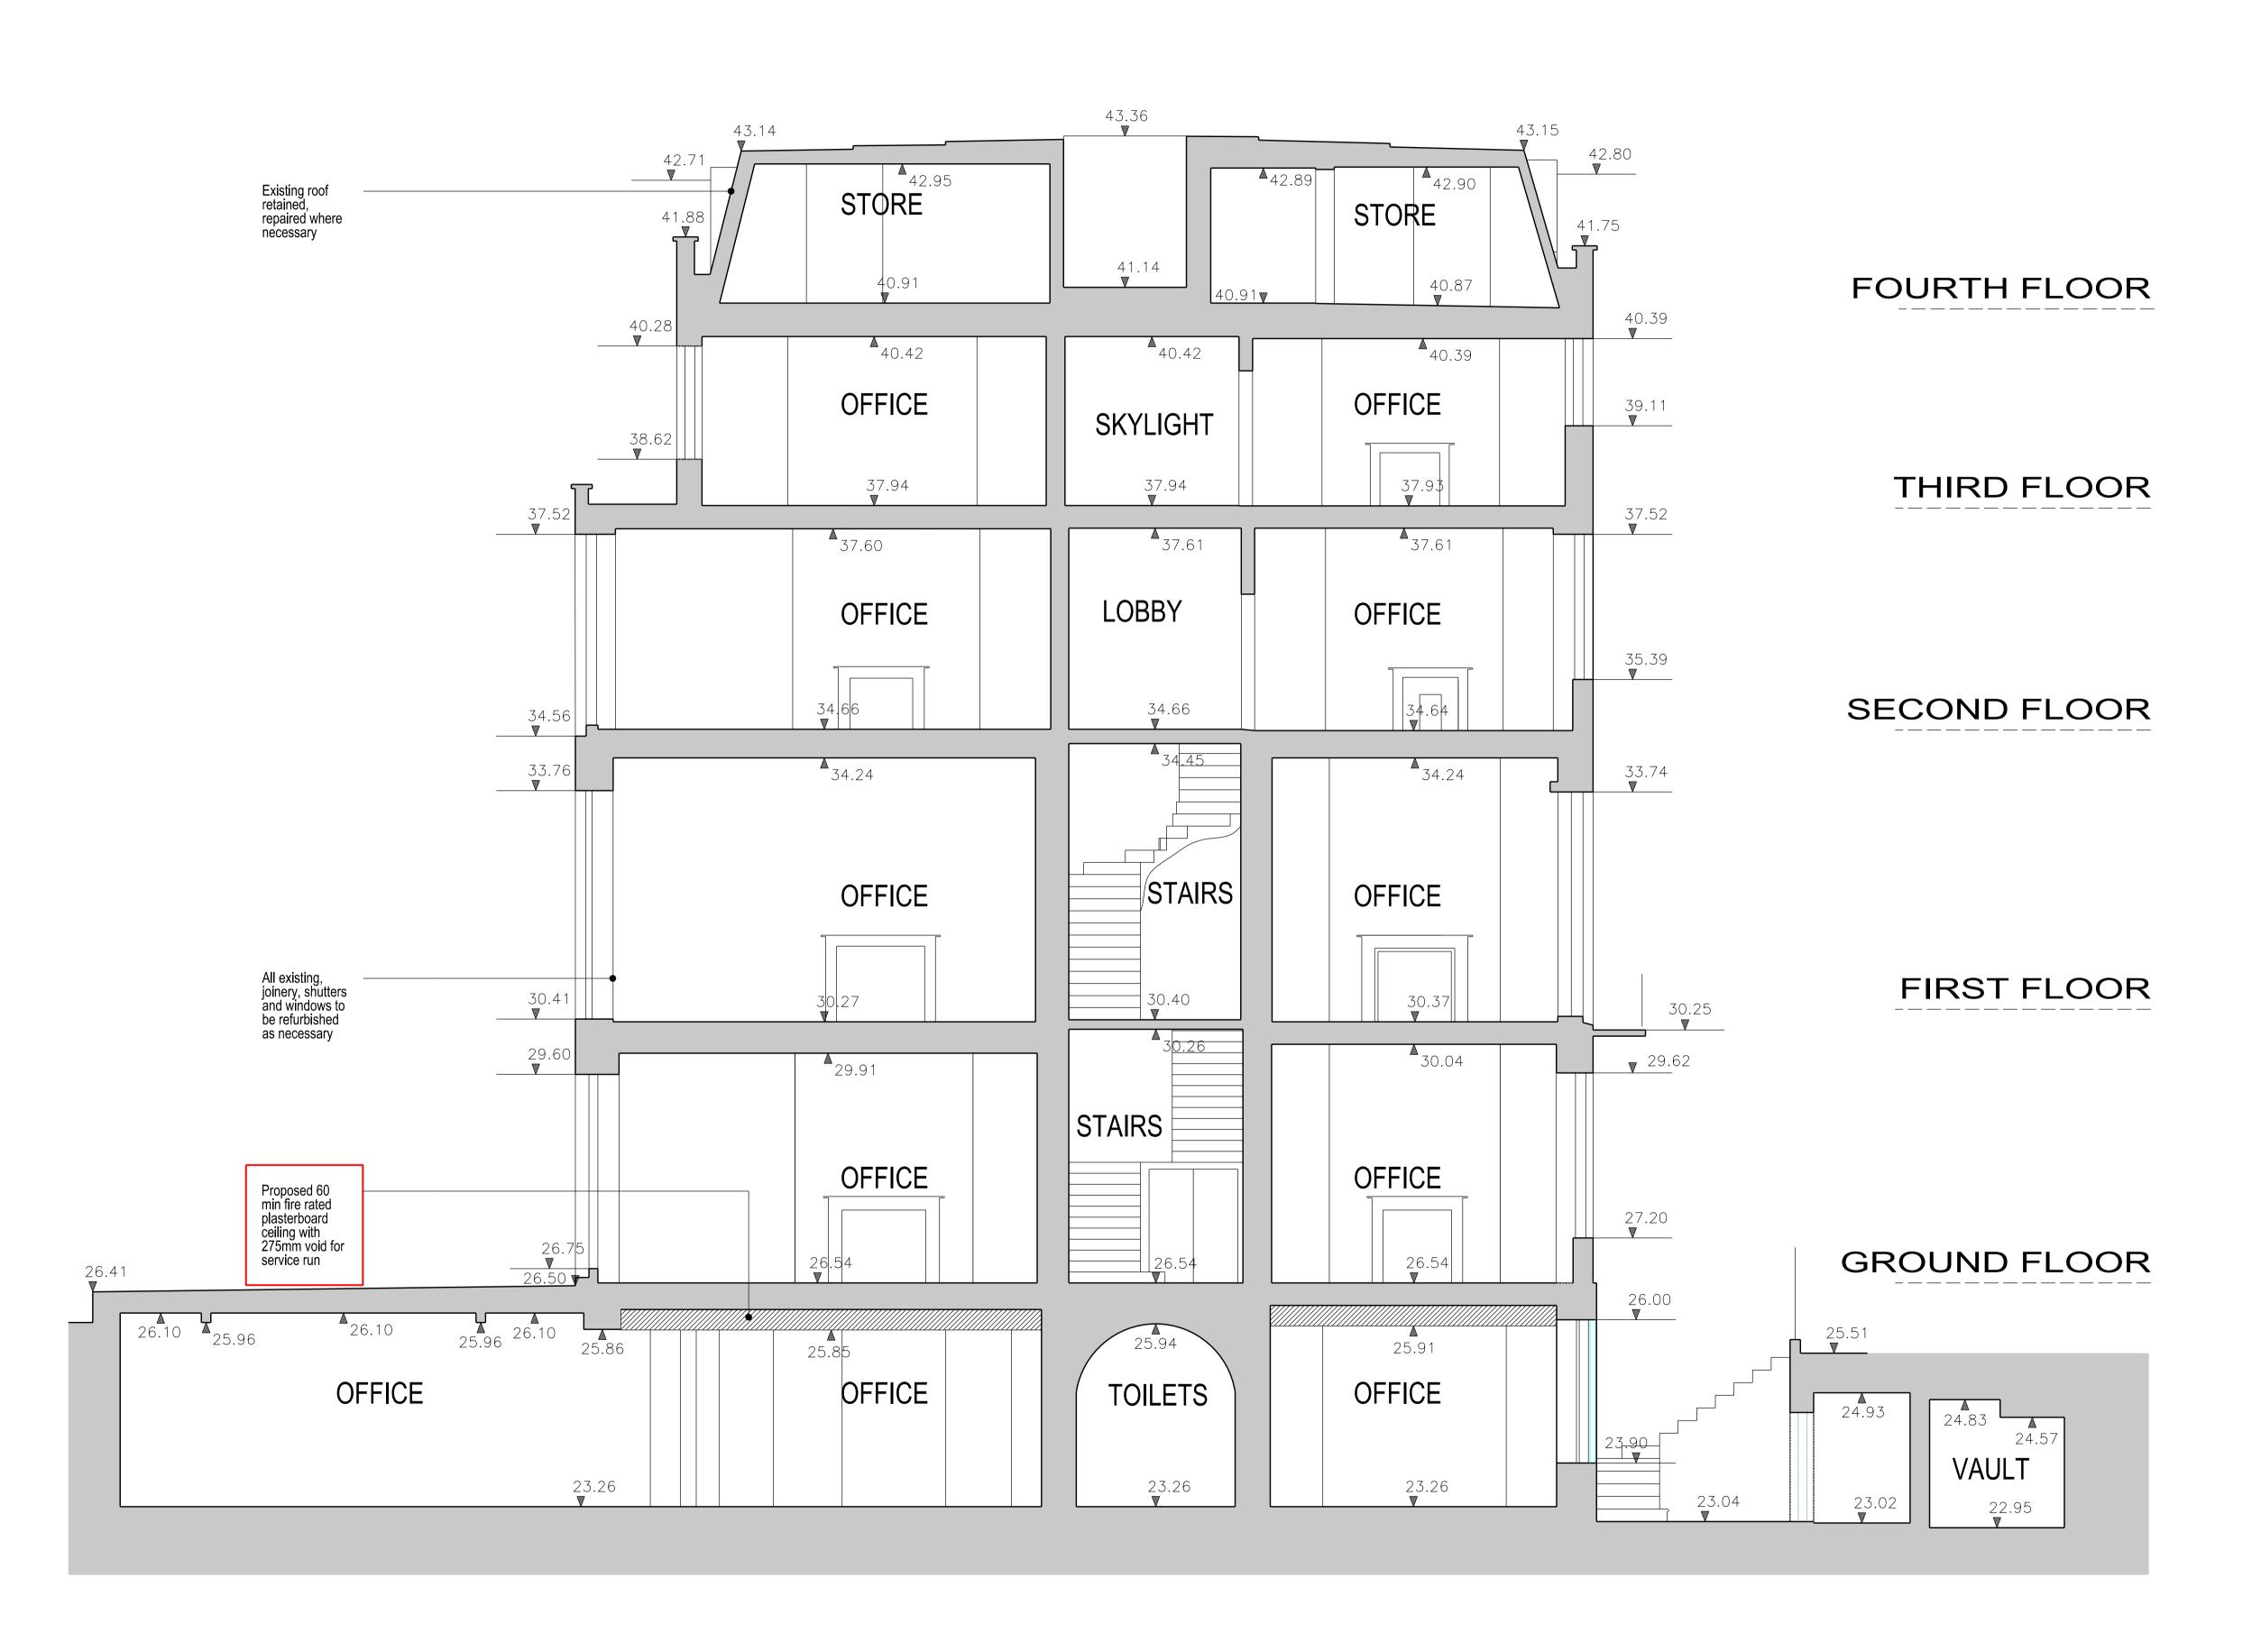

## NOTES

EXISTING BUILDING SURVEY INFORMATION BY PLOWMAN CRAVEN. TO BE READ INCONJUCTION WITH ALL RELEVANT PROJECT INFORMATION.

REFER TO SERVICES ENGINEERS DRAWINGS FOR DETAILS OF PROPOSED PLANT INC. RISERS, DUCTS, FLUES, EXTRACT GRILLES, LOUVRES, ETC, AND ASSOCIATED BUILDERS WORK.

GREY TONE INDICATES EXISTING STRUCTURE RETAINED

HATCH INDICATES AREA OF NEW CONSTRUCTION

BDP.

16 Brewhouse Yard Clerkenwell London EC1V 4LJ United Kingdom T +44 (0)20 7812 8000 F +44 (0)20 7812 8399 www.bdp.com