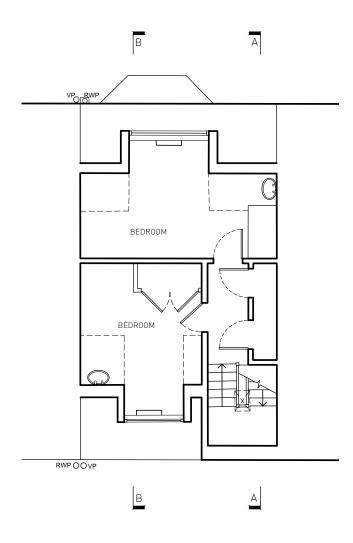

JOB NUMBER DRAWING NUMBER 101 GA036 CHECKED BS TT 1:100

22/03/16

SECOND FLOOR THIRD FLOOR ROOF

167-169 KENSINGTON HIGH STREET LONDON, W8 6SH

T + 44 (0) 207 229 1558 INFO@NASHBAKER.CO.UK WWW.NASHBAKER.CO.UK

PROJECT 28 AINGER ROAD NW3 3AS LONDON

22/03/16

DRAWING TITLE SECOND, THIRD AND ROOF FLOORS PLANS AS EXISTING

JOB NUMBER DRAWING NUMBER 102 GA036 CHECKED BS TT 1:100 А3

FRONT ELEVATION REAR ELEVATION