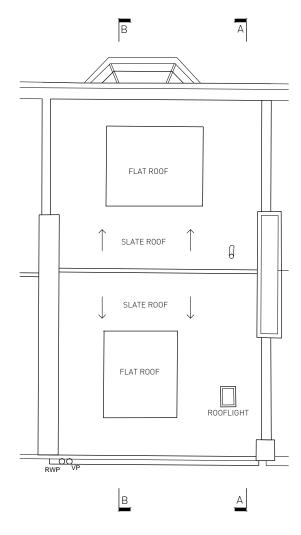

JOB NUMBER DRAWING NUMBER 101 GA036 CHECKED BS TT 1:100

22/03/16

SECOND FLOOR THIRD FLOOR ROOF

167-169 KENSINGTON HIGH STREET LONDON, W8 6SH

T + 44 (0) 207 229 1558 INFO@NASHBAKER.CO.UK WWW.NASHBAKER.CO.UK

PROJECT 28 AINGER ROAD NW3 3AS LONDON

22/03/16

DRAWING TITLE SECOND, THIRD AND ROOF FLOORS PLANS AS EXISTING

JOB NUMBER DRAWING NUMBER 102 GA036 CHECKED BS TT 1:100 А3

FRONT ELEVATION REAR ELEVATION