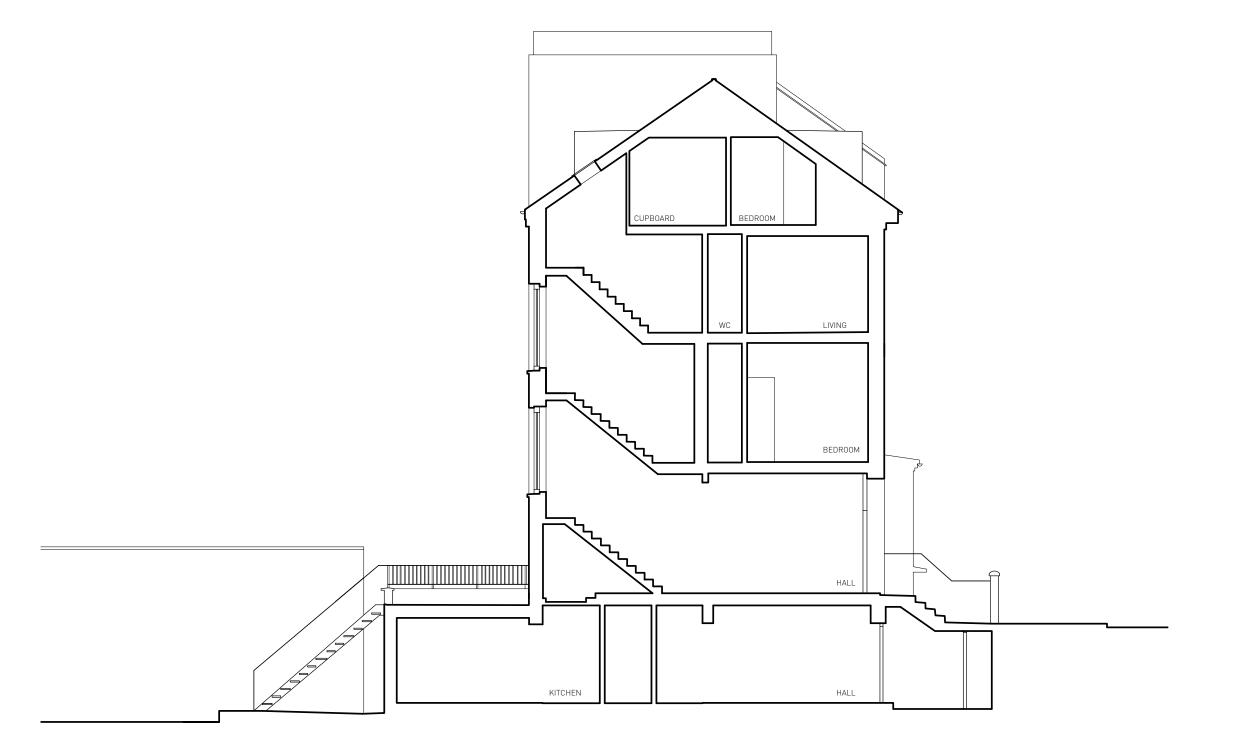

AS EXISTING DRAWING NUMBER 103 JOB NUMBER GA036

CHECKED BS TT PAPER SIZE 1:100 A3 REVISION

SECTION A-A

Rev Date Reason For Issue Chk

22/03/16

NASH BAKER SAKER T+ 44 [0] 207 229 1558 INFO@NASHBAKER.CO.UK WWW.NASHBAKER.CO.UK

167-169 KENSINGTON HIGH STREET LONDON, W8 6SH

| PROJECT 28 AINGER ROAD<br>NW3 3AS LONDON |       |                |     |
|------------------------------------------|-------|----------------|-----|
| DRAWING TITLE SECTION A-A AS EXISTING    |       |                |     |
| JOB NUMBER                               | GA036 | DRAWING NUMBER | 104 |
| DRAWN                                    | BS    | CHECKED        | TT  |
| SCALE                                    | 1:100 | PAPER SIZE     | A3  |