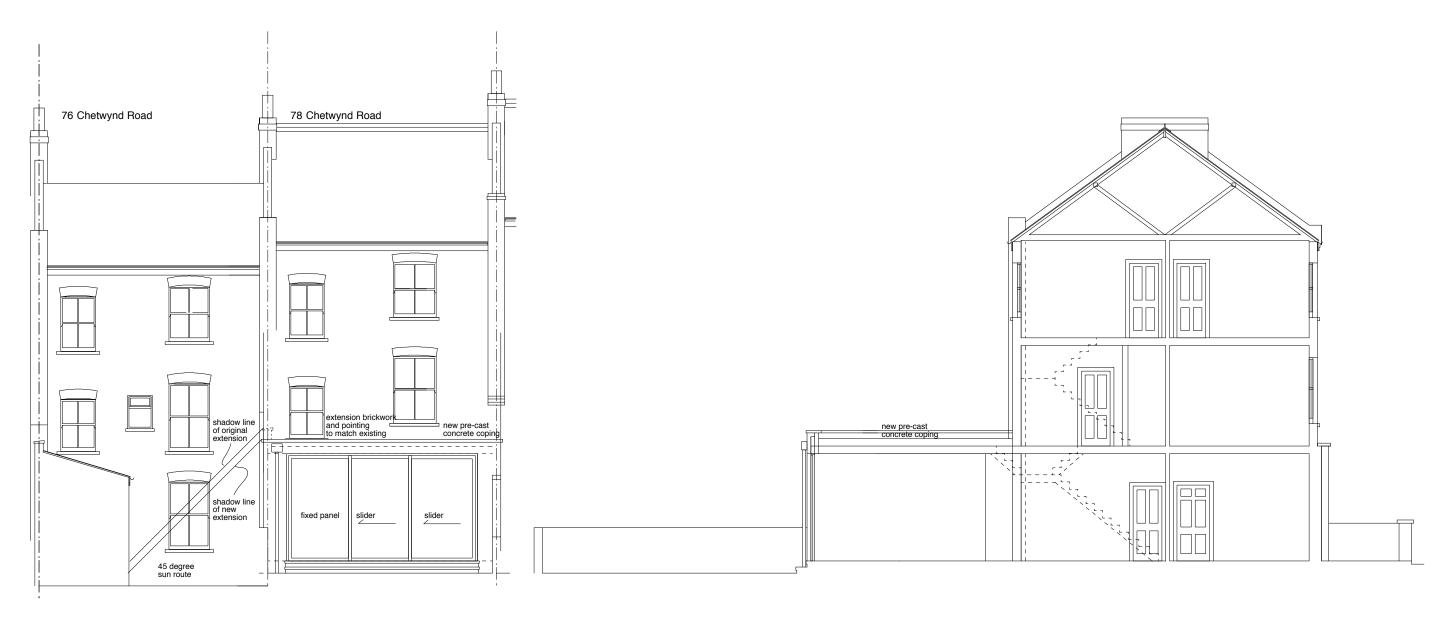

| PROJECT       | REAR EXTENSION to HOUSE at 78 CHETWYND ROAD, LONDON NW5 1DH |      |        |           |             |                |    |          |              |
|---------------|-------------------------------------------------------------|------|--------|-----------|-------------|----------------|----|----------|--------------|
| DRAWING TITLE | Elevations and Section as Proposed                          |      |        |           |             |                |    |          |              |
| JOB NUMBER    | 15119                                                       |      |        |           |             | DRAWING NUMBER | 04 | REVISION | L            |
| SCALE         | 1 : 100                                                     | @ A3 | 0 1000 | 2000 3000 | ⊣<br>4000mm |                |    | DATE (   | October 2015 |

## Section as Proposed

Helen J Bowers Chartered Architect BA BEDS MArch ARB RIBA

Unit 2 Spectrum House, 32-34 Gordon House Road London NW5 ILP Telephone 020 7284 I 101