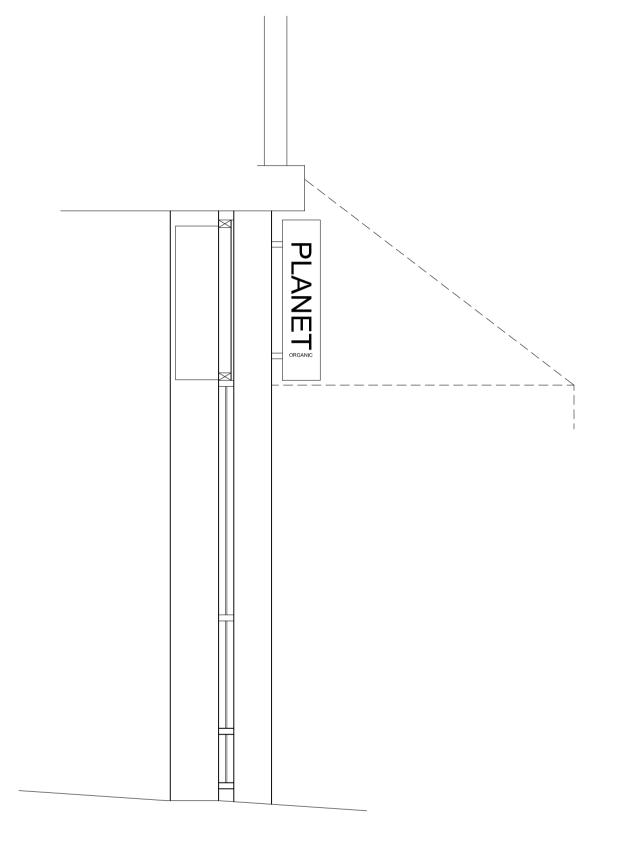

## **RHS** Elevation

Scale 1:25@A1

| Rev Date       | Details             |                                                      |
|----------------|---------------------|------------------------------------------------------|
|                |                     | ADT@ADESIGNTIME.COM<br>WWW.DESIGNTIME.UK.COM         |
|                | ⊲ de:               | signtime                                             |
|                |                     | TEL: +44 (0)845 023 0245                             |
|                |                     | 3A Calls Landing<br>36-38 The Calls<br>Leeds LS2 7EW |
| Project        |                     |                                                      |
|                | ORGANIC<br>TON PLAC | CE                                                   |
| Drawing Title  |                     |                                                      |
| SHOP FR        | ONT AS E            | XISTING                                              |
|                |                     |                                                      |
| Drawn by<br>SM |                     | Date<br>FEB-16                                       |
| Drawing Number |                     | REVISION                                             |
| 6061-10        |                     | _                                                    |
| Scale          |                     | Paper Size                                           |
| 1:25@AI        |                     | Al                                                   |