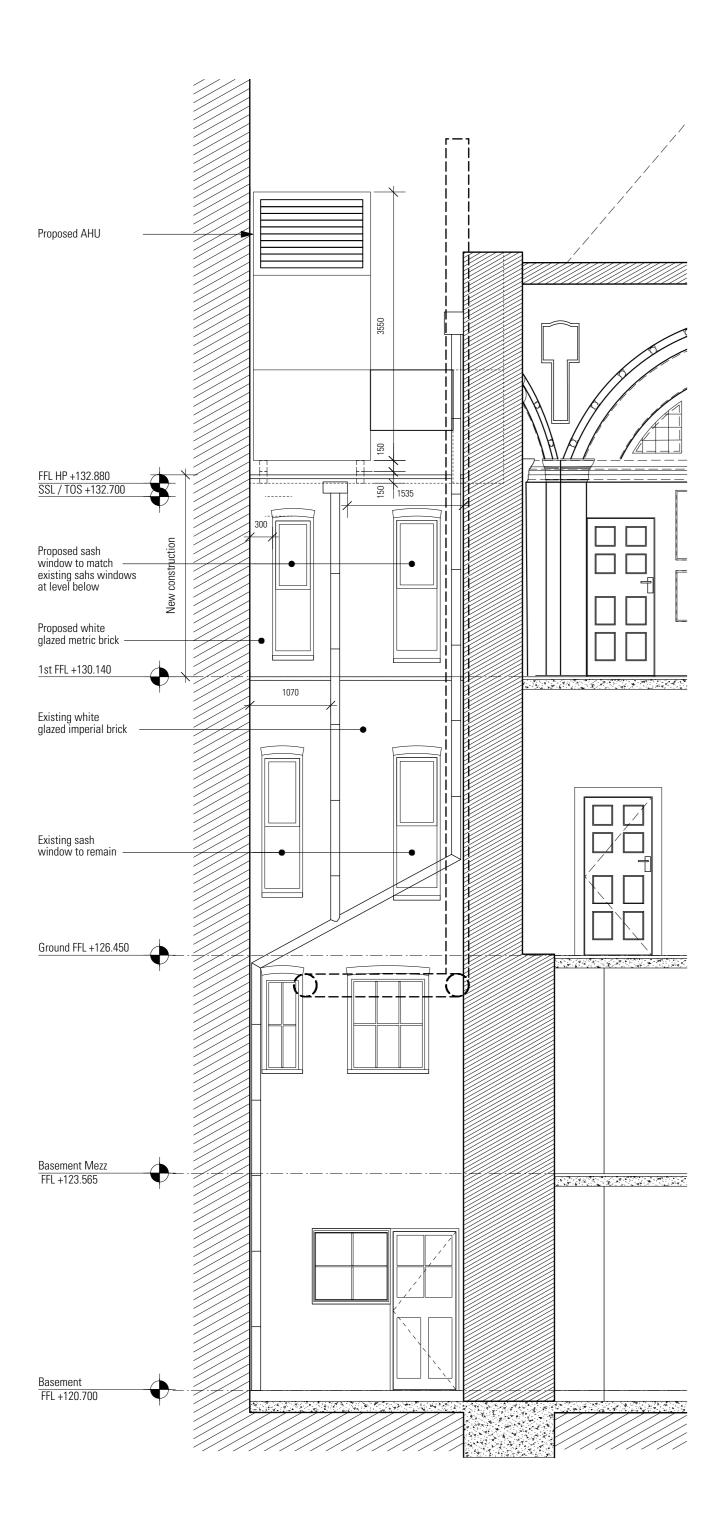

Proposed North Elevation at Gridline 10 - Lightwell D

1:50@A1, 1:100@A3

Information contained within this drawing is the sole copyright of Harper\_Downie Ltd. and is not to be reproduced without express permission. No implied licence exists. This drawing not to be used for land transfer or valuation purposes. Do not scale from this drawing. All dimensions & levels are to be checked on site by the contractor. Issued for purposes indicated only. Drawing errors and omissions to be reported to the architect.

Hatch denotes the existing historic building fabric. Any works carried out to modify or make good must be done in a careful and workmanlike manner causing as little impact upon the historic fabric as required for the purposes of the work.

2-6 Southampton Row is Grade 2\* listed building and is protected under Historic Building Legislation.

P2 10/03/16 Issued for Plannning Variation

FOR PLANNING

HARPER DOWNIE CREATIVE ARCHITECTURE

Third Floor 77 Bastwick Street London EC1V 3PZ