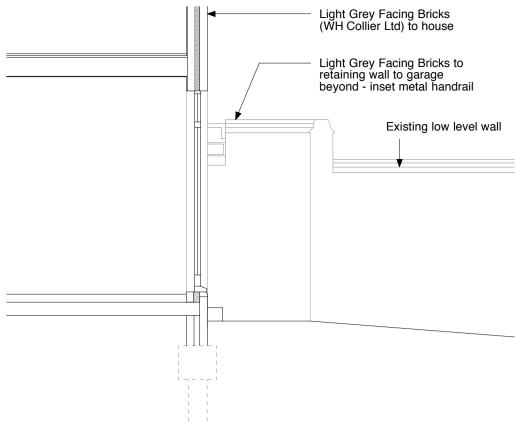

# NORTH ELEVATION (SIDE)

## SOUTH ELEVATION (SIDE)

|                    |                                                  | Site Bour            | Idary            |                |
|--------------------|--------------------------------------------------|----------------------|------------------|----------------|
|                    | >                                                | Foul wate            | er drainag       | e              |
|                    |                                                  |                      |                  |                |
|                    |                                                  |                      |                  |                |
| DRAWI<br>TO BE     | ainage Si<br>Ng IS Indio<br>Confirme<br>Tructura | CATIVE (<br>ED ON SI | ONLY A<br>TE ANI | ND IS          |
|                    |                                                  |                      |                  |                |
|                    |                                                  |                      |                  |                |
|                    |                                                  |                      |                  |                |
|                    |                                                  |                      |                  |                |
|                    |                                                  |                      |                  |                |
|                    |                                                  |                      |                  |                |
|                    |                                                  |                      |                  |                |
|                    |                                                  |                      |                  |                |
|                    |                                                  |                      |                  |                |
|                    |                                                  |                      |                  |                |
|                    |                                                  |                      |                  |                |
|                    |                                                  |                      |                  |                |
|                    |                                                  |                      |                  |                |
|                    |                                                  |                      |                  |                |
|                    |                                                  |                      |                  |                |
|                    |                                                  |                      |                  |                |
|                    |                                                  |                      |                  |                |
|                    |                                                  |                      |                  |                |
|                    |                                                  |                      |                  |                |
|                    |                                                  |                      |                  |                |
|                    |                                                  |                      |                  |                |
|                    |                                                  |                      |                  |                |
|                    |                                                  |                      |                  |                |
|                    |                                                  |                      |                  |                |
|                    |                                                  |                      |                  |                |
|                    |                                                  |                      |                  |                |
|                    |                                                  |                      |                  |                |
| REVISION           |                                                  |                      |                  | DATE           |
| Yeat               | es Design L                                      | IP                   |                  |                |
|                    | lerkenwell F                                     |                      |                  | $\checkmark$ / |
|                    | lon EC1M 5                                       |                      | $\rangle$        |                |
|                    | 020 7251 66<br>yeatesdesi                        |                      |                  |                |
|                    | -,                                               | J                    |                  |                |
| PROJECT            | 20 HIGHFI                                        | ELDS GI              | ROVE.            |                |
|                    | HIGHGATI<br>N6 6HN                               | E, LOND              | ON               |                |
| DRAWING :          |                                                  |                      |                  |                |
| PROPOSED SITE PLAN |                                                  |                      |                  |                |
| SCALE :            | 1:500@A3                                         | , 1:250@             | A1               |                |
| DATE :             | February 2                                       | 015                  |                  |                |
| DWG NO.            | 567/P/110                                        |                      |                  | DWN BY :       |
|                    |                                                  |                      |                  |                |
|                    | STATUS :                                         |                      |                  |                |
| FOR APPR           |                                                  | FOR CON              |                  |                |