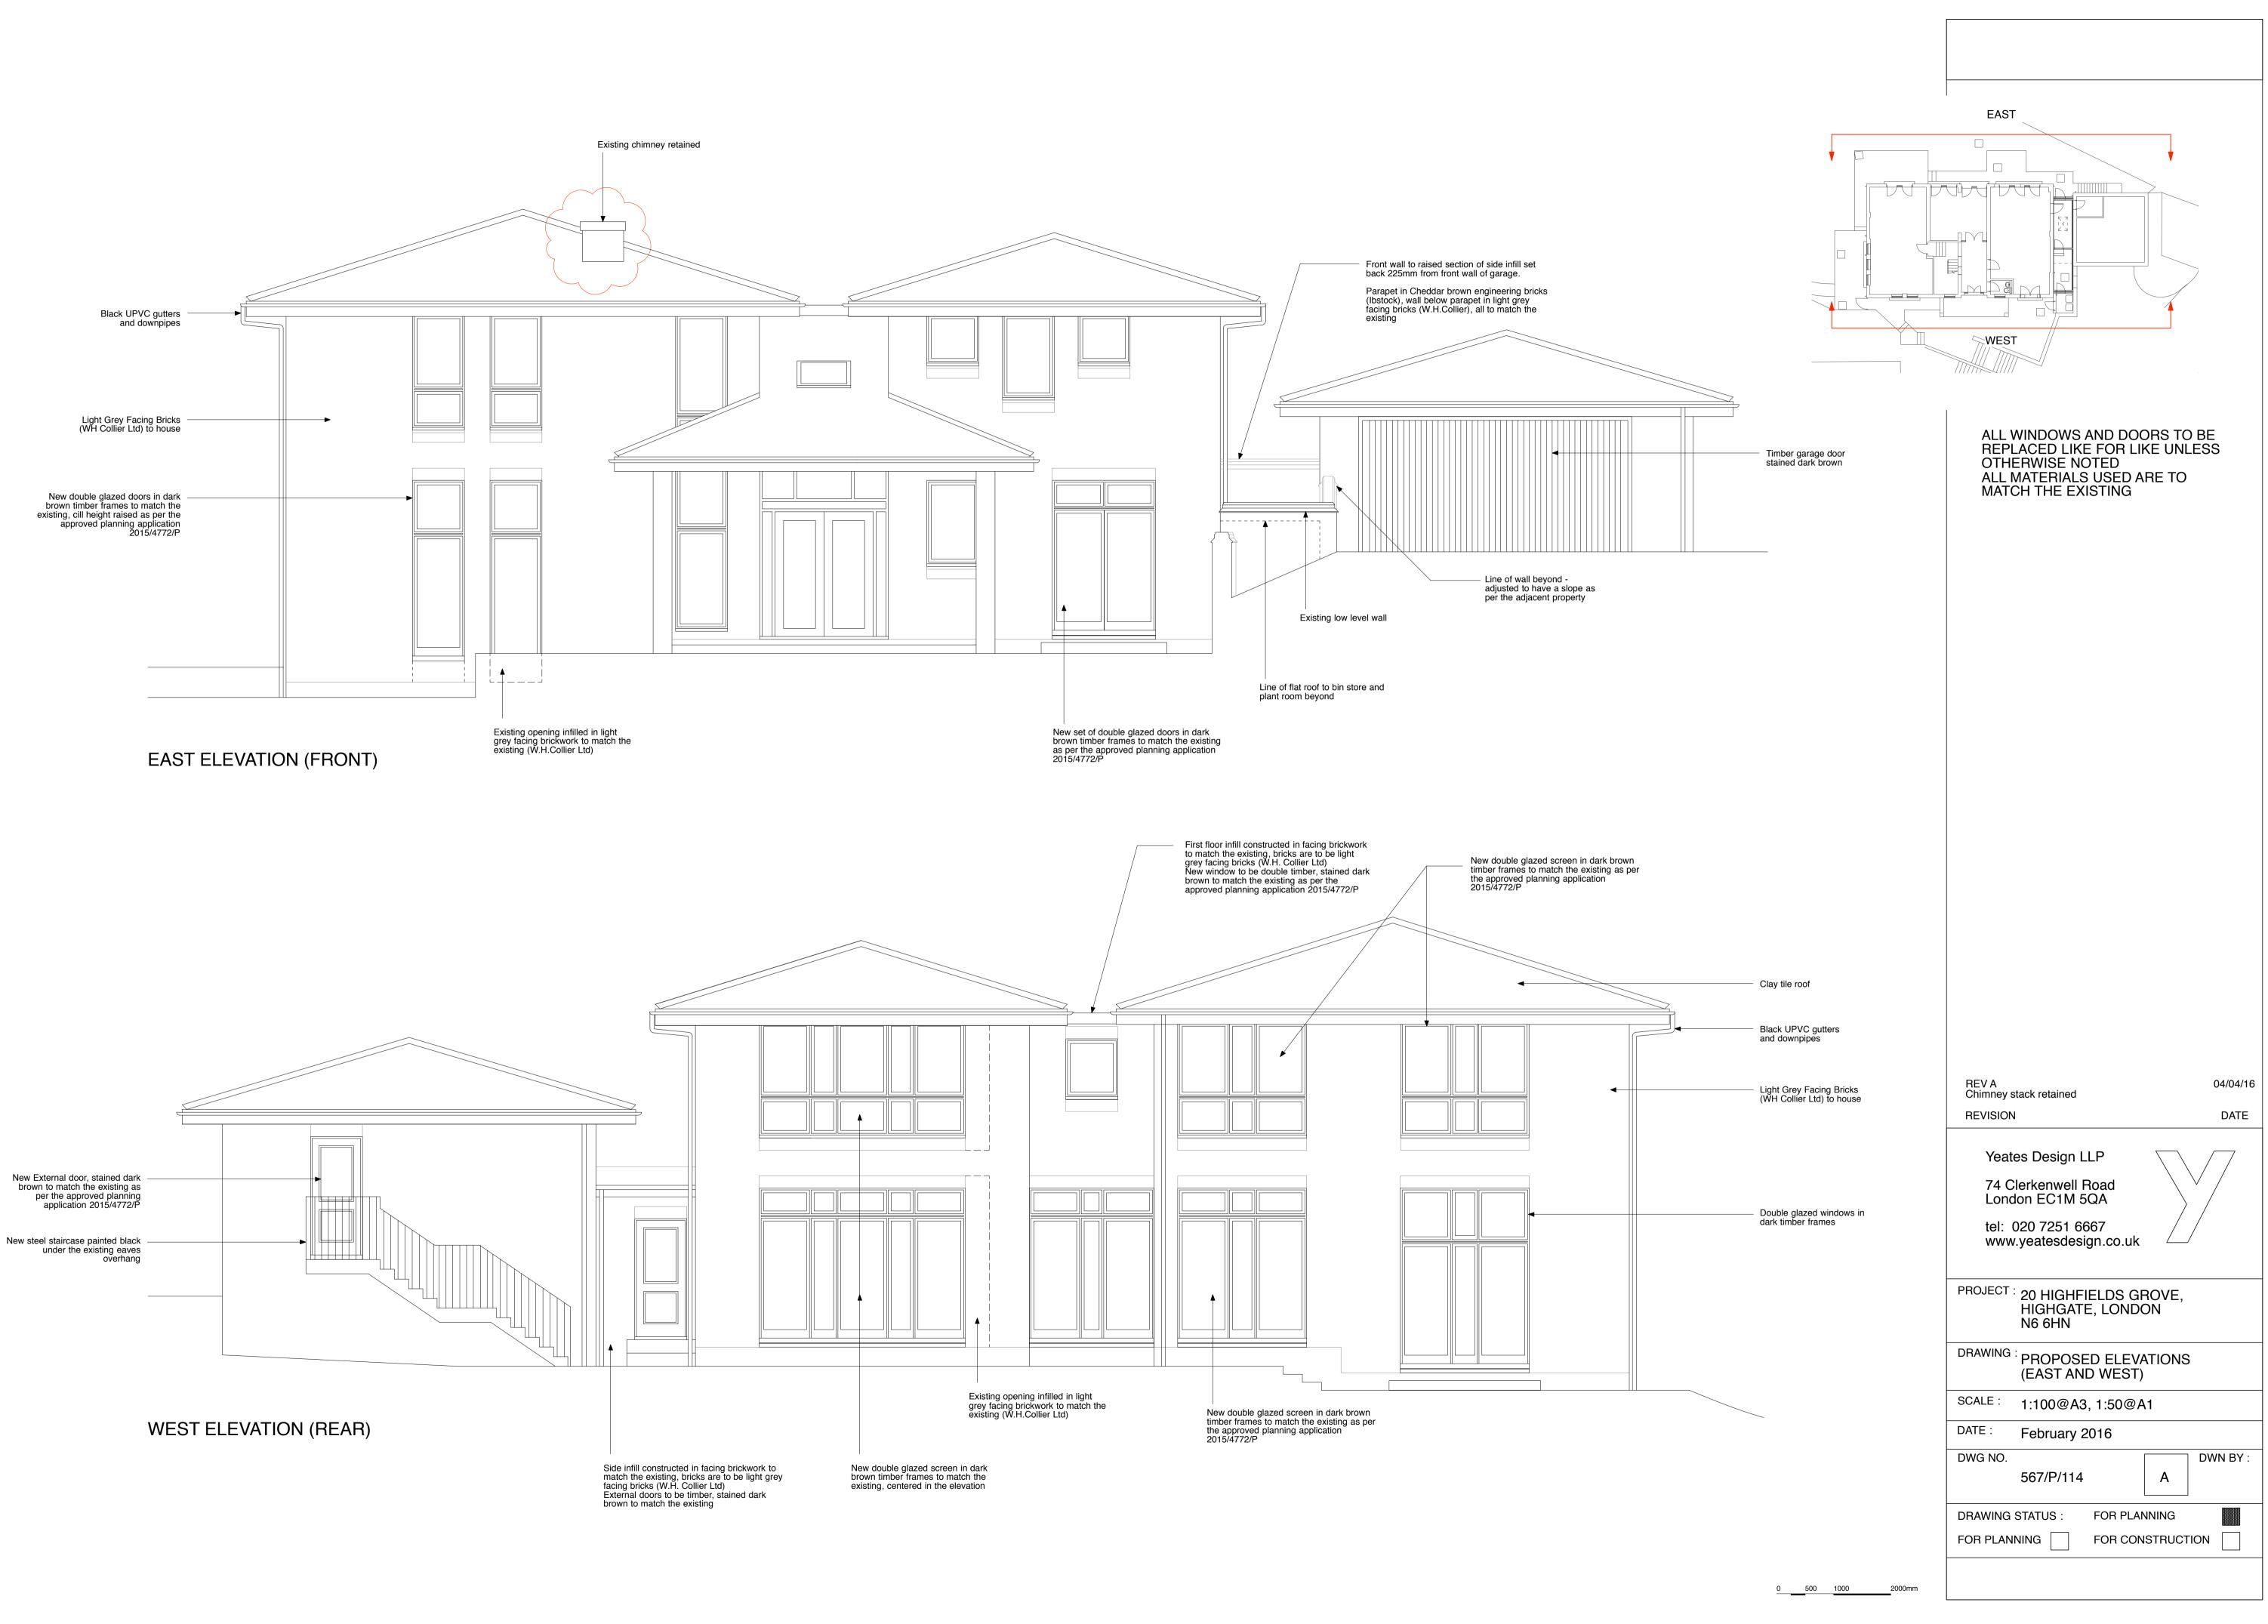

LDS GR<br>HIGHGATE, LONDC<br>N6 6HN | OVE,<br>N |          |
| AWING :<br>PROPOSED ROOF                                         | PLAN      |          |
| ALE : 1:100@A3, 1:50@A                                           | 1         |          |
| TE : February 2015                                               |           |          |
| /G NO.<br>567/P/113                                              | A         | DWN BY : |
| AWING STATUS : FOR PLANNING                                      |           |          |
| R APPROVAL FOR CONSTRUCTION                                      |           |          |
|                                                                  |           |          |
|                                                                  |           |          |