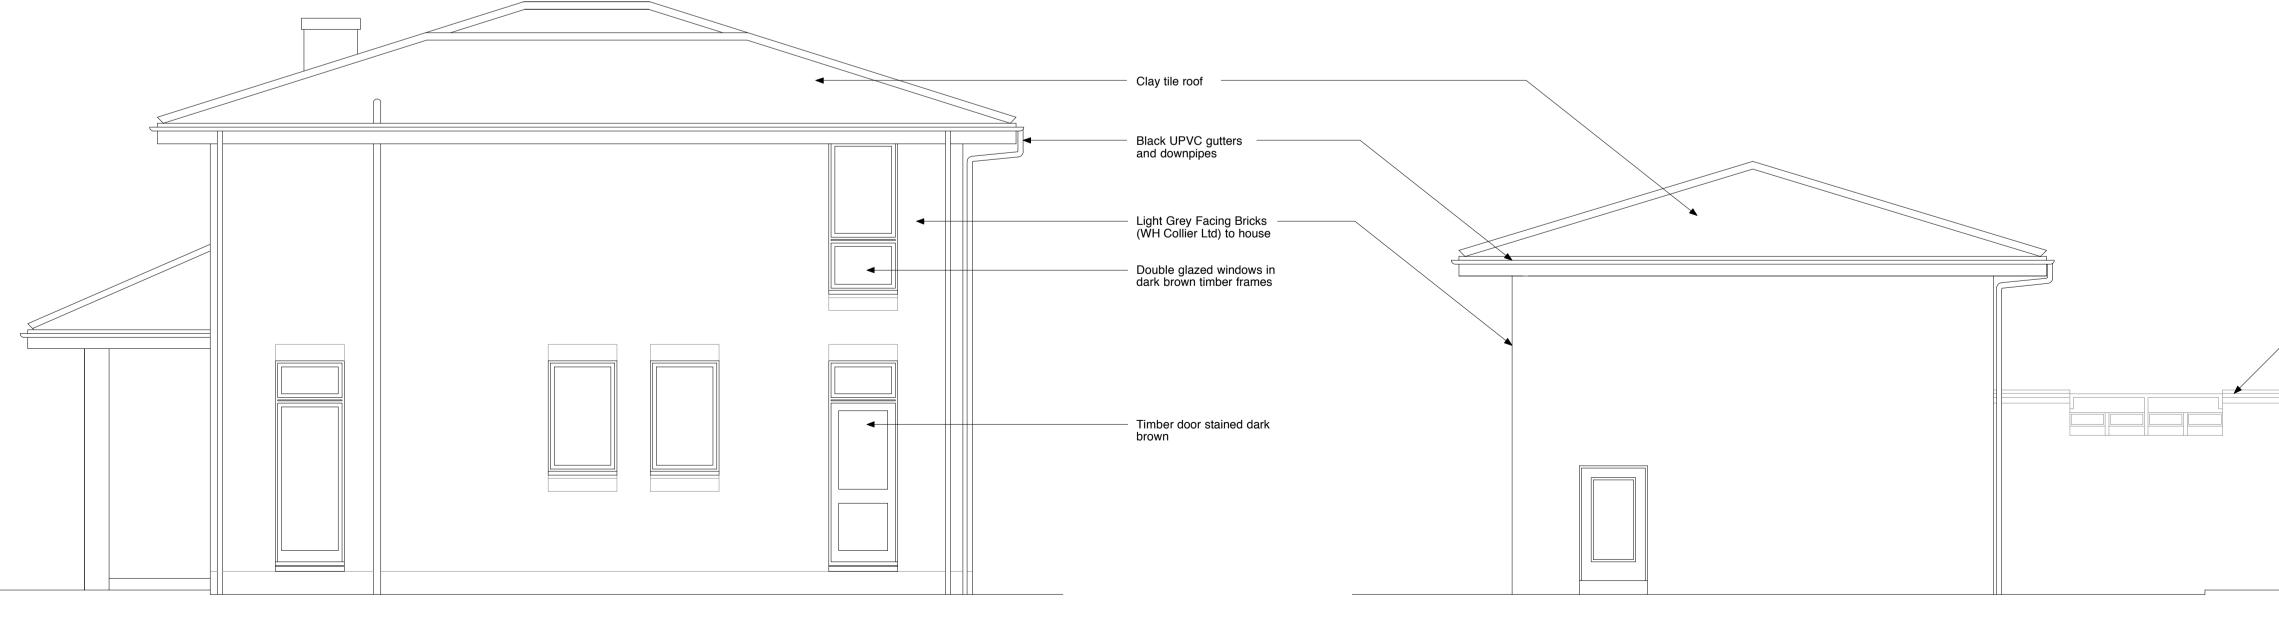

# NORTH ELEVATION (SIDE)

## SOUTH ELEVATION (SIDE)

|                    |                                                  | Site Bour            | Idary            |                |
|--------------------|--------------------------------------------------|----------------------|------------------|----------------|
|                    | >                                                | Foul wate            | er drainag       | e              |
|                    |                                                  |                      |                  |                |
|                    |                                                  |                      |                  |                |
| DRAWI<br>TO BE     | ainage Si<br>Ng IS Indio<br>Confirme<br>Tructura | CATIVE (<br>ED ON SI | ONLY A<br>TE ANI | ND IS          |
|                    |                                                  |                      |                  |                |
|                    |                                                  |                      |                  |                |
|                    |                                                  |                      |                  |                |
|                    |                                                  |                      |                  |                |
|                    |                                                  |                      |                  |                |
|                    |                                                  |                      |                  |                |
|                    |                                                  |                      |                  |                |
|                    |                                                  |                      |                  |                |
|                    |                                                  |                      |                  |                |
|                    |                                                  |                      |                  |                |
|                    |                                                  |                      |                  |                |
|                    |                                                  |                      |                  |                |
|                    |                                                  |                      |                  |                |
|                    |                                                  |                      |                  |                |
|                    |                                                  |                      |                  |                |
|                    |                                                  |                      |                  |                |
|                    |                                                  |                      |                  |                |
|                    |                                                  |                      |                  |                |
|                    |                                                  |                      |                  |                |
|                    |                                                  |                      |                  |                |
|                    |                                                  |                      |                  |                |
|                    |                                                  |                      |                  |                |
|                    |                                                  |                      |                  |                |
|                    |                                                  |                      |                  |                |
|                    |                                                  |                      |                  |                |
|                    |                                                  |                      |                  |                |
|                    |                                                  |                      |                  |                |
| REVISION           |                                                  |                      |                  | DATE           |
| Yeat               | es Design L                                      | IP                   |                  |                |
|                    | lerkenwell F                                     |                      |                  | $\checkmark$ / |
|                    | lon EC1M 5                                       |                      | $\rangle$        |                |
|                    | 020 7251 66<br>yeatesdesi                        |                      |                  |                |
|                    | -,                                               | J                    |                  |                |
| PROJECT            | 20 HIGHFI                                        | ELDS GI              | ROVE.            |                |
|                    | HIGHGATI<br>N6 6HN                               | E, LOND              | ON               |                |
| DRAWING :          |                                                  |                      |                  |                |
| PROPOSED SITE PLAN |                                                  |                      |                  |                |
| SCALE :            | 1:500@A3                                         | , 1:250@             | A1               |                |
| DATE :             | February 2                                       | 015                  |                  |                |
| DWG NO.            | 567/P/110                                        |                      |                  | DWN BY :       |
|                    |                                                  |                      |                  |                |
|                    | STATUS :                                         |                      |                  |                |
| FOR APPR           |                                                  | FOR CON              |                  |                |