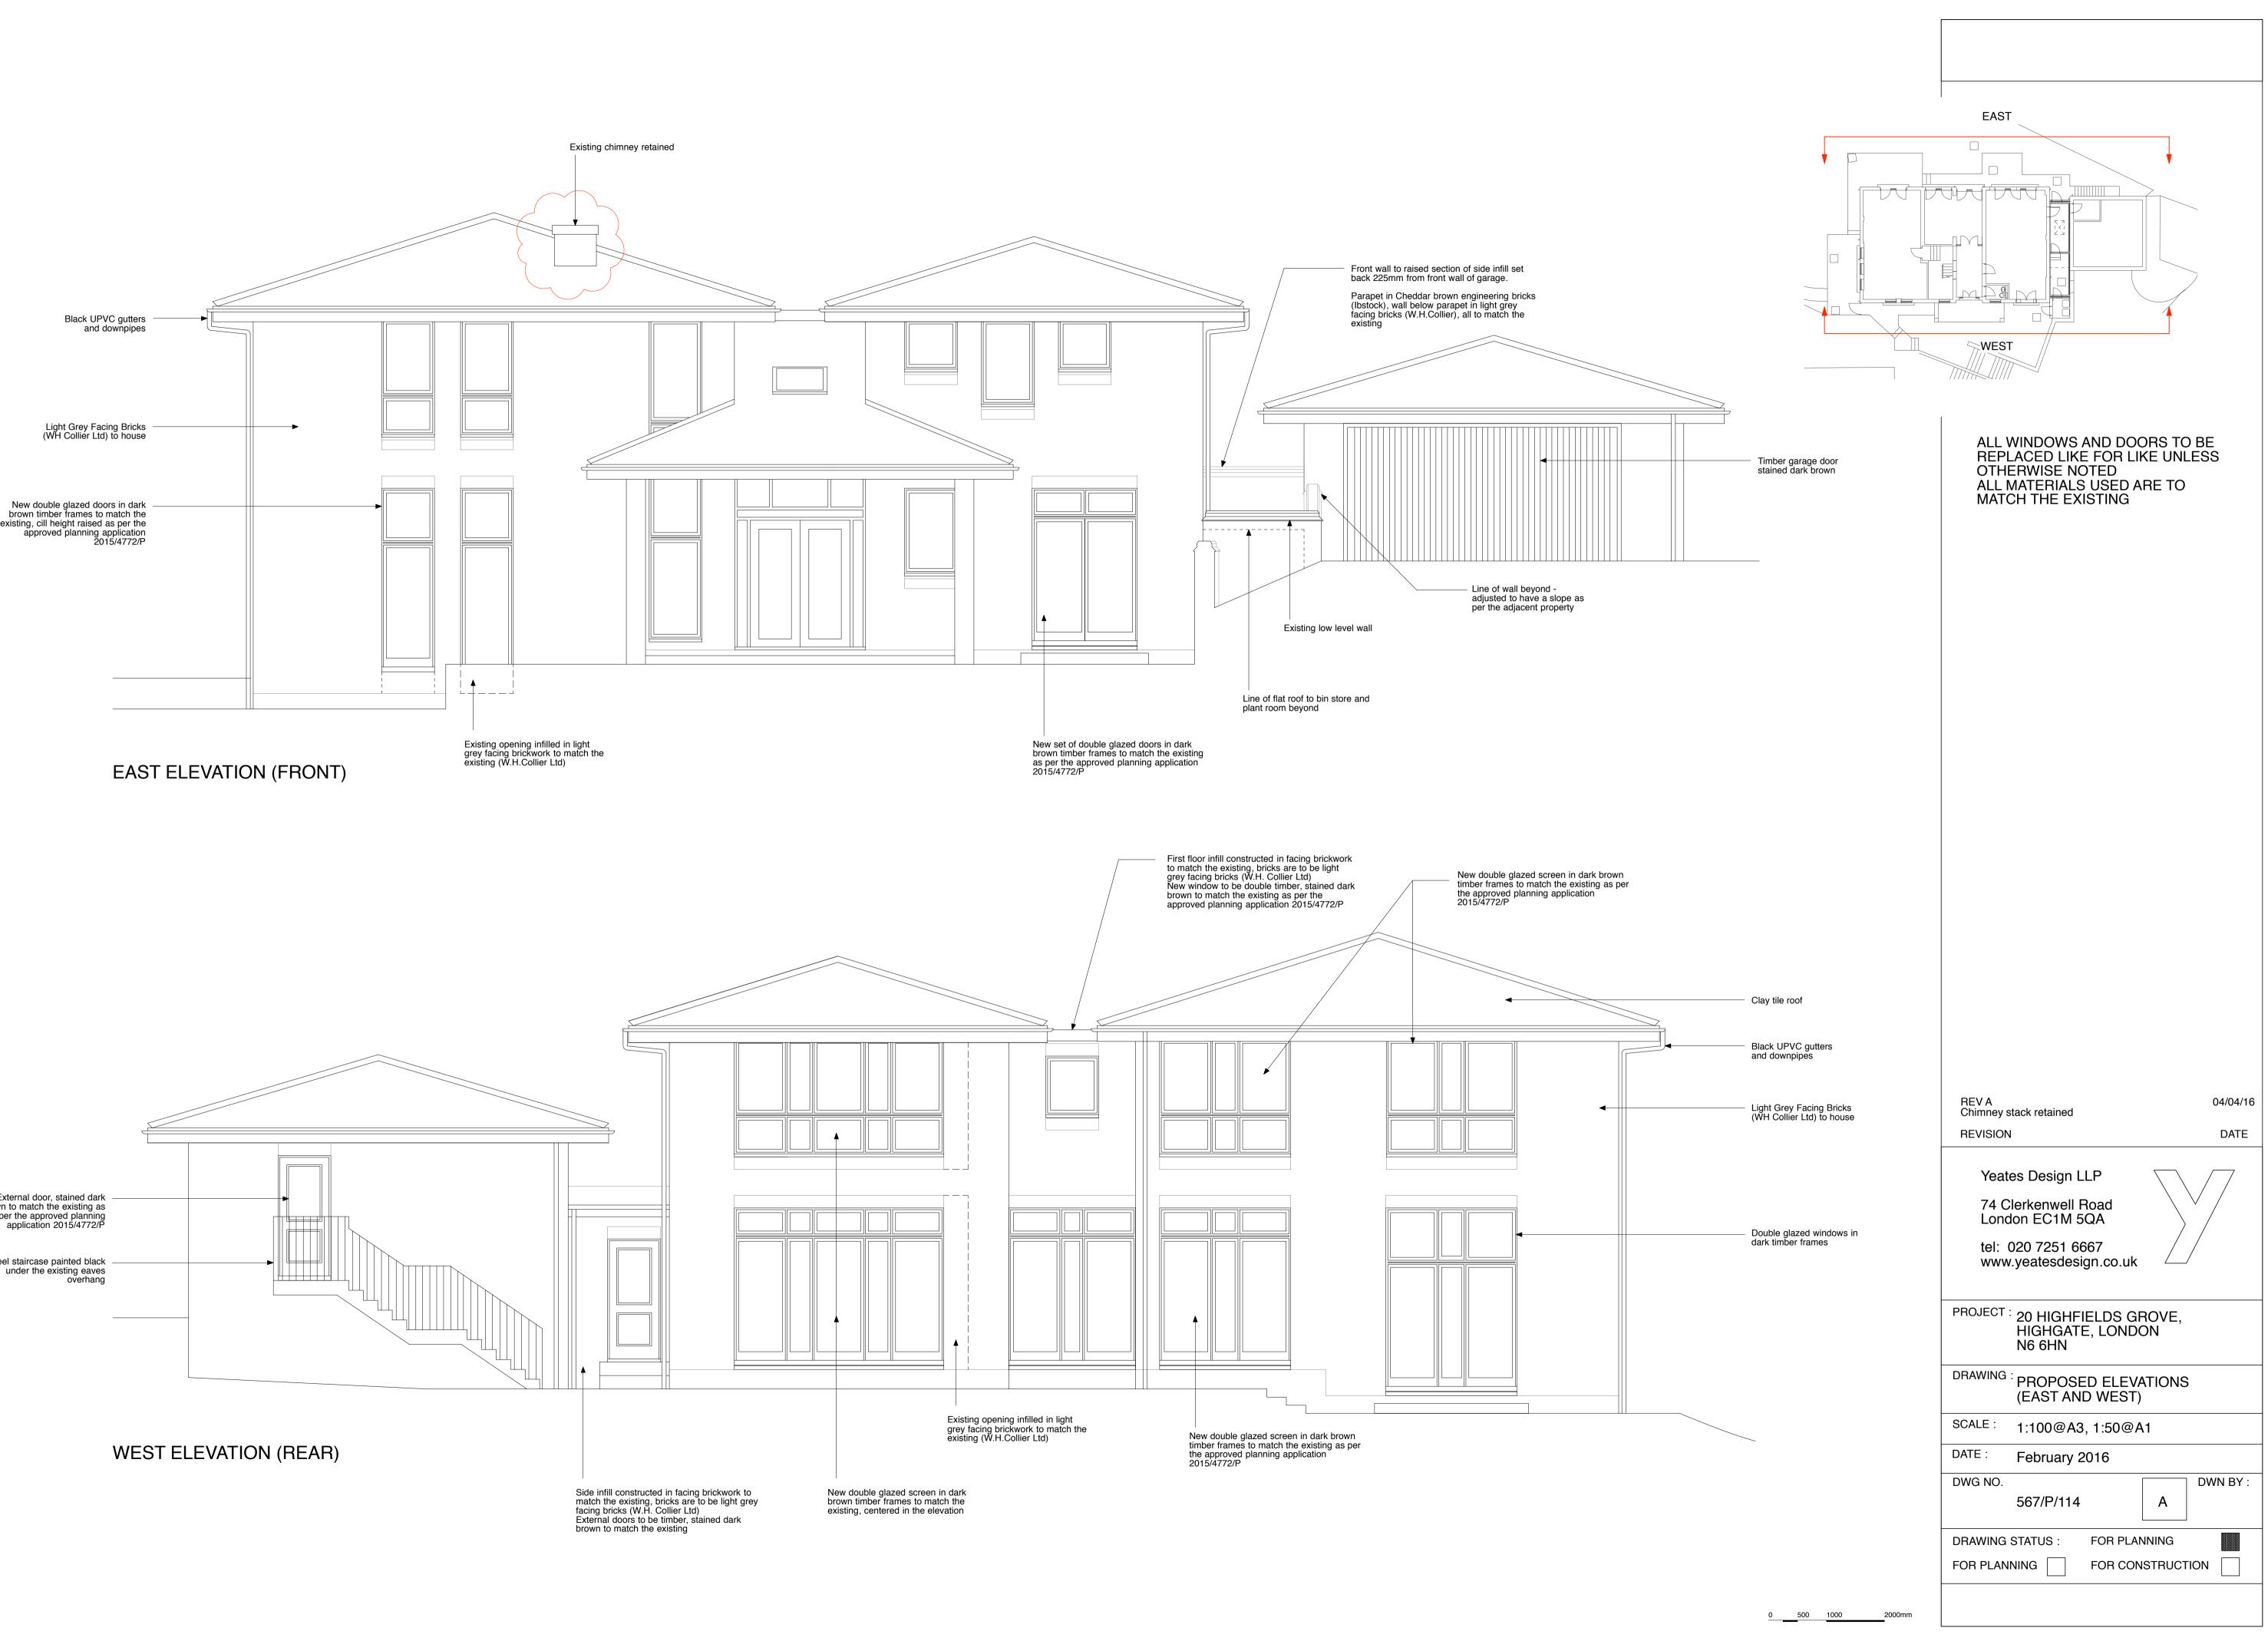

IELDS GR<br>HIGHGATE, LONDC<br>N6 6HN | OVE,<br>N |          |
| AWING :<br>PROPOSED ROOF                                         | PLAN      |          |
| ALE : 1:100@A3, 1:50@A                                           | 1         |          |
| TE : February 2015                                               |           |          |
| /G NO.<br>567/P/113                                              | A         | DWN BY : |
| AWING STATUS : FOR PLANNING                                      |           |          |
| R APPROVAL FOR CONSTRUCTION                                      |           |          |
|                                                                  |           |          |
|                                                                  |           |          |