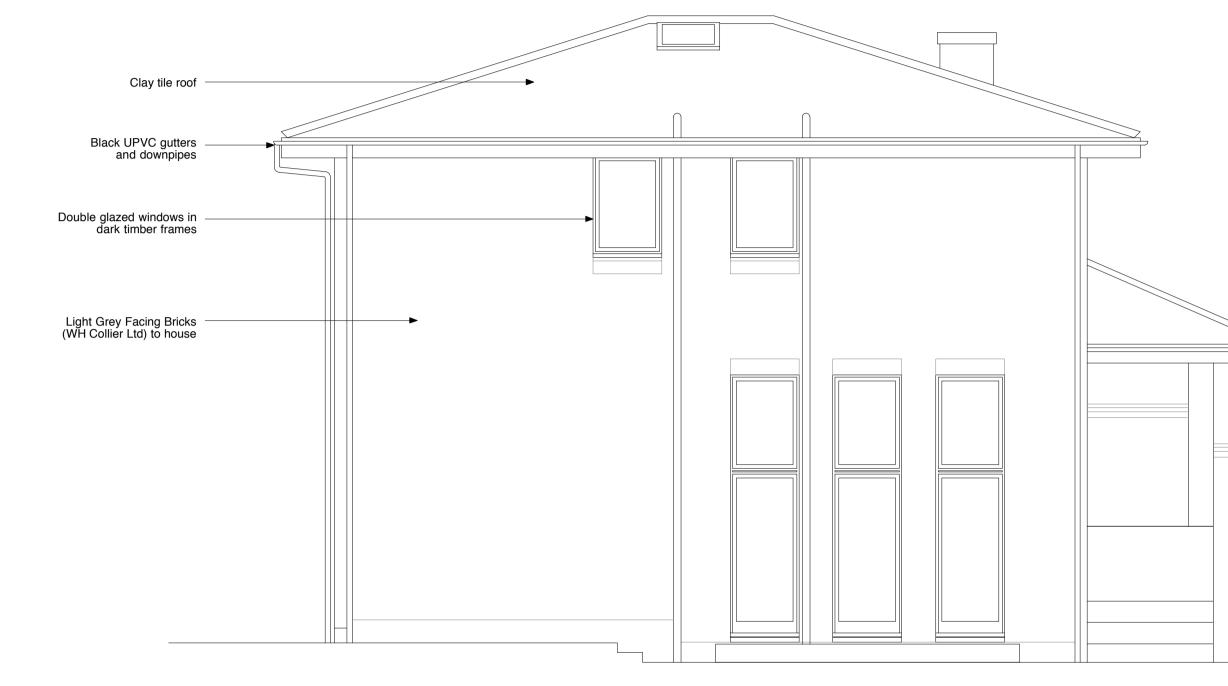

EAST ELEVATION (FRONT)

WEST ELEVATION (REAR)

# NORTH ELEVATION (SIDE)

## SOUTH ELEVATION (SIDE)

|                    |                                                  | Site Bour            | Idary            |                |
|--------------------|--------------------------------------------------|----------------------|------------------|----------------|
|                    | >                                                | Foul wate            | er drainag       | e              |
|                    |                                                  |                      |                  |                |
|                    |                                                  |                      |                  |                |
| DRAWI<br>TO BE     | ainage Si<br>Ng IS Indio<br>Confirme<br>Tructura | CATIVE (<br>ED ON SI | ONLY A<br>TE ANI | ND IS          |
|                    |                                                  |                      |                  |                |
|                    |                                                  |                      |                  |                |
|                    |                                                  |                      |                  |                |
|                    |                                                  |                      |                  |                |
|                    |                                                  |                      |                  |                |
|                    |                                                  |                      |                  |                |
|                    |                                                  |                      |                  |                |
|                    |                                                  |                      |                  |                |
|                    |                                                  |                      |                  |                |
|                    |                                                  |                      |                  |                |
|                    |                                                  |                      |                  |                |
|                    |                                                  |                      |                  |                |
|                    |                                                  |                      |                  |                |
|                    |                                                  |                      |                  |                |
|                    |                                                  |                      |                  |                |
|                    |                                                  |                      |                  |                |
|                    |                                                  |                      |                  |                |
|                    |                                                  |                      |                  |                |
|                    |                                                  |                      |                  |                |
|                    |                                                  |                      |                  |                |
|                    |                                                  |                      |                  |                |
|                    |                                                  |                      |                  |                |
|                    |                                                  |                      |                  |                |
|                    |                                                  |                      |                  |                |
|                    |                                                  |                      |                  |                |
|                    |                                                  |                      |                  |                |
|                    |                                                  |                      |                  |                |
| REVISION           |                                                  |                      |                  | DATE           |
| Yeat               | es Design L                                      | IP                   |                  |                |
|                    | lerkenwell F                                     |                      |                  | $\checkmark$ / |
|                    | lon EC1M 5                                       |                      | $\rangle$        |                |
|                    | 020 7251 66<br>yeatesdesi                        |                      |                  |                |
|                    | -,                                               | J                    |                  |                |
| PROJECT            | 20 HIGHFI                                        | ELDS GI              | ROVE.            |                |
|                    | HIGHGATI<br>N6 6HN                               | E, LOND              | ON               |                |
| DRAWING :          |                                                  |                      |                  |                |
| PROPOSED SITE PLAN |                                                  |                      |                  |                |
| SCALE :            | 1:500@A3                                         | , 1:250@             | A1               |                |
| DATE :             | February 2                                       | 015                  |                  |                |
| DWG NO.            | 567/P/110                                        |                      |                  | DWN BY :       |
|                    |                                                  |                      |                  |                |
|                    | STATUS :                                         |                      |                  |                |
| FOR APPR           |                                                  | FOR CON              |                  |                |