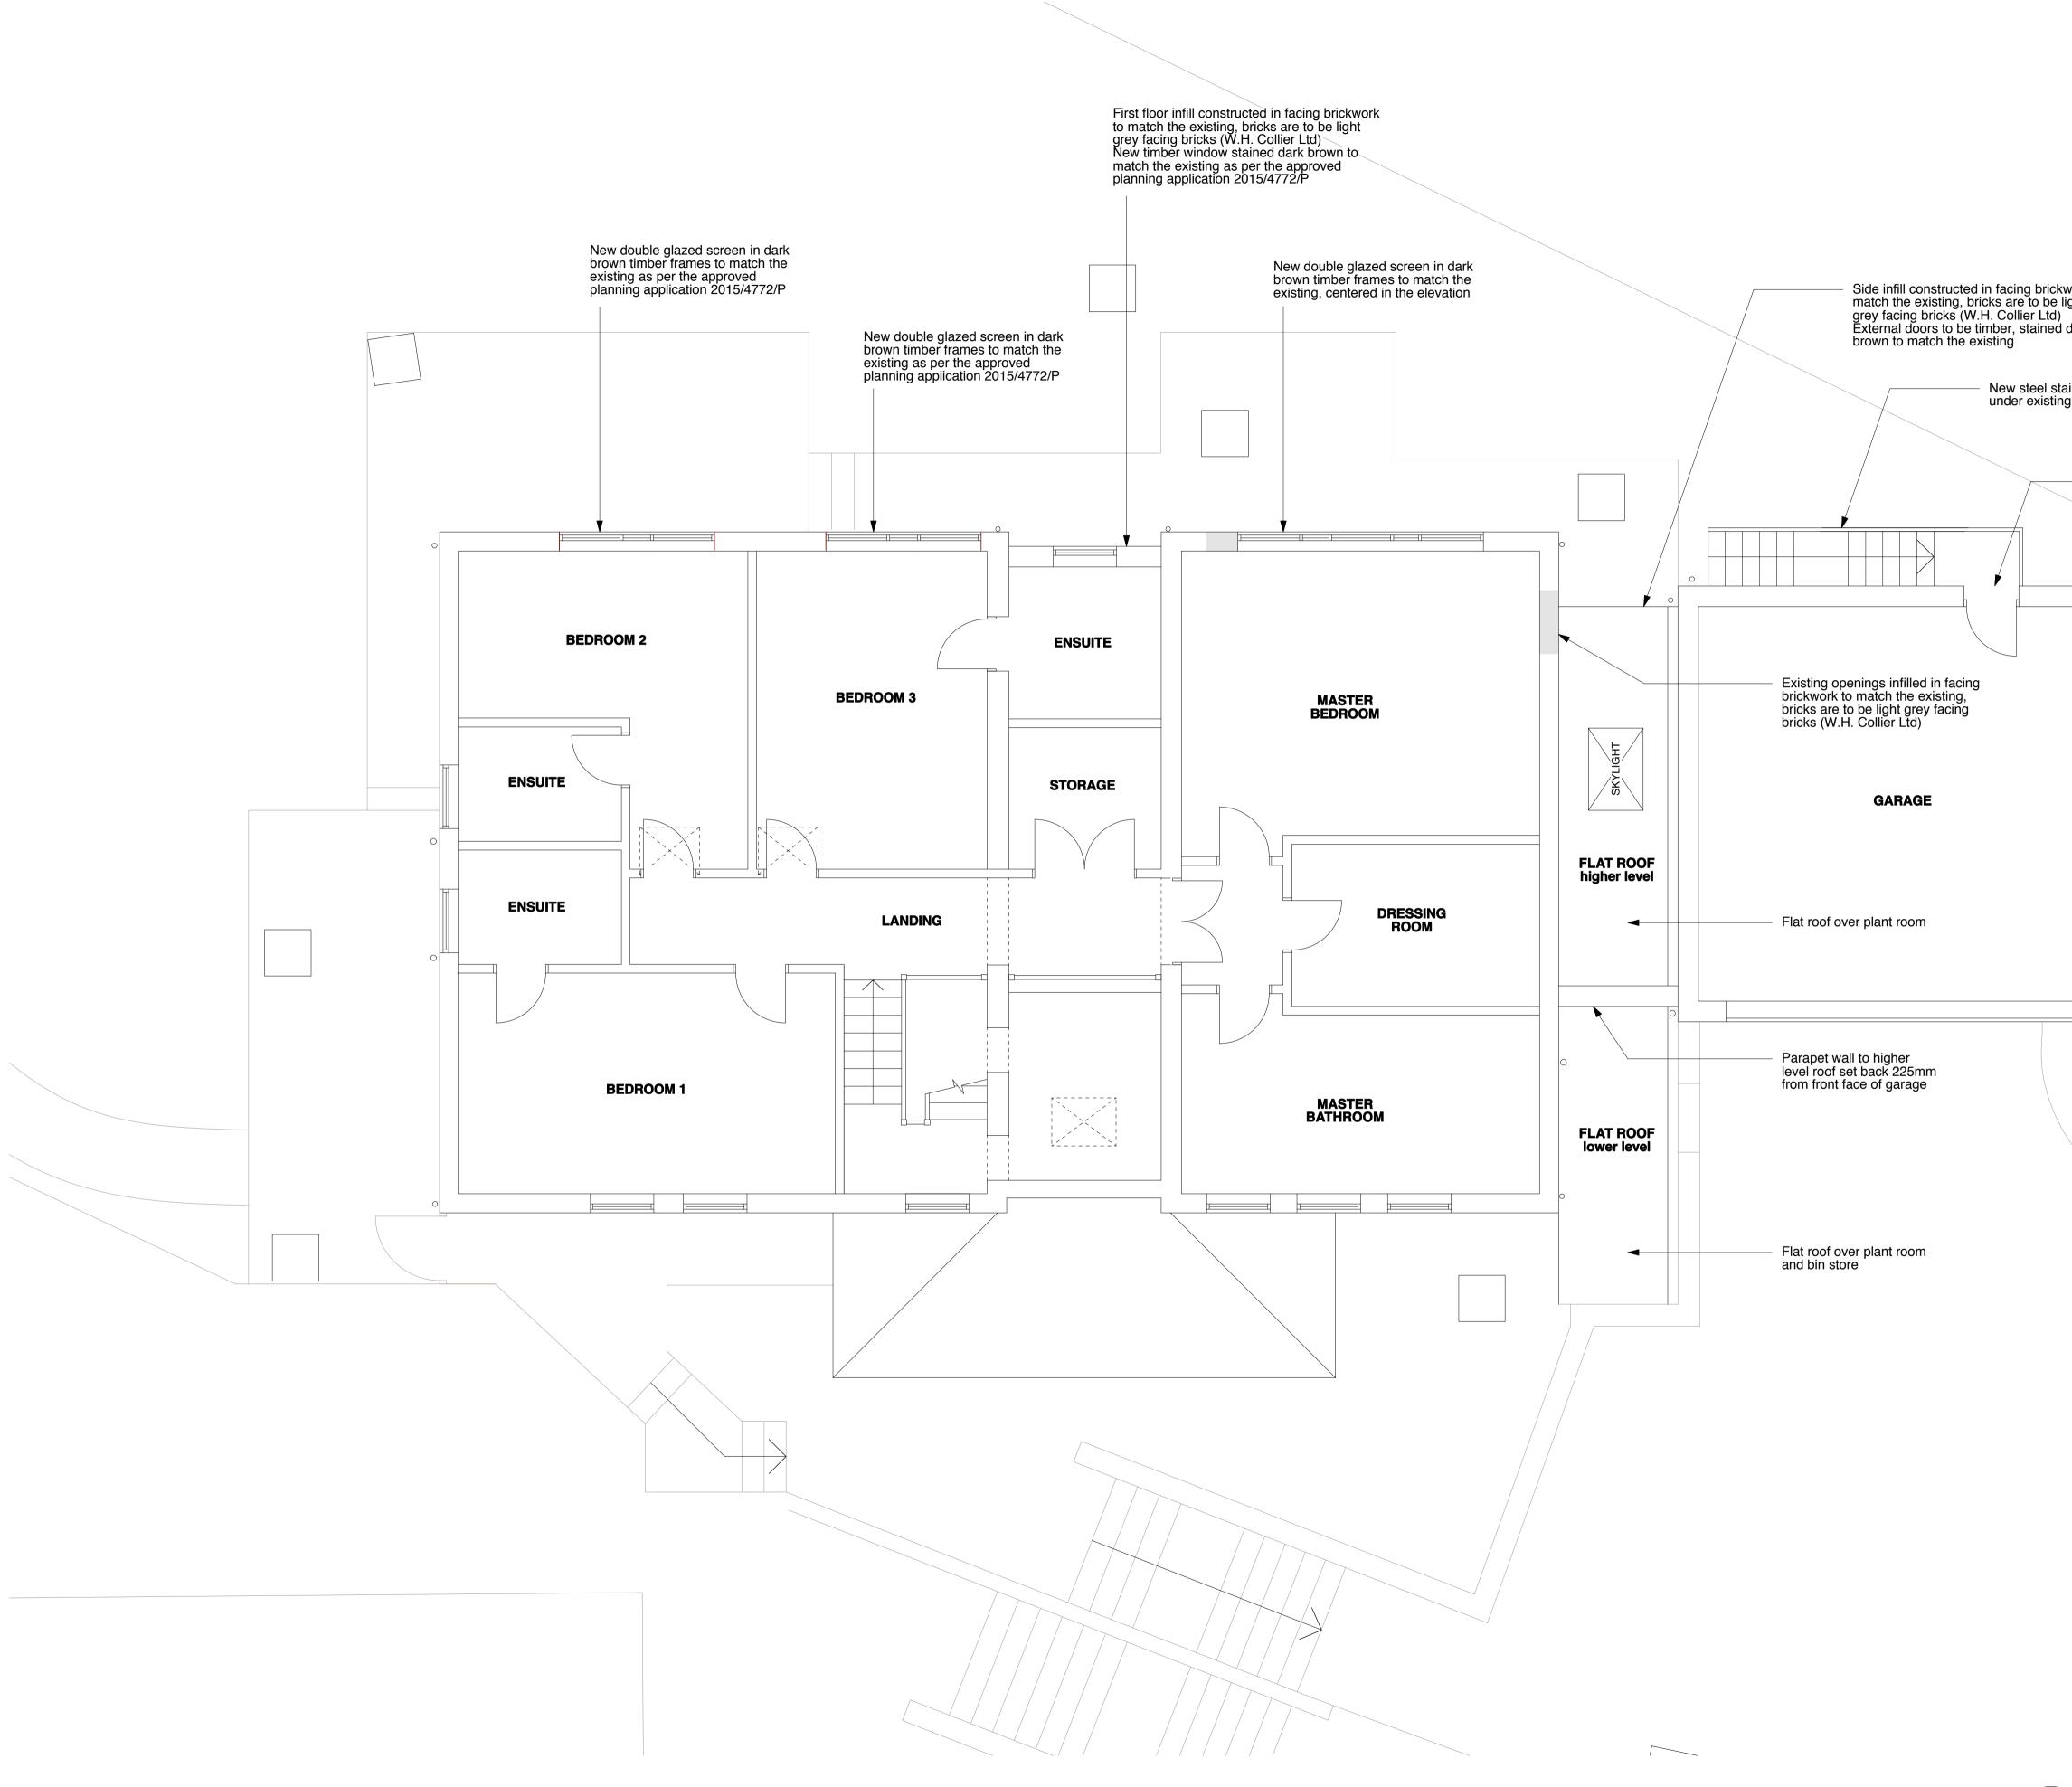

| EV A<br>himney retained                                          |           | 04/04/16 |
|------------------------------------------------------------------|-----------|----------|
| EVISION                                                          |           | DATE     |
| Yeates Design LLP                                                | $\Box$    |          |
| 74 Clerkenwell Road<br>London EC1M 5QA                           |           | $\sim$   |
| tel: 020 7251 6667<br>www.yeatesdesign.co.uk                     |           |          |
| <sup>OJECT :</sup> 20 HIGHFIELDS GR<br>HIGHGATE, LONDC<br>N6 6HN | OVE,<br>N |          |
| AWING :<br>PROPOSED ROOF                                         | PLAN      |          |
| ALE : 1:100@A3, 1:50@A                                           | 1         |          |
| TE : February 2015                                               |           |          |
| /G NO.<br>567/P/113                                              | A         | DWN BY : |
| AWING STATUS : FOR PLANNING                                      |           |          |
| R APPROVAL FOR CONSTRUCTION                                      |           |          |
|                                                                  |           |          |
|                                                                  |           |          |