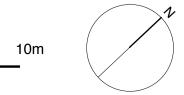

|                          | ALL WINDOWS AND DOORS TO BE<br>REPLACED LIKE FOR LIKE UNLESS<br>OTHERWISE NOTED<br>ALL MATERIALS USED ARE TO<br>MATCH THE EXISTING |
|--------------------------|------------------------------------------------------------------------------------------------------------------------------------|
| k to                     |                                                                                                                                    |
|                          |                                                                                                                                    |
| nted black -<br>Inning   |                                                                                                                                    |
|                          |                                                                                                                                    |
|                          |                                                                                                                                    |
|                          |                                                                                                                                    |
|                          |                                                                                                                                    |
|                          |                                                                                                                                    |
|                          |                                                                                                                                    |
|                          | REVISION DATE                                                                                                                      |
|                          | Yeates Design LLP                                                                                                                  |
|                          | 74 Clerkenwell Road<br>London EC1M 5QA                                                                                             |
|                          | tel: 020 7251 6667<br>www.yeatesdesign.co.uk                                                                                       |
|                          | PROJECT <sup>:</sup> 20 HIGHFIELDS GROVE,<br>HIGHGATE, LONDON<br>N6 6HN                                                            |
|                          | DRAWING : PROPOSED GROUND<br>FLOOR PLAN                                                                                            |
|                          | SCALE : 1:100@A3, 1:50@A1                                                                                                          |
|                          | DATE : February 2015                                                                                                               |
|                          | DWG NO. DWN BY : 567/P/111                                                                                                         |
| 2                        |                                                                                                                                    |
| 0 <u>500</u> 1000 2000mm | FOR APPROVAL FOR CONSTRUCTION                                                                                                      |