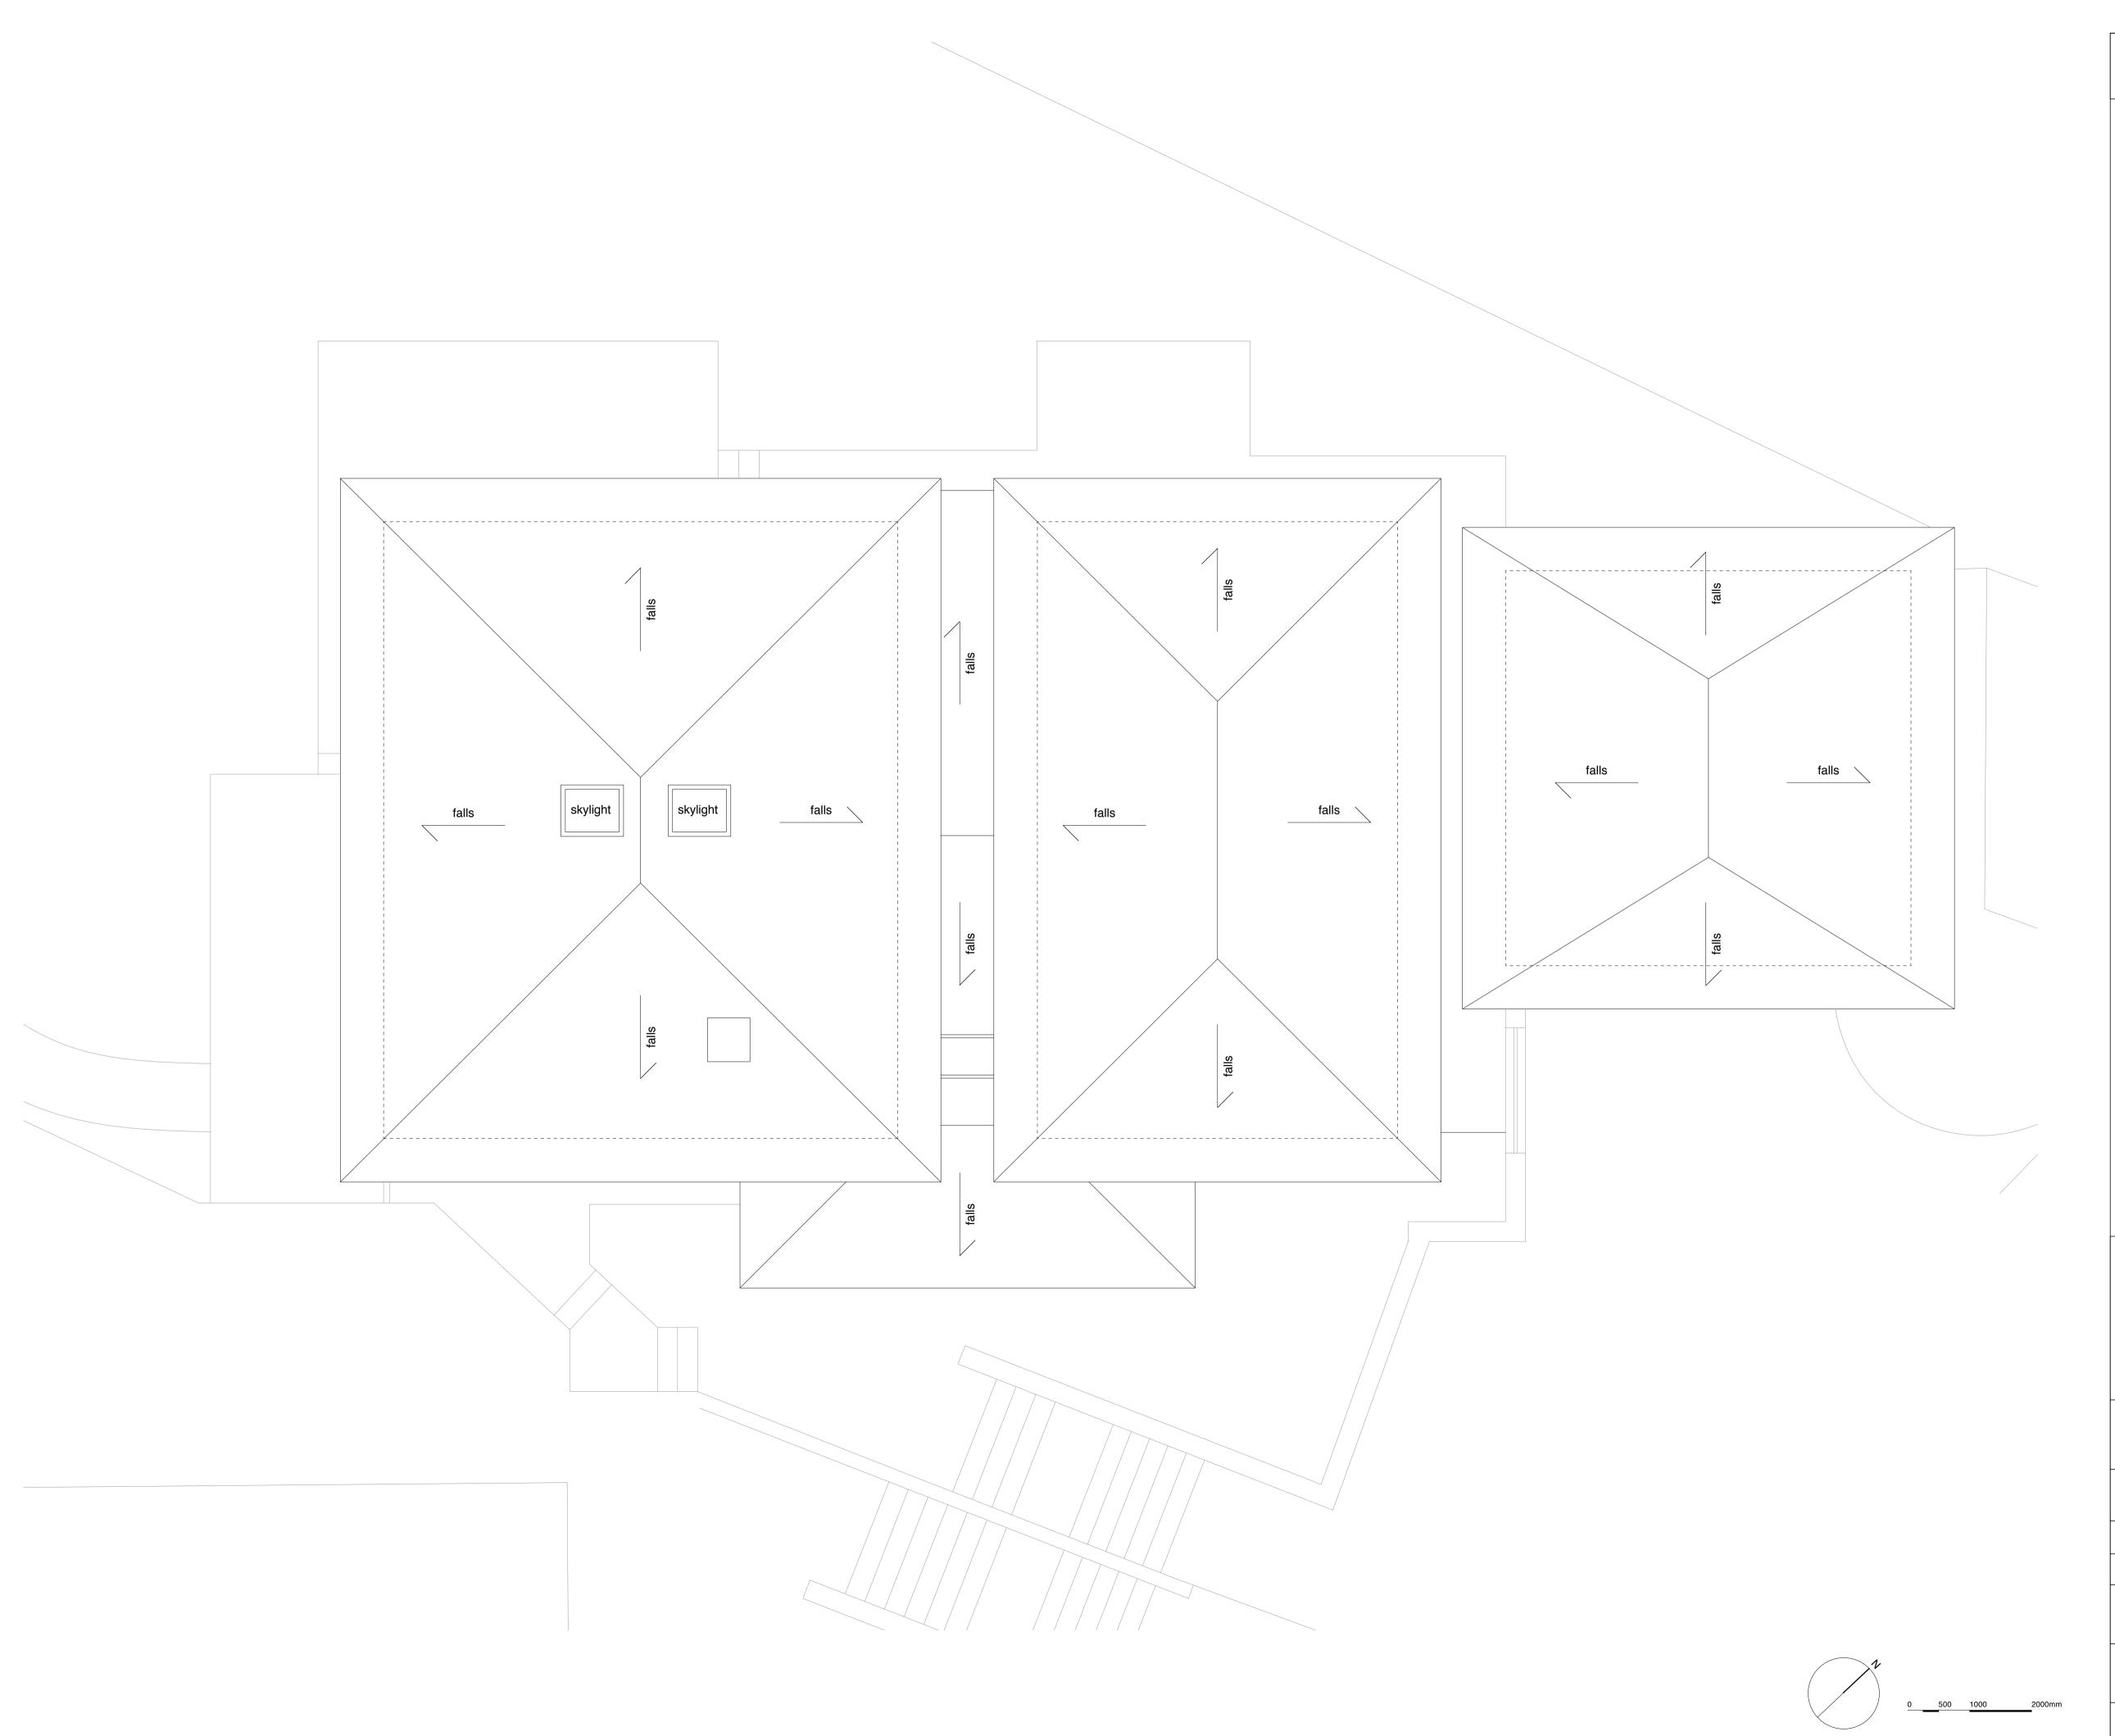

| REVISION DATE                                                           |  |  |
|-------------------------------------------------------------------------|--|--|
| Yeates Design LLP<br>74 Clerkenwell Road<br>London EC1M 5QA             |  |  |
| tel: 020 7251 6667<br>www.yeatesdesign.co.uk                            |  |  |
| PROJECT <sup>:</sup> 20 HIGHFIELDS GROVE,<br>HIGHGATE, LONDON<br>N6 6HN |  |  |
| DRAWING :<br>EXISTING ROOF PLAN                                         |  |  |
| SCALE : 1:100@A3, 1:50@A1                                               |  |  |
| DWG NO. DWN BY :                                                        |  |  |
| 567/P/105     DRAWING STATUS :   FOR PLANNING                           |  |  |
| FOR APPROVAL FOR CONSTRUCTION                                           |  |  |