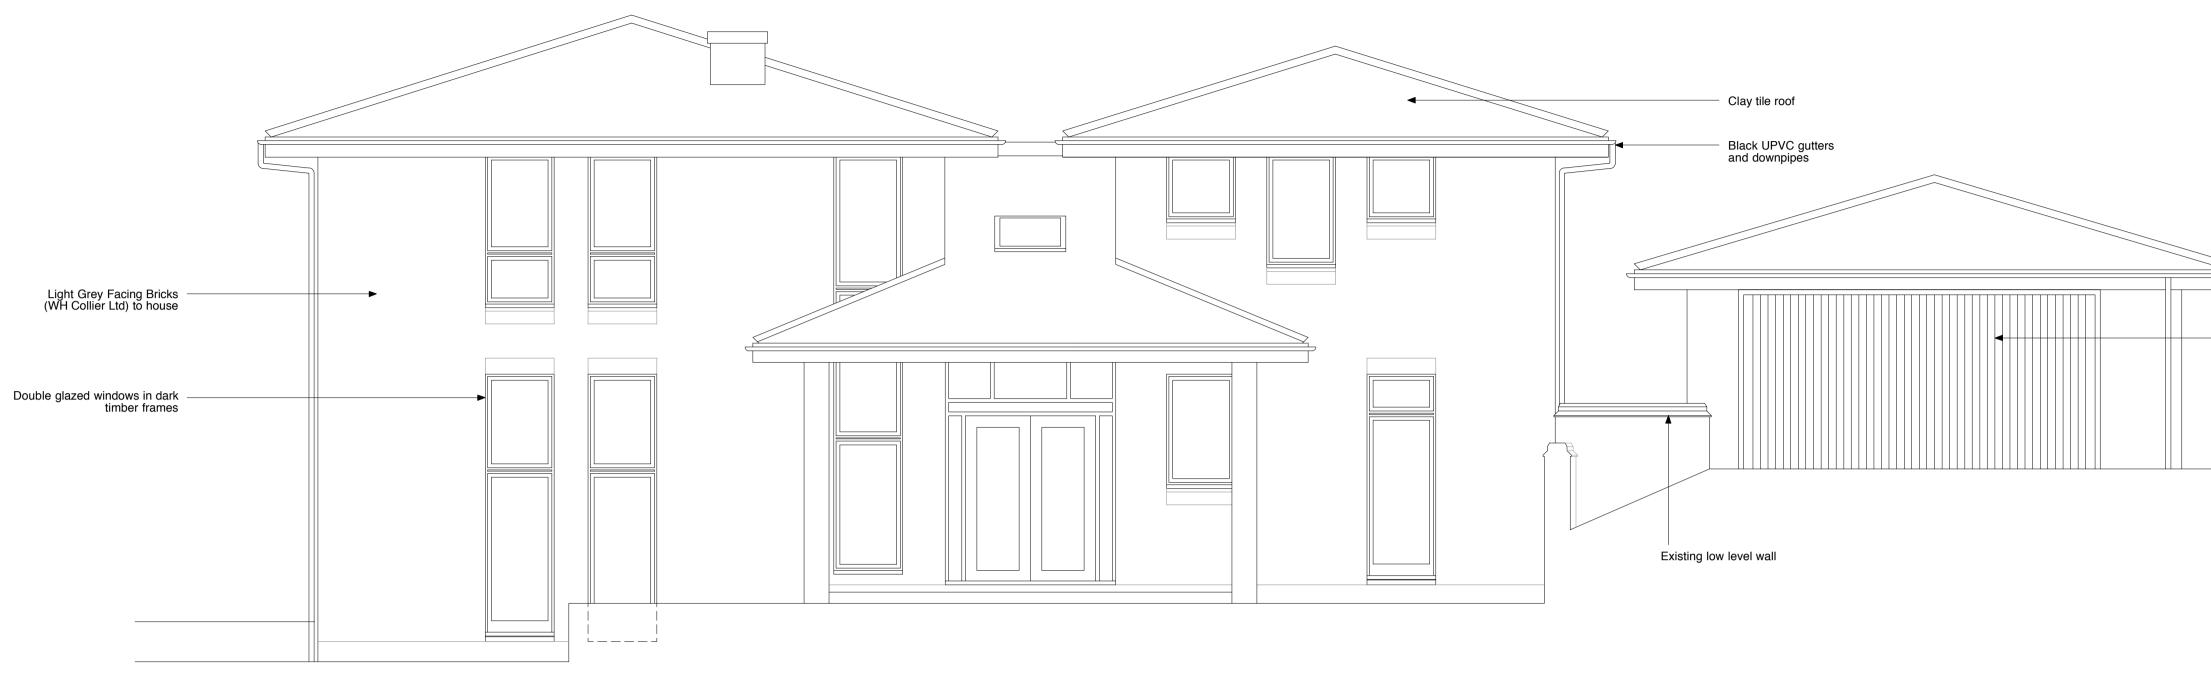

|  |  |
|-------------------------------------------------------------------------|--|--|
| Yeates Design LLP<br>74 Clerkenwell Road<br>London EC1M 5QA             |  |  |
| tel: 020 7251 6667<br>www.yeatesdesign.co.uk                            |  |  |
| PROJECT <sup>:</sup> 20 HIGHFIELDS GROVE,<br>HIGHGATE, LONDON<br>N6 6HN |  |  |
| DRAWING :<br>EXISTING ROOF PLAN                                         |  |  |
| SCALE : 1:100@A3, 1:50@A1                                               |  |  |
| DWG NO. DWN BY :                                                        |  |  |
| 567/P/105     DRAWING STATUS :   FOR PLANNING                           |  |  |
| FOR APPROVAL FOR CONSTRUCTION                                           |  |  |



EAST ELEVATION (FRONT)



WEST ELEVATION (REAR)



# NORTH ELEVATION (SIDE)



## SOUTH ELEVATION (SIDE)











|                    |                                                  | Site Bour            | Idary            |                |
|--------------------|--------------------------------------------------|----------------------|------------------|----------------|
|                    | >                                                | Foul wate            | er drainag       | e              |
|                    |                                                  |                      |                  |                |
|                    |                                                  |                      |                  |                |
| DRAWI<br>TO BE