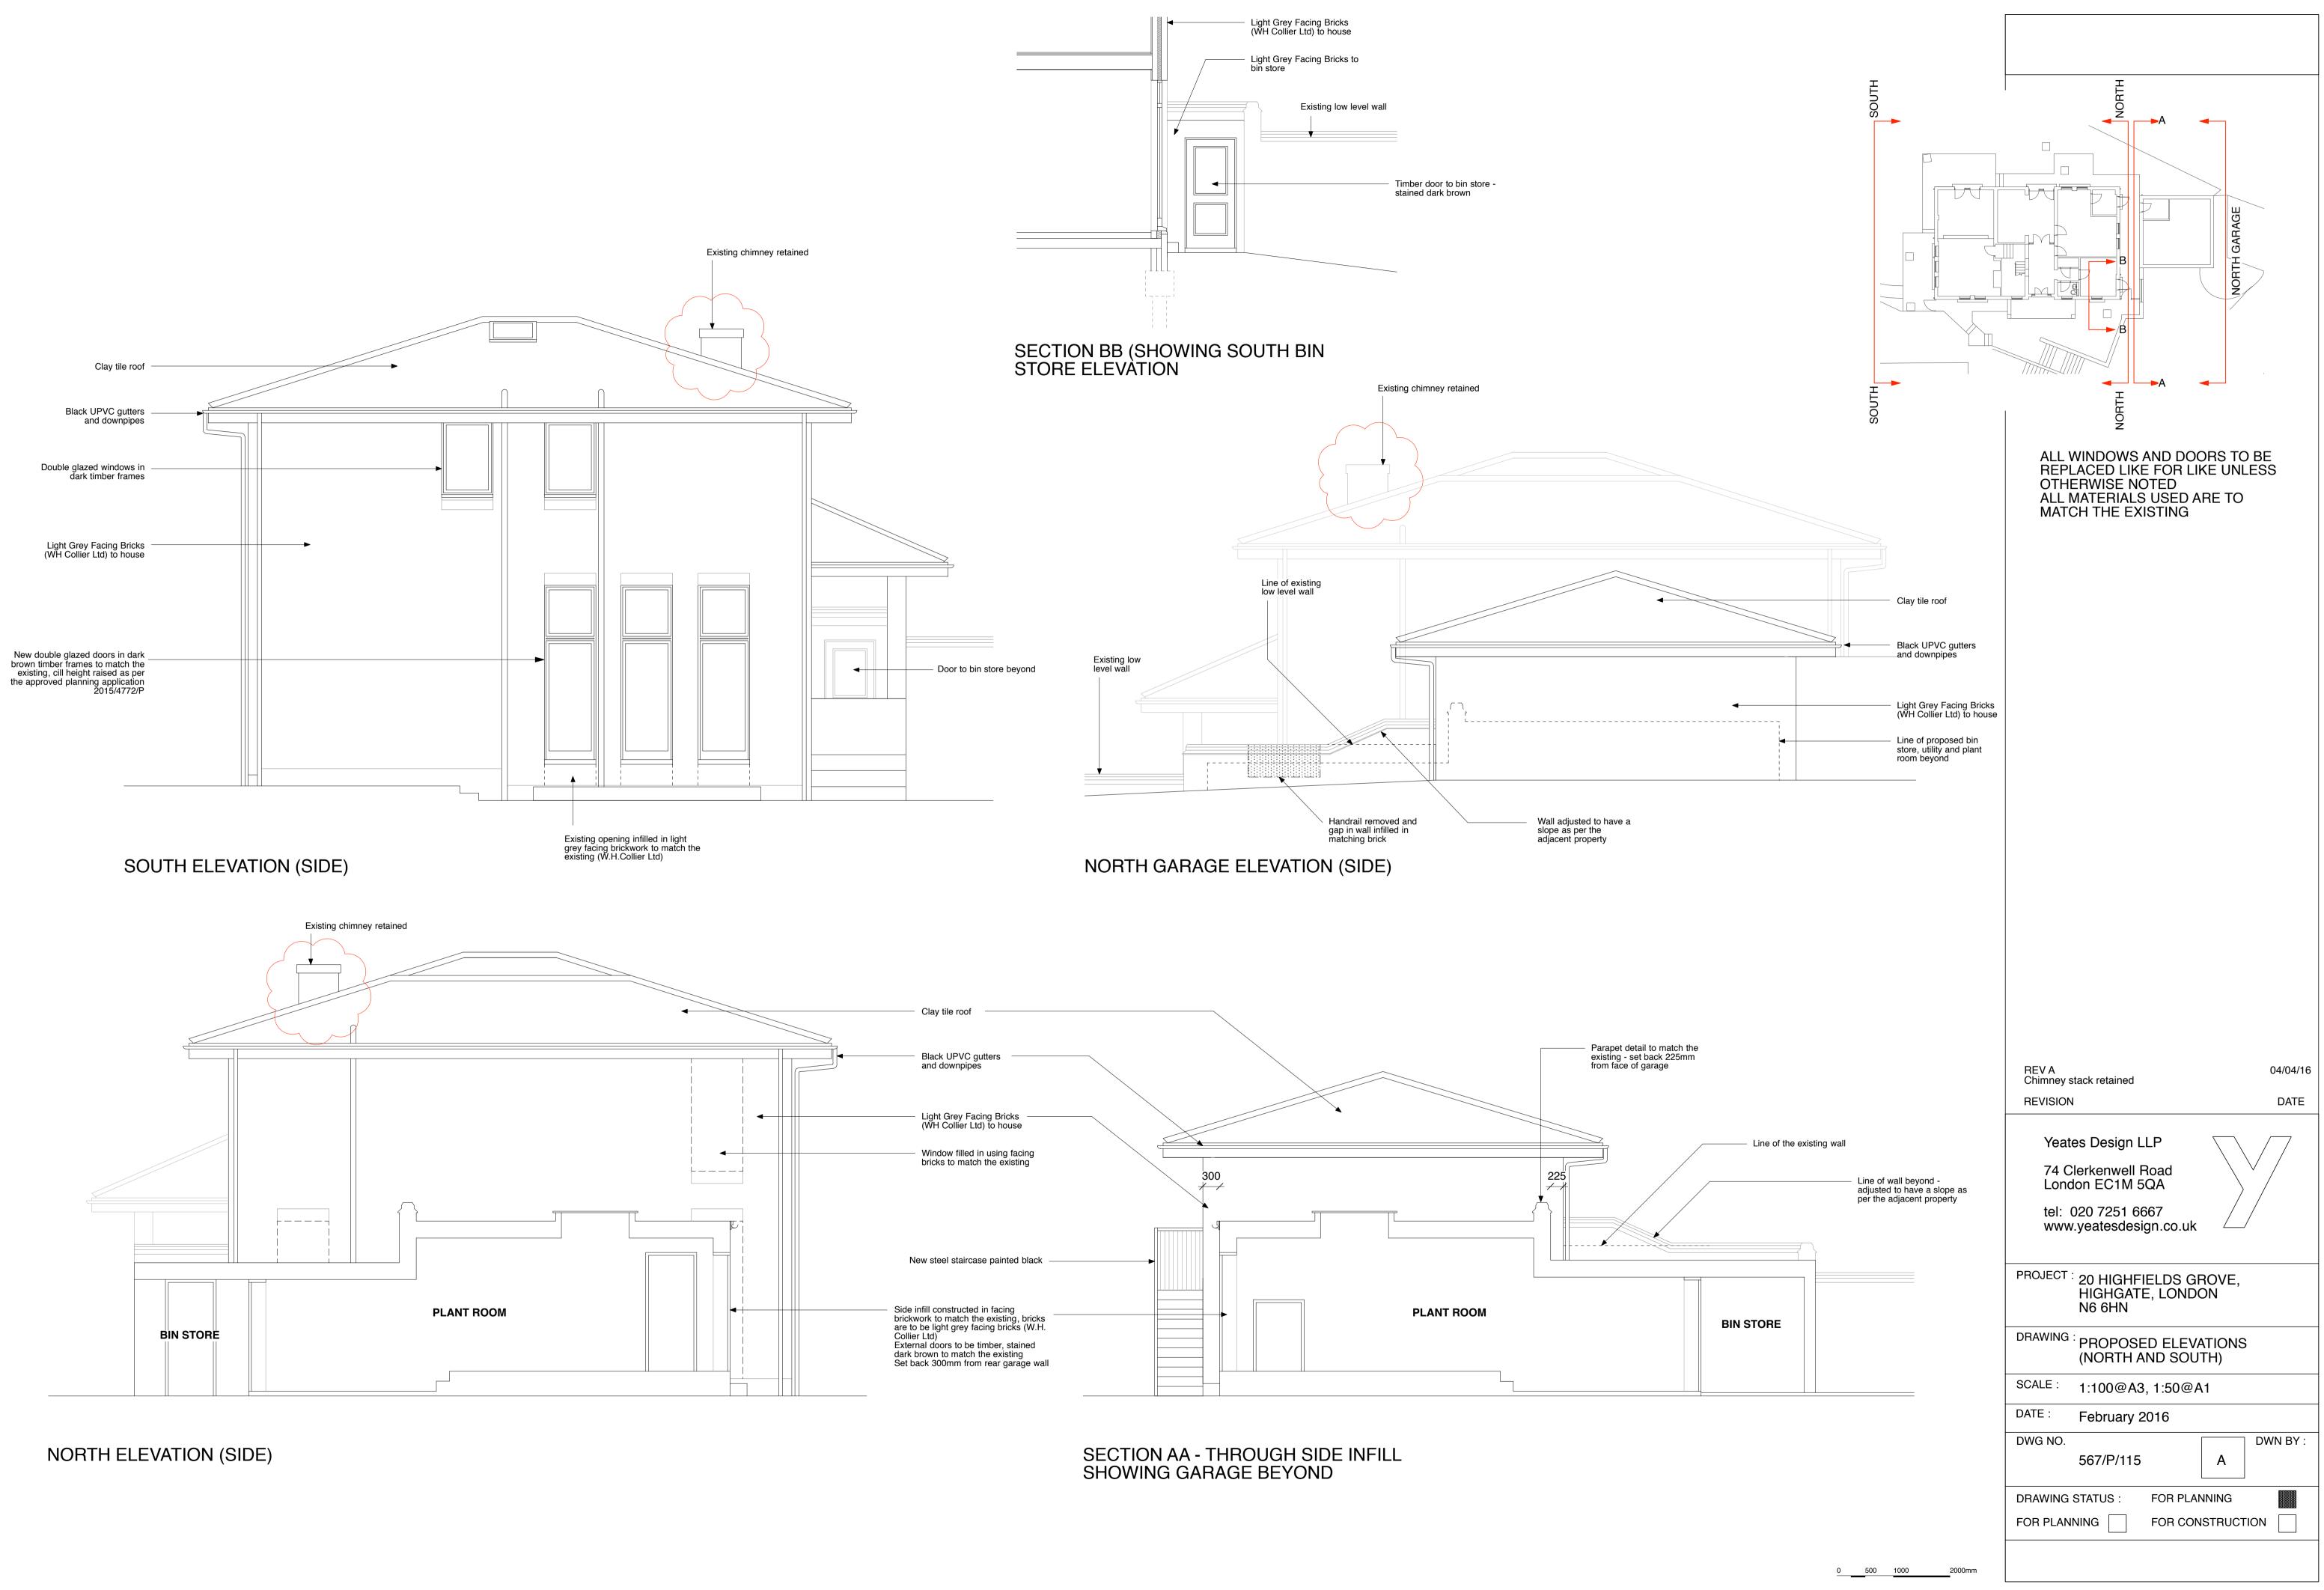

# NORTH ELEVATION (SIDE)

## SOUTH ELEVATION (SIDE)

|                    |                                                  | Site Bour            | Idary            |                |
|--------------------|--------------------------------------------------|----------------------|------------------|----------------|
|                    | >                                                | Foul wate            | er drainag       | e              |
|                    |                                                  |                      |                  |                |
|                    |                                                  |                      |                  |                |
| DRAWI<br>TO BE     | ainage Si<br>Ng IS Indio<br>Confirme<br>Tructura | CATIVE (<br>ED ON SI | ONLY A<br>TE ANI | ND IS          |
|                    |                                                  |                      |                  |                |
|                    |                                                  |                      |                  |                |
|                    |                                                  |                      |                  |                |
|                    |                                                  |                      |                  |                |
|                    |                                                  |                      |                  |                |
|                    |                                                  |                      |                  |                |
|                    |                                                  |                      |                  |                |
|                    |                                                  |                      |                  |                |
|                    |                                                  |                      |                  |                |
|                    |                                                  |                      |                  |                |
|                    |                                                  |                      |                  |                |
|                    |                                                  |                      |                  |                |
|                    |                                                  |                      |                  |                |
|                    |                                                  |                      |                  |                |
|                    |                                                  |                      |                  |                |
|                    |                                                  |                      |                  |                |
|                    |                                                  |                      |                  |                |
|                    |                                                  |                      |                  |                |
|                    |                                                  |                      |                  |                |
|                    |                                                  |                      |                  |                |
|                    |                                                  |                      |                  |                |
|                    |                                                  |                      |                  |                |
|                    |                                                  |                      |                  |                |
|                    |                                                  |                      |                  |                |
|                    |                                                  |                      |                  |                |
|                    |                                                  |                      |                  |                |
|                    |                                                  |                      |                  |                |
| REVISION           |                                                  |                      |                  | DATE           |
| Yeat               | es Design L                                      | IP                   |                  |                |
|                    | lerkenwell F                                     |                      |                  | $\checkmark$ / |
|                    | lon EC1M 5                                       |                      | $\rangle$        |                |
|                    | 020 7251 66<br>yeatesdesi                        |                      |                  |                |
|                    | -,                                               | J                    |                  |                |
| PROJECT            | 20 HIGHFI                                        | ELDS GI              | ROVE.            |                |
|                    | HIGHGATI<br>N6 6HN                               | E, LOND              | ON               |                |
| DRAWING :          |                                                  |                      |                  |                |
| PROPOSED SITE PLAN |                                                  |                      |                  |                |
| SCALE :            | 1:500@A3                                         | , 1:250@             | A1               |                |
| DATE :             | February 2                                       | 015                  |                  |                |
| DWG NO.            | 567/P/110                                        |                      |                  | DWN BY :       |
|                    |                                                  |                      |                  |                |
|                    | STATUS :                                         |                      |                  |                |
| FOR APPR           |                                                  | FOR CON              |                  |                |