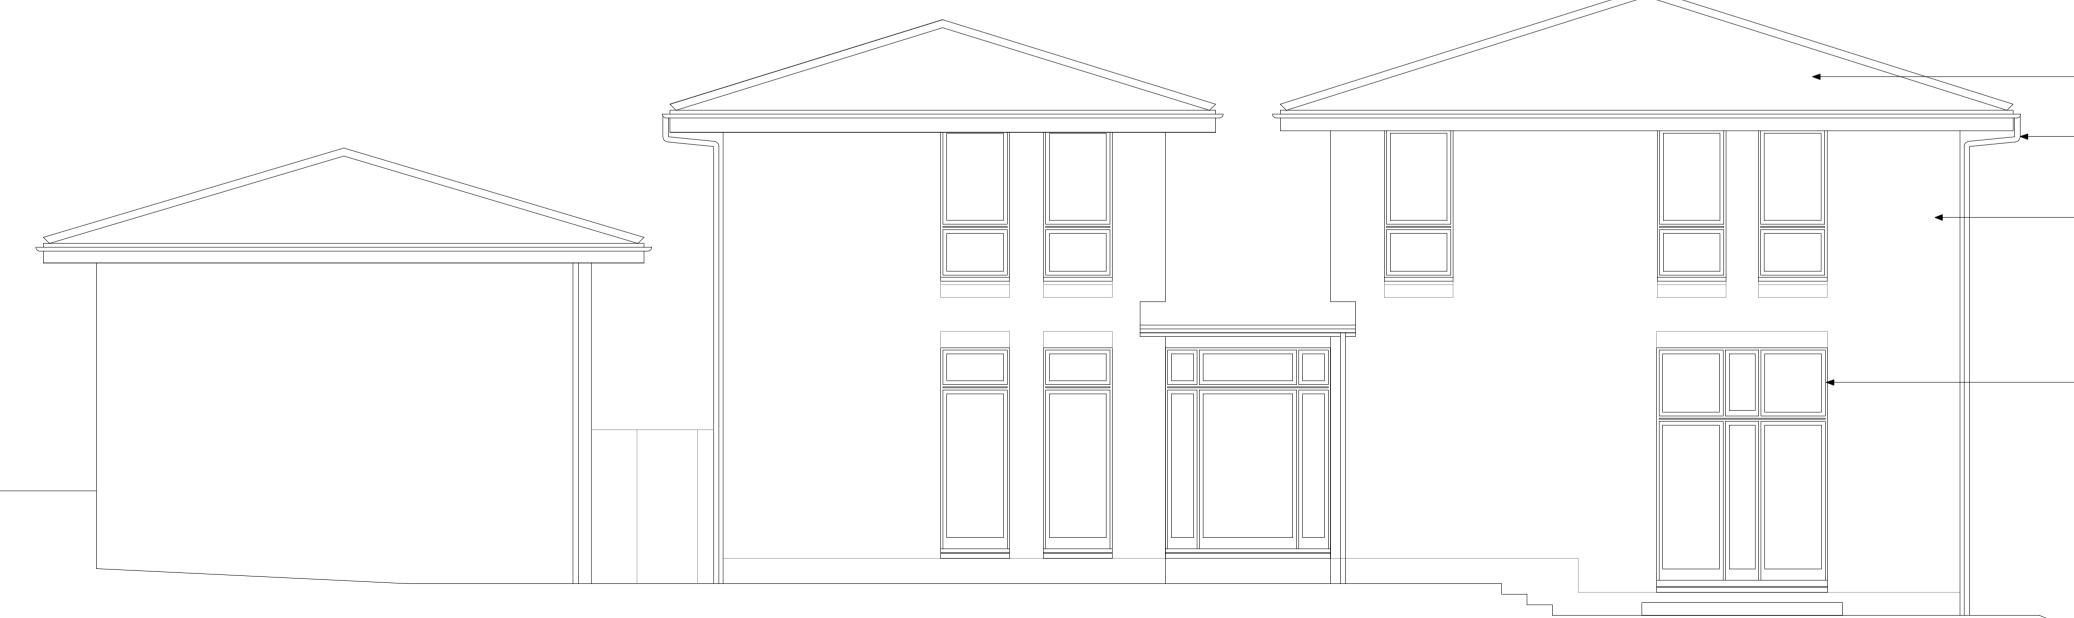

# NORTH ELEVATION (SIDE)

## SOUTH ELEVATION (SIDE)

|                    |                                                  | Site Bour            | Idary            |                |
|--------------------|--------------------------------------------------|----------------------|------------------|----------------|
|                    | >                                                | Foul wate            | er drainag       | e              |
|                    |                                                  |                      |                  |                |
|                    |                                                  |                      |                  |                |
| DRAWI<br>TO BE     | ainage Si<br>Ng IS Indio<br>Confirme<br>Tructura | CATIVE (<br>ED ON SI | ONLY A<br>TE ANI | ND IS          |
|                    |                                                  |                      |                  |                |
|                    |                                                  |                      |                  |                |
|                    |                                                  |                      |                  |                |
|                    |                                                  |                      |                  |                |
|                    |                                                  |                      |                  |                |
|                    |                                                  |                      |                  |                |
|                    |                                                  |                      |                  |                |
|                    |                                                  |                      |                  |                |
|                    |                                                  |                      |                  |                |
|                    |                                                  |                      |                  |                |
|                    |                                                  |                      |                  |                |
|                    |                                                  |                      |                  |                |
|                    |                                                  |                      |                  |                |
|                    |                                                  |                      |                  |                |
|                    |                                                  |                      |                  |                |
|                    |                                                  |                      |                  |                |
|                    |                                                  |                      |                  |                |
|                    |                                                  |                      |                  |                |
|                    |                                                  |                      |                  |                |
|                    |                                                  |                      |                  |                |
|                    |                                                  |                      |                  |                |
|                    |                                                  |                      |                  |                |
|                    |                                                  |                      |                  |                |
|                    |                                                  |                      |                  |                |
|                    |                                                  |                      |                  |                |
|                    |                                                  |                      |                  |                |
|                    |                                                  |                      |                  |                |
| REVISION           |                                                  |                      |                  | DATE           |
| Yeat               | es Design L                                      | IP                   |                  |                |
|                    | lerkenwell F                                     |                      |                  | $\checkmark$ / |
|                    | lon EC1M 5                                       |                      | $\rangle$        |                |
|                    | 020 7251 66<br>yeatesdesi                        |                      |                  |                |
|                    | -,                                               | J                    |                  |                |
| PROJECT            | 20 HIGHFI                                        | ELDS GI              | ROVE.            |                |
|                    | HIGHGATI<br>N6 6HN                               | E, LOND              | ON               |                |
| DRAWING :          |                                                  |                      |                  |                |
| PROPOSED SITE PLAN |                                                  |                      |                  |                |
| SCALE :            | 1:500@A3                                         | , 1:250@             | A1               |                |
| DATE :             | February 2                                       | 015                  |                  |                |
| DWG NO.            | 567/P/110                                        |                      |                  | DWN BY :       |
|                    |                                                  |                      |                  |                |
|                    | STATUS :                                         |                      |                  |                |
| FOR APPR           |                                                  | FOR CON              |                  |                |