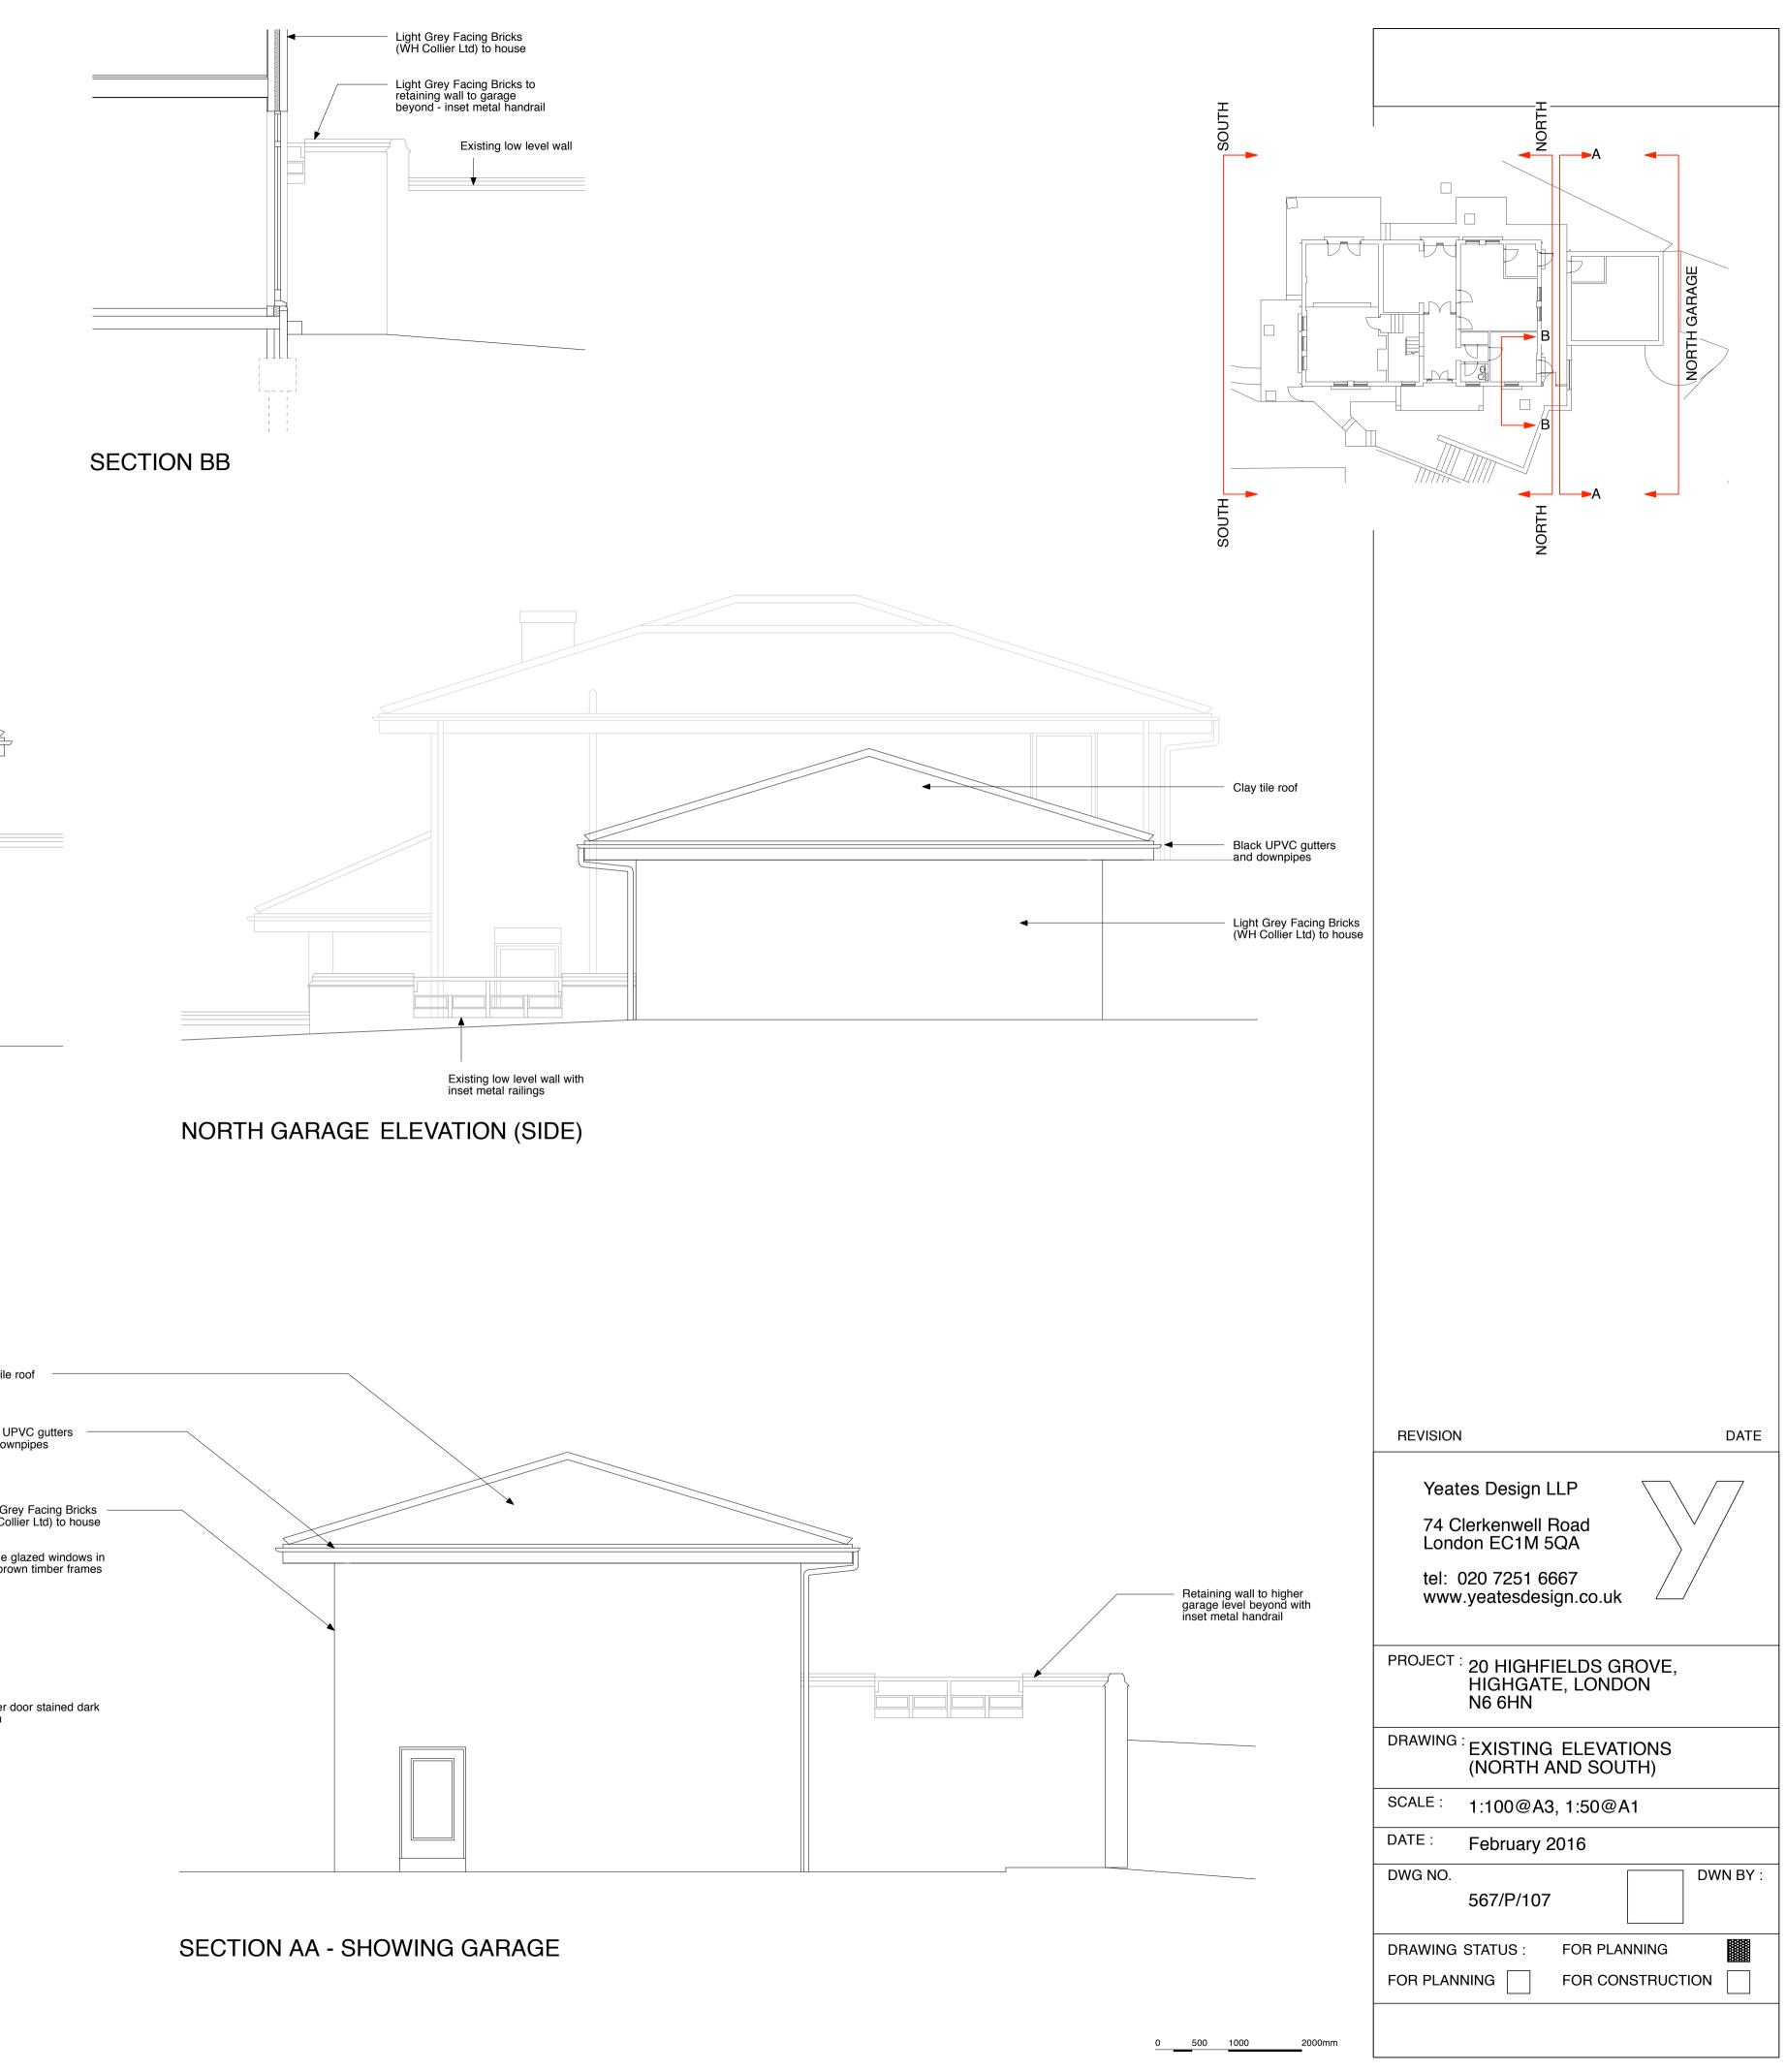

# NORTH ELEVATION (SIDE)

## SOUTH ELEVATION (SIDE)

|                    |                                                  | Site Bour            | Idary            |                |
|--------------------|--------------------------------------------------|----------------------|------------------|----------------|
|                    | >                                                | Foul wate            | er drainag       | e              |
|                    |                                                  |                      |                  |                |
|                    |                                                  |                      |                  |                |
| DRAWI<br>TO BE     | ainage Si<br>Ng IS Indio<br>Confirme<br>Tructura | CATIVE (<br>ED ON SI | ONLY A<br>TE ANI | ND IS          |
|                    |                                                  |                      |                  |                |
|                    |                                                  |                      |                  |                |
|                    |                                                  |                      |                  |                |
|                    |                                                  |                      |                  |                |
|                    |                                                  |                      |                  |                |
|                    |                                                  |                      |                  |                |
|                    |                                                  |                      |                  |                |
|                    |                                                  |                      |                  |                |
|                    |                                                  |                      |                  |                |
|                    |                                                  |                      |                  |                |
|                    |                                                  |                      |                  |                |
|                    |                                                  |                      |                  |                |
|                    |                                                  |                      |                  |                |
|                    |                                                  |                      |                  |                |
|                    |                                                  |                      |                  |                |
|                    |                                                  |                      |                  |                |
|                    |                                                  |                      |                  |                |
|                    |                                                  |                      |                  |                |
|                    |                                                  |                      |                  |                |
|                    |                                                  |                      |                  |                |
|                    |                                                  |                      |                  |                |
|                    |                                                  |                      |                  |                |
|                    |                                                  |                      |                  |                |
|                    |                                                  |                      |                  |                |
|                    |                                                  |                      |                  |                |
|                    |                                                  |                      |                  |                |
|                    |                                                  |                      |                  |                |
| REVISION           |                                                  |                      |                  | DATE           |
| Yeat               | es Design L                                      | IP                   |                  |                |
|                    | lerkenwell F                                     |                      |                  | $\checkmark$ / |
|                    | lon EC1M 5                                       |                      | $\rangle$        |                |
|                    | 020 7251 66<br>yeatesdesi                        |                      |                  |                |
|                    | -,                                               | J                    |                  |                |
| PROJECT            | 20 HIGHFI                                        | ELDS GI              | ROVE.            |                |
|                    | HIGHGATI<br>N6 6HN                               | E, LOND              | ON               |                |
| DRAWING :          |                                                  |                      |                  |                |
| PROPOSED SITE PLAN |                                                  |                      |                  |                |
| SCALE :            | 1:500@A3                                         | , 1:250@             | A1               |                |
| DATE :             | February 2                                       | 015                  |                  |                |
| DWG NO.            | 567/P/110                                        |                      |                  | DWN BY :       |
|                    |                                                  |                      |                  |                |
|                    | STATUS :                                         |                      |                  |                |
| FOR APPR           |                                                  | FOR CON              |                  |                |