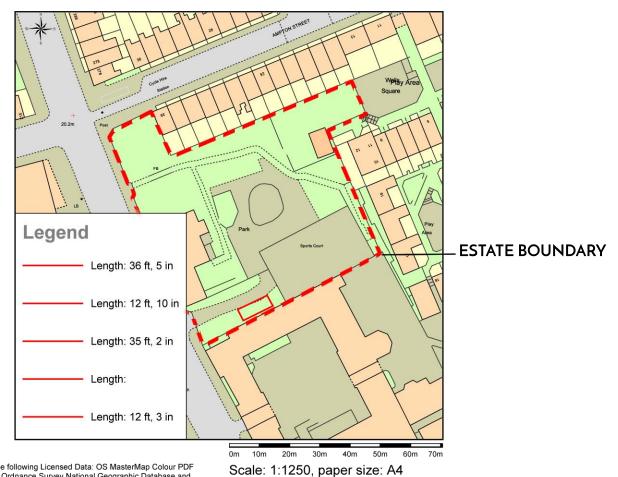

## Location Plan #896187

This Plan includes the following Licensed Data: OS MasterMap Colour PDF Location Plan by the Ordnance Survey National Geographic Database and incorporating surveyed revision available at the date of production. Reproduction in whole or in part is prohibited without the prior permission of Ordnance Survey. The representation of a road, track or path is no evidence of a right of way. The representation of features, as lines is no evidence of a property boundary. © Crown copyright and database rights, 2015. Ordnance Survey 0100031673