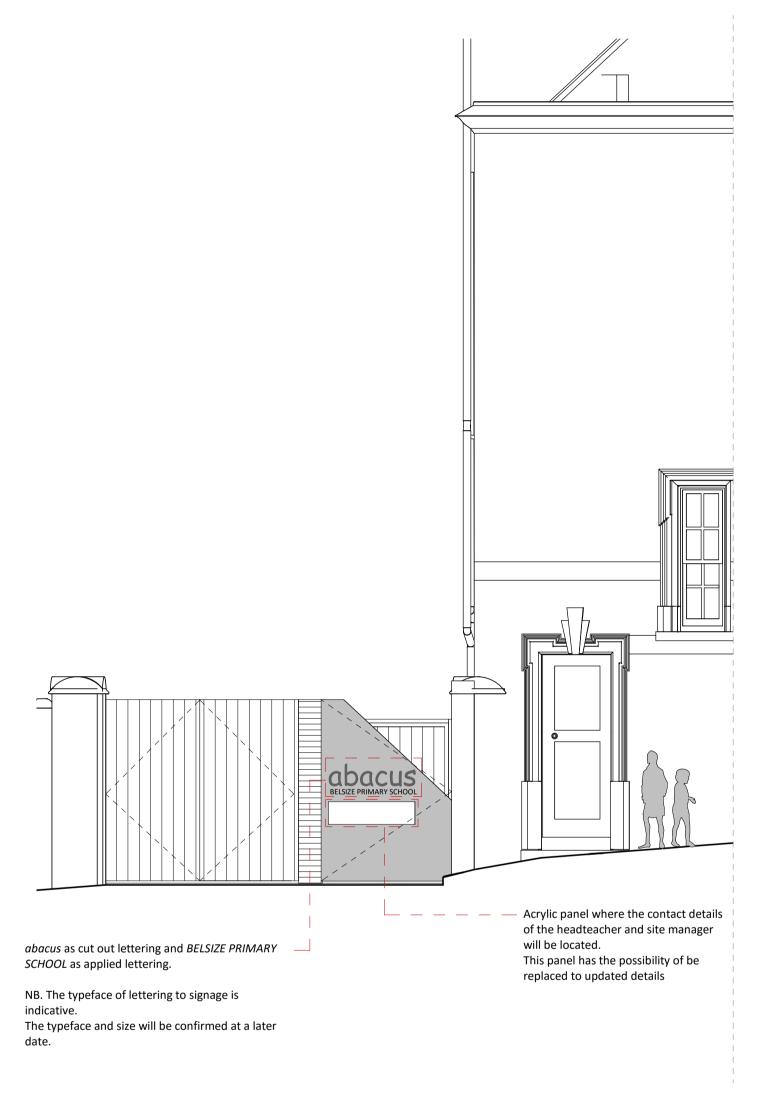

Downshire Hill - Gateway A 1:50

Downshire Hill -Gateway B 1:50

Signage:

 New metal plaque showing the name of the school.

NB. The typeface of lettering to signage is indicative. The typeface, size will be confirmed at a later date.

## **Materiality Legend**

New Red Brick Work

Galvanized Steel Panel with Perforated Letters

New Solid Timber Gate

Rosslyn Hill -Gateway C 1:50

Key Plan

| -   | 2016-03-22 | ER | Issued For Planning |
|-----|------------|----|---------------------|
| Rev | Date       | Ву | Note                |