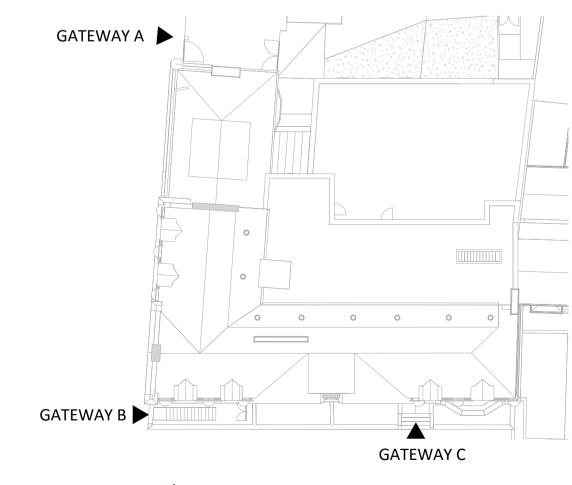

## **Materiality Legend**

New Red Brick Work

Galvanized Steel Panel with Perforated Letters

New Solid Timber Gate

Rosslyn Hill -Gateway C 1:50

Key Plan

| -   | 2016-03-22 | ER | Issued For Planning |
|-----|------------|----|---------------------|
| Rev | Date       | Ву | Note                |