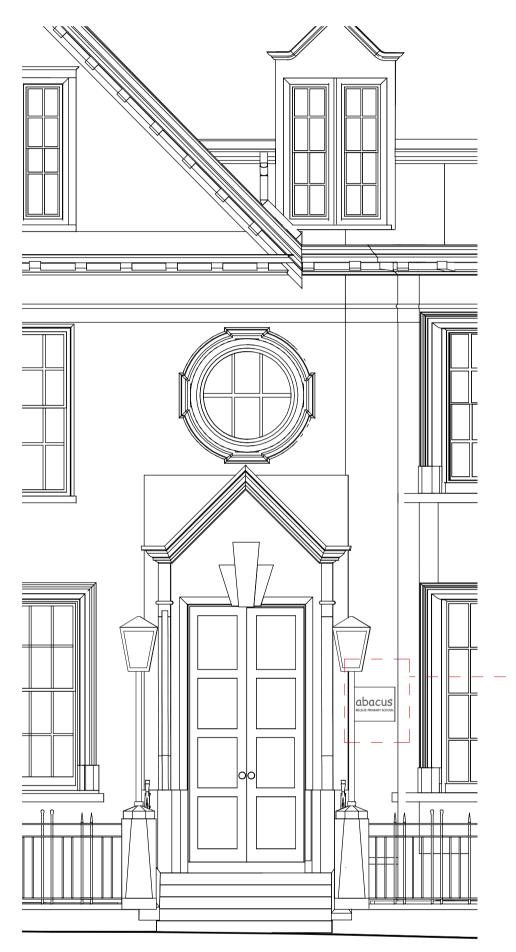

## **Materiality Legend**

New Red Brick Work

Galvanized Steel Panel with Perforated Letters

New Solid Timber Gate

Rosslyn Hill -Gateway C 1:50

Key Plan

| -   | 2016-03-22 | ER | Issued For Planning |
|-----|------------|----|---------------------|
| Rev | Date       | Ву | Note                |