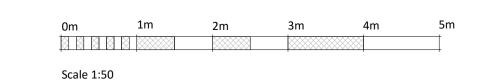

Downshire Hill - Gateway A 1:50

Downshire Hill -Gateway B 1:50

Signage:

 New metal plaque showing the name of the school.

NB. The typeface of lettering to signage is indicative. The typeface, size will be confirmed at a later date.

## **Materiality Legend**

New Red Brick Work

Galvanized Steel Panel with Perforated Letters

New Solid Timber Gate

Rosslyn Hill -Gateway C 1:50

Key Plan

| -   | 2016-03-22 | ER | Issued For Planning |
|-----|------------|----|---------------------|
| Rev | Date       | Ву | Note                |