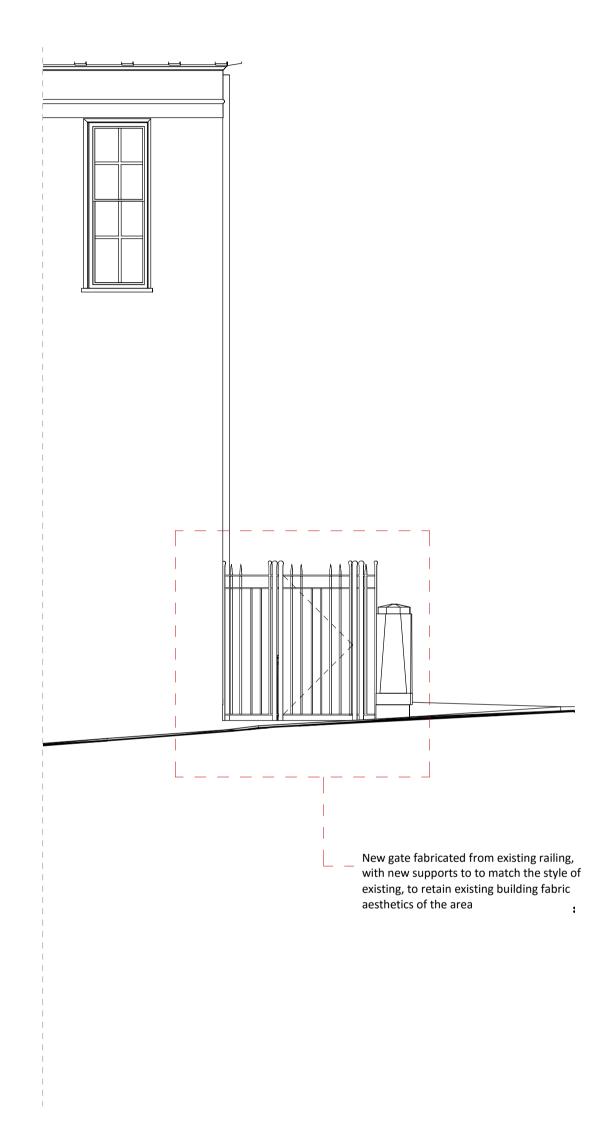

Downshire Hill - Gateway A 1:50

Downshire Hill -Gateway B 1:50

Signage:

 New metal plaque showing the name of the school.

NB. The typeface of lettering to signage is indicative. The typeface, size will be confirmed at a later date.

## **Materiality Legend**

New Red Brick Work

Galvanized Steel Panel with Perforated Letters

New Solid Timber Gate

Rosslyn Hill -Gateway C 1:50

Key Plan

| -   | 2016-03-22 | ER | Issued For Planning |
|-----|------------|----|---------------------|
| Rev | Date       | Ву | Note                |