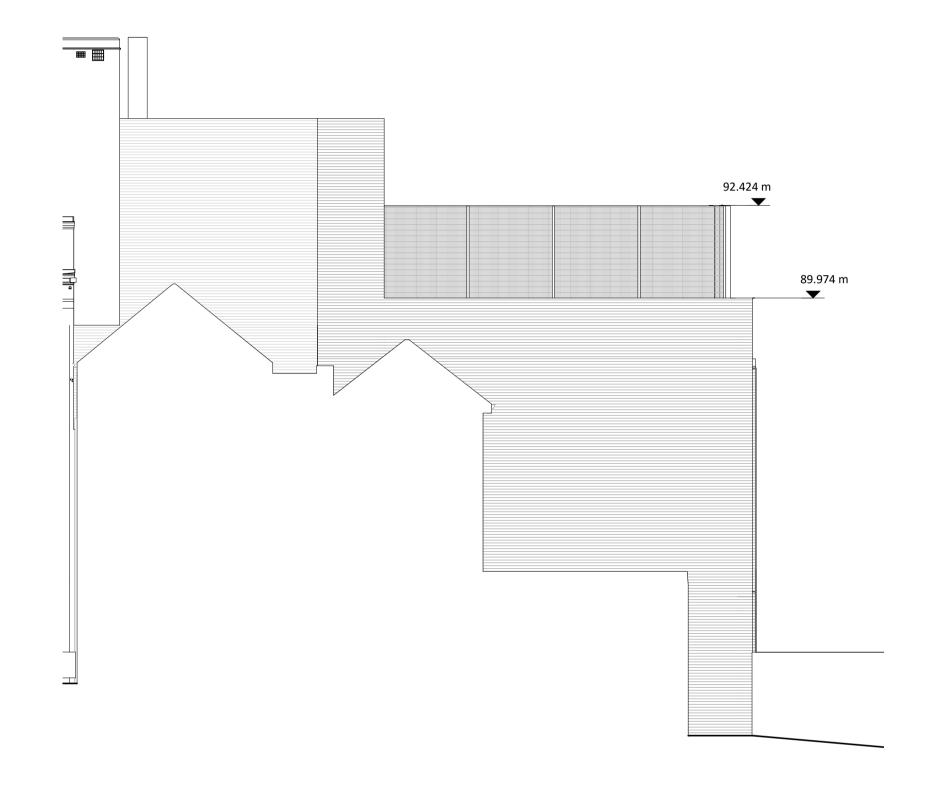

Proposed Boundary Facade Elevation -1

1:100

Proposed Playdeck Elevation - 2 A 1:100

Proposed Playdeck Elevation - 2 B 1:100

// New Glazing

New Welded Mesh Fencing

Existing Fabric

New Grey Brickwork

New London Stock Brickwork

New Services Louver

New Solid Timber Fencing

Key Plan

- 2016-03-22 ER Issued For Planning
Rev Date By Note

PROJECT NUMBER
114031

PROJECT
Abacus Belsize Primary School
26a Rosslyn Hill, London NW3