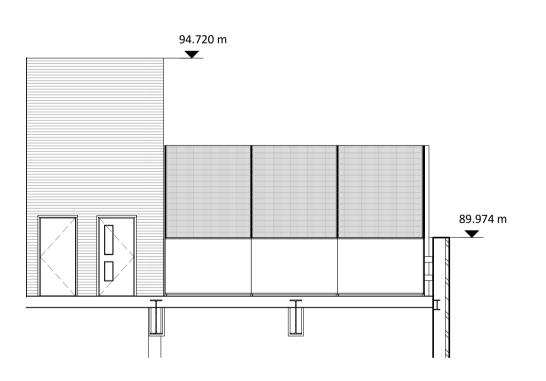

Proposed Boundary Facade Elevation -1

1:100

Proposed Playdeck Elevation - 2 A 1:100

Proposed Playdeck Elevation - 2 B 1:100

// New Glazing

New Welded Mesh Fencing

Existing Fabric

New Grey Brickwork

New London Stock Brickwork

New Services Louver

New Solid Timber Fencing

Key Plan

- 2016-03-22 ER Issued For Planning
Rev Date By Note

PROJECT NUMBER
114031

PROJECT
Abacus Belsize Primary School
26a Rosslyn Hill, London NW3