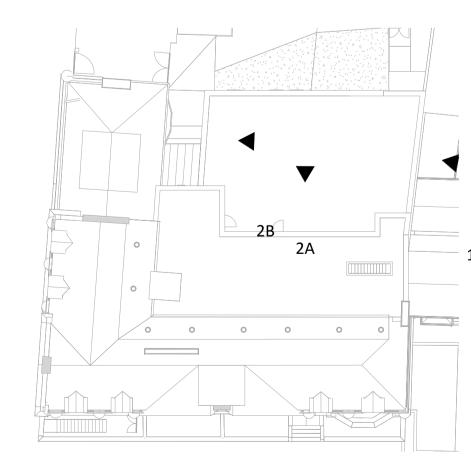

New London Stock Brickwork

New Services Louver

New Solid Timber Fencing

Key Plan

- 2016-03-22 ER Issued For Planning
Rev Date By Note

PROJECT NUMBER
114031

PROJECT
Abacus Belsize Primary School
26a Rosslyn Hill, London NW3