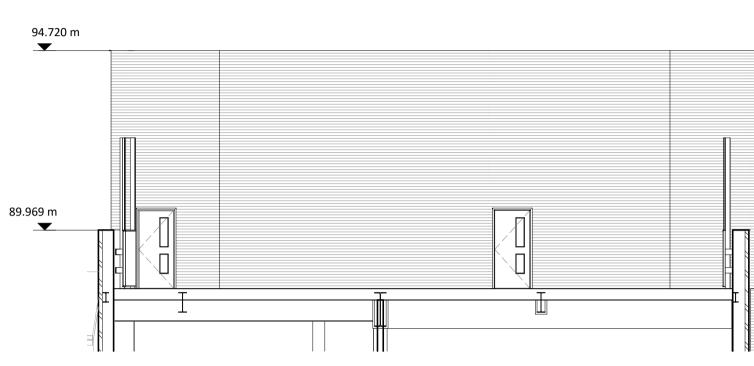

Proposed Boundary Facade Elevation -1

1:100

Proposed Playdeck Elevation - 2 A 1:100

Proposed Playdeck Elevation - 2 B 1:100

// New Glazing

New Welded Mesh Fencing

Existing Fabric

New Grey Brickwork

New London Stock Brickwork

New Services Louver

New Solid Timber Fencing

Key Plan

- 2016-03-22 ER Issued For Planning
Rev Date By Note

PROJECT NUMBER
114031

PROJECT
Abacus Belsize Primary School
26a Rosslyn Hill, London NW3