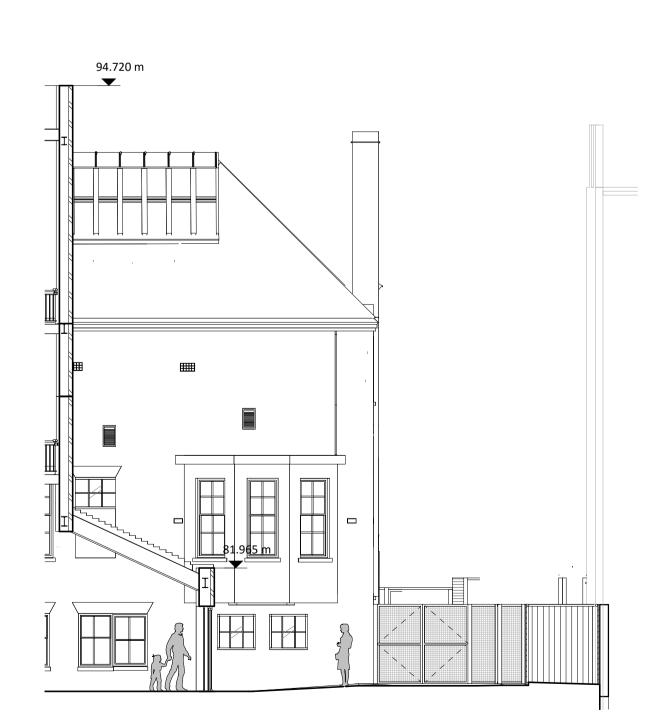

Proposed Northeast Elevation 1:100

89.974 m

RWP
RWP
RWP

Proposed Northwest Elevation B 1:100

Proposed South East Elevation 1:100

// New Glazing

Existing Fabric

New Grey Brickwork