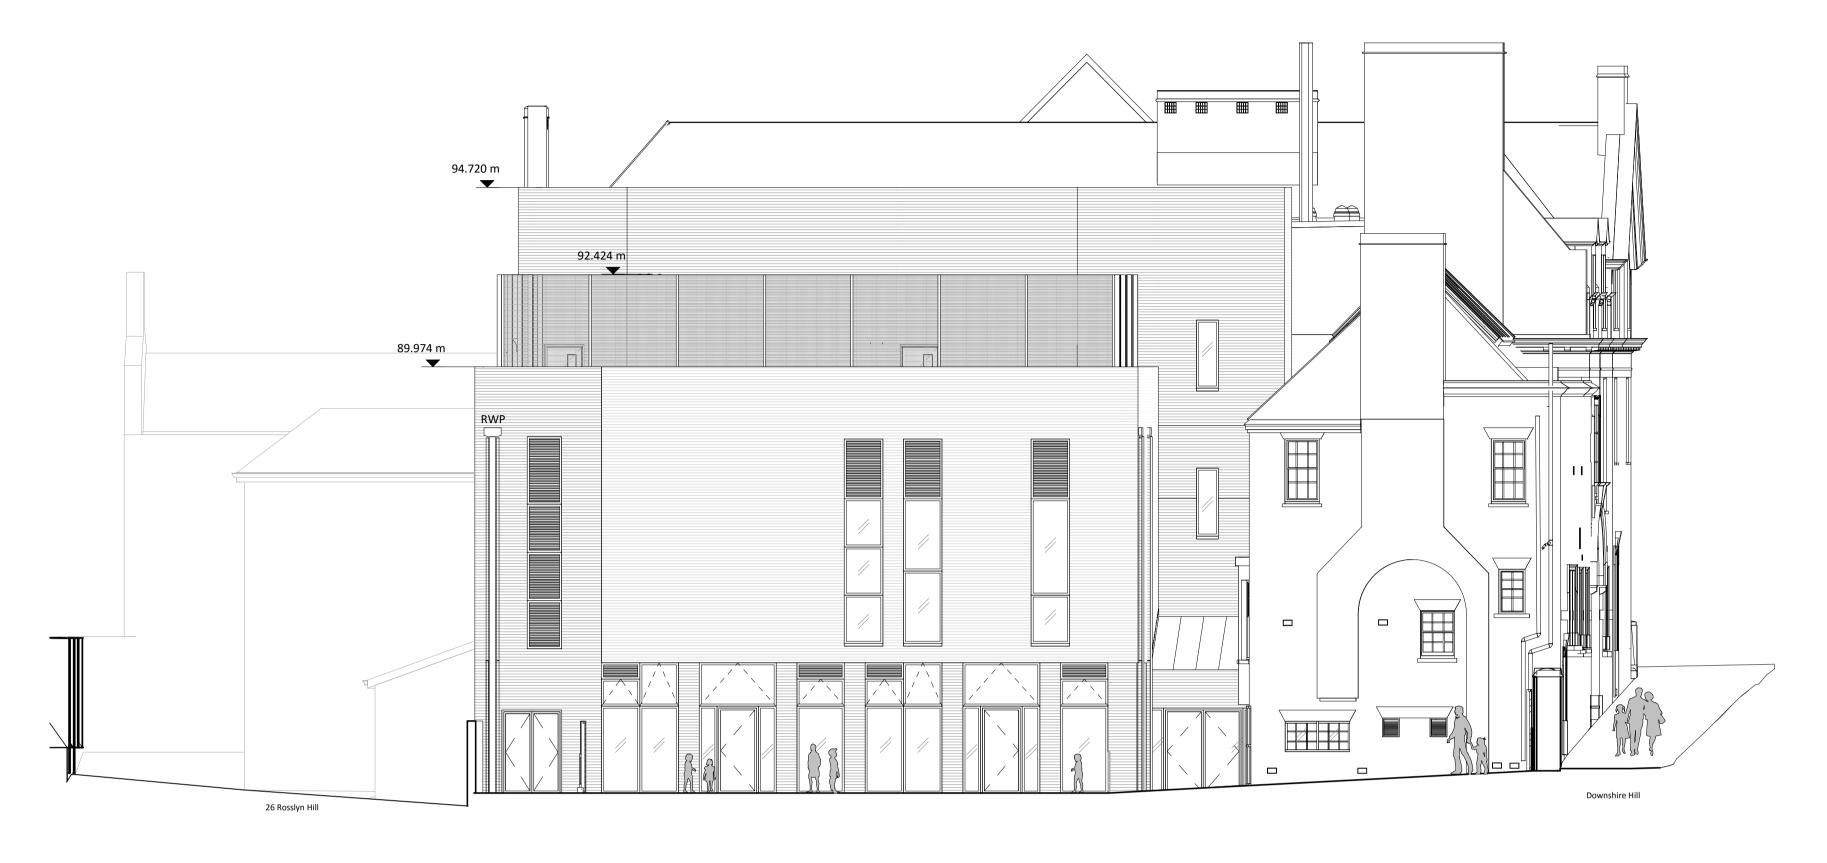

Proposed Northeast Elevation 1:100

89.974 m

RWP
RWP
RWP

Proposed Northwest Elevation B 1:100

Proposed South East Elevation 1:100

// New Glazing

Existing Fabric

New Grey Brickwork