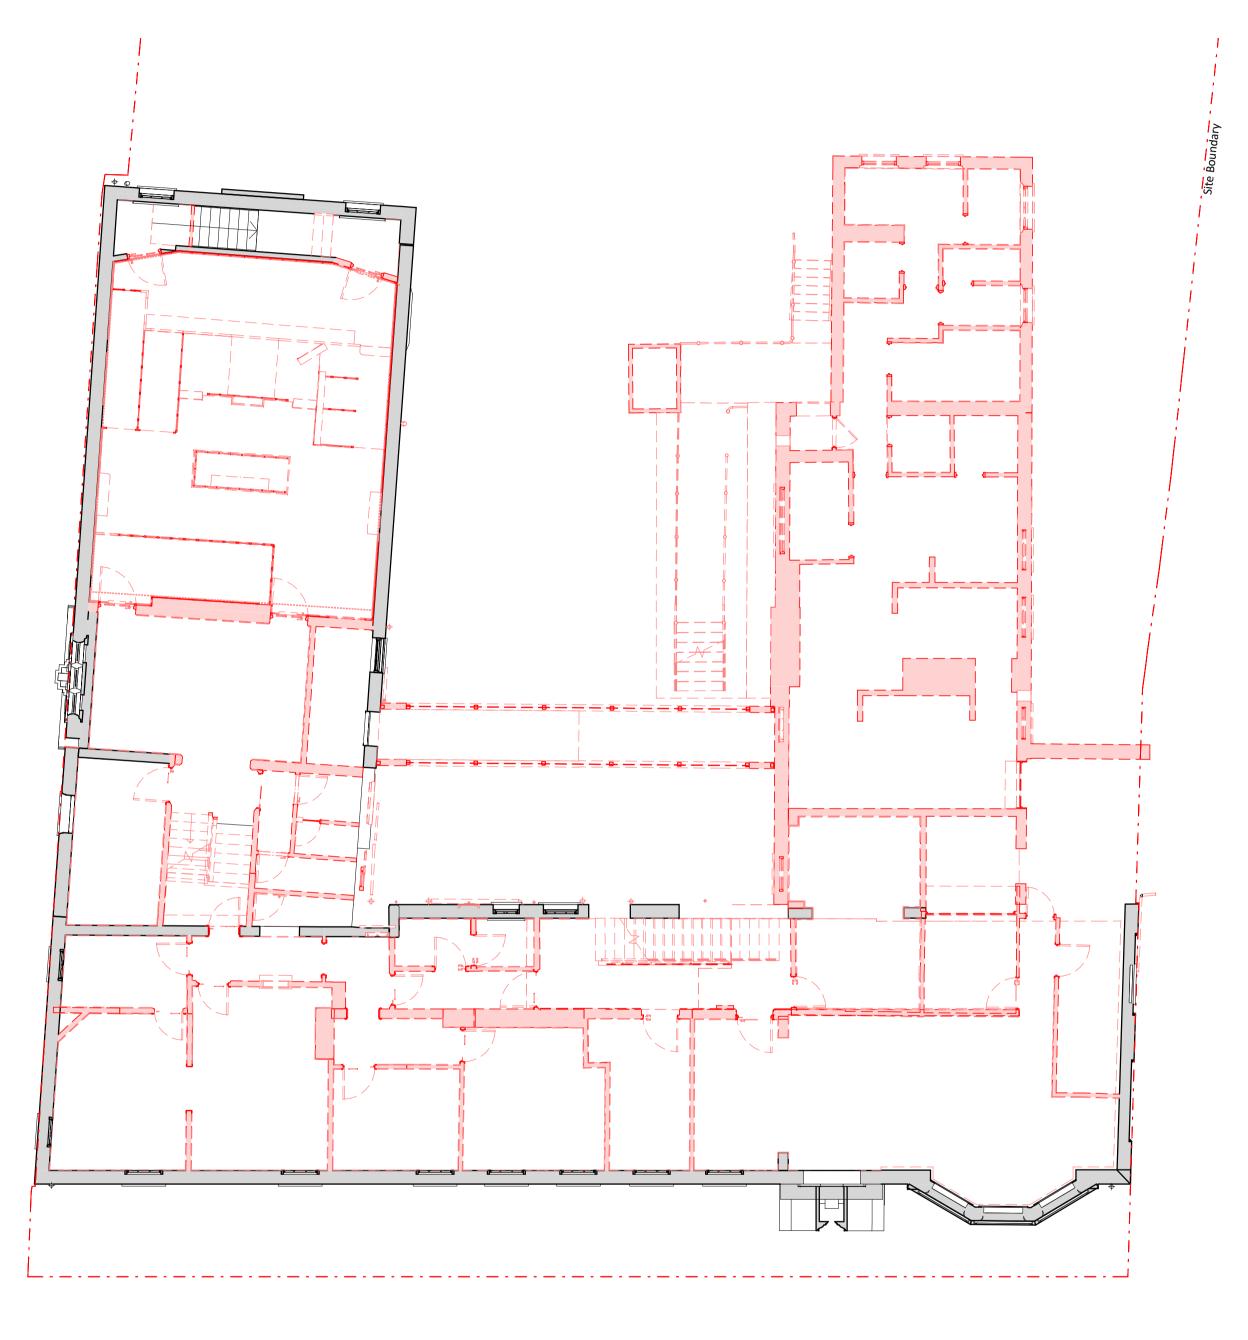

Demolition Plan- First Floor Level 1:100

PROJECT NUMBER

114031

PROJECT

Abacus Belsize Primary School
26a Rosslyn Hill, London NW3

Demolition Plan - First Floor Plan

DRAWING NUMBER

114031 - P404

- 2016-03-22 ER Issued For Planning

Rev Date By Note

Planning

W Company

Existing elements to be demolished

Legend

0m 2m 4m 6m 8m 10 Scale 1:100

22/03/2016 09:13:59
C:\Revit Local Files\114031-WGI-00-ZZ-M3-A-0001\_eimhinraffertyWGI.rvt