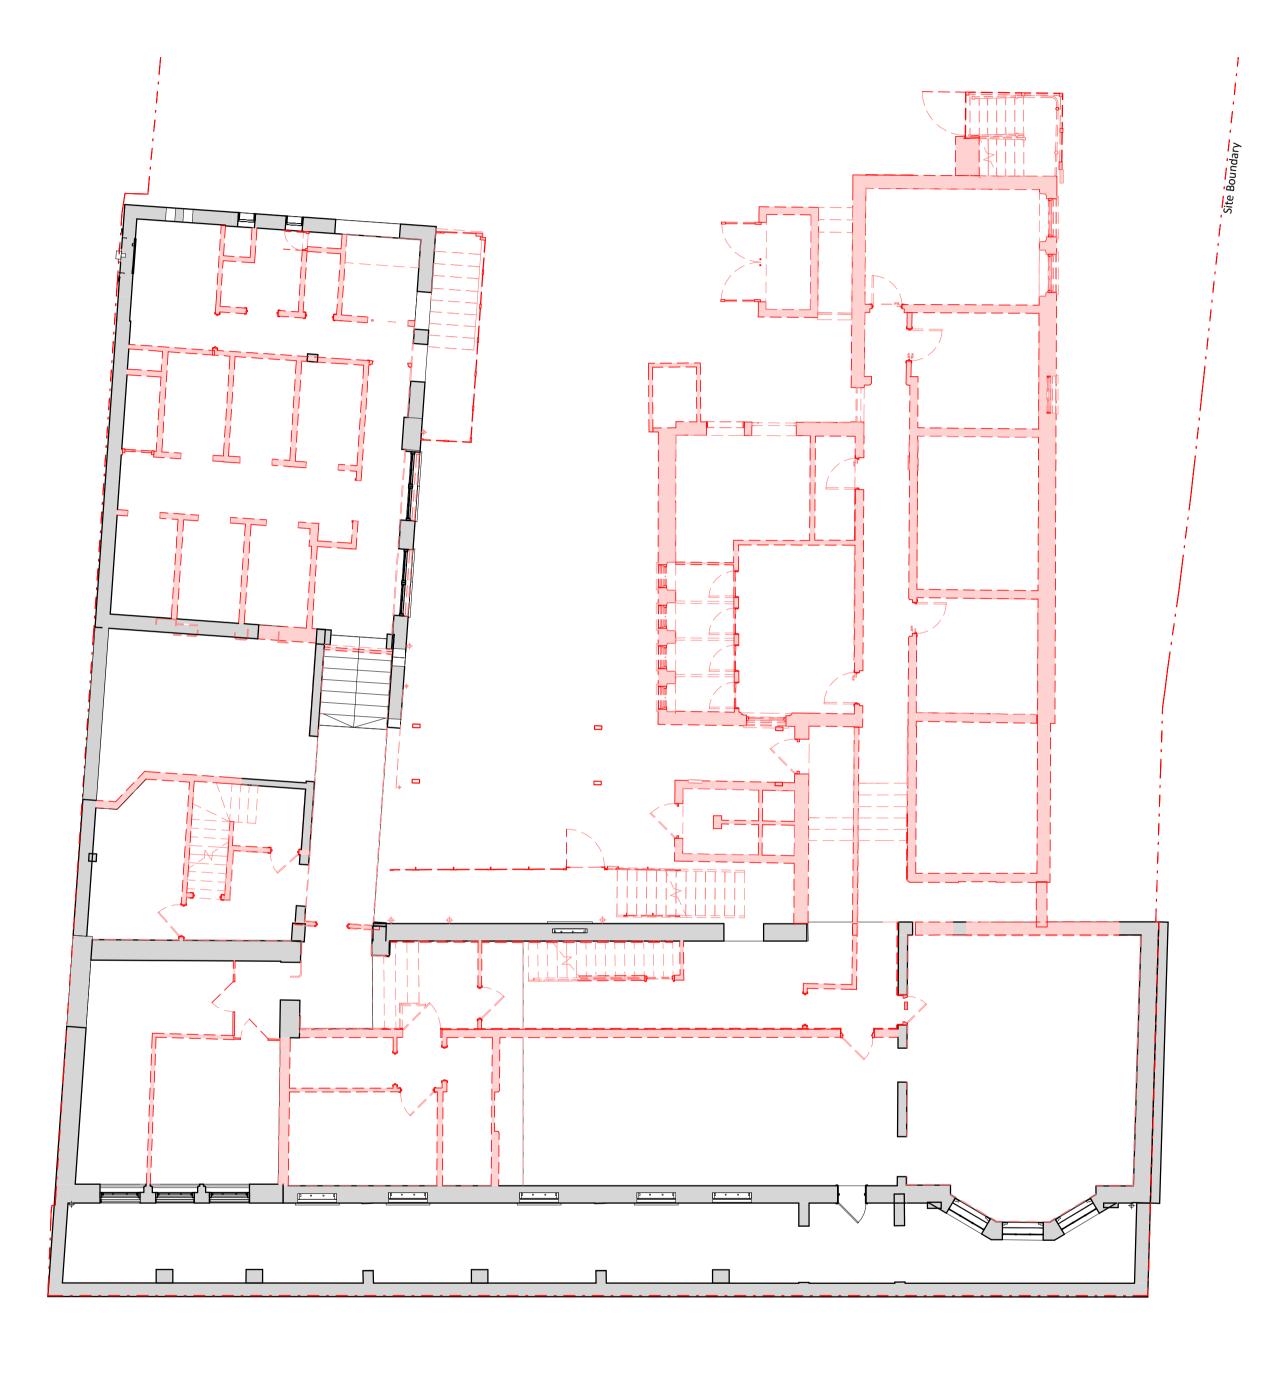

Demolition Plan - Lower Ground Floor 1:100

Legend

Existing elements to be demolished

Abacus Belsize Primary School
26a Rosslyn Hill, London NW3

DRAWING NAME
Demolition Plan - Lower Ground Floor Plan

- 2016-03-22 ER Issued For Planning

Rev Date By Note

Planning

PROJECT NUMBER

DRAWING NUMBER
114031 - P402

REVISION

DATE 22.03.2016

SCALE 1:100

DRAWING SIZE A1

DRAWN BY AR

CHECK RM Watkins Gray International LLP Colechurch House 1 London Bridge Walk London SE1 2SX

United Kingdom t: +44 (0)20 7940 8400

22/03/2016 09:13:54 C:\Revit Local Files\114031-WGI-00-ZZ-M3-A-0001\_eimhinraffertyWGI.rvt