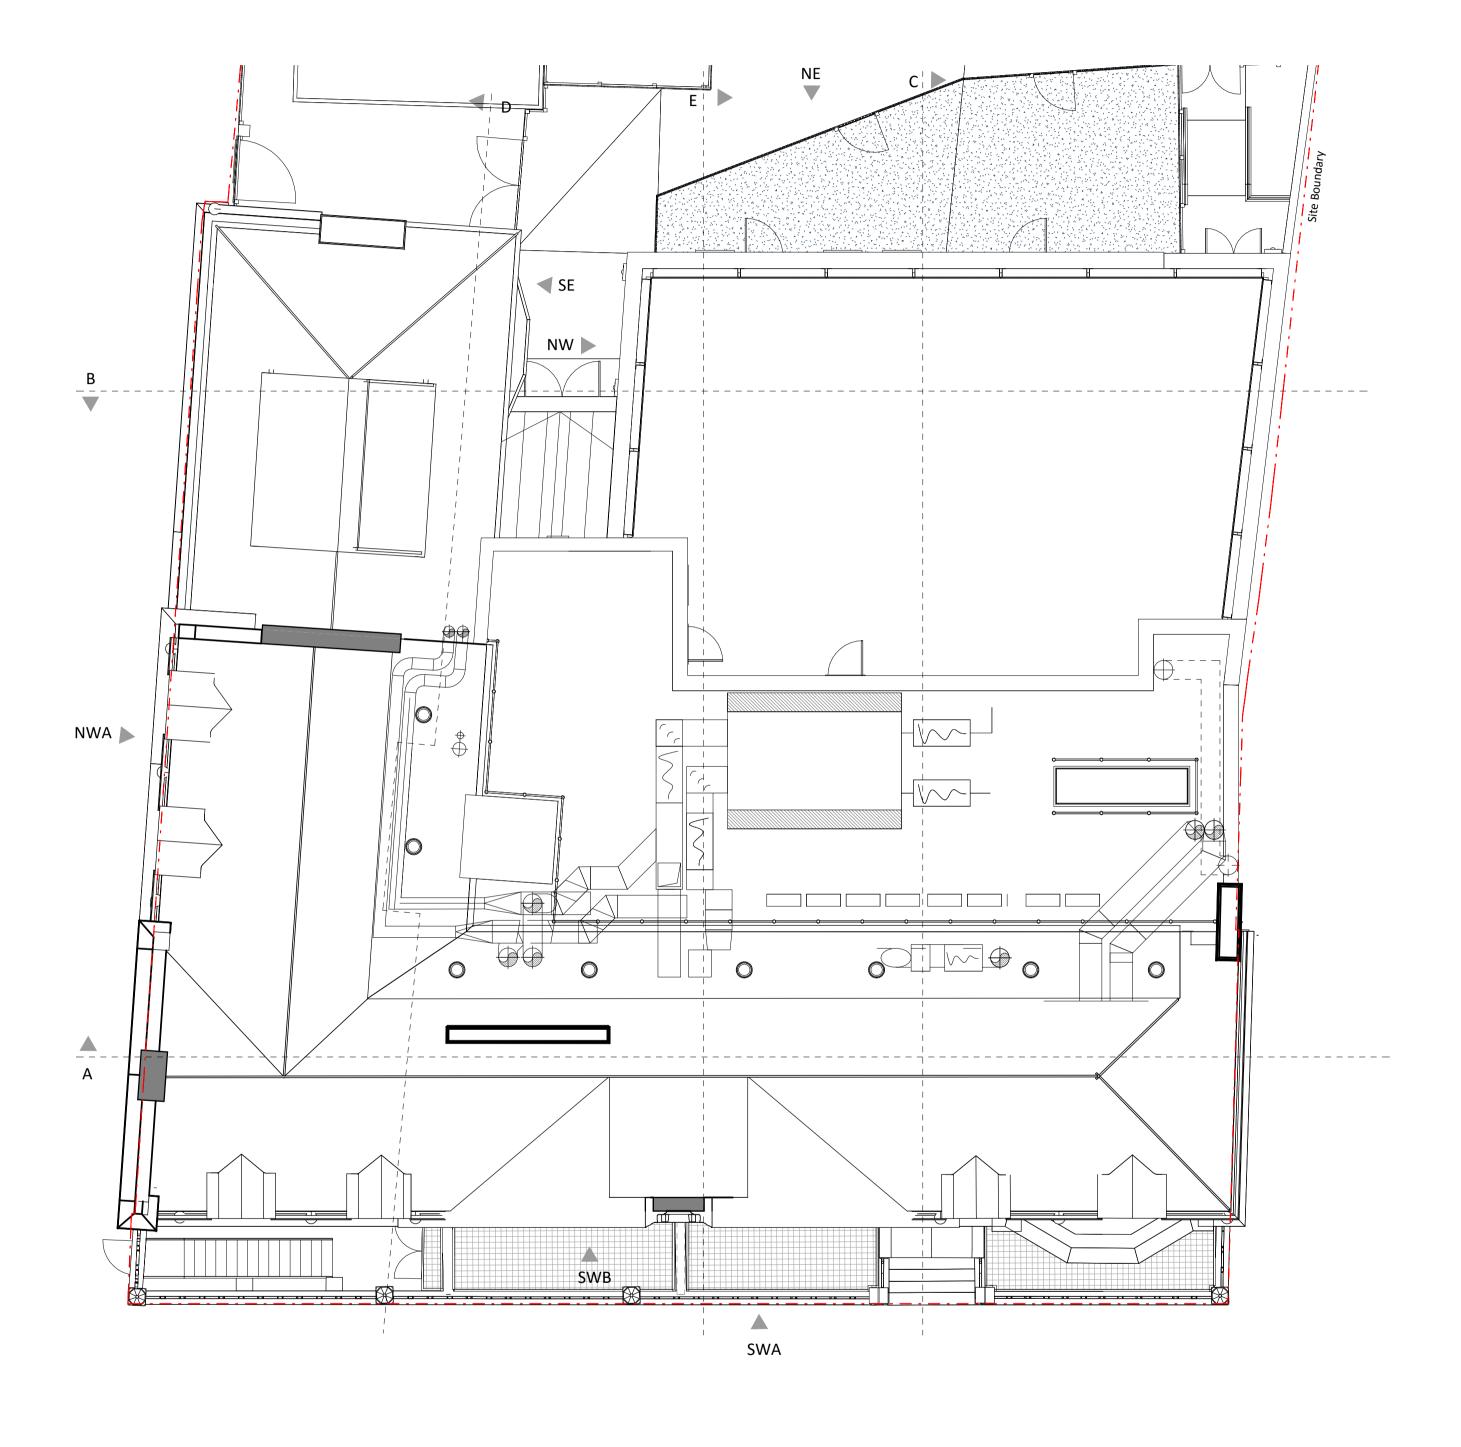

Proposed Roof Plan

1:100

22/03/2016 09:13:38

C:\Revit Local Files\114031-WGI-00-ZZ-M3-A-0001\_eimhinraffertyWGI.rvt

0m 2m 4m 6m 8m 10m
Scale 1:100

PROJECT NUMBER
114031

PROJECT
Abacus Belsize Primary School
26a Rosslyn Hill, London NW3

DRAWING NAME
Proposed Roof Plan

- 2016-03-22 ER Issued For Planning

Rev Date By Note

DRAWING NUMBER

REVISION

Planning

114031 - P106

DATE 22.03.2016

SCALE 1:100

DRAWING SIZE A1

DRAWN BY AR

CHECK RM

Watking Collection 1 to not a control of the collection of the collecti

Watkins Gray International LLP
Colechurch House
1 London Bridge Walk
London SE1 2SX
United Kingdom
t: +44 (0)20 7940 8400