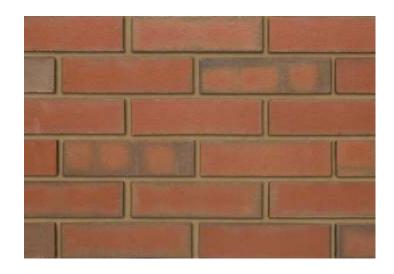

## **Multi Red Smooth**

## **Product Information**

Ibstock Code: 2934

Type: Wirecut

Facing Description: Smooth

Dry Brick Weight (kg): 2.4kg

Pack Quantity: 500

Packaging (standard): Banded (plastic)

## Technical Specification (to BS EN 771-1)

Brick Dimensions (L x W x H mm): 215x102x65

Size Tolerances Mean & Range: T2 R1

Configuration: Vertically Perforated

Voids (%): 24-29

Compressive Strength (N/mm²): 60