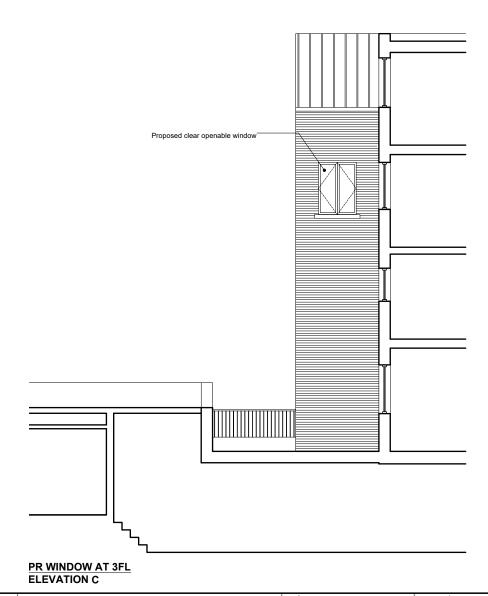

## PR WINDOW AT 3FL THIRD FLOOR PLAN

Do not scale from drawings.

© Edgley Design

Dimensions govern.
All dimensions are in millimetres unless otherwise noted.

All dimensions shall be verified on site before work commences. Edgley Design shall be notified in writing of any discrepancies.