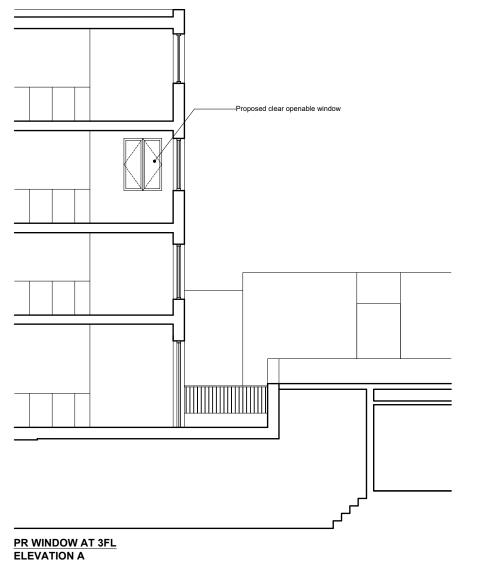

## PR WINDOW AT 3FL THIRD FLOOR PLAN

Do not scale from drawings.

© Edgley Design

Dimensions govern.
All dimensions are in millimetres unless otherwise noted.

All dimensions shall be verified on site before work commences. Edgley Design shall be notified in writing of any discrepancies.