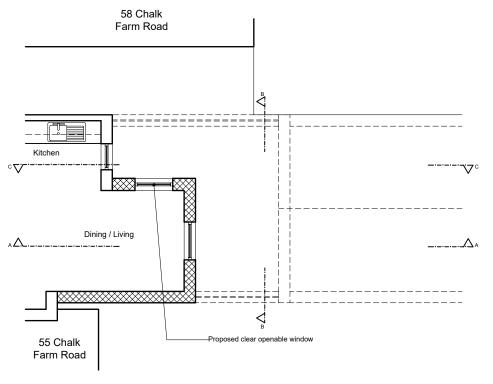

## PR WINDOW AT 3FL THIRD FLOOR PLAN

Do not scale from drawings.

© Edgley Design

Dimensions govern.
All dimensions are in millimetres unless otherwise noted.

All dimensions shall be verified on site before work commences. Edgley Design shall be notified in writing of any discrepancies.