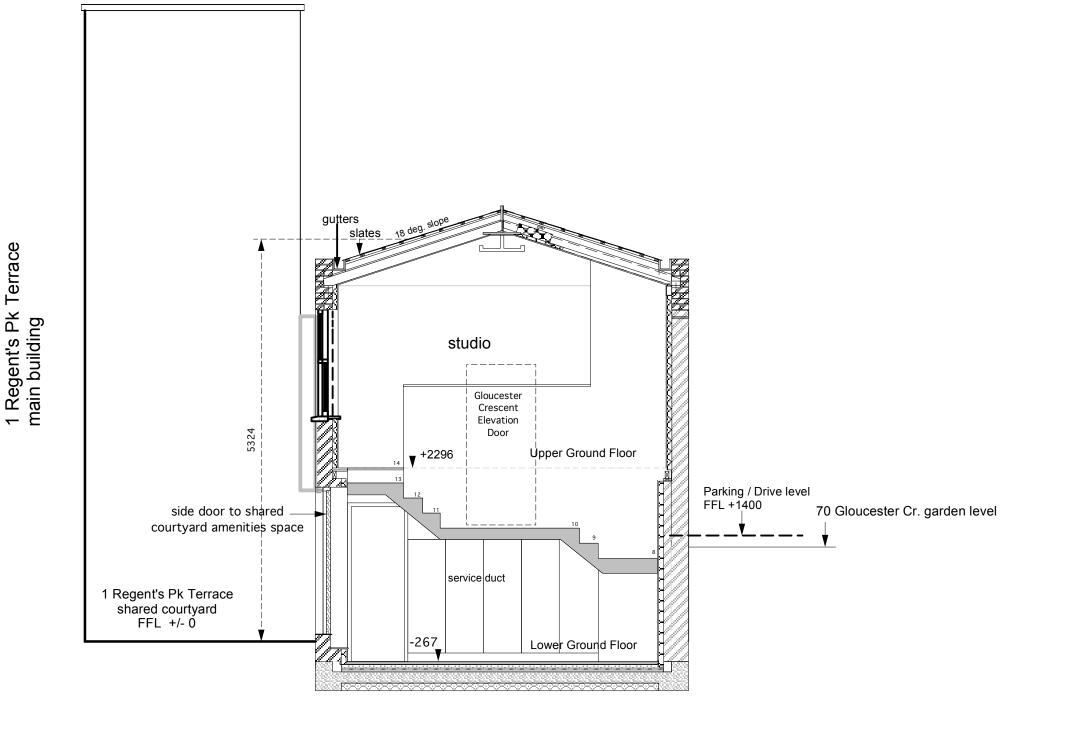

project title

1 Rengent's Park Terrace London NW1 7EE

- drawing title

as Built section a - a

- client

Dr K. A. Miszkiel

- scale

date 1:50@A3 20May:13

drwg no : 1107 - S13- 11