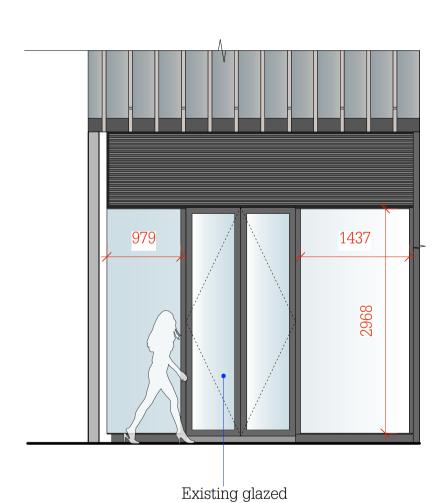

## **Existing Shopfront Elevation**



# Entrance Entrance B Chichester Rents **Key Plan**

### **Existing Shopfront Elevation AA**

Scale 1:50 @ A1





fire exit door

## **Existing Shopfront Elevation CC**

Scale 1:50 @ A1

## ★ PRET A MANCER ★

#### Important Note:

This drawing is copyright of Studio Fox Ltd and no portion should be used without consent. All dimensions and levels on this drawing are to be checked on site by the contractor and any discrepancies reported to Studio Fox Ltd, prior to commencement of any work. If in doubt ask!

#### Drawing Scales:

1000 2000 3000 4000 Scale 1:50 @ A1

By: Description:

#### Drawing Status:

Revision: Date:

### APPROVAL

|                           |  |  | studio<br>fox |
|---------------------------|--|--|---------------|
| Client:                   |  |  | IOX           |
| Pret a Manger             |  |  |               |
| Project: 81 Chancery Lane |  |  |               |

**Existing