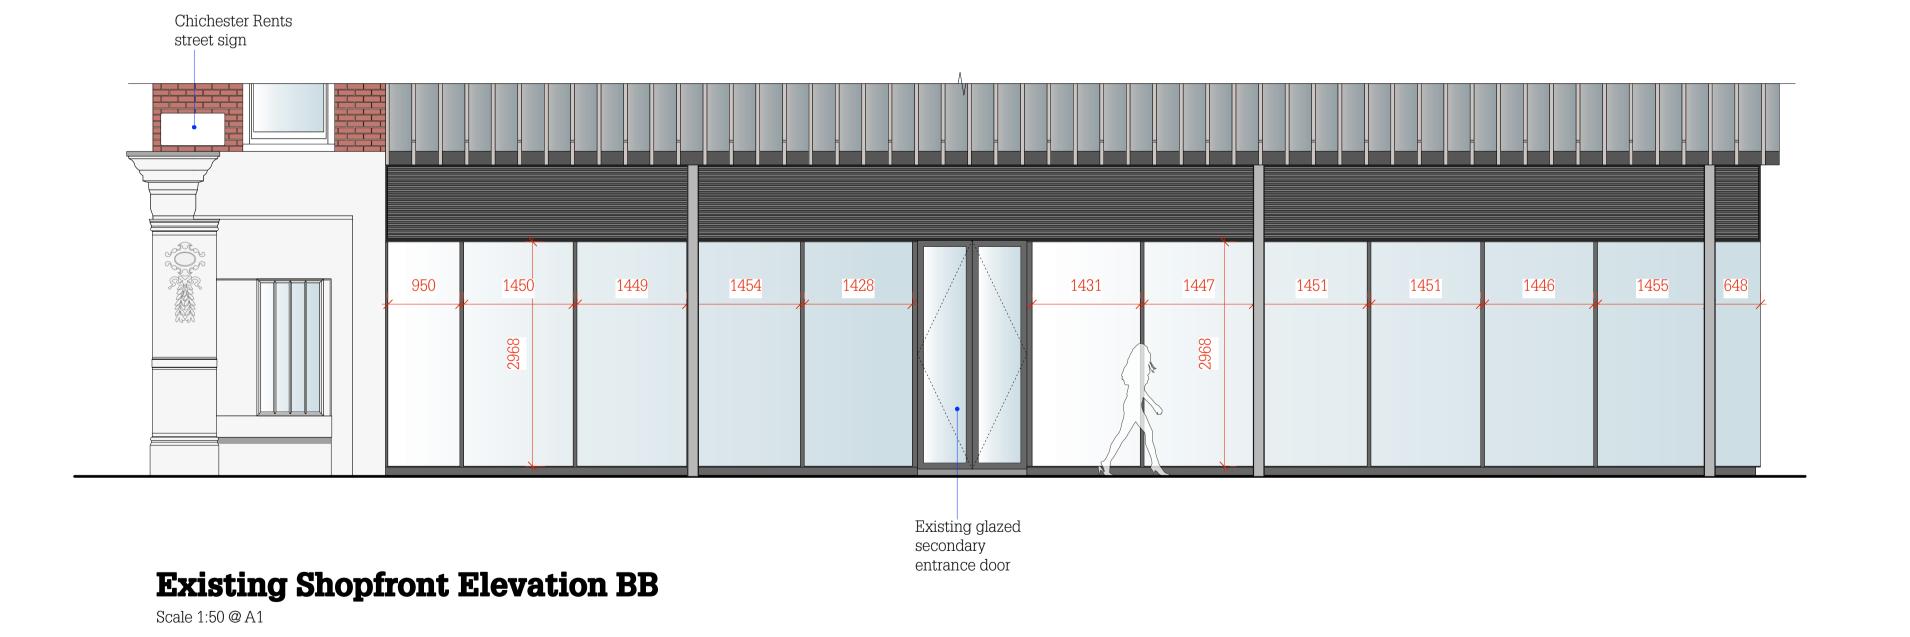

## **Existing Shopfront Elevation**



# Entrance Entrance B Chichester Rents **Key Plan**

### **Existing Shopfront Elevation AA**

Scale 1:50 @ A1





fire exit door

## **Existing Shopfront Elevation CC**

Scale 1:50 @ A1

## ★ PRET A MANCER ★

#### Important Note:

This drawing is copyright of Studio Fox Ltd and no portion should be used without consent. All dimensions and levels on this drawing are to be checked on site by the contractor and any discrepancies reported to Studio Fox Ltd, prior to commencement of any work. If in doubt ask!

#### Drawing Scales:

1000 2000 3000 4000 Scale 1:50 @ A1

By: Description:

#### Drawing Status:

Revision: Date:

### APPROVAL

|                           |  |  | studio<br>fox |
|---------------------------|--|--|---------------|
| Client:                   |  |  | IOX           |
| Pret a Manger             |  |  |               |
| Project: 81 Chancery Lane |  |  |               |

**Existi