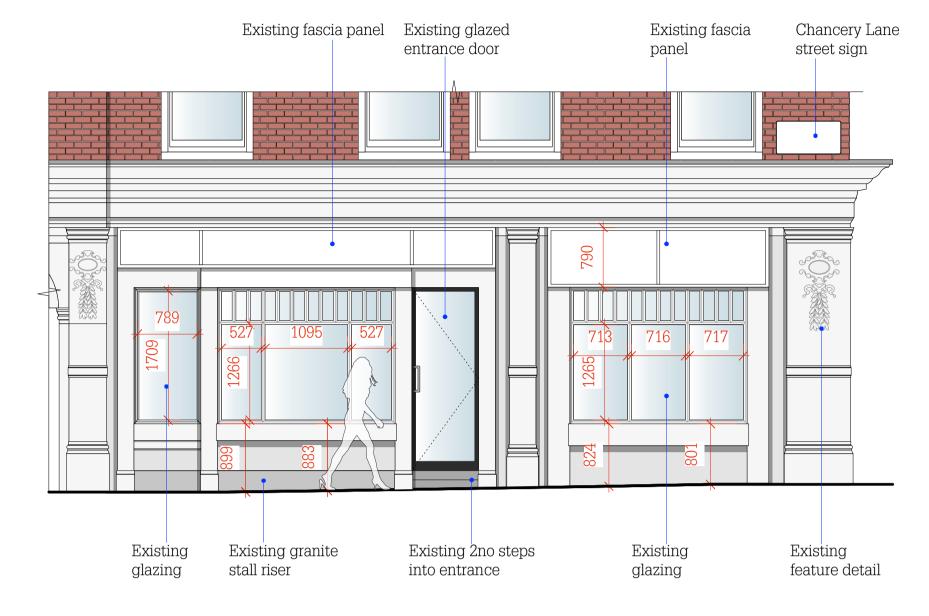

## **Existing Shopfront Elevation**



# Entrance Entrance B Chichester Rents **Key Plan**

### **Existing Shopfront Elevation AA**

Scale 1:50 @ A1





fire exit door

## **Existing Shopfront Elevation CC**

Scale 1:50 @ A1

## ★ PRET A MANCER ★

#### Important Note:

This drawing is copyright of Studio Fox Ltd and no portion should be used without consent. All dimensions and levels on this drawing are to be checked on site by the contractor and any discrepancies reported to Studio Fox Ltd, prior to commencement of any work. If in doubt ask!

#### Drawing Scales:

1000 2000 3000 4000 Scale 1:50 @ A1

By: Description:

#### Drawing Status:

Revision: Date:

### APPROVAL

|                           |  |  | studio<br>fox |
|---------------------------|--|--|---------------|
| Client:                   |  |  | IOX           |