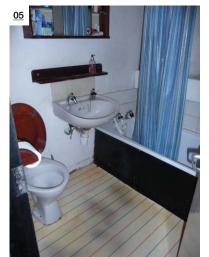

#### WC:

- Non-original flooring laid. [05]
- Non-original tiles to rear of wall-mounted basin. ٠ [05]

- Kitchen, bathroom and rewiring
  - Bath panel painted. [05]
  - Non-original tiling applied to walls.