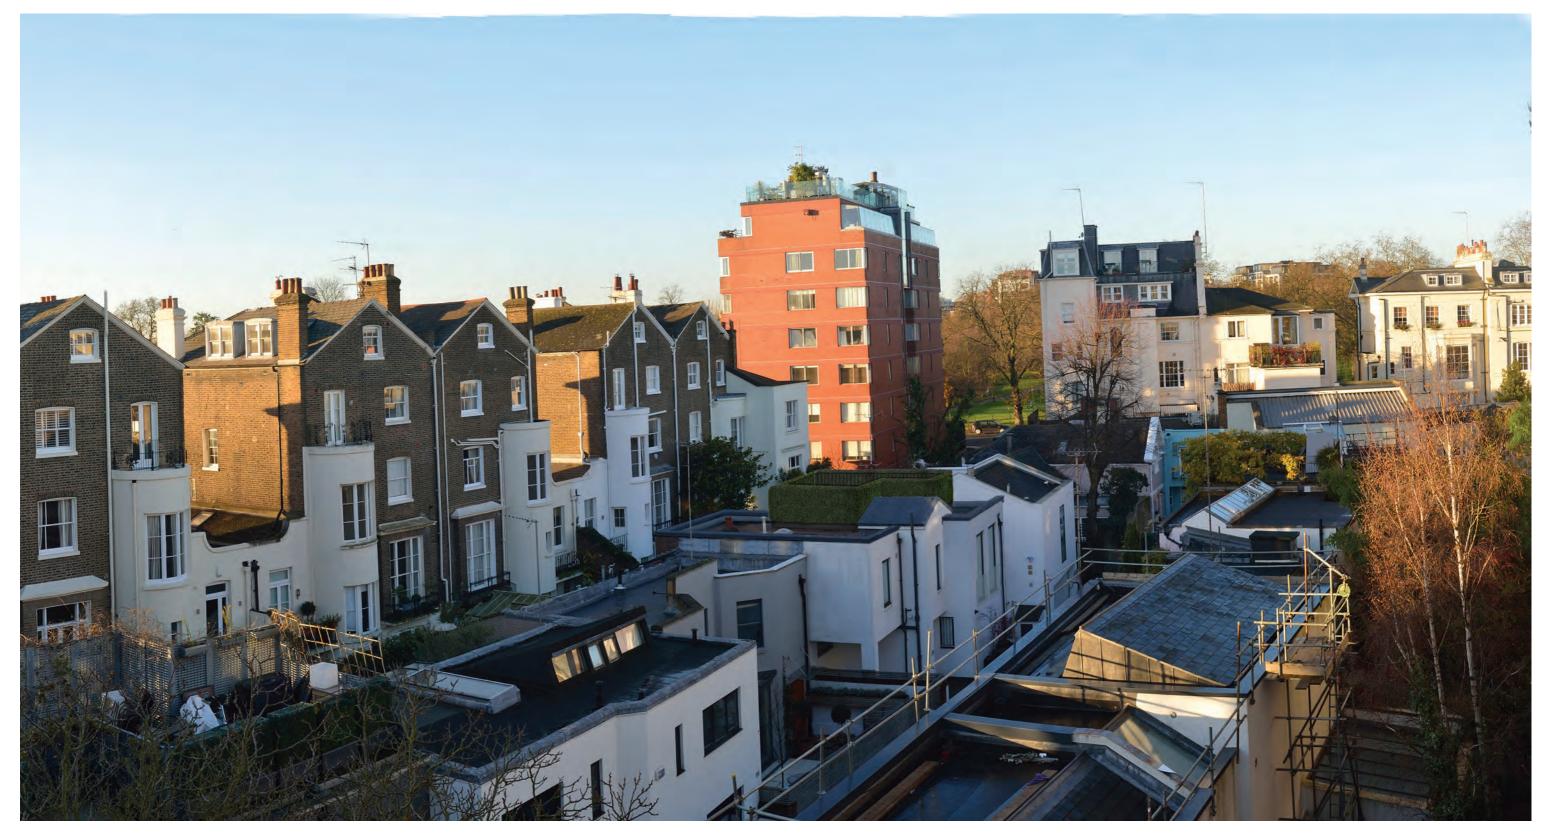

Figure 3.10 B View of 20 Albert Terrace Mews from North West as per permitted scheme 2015/0485/P

Figure 3.10 C View of 20 Albert Terrace Mews from North West as proposed

Figure 3.11 A View of 20 Albert Terrace Mews from North East as existing

## Private views

Figure 3.10 to 3.13 shows the private views of the proposed terrace from various locations.

The roofscape of the mews houses are not uniform. Over time, many alterations, additions, and treatments have contributed to the varied roofscape we see today. The roofscape consists of flat roofs at different levels and pitched roofs with differing shapes, angle and orientation. There are also numerous roof terraces at many different levels, skylights of various shape and sizes and varied vegitation.

Even though PH18 of Primrose Hill Conservation Area guide resists any roof alteration in this area for the fear of harmful impact on the conservation area, we believe it can be readily concluded that that the roofscape within the mews is in fact a product of the alterations that have taken place throughout its history. As such, a roof terrace proposed within the right scale, size and materiality will sit comfortably within the mews character and be in keeping with the conservation area.