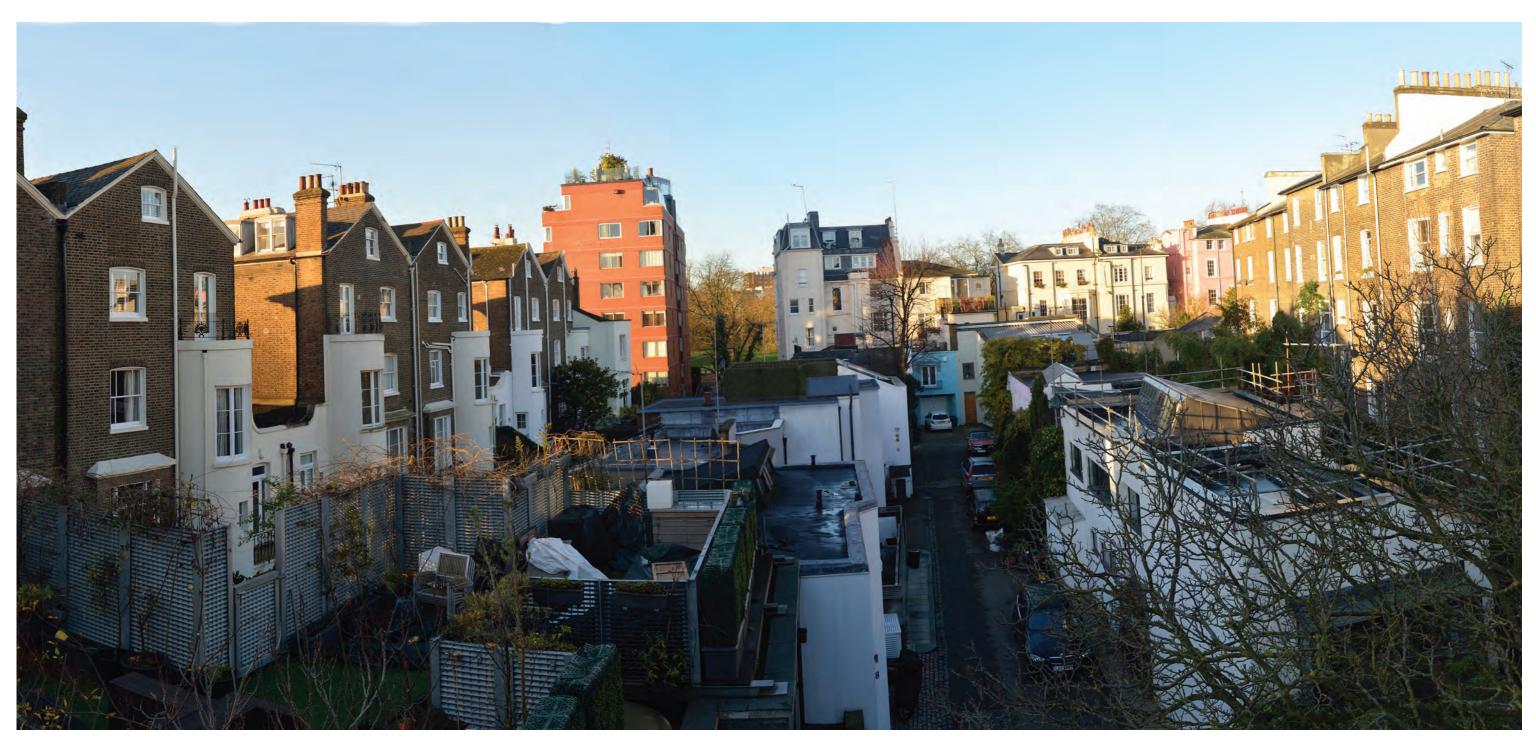

Figure 3.10 A View of 20 Albert Terrace Mews from North West as existing

## Private views

Figure 3.10 to 3.13 shows the private views of the proposed terrace from various locations.

The roofscape of the mews houses are not uniform. Over time, many alterations, additions, and treatments have contributed to the varied roofscape we see today. The roofscape consists of flat roofs at different levels and pitched roofs with differing shapes, angle and orientation. There are also numerous roof terraces at many different levels, skylights of various shape and sizes and varied vegitation.

Even though PH18 of Primrose Hill Conservation Area guide resists any roof alteration in this area for the fear of harmful impact on the conservation area, we believe it can be readily concluded that that the roofscape within the mews is in fact a product of the alterations that have taken place throughout its history. As such, a roof terrace proposed within the right scale, size and materiality will sit comfortably within the mews character and be in keeping with the conservation area.