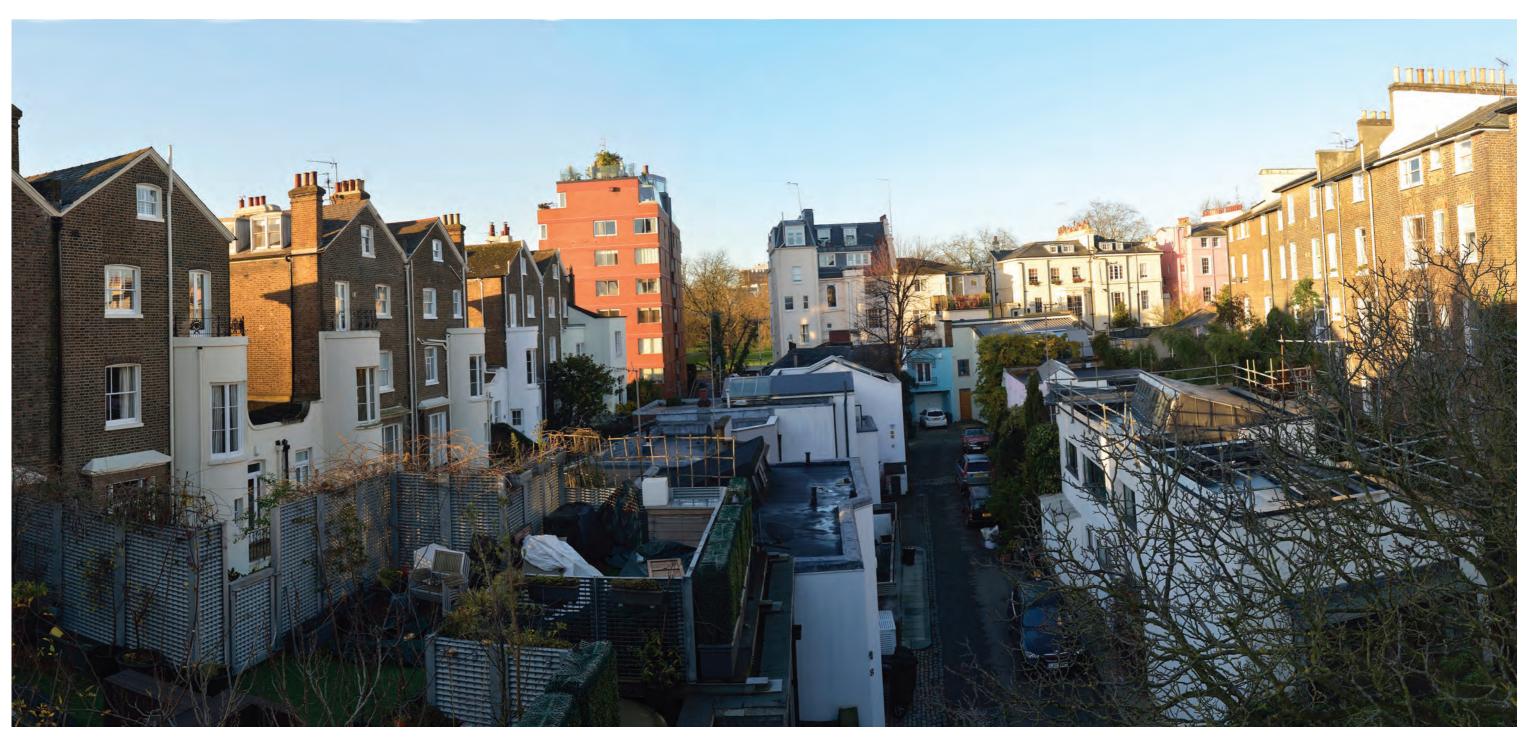

Figure 3.10 A View of 20 Albert Terrace Mews from North West as existing

## Private views

Figure 3.10 to 3.13 shows the private views of the proposed terrace from various locations.

The roofscape of the mews houses are not uniform. Over time, many alterations, additions, and treatments have contributed to the varied roofscape we see today. The roofscape consists of flat roofs at different levels and pitched roofs with differing shapes, angle and orientation. There are also numerous roof terraces at many different levels, skylights of various shape and sizes and varied vegitation.

Even though PH18 of Primrose Hill Conservation Area guide resists any roof alteration in this area for the fear of harmful impact on the conservation area, we believe it can be readily concluded that that the roofscape within the mews is in fact a product of the alterations that have taken place throughout its history. As such, a roof terrace proposed within the right scale, size and materiality will sit comfortably within the mews character and be in keeping with the conservation area.