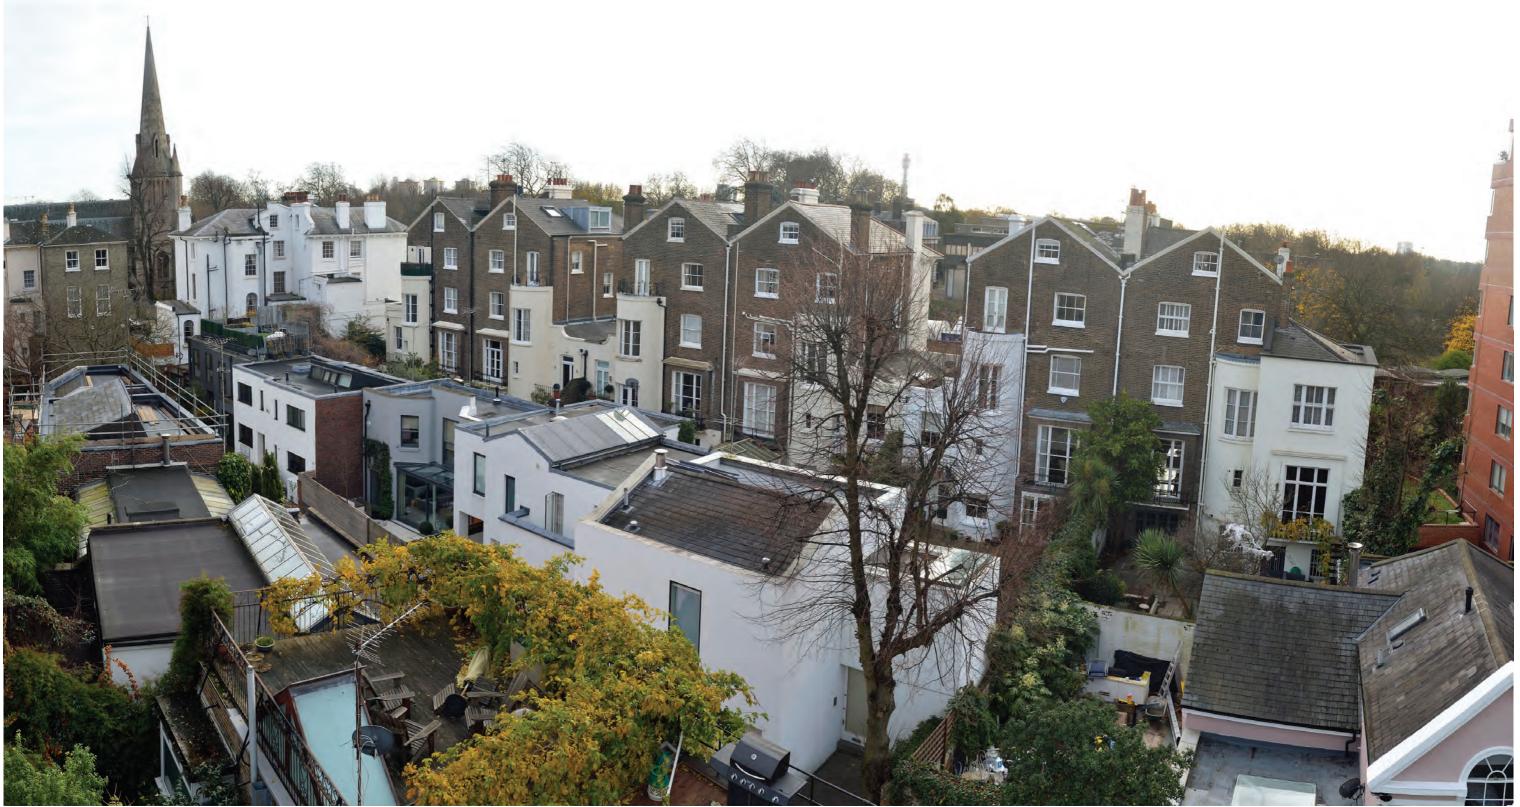

Figure 3.10 A View of 20 Albert Terrace Mews from North West as existing

## Private views

Figure 3.10 to 3.13 shows the private views of the proposed terrace from various locations.

The roofscape of the mews houses are not uniform. Over time, many alterations, additions, and treatments have contributed to the varied roofscape we see today. The roofscape consists of flat roofs at different levels and pitched roofs with differing shapes, angle and orientation. There are also numerous roof terraces at many different levels, skylights of various shape and sizes and varied vegitation.