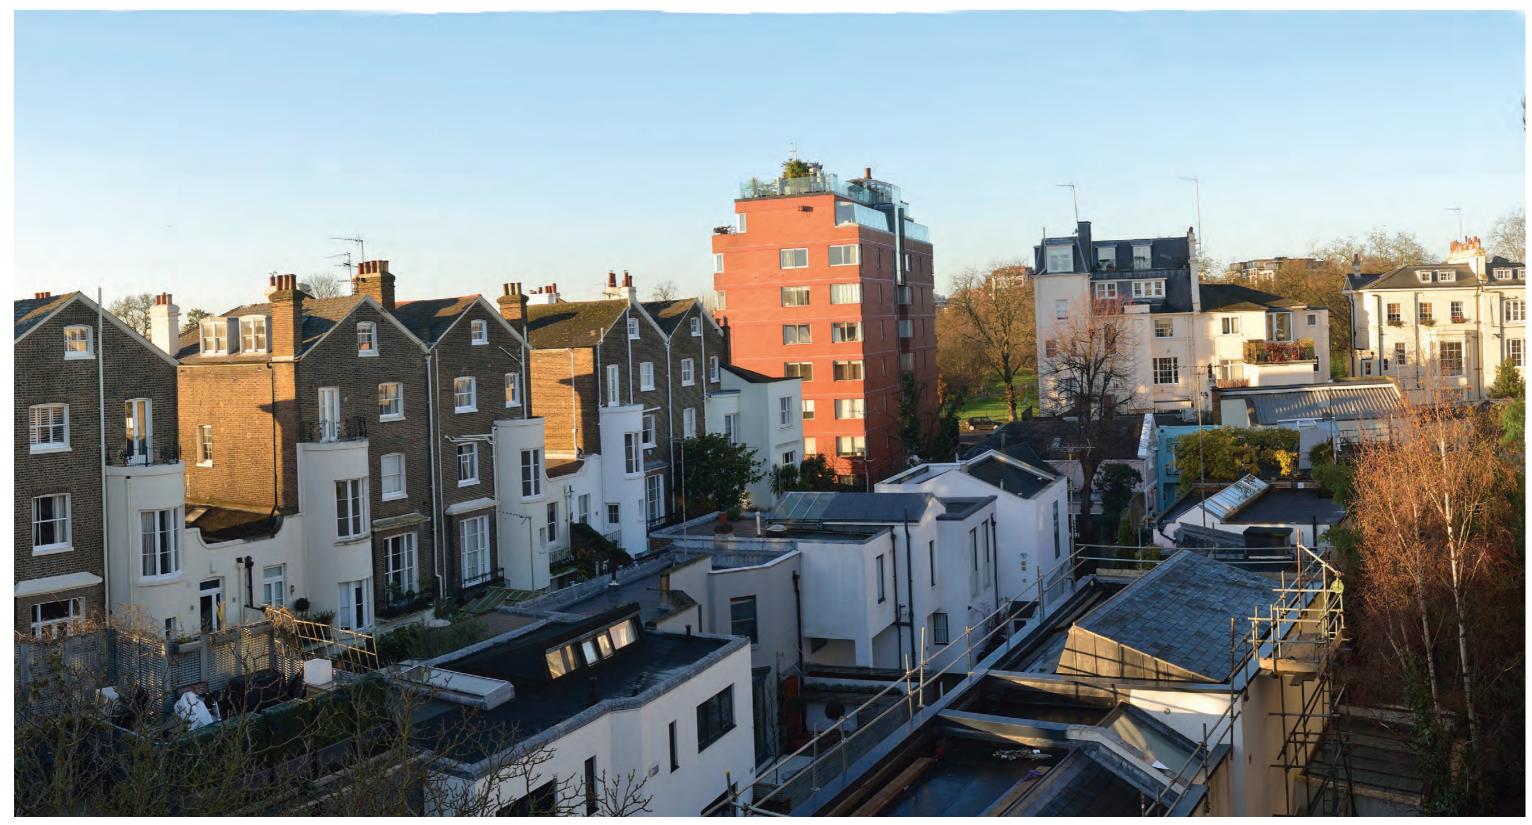

Figure 3.10 A View of 20 Albert Terrace Mews from North West as existing

## Private views

Figure 3.10 to 3.13 shows the private views of the proposed terrace from various locations.

The roofscape of the mews houses are not uniform. Over time, many alterations, additions, and treatments have contributed to the varied roofscape we see today. The roofscape consists of flat roofs at different levels and pitched roofs with differing shapes, angle and orientation. There are also numerous roof terraces at many different levels, skylights of various shape and sizes and varied vegitation.

Even though PH18 of Primrose Hill Conservation Area guide resists any roof alteration in this area for the fear of harmful impact on the conservation area, we believe it can be readily concluded that that the roofscape within the mews is in fact a product of the alterations that have taken place throughout its history. As such, a roof terrace proposed within the right scale, size and materiality will sit comfortably within the mews character and be in keeping with the conservation area.