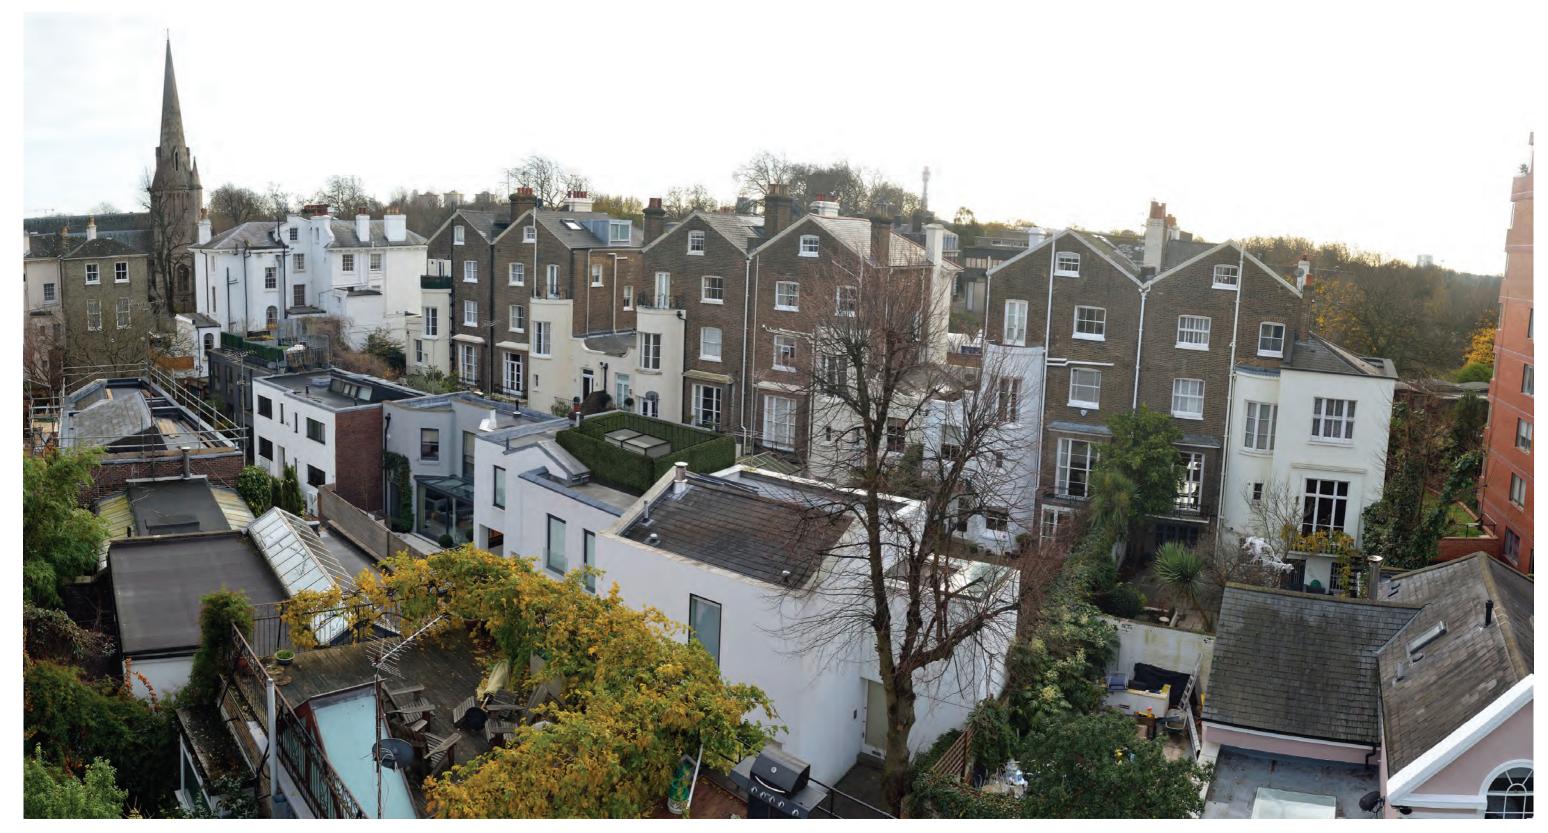

Figure 3.10 A View of 20 Albert Terrace Mews from North West as existing

## Private views

Figure 3.10 to 3.13 shows the private views of the proposed terrace from various locations.

The roofscape of the mews houses are not uniform. Over time, many alterations, additions, and treatments have contributed to the varied roofscape we see today. The roofscape consists of flat roofs at different levels and pitched roofs with differing shapes, angle and orientation. There are also numerous roof terraces at many different levels, skylights of various shape and sizes and varied vegitation.