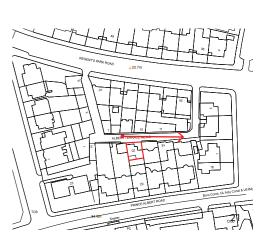

Figure 3.7 A Street view of 20 Albert Terrace Mews from the West as existing

Figure 3.7 B Street view of 20 Albert Terrace Mews from the West as permitted scheme 2015/0485/P

Figure 3.7 C Street view of 20 Albert Terrace Mews from the West as proposed