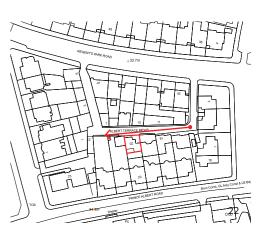

Figure 3.8 A Street view of 20 Albert Terrace Mews from the East as existing

Figure 3.8 B Street view of 20 Albert Terrace Mews from the East as permitted scheme 2015/0485/P

Figure 3.8 C Street view of 20 Albert Terrace Mews from the East as proposed