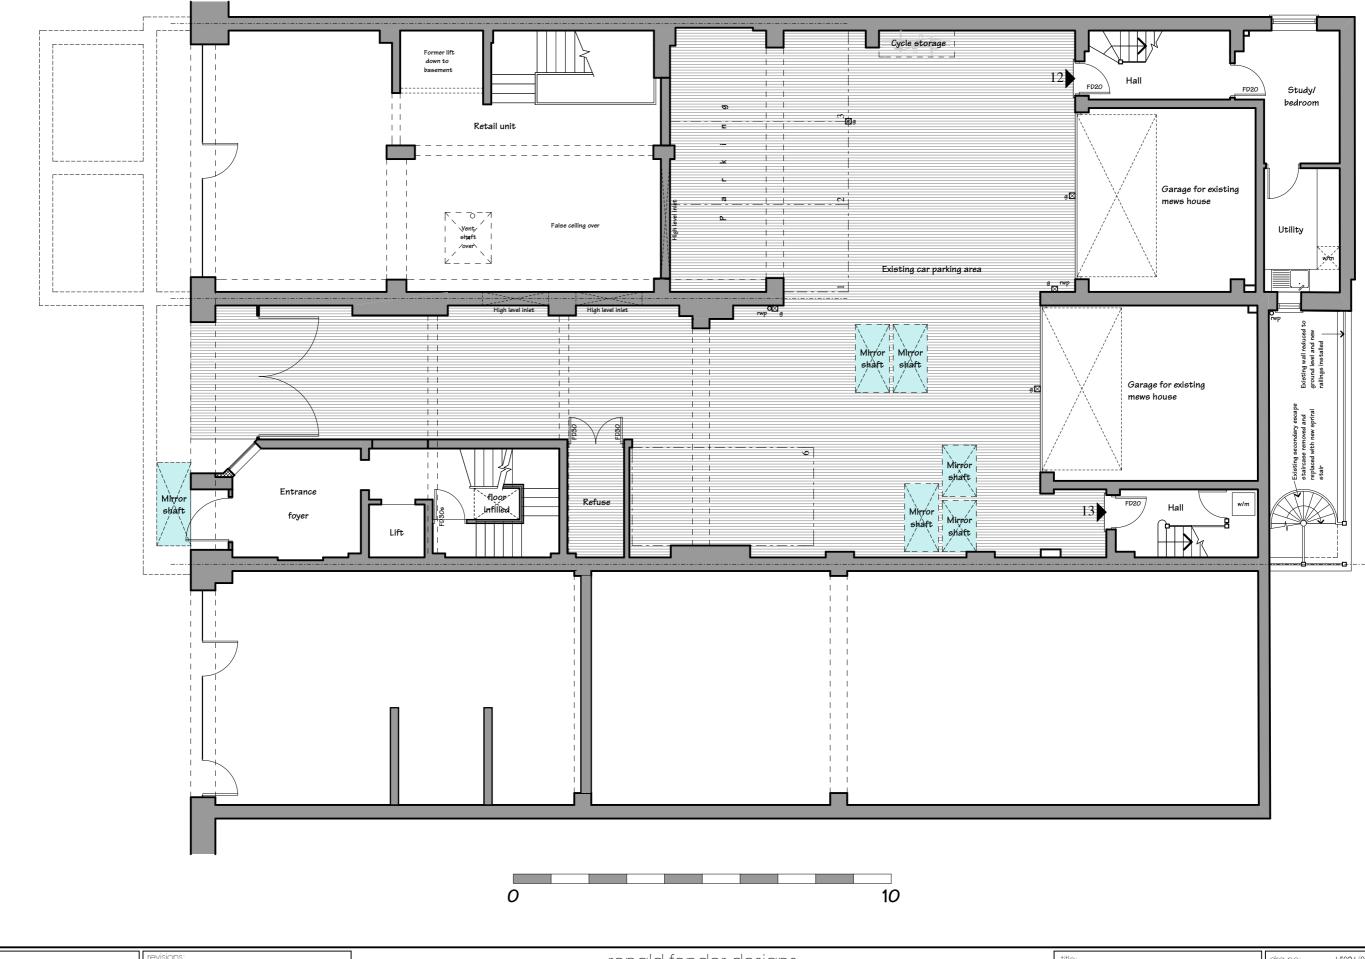

ronald fender designs architectural and interior design consultants West House, Thornhill, Limpsfield, Surrey, RH8 0ED. #8 01883 730373 title: 46 HATTON ( LONDON EC PROPOSED (

| GARDEN<br>C 1<br>GROUND FLOOR PLAN | drg no:<br>scale:<br>date:<br>drawn by: | 15091/02<br>1 : 100 @ A3<br>02 <sup>.</sup> 09 <sup>.</sup> 2015<br>MKR |  |
|------------------------------------|-----------------------------------------|-------------------------------------------------------------------------|--|
|------------------------------------|-----------------------------------------|-------------------------------------------------------------------------|--|