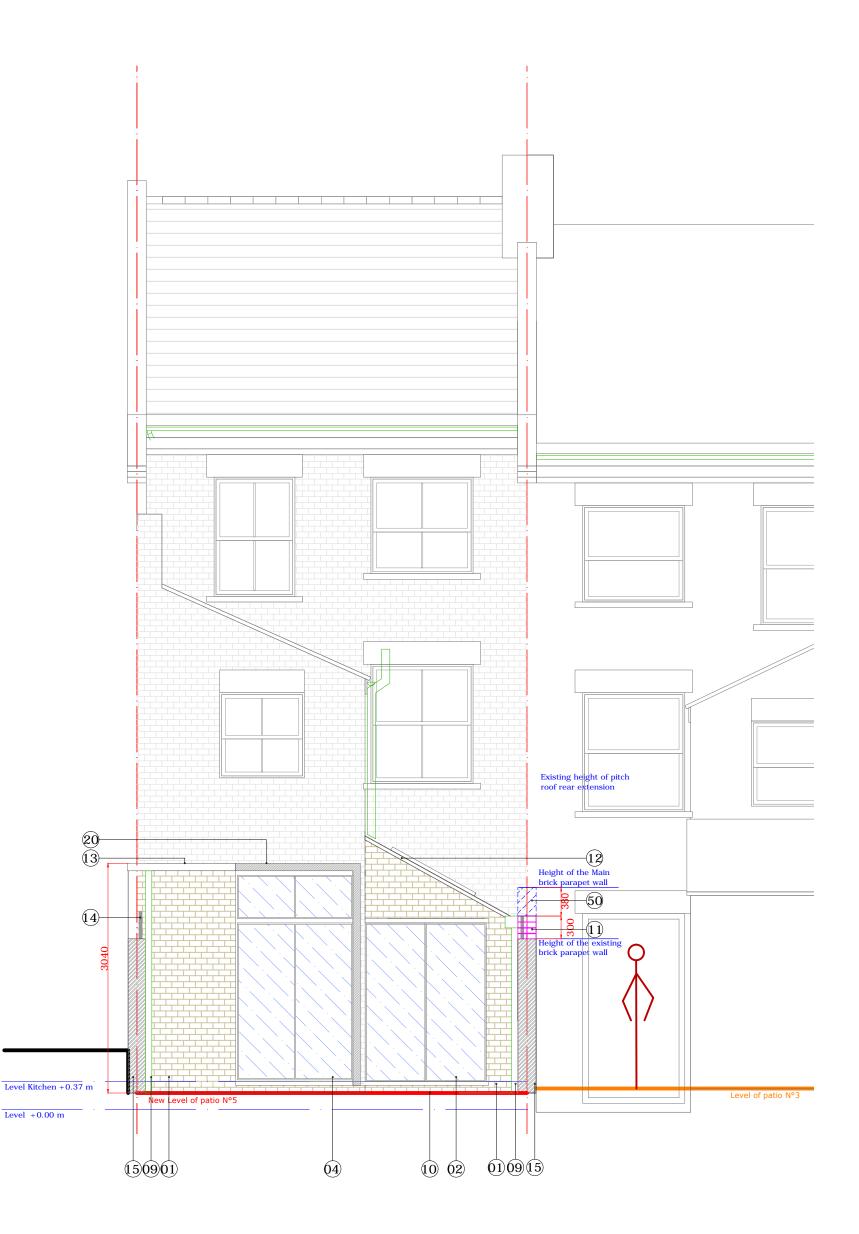

- 09 . New Black pipe to match existing.
- 11 . The existing parapet wall is to be raised by 300 mm to create a new parapet wall.
- $12\ .$  New pitched roof with dark grey slates to
- 13 . New Flat roof with dark grey felt.
- 14 . Timber trellis panel.
- 15 . Existing Brick wall fence.
- 17 . The existing window opening has to be blocked with a brick to match existing.
- 19 . New Aluminium. box gutter.
- 20 . New conservatory Flat glass wall. Material: Aluminium. Sizes: 2500 x 1650 mm Colour: Dark Grey.
- 50 . The existing main brick parapet wall adjacent to the main house is to be  $\,$ lowered by 380 mm to increase the  $\,$ daylight penetration and decrease the sense of enclosure to the neighbouring

- 01 . New Cavity Wall with face bricks to match existing.
- 02 . New Sliding Door Material : Aluminium. Sizes : 1800 x 2100 mm Colour : Dark Grey.
- 04 . New conservatory glass wall. Material : Aluminium. Sizes : 1650 x 2950 mm Colour : Dark Grey.
- 09 . New Black pipe to match existing.
- 10 . New rear patio.
- 11 . The existing parapet wall is to be raised by 300 mm to create a new parapet wall.
- $12\ .$  New pitched roof with dark grey slates to match existing.
- 13 . New Flat roof with dark grey felt.
- 14 . Timber trellis panel.
- 15 . Existing Brick wall fence.
- 20 . New conservatory Flat glass wall. Material : Aluminium. Sizes : 2500 x 1650 mm Colour : Dark Grey.
- 50 . The existing main brick parapet wall adjacent to the main house is to be lowered by 380 mm to increase the daylight penetration and decrease the sense of enclosure to the neighbouring rear door.

- 11 . The existing parapet wall is to be raised by 300 mm to create a new parapet wall.
- 12 . New pitched roof with dark grey slates to match existing.
- 14 . Timber trellis panel.
- 15 . Existing Brick wall fence.
- 17 . The existing window opening has to be blocked with a brick bal to match existing.
- 20 . New conservatory Flat glass wall. Material : Aluminium. Sizes : 2500 x 1650 mm Colour : Dark Grey.
- 50 . The existing main brick parapet wall adjacent to the main house is to be lowered by 380 mm to increase the daylight penetration and decrease the sense of enclosure to the neighbouring rear door.