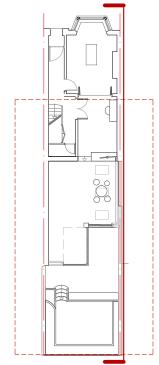

k Grey.
- 04 . New conservatory glass wall. Material : Aluminium. Sizes : 1650 x 2950 mm Colour : Dark Grey.
- 09 . New Black pipe to match existing.
- 10 . New rear patio.
- 11 . The existing parapet wall is to be raised by 300 mm to create a new parapet wall.
- $12\ .$  New pitched roof with dark grey slates to match existing.
- 13 . New Flat roof with dark grey felt.
- 14 . Timber trellis panel.
- 15 . Existing Brick wall fence.
- 20 . New conservatory Flat glass wall. Material : Aluminium. Sizes : 2500 x 1650 mm Colour : Dark Grey.
- 50 . The existing main brick parapet wall adjacent to the main house is to be lowered by 380 mm to increase the daylight penetration and decrease the sense of enclosure to the neighbouring rear door.





This drawing is the property of RS Architects and



Ro02 - New rooflight windows Manufacture : Roof light company Ref: Neo S7

Material : Dark Grey Metal D/G Sizes: 882 x 1222 mm

Ro04 - New rooflight windows Manufacture : Rooflight company

Ref: Neo S7

Material : Dark Grey Metal D/G Sizes: 882 x 1717 mm

01 . New Cavity Wall with facing bricks to

match existing.

03 . New conservatory glass wall. Material : Aluminium. Sizes : 2500 x 2950 mm Colour : Dark Grey.

- 11 . The existing parapet wall is to be raised by 300 mm to create a new parapet wall.
- 12 . New pitched roof with dark grey slates to match existing.
- 14 . Timber trellis panel.
- 15 . Existing Brick wall fence.
- 17 . The existing window opening has to be blocked with a brick bal to match existing.
- 20 . New conservatory Flat glass wall. Material : Aluminium. Sizes : 2500