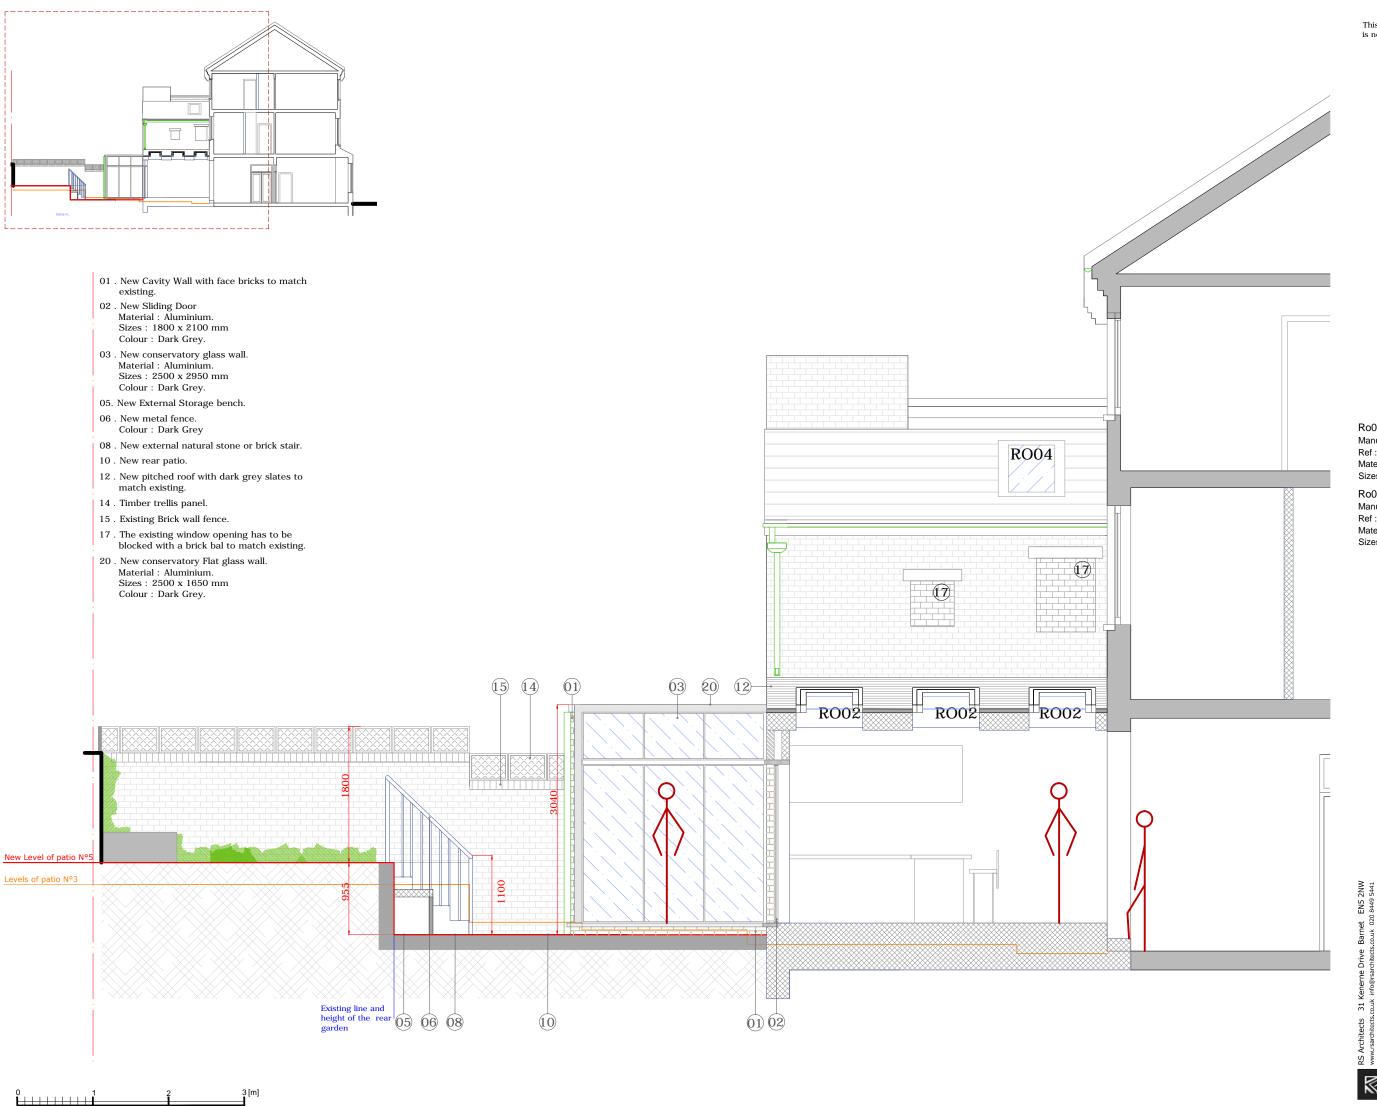

Line of the existing elevation

01 . New Cavity Wall with facing bricks to match existing.

02 . New Sliding Door Material : Aluminium. Sizes : 1800 x 2100 mm Colour : Dark Grey.

03 . New conservatory glass wall. Material: Aluminium. Sizes: 2500 x 2950 mm Colour : Dark Grey.

04 . New conservatory glass wall. Material : Aluminium. Sizes : 1650 x 2950 mm  $Colour: Dark\ Grey.$ 

05. New External Storage bench.

06 . New metal fence. Colour : Dark Grey.

07 . Existing Brick wall fence to be raised to  $\,$ 

08 . New external natural stone or brick stair. 09 . New Black pipe to match existing.

10 . New rear patio.

15 . Existing Brick wall fence.

| 020 8449 5441                                  | PROJECT    5 Countess Road, NW5 2NS |               |                            |       |    |     |  |  |
|------------------------------------------------|-------------------------------------|---------------|----------------------------|-------|----|-----|--|--|
| cts co.uk                                      | TITLE                               |               | Proposed Ground floor plan |       |    |     |  |  |
| rsarchite                                      |                                     |               |                            |       |    |     |  |  |
| info@                                          | DATE                                |               | October 2015               | DRAWN | II | ASR |  |  |
| www.rsarchitects.co.uk info@rsarchitects.co.uk | SCALE                               |               | 1:50 @ A3                  | СНЕСК |    |     |  |  |
|                                                | STATUS                              |               | Planning                   |       |    |     |  |  |
| www rs                                         | DWG NO.                             |               | CBCR 1653                  | REV   |    | С   |  |  |
| _                                              | = D                                 | $\overline{}$ | 4 DOL I                    | ITC / | ∕. | TO  |  |  |

- 09 . New Black pipe to match existing.
- 11 . The existing parapet wall is to be raised by 300 mm to create a new parapet wall.
- $12\ .$  New pitched roof with dark grey slates to
- 13 . New Flat roof with dark grey felt.
- 14 . Timber trellis panel.
- 15 . Existing Brick wall fence.
- 17 . The existing window opening has to be blocked with a brick to match existing.
- 19 . New Aluminium. box gutter.
- 20 . New conservatory Flat glass wall. Material: Aluminium. Sizes: 2500 x 1650 mm Colour: Dark Grey.
- 50 . The existing main brick parapet wall adjacent to the main house is to be  $\,$ lowered by 380 mm to increase the  $\,$ daylight penetration and decrease the sense of enclosure to the neighbouring

Ro02 - New rooflight windows Manufacture : Roof light company Ref: Neo S7

Material : Dark Grey Metal D/G Sizes: 882 x 1222 mm

This drawing is the property of RS Architects and is not to be reproduced.

Wall will be removed

ved

16 . The breast chimney will be removed.

Ro04 - New rooflight windows Manufacture : Rooflight company Ref : Neo S7 Material : Dark Grey Metal D/G Sizes : 882 x 1717 mm

RS Architects and wind a purposed second Floor Plan