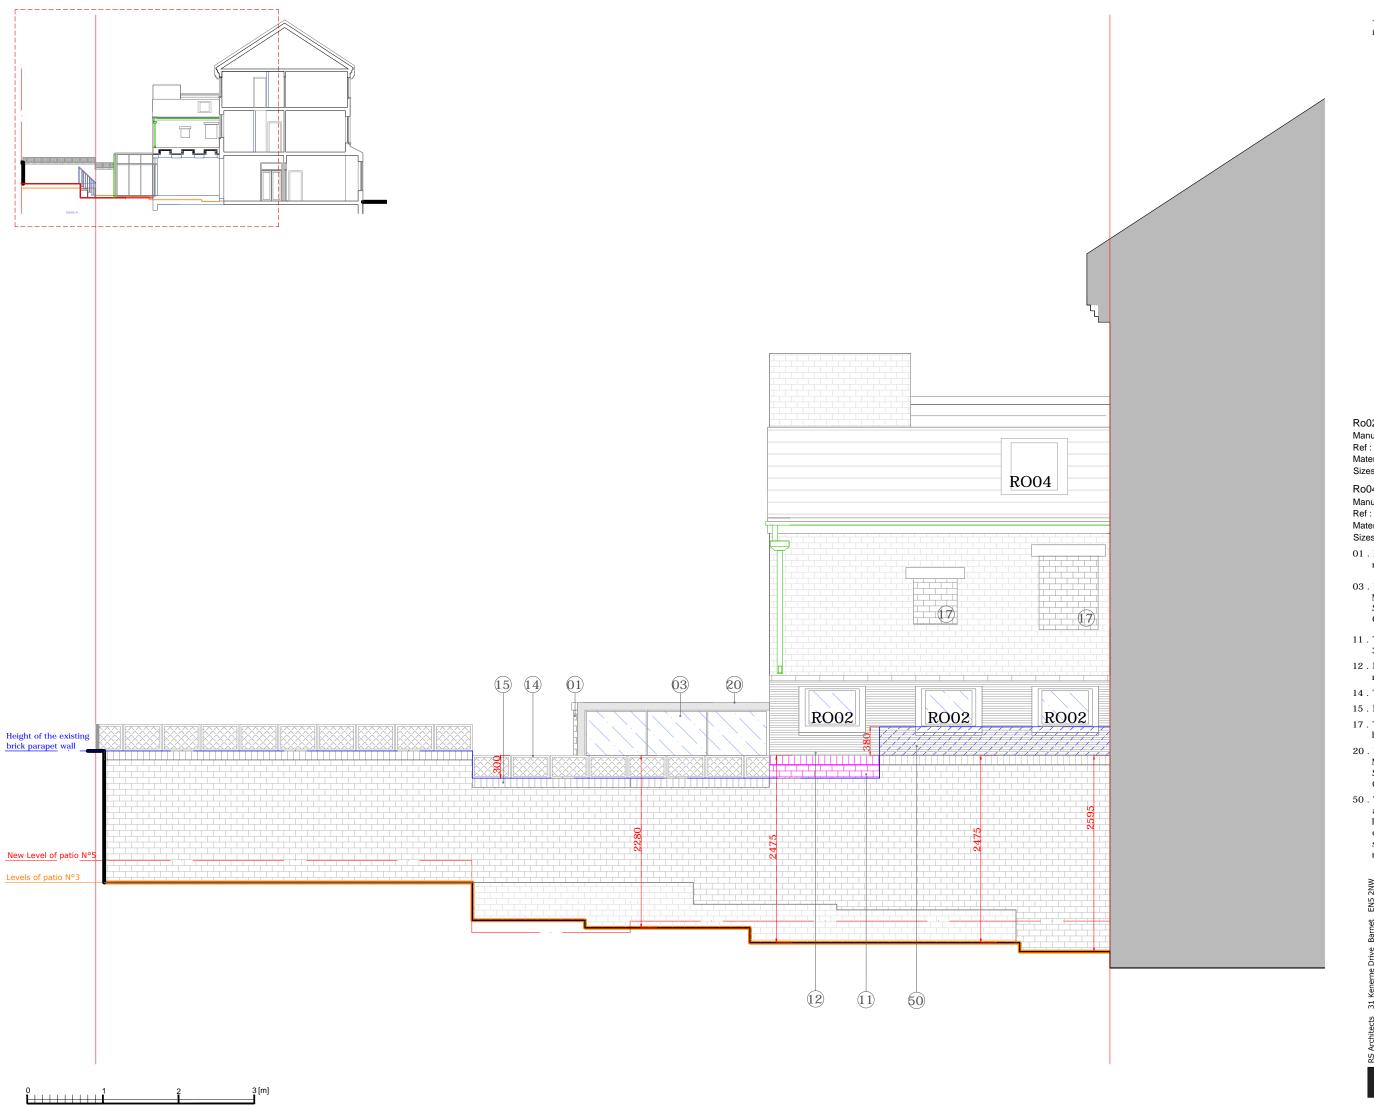

- 09 . New Black pipe to match existing.
- 11 . The existing parapet wall is to be raised by 300 mm to create a new parapet wall.
- $12\ .$  New pitched roof with dark grey slates to
- 13 . New Flat roof with dark grey felt.
- 14 . Timber trellis panel.
- 15 . Existing Brick wall fence.
- 17 . The existing window opening has to be blocked with a brick to match existing.
- 19 . New Aluminium. box gutter.
- 20 . New conservatory Flat glass wall. Material: Aluminium. Sizes: 2500 x 1650 mm Colour: Dark Grey.
- 50 . The existing main brick parapet wall adjacent to the main house is to be  $\,$ lowered by 380 mm to increase the  $\,$ daylight penetration and decrease the sense of enclosure to the neighbouring

Ro02 - New rooflight windows Manufacture : Roof light company Ref: Neo S7

Material : Dark Grey Metal D/G Sizes: 882 x 1222 mm

This drawing is the property of RS Architects and is not to be reproduced.

Wall will be removed

ved

16 . The breast chimney will be removed.

Ro04 - New rooflight windows Manufacture : Rooflight company Ref : Neo S7 Material : Dark Grey Metal D/G Sizes : 882 x 1717 mm

RS Architects and wind a purposed second Floor Plan

This drawing is the property of RS Architects and

Ro02 - New rooflight windows Manufacture : Roof light company Ref: Neo S7

Material : Dark Grey Metal D/G Sizes: 882 x 1222 mm

Ro04 - New rooflight windows Manufacture : Rooflight company

Ref: Neo S7

Material : Dark Grey Metal D/G Sizes: 882 x 1717 mm

01 . New Cavity Wall with facing bricks to

match existing.

03 . New conservatory glass wall. Material : Aluminium. Sizes : 2500 x 2950 mm Colour : Dark Grey.

- 11 . The existing parapet wall is to be raised by 300 mm to create a new parapet wall.
- 12 . New pitched roof with dark grey slates to match existing.
- 14 . Timber trellis panel.
- 15 . Existing Brick wall fence.
- 17 . The existing window opening has to be blocked with a brick bal to match existing.
- 20 . New conservatory Flat glass wall. Material : Aluminium. Sizes : 2500 x 1650 mm Colour : Dark Grey.
- 50 . The existing main brick parapet wall adjacent to the main house is to be lowered by 380 mm to increase the daylight penetration and decrease the sense of enclosure to the neighbouring rear door.

This drawing is the property of RS Architects and

Ro02 - New rooflight windows Manufacture : Roof light company Ref: Neo S7

Material : Dark Grey Metal D/G Sizes: 882 x 1222 mm

Ro04 - New rooflight windows Manufacture : Rooflight company Ref: Neo S7

Material : Dark Grey Metal D/G Sizes: 882 x 1717 mm

PROJECT | 5 Countess Road, NW5 2NS TITLE || Proposed Section aa DATE || October 2015 DRAWN | ASR SCALE || 1:50 @ A3 CHECK STATUS || Planning DWG NO. || CBCR 3601