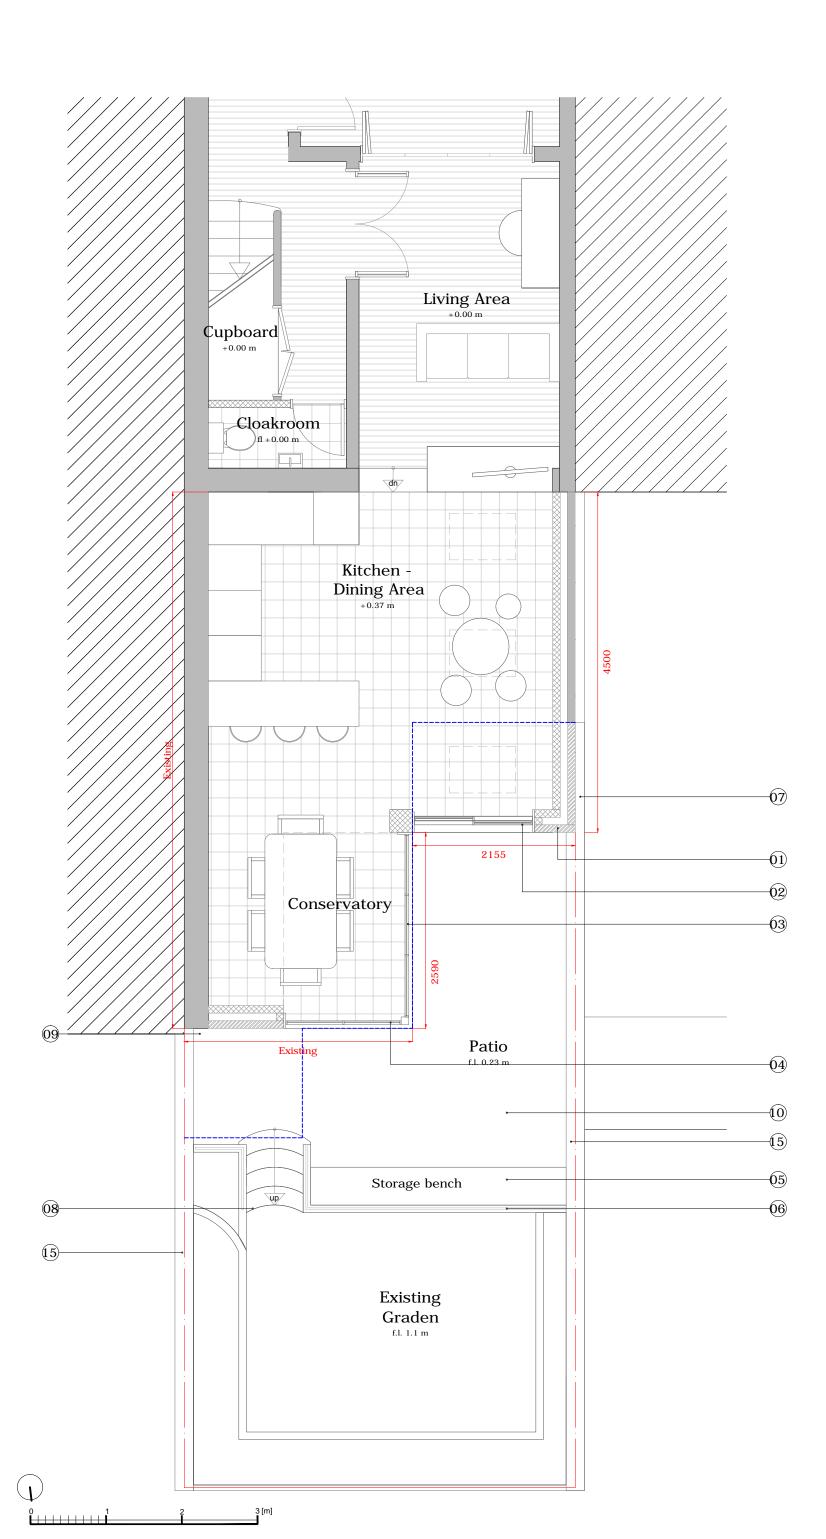

Line of the existing elevation

01 . New Cavity Wall with facing bricks to match existing.

02 . New Sliding Door Material : Aluminium. Sizes : 1800 x 2100 mm Colour : Dark Grey.

03 . New conservatory glass wall. Material: Aluminium. Sizes: 2500 x 2950 mm Colour : Dark Grey.

04 . New conservatory glass wall. Material : Aluminium. Sizes : 1650 x 2950 mm  $Colour: Dark\ Grey.$ 

05. New External Storage bench.

06 . New metal fence. Colour : Dark Grey.

07 . Existing Brick wall fence to be raised to  $\,$ 

08 . New external natural stone or brick stair. 09 . New Black pipe to match existing.

10 . New rear patio.

15 . Existing Brick wall fence.

| 020 8449 5441                                  | PROJECT    5 Countess Road, NW5 2NS |               |                            |       |    |     |  |  |
|------------------------------------------------|-------------------------------------|---------------|----------------------------|-------|----|-----|--|--|
| cts co.uk                                      | TITLE                               |               | Proposed Ground floor plan |       |    |     |  |  |
| rsarchite                                      |                                     |               |                            |       |    |     |  |  |
| info@                                          | DATE                                |               | October 2015               | DRAWN | II | ASR |  |  |
| www.rsarchitects.co.uk info@rsarchitects.co.uk | SCALE                               |               | 1:50 @ A3                  | СНЕСК |    |     |  |  |
|                                                | STATUS                              |               | Planning                   |       |    |     |  |  |
| www rs                                         | DWG NO.                             |               | CBCR 1653                  | REV   |    | С   |  |  |
| _                                              | = D                                 | $\overline{}$ | 4 DOL I                    | ITC / | ∕. | TO  |  |  |

- 09 . New Black pipe to match existing.
- 11 . The existing parapet wall is to be raised by 300 mm to create a new parapet wall.
- $12\ .$  New pitched roof with dark grey slates to
- 13 . New Flat roof with dark grey felt.
- 14 . Timber trellis panel.
- 15 . Existing Brick wall fence.
- 17 . The existing window opening has to be blocked with a brick to match existing.
- 19 . New Aluminium. box gutter.
- 20 . New conservatory Flat glass wall. Material: Aluminium. Sizes: 2500 x 1650 mm Colour: Dark Grey.
- 50 . The existing main brick parapet wall adjacent to the main house is to be  $\,$ lowered by 380 mm to increase the  $\,$ daylight penetration and decrease the sense of enclosure to the neighbouring