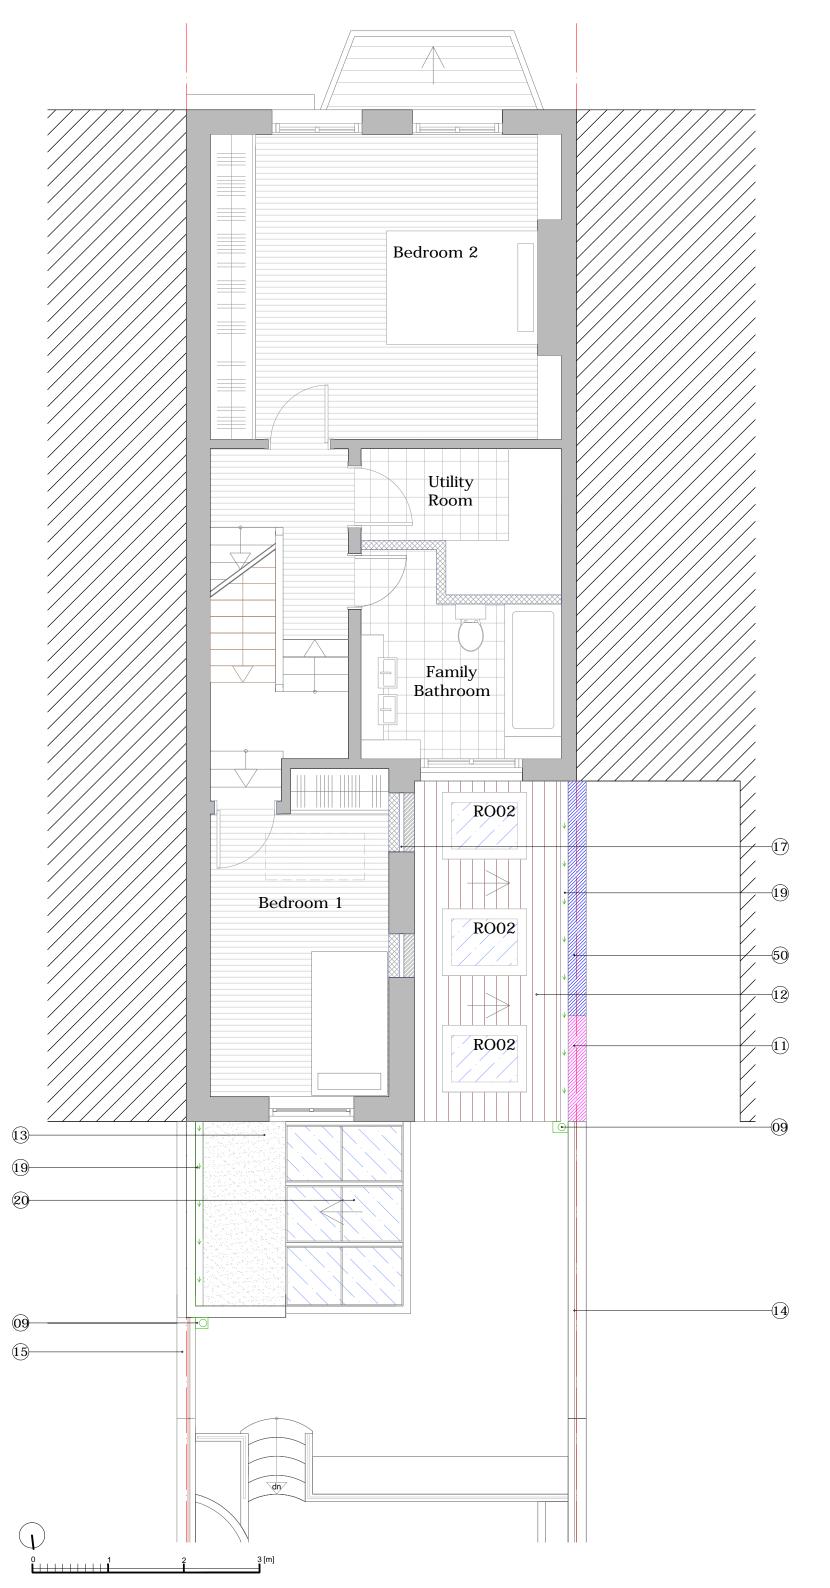

- 09 . New Black pipe to match existing.
- 11 . The existing parapet wall is to be raised by 300 mm to create a new parapet wall.
- $12\ .$  New pitched roof with dark grey slates to
- 13 . New Flat roof with dark grey felt.
- 14 . Timber trellis panel.
- 15 . Existing Brick wall fence.
- 17 . The existing window opening has to be blocked with a brick to match existing.
- 19 . New Aluminium. box gutter.
- 20 . New conservatory Flat glass wall. Material: Aluminium. Sizes: 2500 x 1650 mm Colour: Dark Grey.
- 50 . The existing main brick parapet wall adjacent to the main house is to be  $\,$ lowered by 380 mm to increase the  $\,$ daylight penetration and decrease the sense of enclosure to the neighbouring

Ro02 - New rooflight windows Manufacture : Roof light company Ref: Neo S7

Material : Dark Grey Metal D/G Sizes: 882 x 1222 mm

This drawing is the property of RS Architects and is not to be reproduced.

Wall will be removed

ved

16 . The breast chimney will be removed.

Ro04 - New rooflight windows Manufacture : Rooflight company Ref : Neo S7 Material : Dark Grey Metal D/G Sizes : 882 x 1717 mm

RS Architects and wind a purposed second Floor Plan