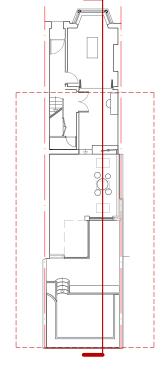

g bricks to

match existing.

03 . New conservatory glass wall. Material : Aluminium. Sizes : 2500 x 2950 mm Colour : Dark Grey.

- 11 . The existing parapet wall is to be raised by 300 mm to create a new parapet wall.
- 12 . New pitched roof with dark grey slates to match existing.
- 14 . Timber trellis panel.
- 15 . Existing Brick wall fence.
- 17 . The existing window opening has to be blocked with a brick bal to match existing.
- 20 . New conservatory Flat glass wall. Material : Aluminium. Sizes : 2500 x 1650 mm Colour : Dark Grey.
- 50 . The existing main brick parapet wall adjacent to the main house is to be lowered by 380 mm to increase the daylight penetration and decrease the sense of enclosure to the neighbouring rear door.





This drawing is the property of RS Architects and



Ro02 - New rooflight windows Manufacture : Roof light company Ref: Neo S7

Material : Dark Grey Metal D/G Sizes: 882 x 1222 mm

Ro04 - New rooflight windows Manufacture : Rooflight company Ref: Neo S7

Material : Dark Grey Metal D/G Sizes: 882 x 1717 mm

PROJECT | 5 Countess Road, NW5 2NS TITLE || Proposed Section aa DATE || October 2015 DRAWN | ASR SCALE || 1:50 @ A3 CHECK STATUS || Planning DWG NO. || CBCR 3601

**RS** ARC