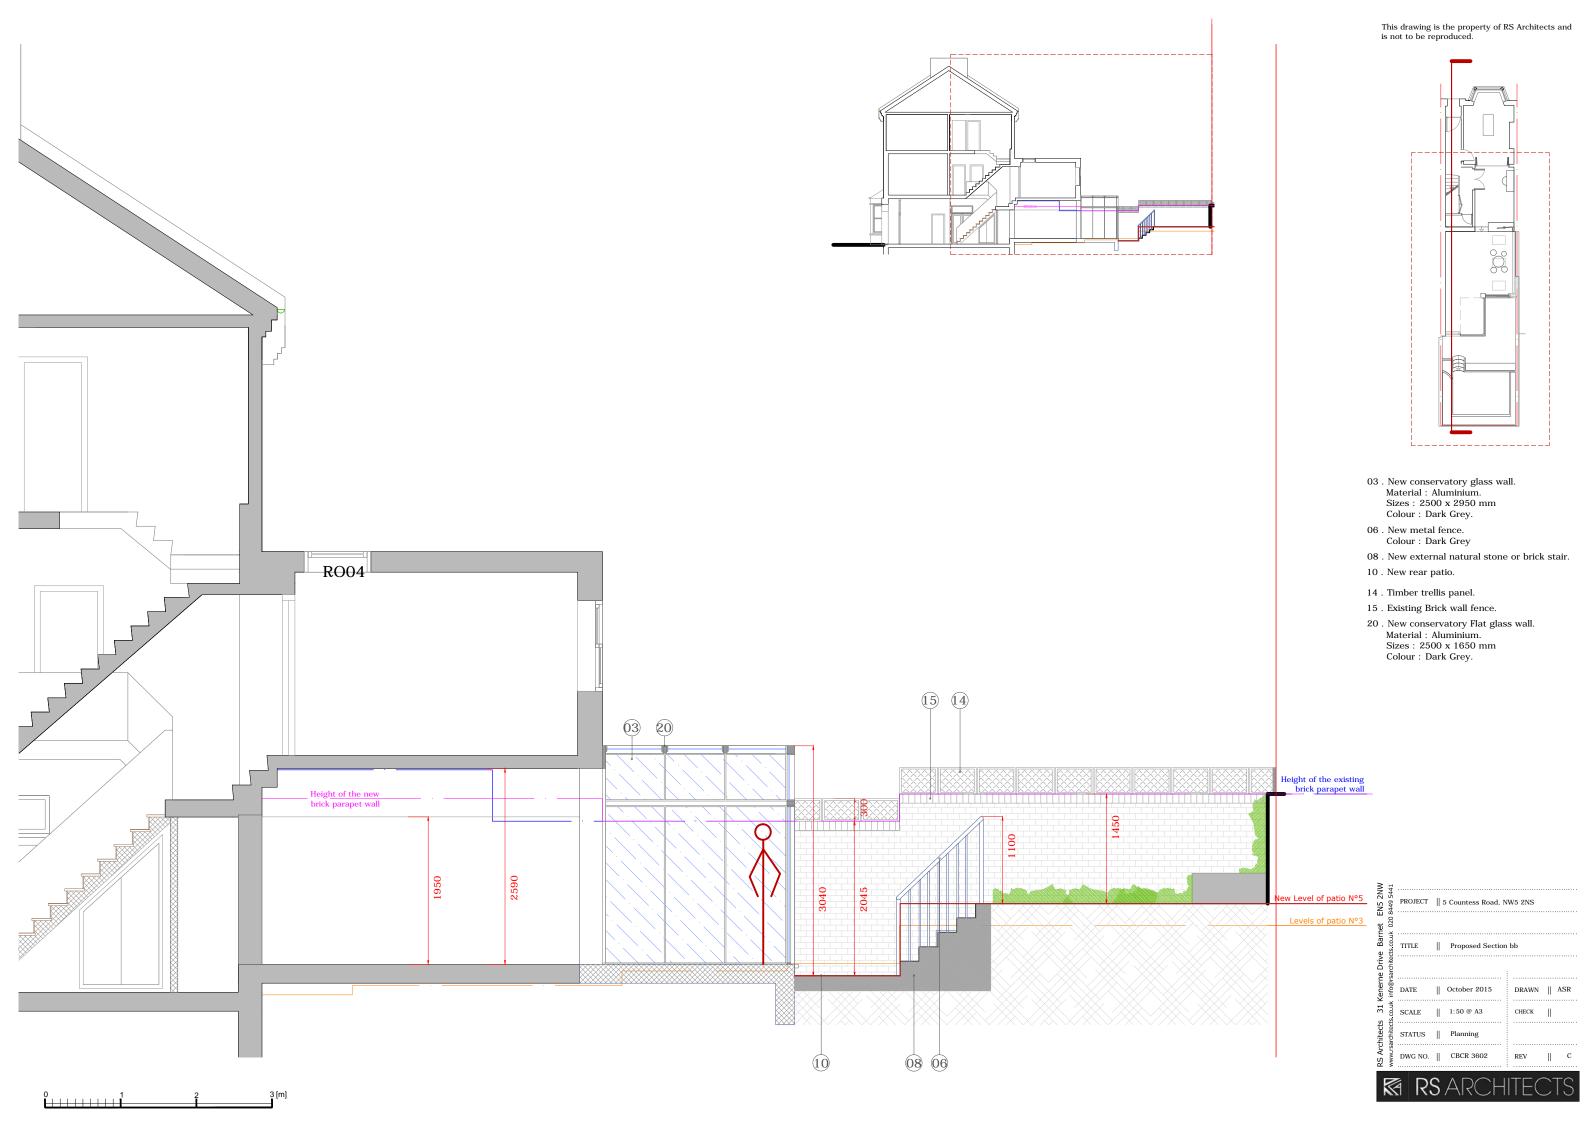

08 . New external natural stone or brick stair. 09 . New Black pipe to match existing.

10 . New rear patio.

15 . Existing Brick wall fence.

| 020 8449 5441                                  | PROJECT    5 Countess Road, NW5 2NS |               |                            |       |    |     |  |  |
|------------------------------------------------|-------------------------------------|---------------|----------------------------|-------|----|-----|--|--|
| cts co.uk                                      | TITLE                               |               | Proposed Ground floor plan |       |    |     |  |  |
| rsarchite                                      |                                     |               |                            |       |    |     |  |  |
| info@                                          | DATE                                |               | October 2015               | DRAWN | II | ASR |  |  |
| www.rsarchitects.co.uk info@rsarchitects.co.uk | SCALE                               |               | 1:50 @ A3                  | СНЕСК |    |     |  |  |
|                                                | STATUS                              |               | Planning                   |       |    |     |  |  |
| www rs                                         | DWG NO.                             |               | CBCR 1653                  | REV   |    | С   |  |  |
| _                                              | = D                                 | $\overline{}$ | 4 DOL I                    | ITC / | ∕. | TO  |  |  |

- 09 . New Black pipe to match existing.
- 11 . The existing parapet wall is to be raised by 300 mm to create a new parapet wall.
- $12\ .$  New pitched roof with dark grey slates to
- 13 . New Flat roof with dark grey felt.
- 14 . Timber trellis panel.
- 15 . Existing Brick wall fence.
- 17 . The existing window opening has to be blocked with a brick to match existing.
- 19 . New Aluminium. box gutter.
- 20 . New conservatory Flat glass wall. Material: Aluminium. Sizes: 2500 x 1650 mm Colour: Dark Grey.
- 50 . The existing main brick parapet wall adjacent to the main house is to be  $\,$ lowered by 380 mm to increase the  $\,$ daylight penetration and decrease the sense of enclosure to the neighbouring