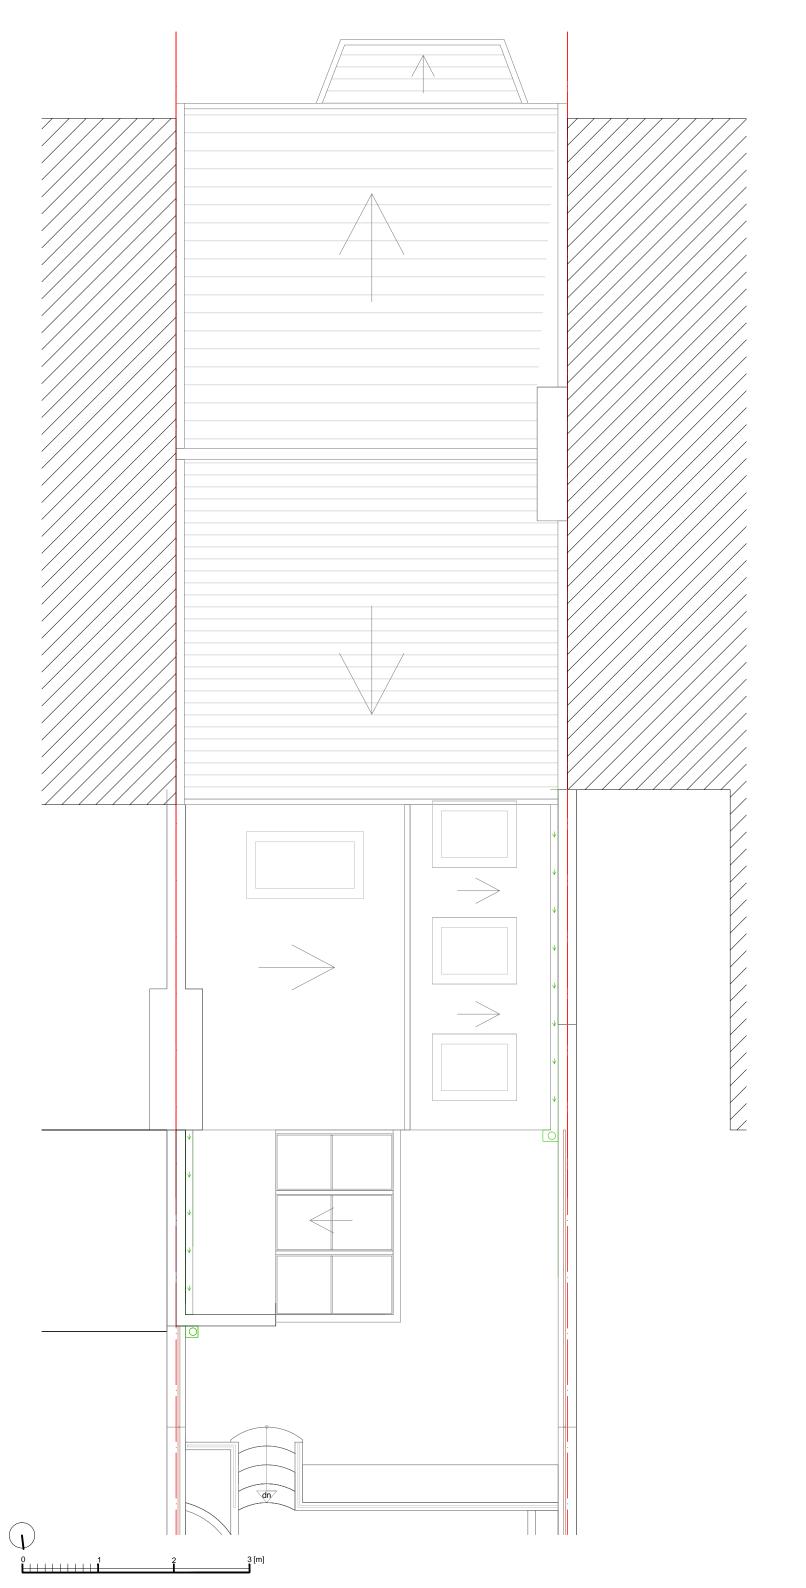

Line of the existing elevation

01 . New Cavity Wall with facing bricks to match existing.

02 . New Sliding Door Material : Aluminium. Sizes : 1800 x 2100 mm Colour : Dark Grey.

03 . New conservatory glass wall. Material: Aluminium. Sizes: 2500 x 2950 mm Colour : Dark Grey.

04 . New conservatory glass wall. Material : Aluminium. Sizes : 1650 x 2950 mm  $Colour: Dark\ Grey.$ 

05. New External Storage bench.

06 . New metal fence. Colour : Dark Grey.

07 . Existing Brick wall fence to be raised to  $\,$ 

08 . New external natural stone or brick stair. 09 . New Black pipe to match existing.

10 . New rear patio.

15 . Existing Brick wall fence.

| 020 8449 5441                                  | PROJECT    5 Countess Road, NW5 2NS |               |                            |       |    |     |  |  |
|------------------------------------------------|-------------------------------------|---------------|----------------------------|-------|----|-----|--|--|
| cts co.uk                                      | TITLE                               |               | Proposed Ground floor plan |       |    |     |  |  |
| rsarchite                                      |                                     |               |                            |       |    |     |  |  |
| info@                                          | DATE                                |               | October 2015               | DRAWN | II | ASR |  |  |
| www.rsarchitects.co.uk info@rsarchitects.co.uk | SCALE                               |               | 1:50 @ A3                  | СНЕСК |    |     |  |  |
|                                                | STATUS                              |               | Planning                   |       |    |     |  |  |
| www rs                                         | DWG NO.                             |               | CBCR 1653                  | REV   |    | С   |  |  |
| _                                              | = D                                 | $\overline{}$ | 4 DOL I                    | ITC / | ∕. | TO  |  |  |

- 09 . New Black pipe to match existing.
- 11 . The existing parapet wall is to be raised by 300 mm to create a new parapet wall.
- $12\ .$  New pitched roof with dark grey slates to
- 13 . New Flat roof with dark grey felt.
- 14 . Timber trellis panel.
- 15 . Existing Brick wall fence.
- 17 . The existing window opening has to be blocked with a brick to match existing.
- 19 . New Aluminium. box gutter.
- 20 . New conservatory Flat glass wall. Material: Aluminium. Sizes: 2500 x 1650 mm Colour: Dark Grey.
- 50 . The existing main brick parapet wall adjacent to the main house is to be  $\,$ lowered by 380 mm to increase the  $\,$ daylight penetration and decrease the sense of enclosure to the neighbouring