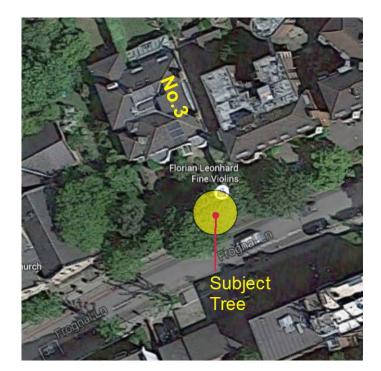

Dear Barry,

Thank you for your e-mail of this morning in which you have asked for a location plan of the subject tree. It is immediately behind the road frontage wall to the right (east) of the pedestrian gateway to the property. I have pasted an annotated extract from Google Earth below.