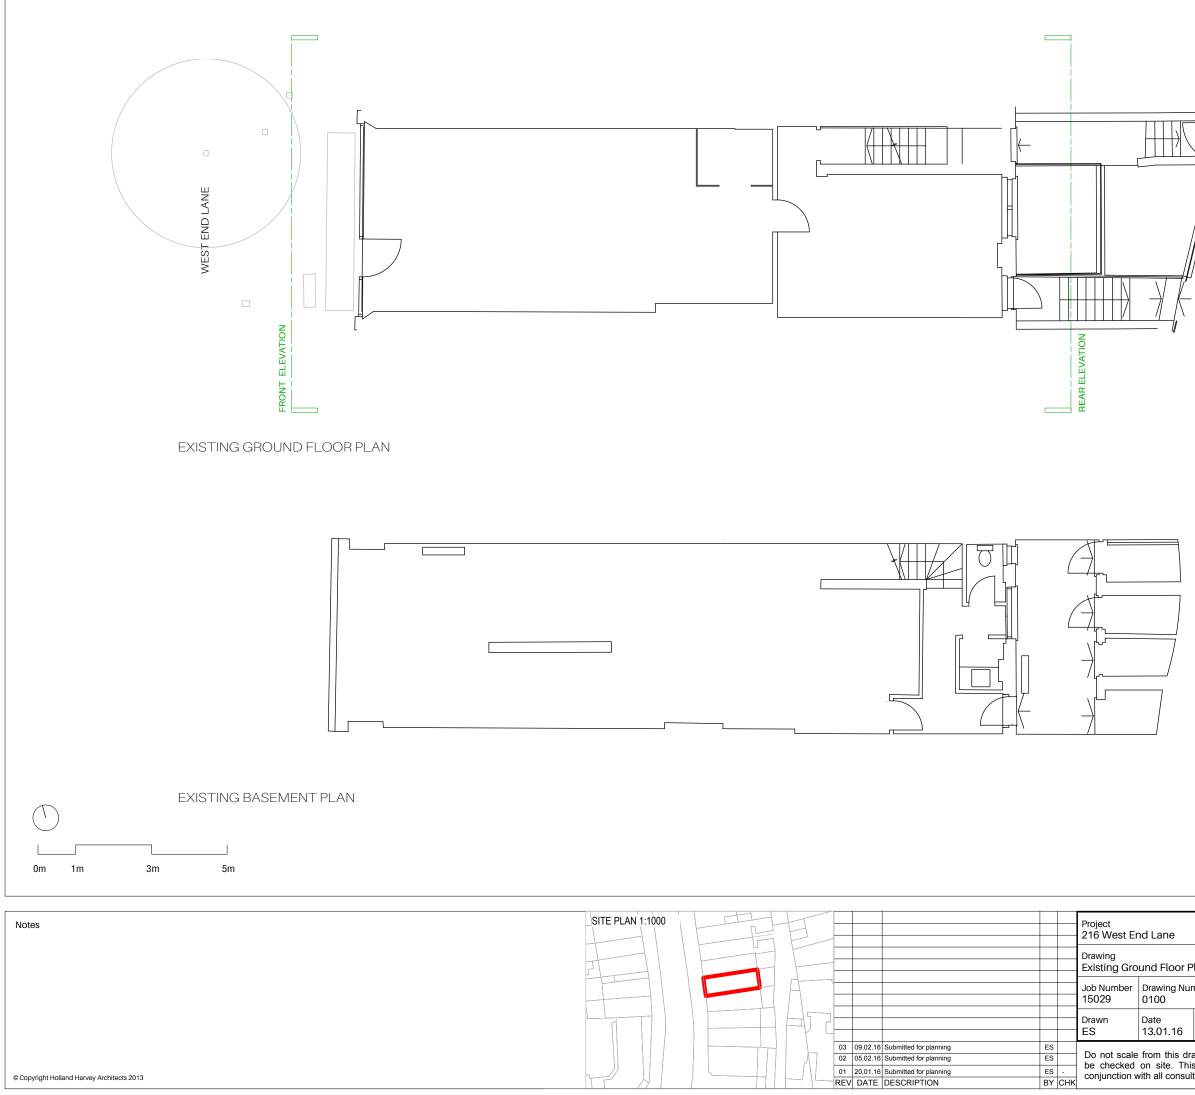

© Copyright Holland Harvey Architects 2013

| Plan                                                                                  |   | Holland Harvey Architects<br>The Church<br>33a Wadeson street<br>London E2 9DR<br>hollo@hollandharvey.com | The Church<br>33a Wadeson street |  |
|---------------------------------------------------------------------------------------|---|-----------------------------------------------------------------------------------------------------------|----------------------------------|--|
| umber Rev<br>03                                                                       |   | +44 208 123 7454                                                                                          |                                  |  |
| Status Scale<br>Planning 1:100                                                        | - | Client                                                                                                    |                                  |  |
| rawing. All dimensions are to<br>his drawing is to be read in<br>ultants information. |   | Gail's Bakery                                                                                             |                                  |  |