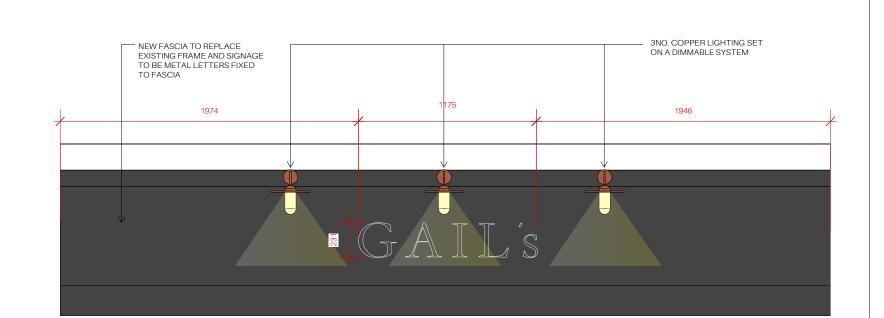

0m

1m

3m

5m

50 //

PROPOSED ADVERTISING SECTION 1:25

|                                                                                      | Holland Harvey Architects<br>The Church<br>33a Wadeson street<br>London E2 9DR<br>hello@hollandharvey.com |  |
|--------------------------------------------------------------------------------------|-----------------------------------------------------------------------------------------------------------|--|
| umber Rev<br>03                                                                      | +44 208 123 7454                                                                                          |  |
| Status Scale @ A3<br>Planning Varies                                                 | Client                                                                                                    |  |
| rawing. All dimensions are to<br>is drawing is to be read in<br>Iltants information. | Gail's Bakery                                                                                             |  |