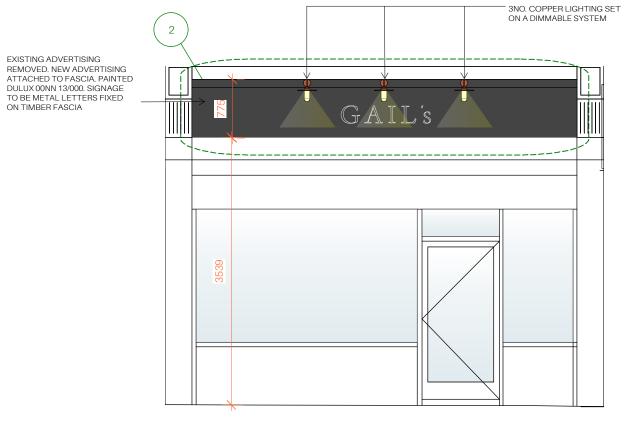

0m

1m

3m

5m

50 //

PROPOSED ADVERTISING SECTION 1:25

|                                                                                      | Holland Harvey Architects<br>The Church<br>33a Wadeson street<br>London E2 9DR<br>hello@hollandharvey.com |  |
|--------------------------------------------------------------------------------------|-----------------------------------------------------------------------------------------------------------|--|
| umber Rev<br>03                                                                      | +44 208 123 7454                                                                                          |  |
| Status Scale @ A3<br>Planning Varies                                                 | Client                                                                                                    |  |
| rawing. All dimensions are to<br>is drawing is to be read in<br>Iltants information. | Gail's Bakery                                                                                             |  |