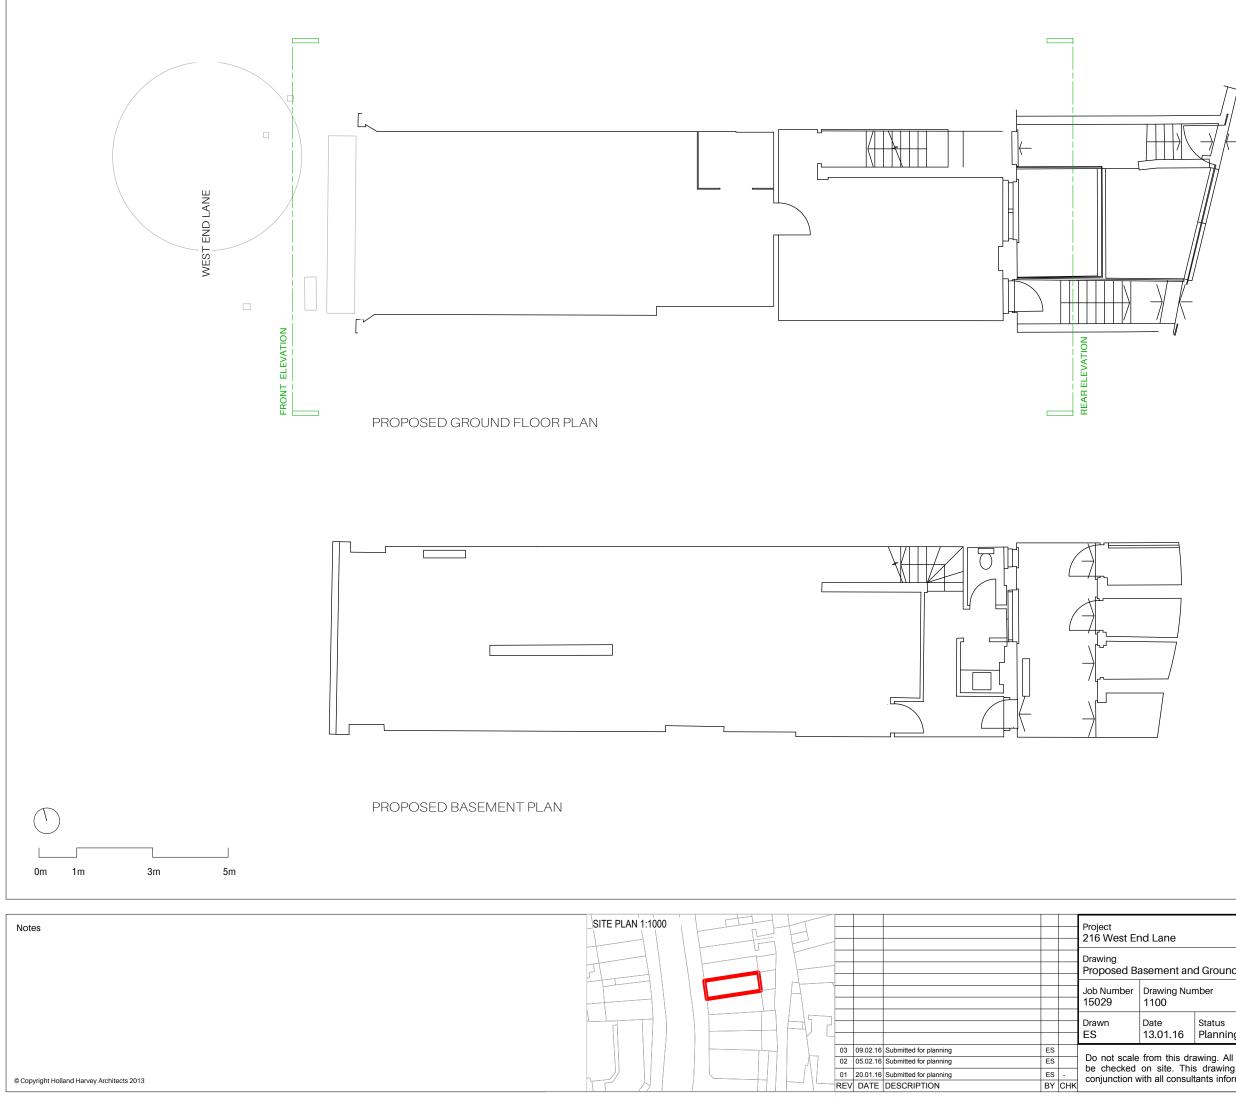

-----------------|-----------------------------------------------------------------------------------------------------------|--|
| umber                                                                                 | Rev<br>03           | +44 208 123 7454                                                                                          |  |
| Status<br>Planning                                                                    | Scale @ A3<br>1:100 |                                                                                                           |  |
| rawing. All dimensions are to<br>his drawing is to be read in<br>ultants information. |                     | Gail's Bakery                                                                                             |  |



ES -BY CHK

| nd Ground Floor Plan                                                                 |      | Holland Harvey Architects<br>The Church<br>33a Wadeson street<br>London E2 9DR<br>belle@bollandbarvey.com | The Church<br>33a Wadeson street |  |
|--------------------------------------------------------------------------------------|------|-----------------------------------------------------------------------------------------------------------|----------------------------------|--|
| umber Rev<br>03                                                                      |      | +44 208 123 7454                                                                                          |                                  |  |
| Status Scale @<br>Planning 1:100