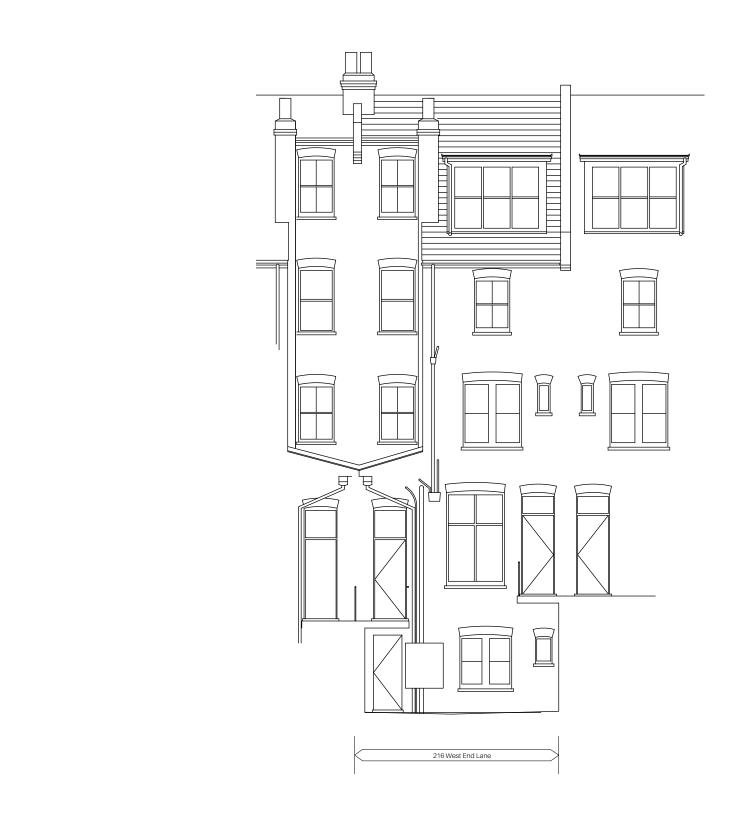

----------------------------------------------------------------|------------------|
| umber                                                                                | Rev<br>03           |                                                                                                           | +44 208 123 7454 |
| Status<br>Planning                                                                   | Scale @ A3<br>1:100 | Client                                                                                                    |                  |
| rawing. All dimensions are to<br>is drawing is to be read in<br>ultants information. |                     | Gail's Bakery                                                                                             |                  |







| on                                                                                    |                     | Holland Harvey Architects<br>The Church<br>33a Wadeson street<br>London E2 9DR<br>hello@hollandharvey.com |  |
|---------------------------------------------------------------------------------------|---------------------|-----------------------------------------------------------------------------------------------------------|--|
| umber                                                                                 | Rev<br>03           | +44 208 123 7454                                                                                          |  |
| Status<br>Planning                                                                    | Scale @ A3<br>1:100 | Client