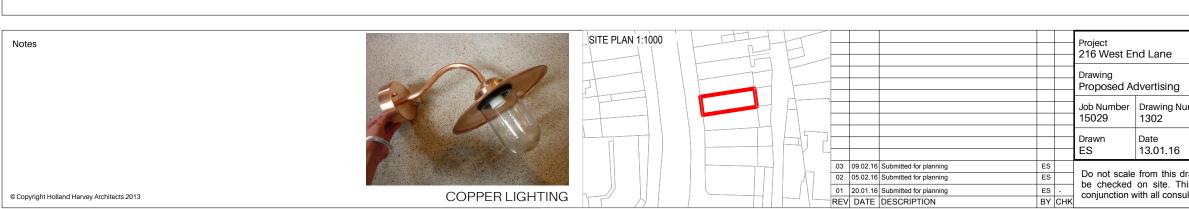

-----------------|-----------------------------------------------------------------------------------------------------------|--|
| umber                                                                                 | Rev<br>03           | +44 208 123 7454                                                                                          |  |
| Status<br>Planning                                                                    | Scale @ A3<br>1:100 | Client                                                                                                    |  |
| rawing. All dimensions are to<br>his drawing is to be read in<br>ultants information. |                     | Gail's Bakery                                                                                             |  |







0m

1m

3m

5m





50 //

PROPOSED ADVERTISING SECTION 1:25



|                                                                                      | Holland Harvey Architects<br>The Church<br>33a Wadeson street<br>London E2 9DR<br>hello@hollandharvey.com |  |
|--------------------------------------------------------------------------------------|-----------------------------------------------------------------------------------------------------------|--|
| umber Rev<br>03                                                                      | +44 208 123 7454                                                                                          |  |
| Status Scale @ A3<br>Planning Varies                                                 | Client