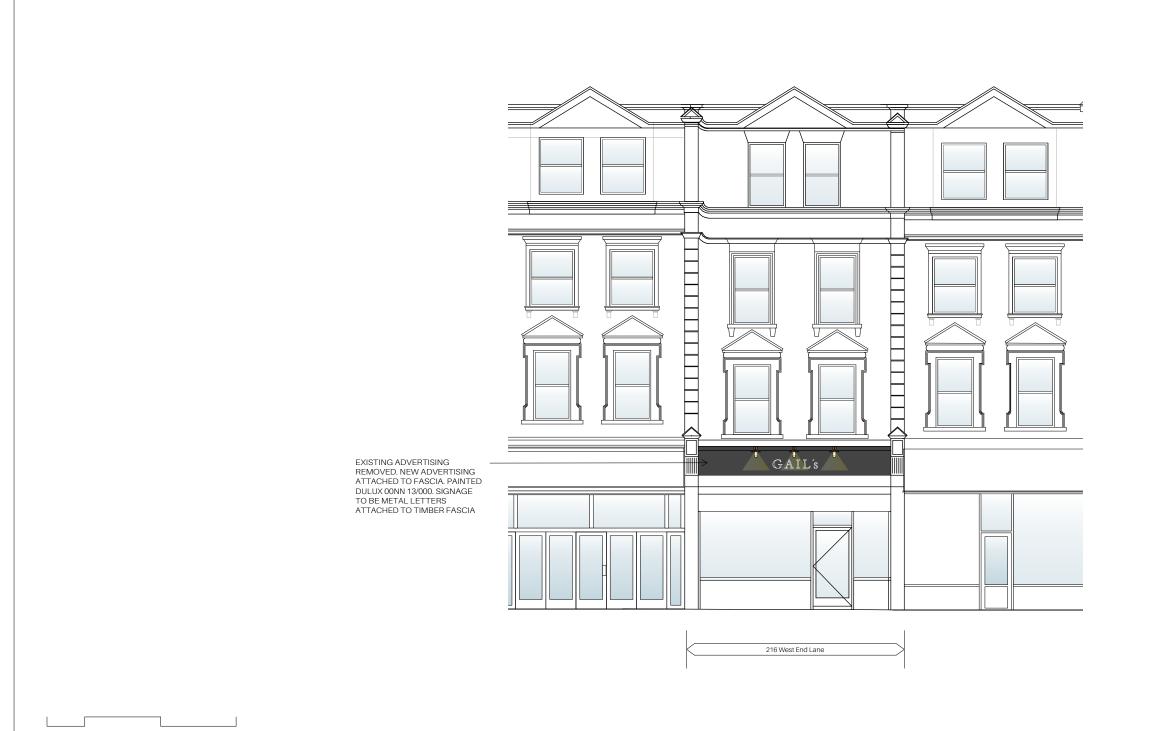

---------------------------------|----------------------------------|--|
| umber Rev<br>03                                                                      |      | +44 208 123 7454                                                                                          |                                  |  |
| Status Scale @<br>Planning 1:100                                                     | ⊉ A3 | Client                                                                                                    |                                  |  |
| rawing. All dimensions are to<br>is drawing is to be read in<br>ultants information. |      | Gail's Bakery                                                                                             |                                  |  |





5m

3m

0m 1m

| ion                                                                                  |                     | Holland Harvey Architects<br>The Church<br>33a Wadeson street<br>London E2 9DR<br>hello@hollandharvey.com |                  |
|--------------------------------------------------------------------------------------|---------------------|-----------------------------------------------------------------------------------------------------------|------------------|
| umber                                                                                | Rev<br>03           |                                                                                                           | +44 208 123 7454 |
| Status<br>Planning