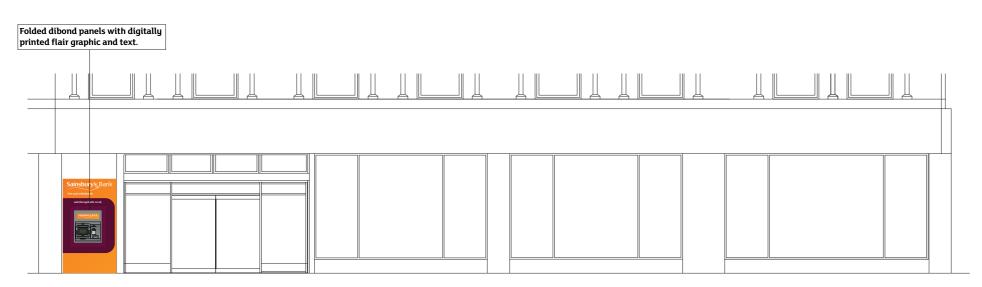

**Photo of existing** 

Proposed signage detail 1:50@A3 Digitally printed graphic White text 255/255/255 New plum

**Proposed ATM front elevation** 1:50@A3

Proposed ATM side cross section 1:50@A3

Proposed external elevation 1:100@A3