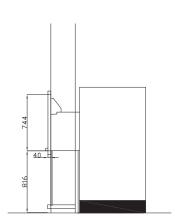

**Photo of existing** 

Proposed signage detail 1:50@A3 Digitally printed graphic White text 255/255/255 New plum

**Proposed ATM front elevation** 1:50@A3

Proposed ATM side cross section 1:50@A3

Proposed external elevation 1:100@A3