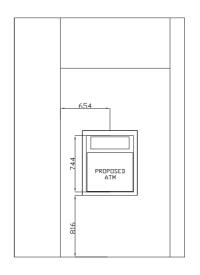

**Photo of existing** 



Proposed signage detail 1:50@A3 Digitally printed graphic White text 255/255/255 New plum



**Proposed ATM front elevation** 1:50@A3



Proposed ATM side cross section 1:50@A3





Proposed external elevation 1:100@A3



| NOTES | REV | REVISIONS       | DATE     | REV | REVISIONS | DATE |                | SH AUTHORISED         |
|-------|-----|-----------------|----------|-----|-----------|------|----------------|-----------------------|
|       | 1#  | Initial Layout. | 10.03.16 |     |           |      |                |                       |
|       |     |                 |          |     |           |      | 10.03.16       | 1:100 @A3<br>1:50 @A3 |
|       |     |                 |          |     |           |      | DRAWING NUMBER | REVISION              |
|       |     |                 |          |     |           |      | 0302G04-ATM    | 1#                    |

|