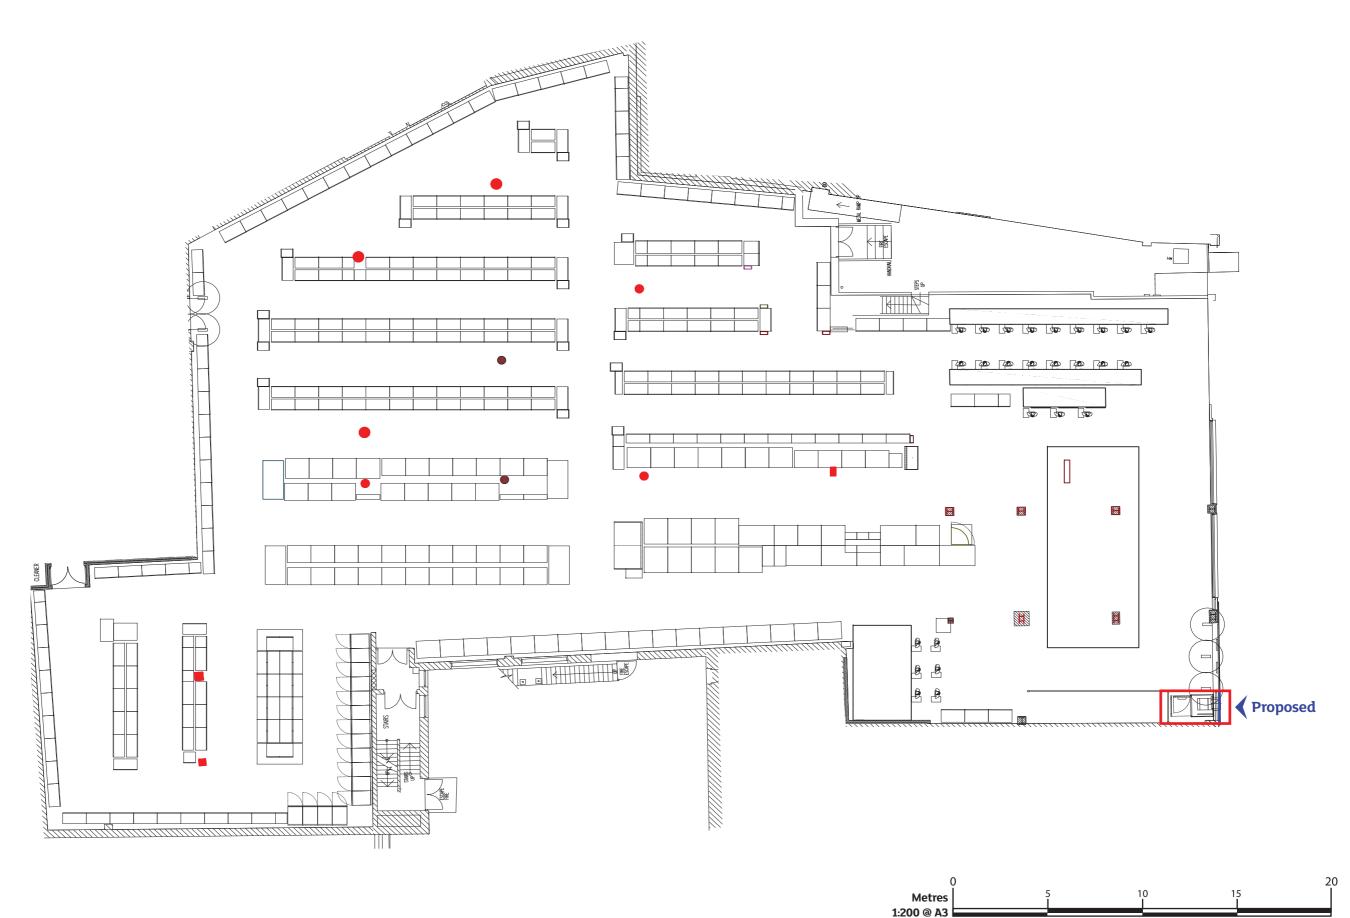

-|----------------|-----------------------|
|       | 1#  | Initial Layout. | 10.03.16 |     |           |      |                |                       |
|       |     |                 |          |     |           |      | 10.03.16       | 1:100 @A3<br>1:50 @A3 |
|       |     |                 |          |     |           |      | DRAWING NUMBER | REVISION              |
|       |     |                 |          |     |           |      | 0302G04-ATM    | 1#                    |

| 88-92 KIL<br>NW6 4HS | BURN HIGH ROAD |
|----------------------|----------------|
| ADDRESS              |                |
| ATM PLA              | NNING PROPOSAL |
| KILBURN              | l              |
| PROJECT              |                |





Existing plan 1:200@A3



Proposed ATM plan 1:200@A3