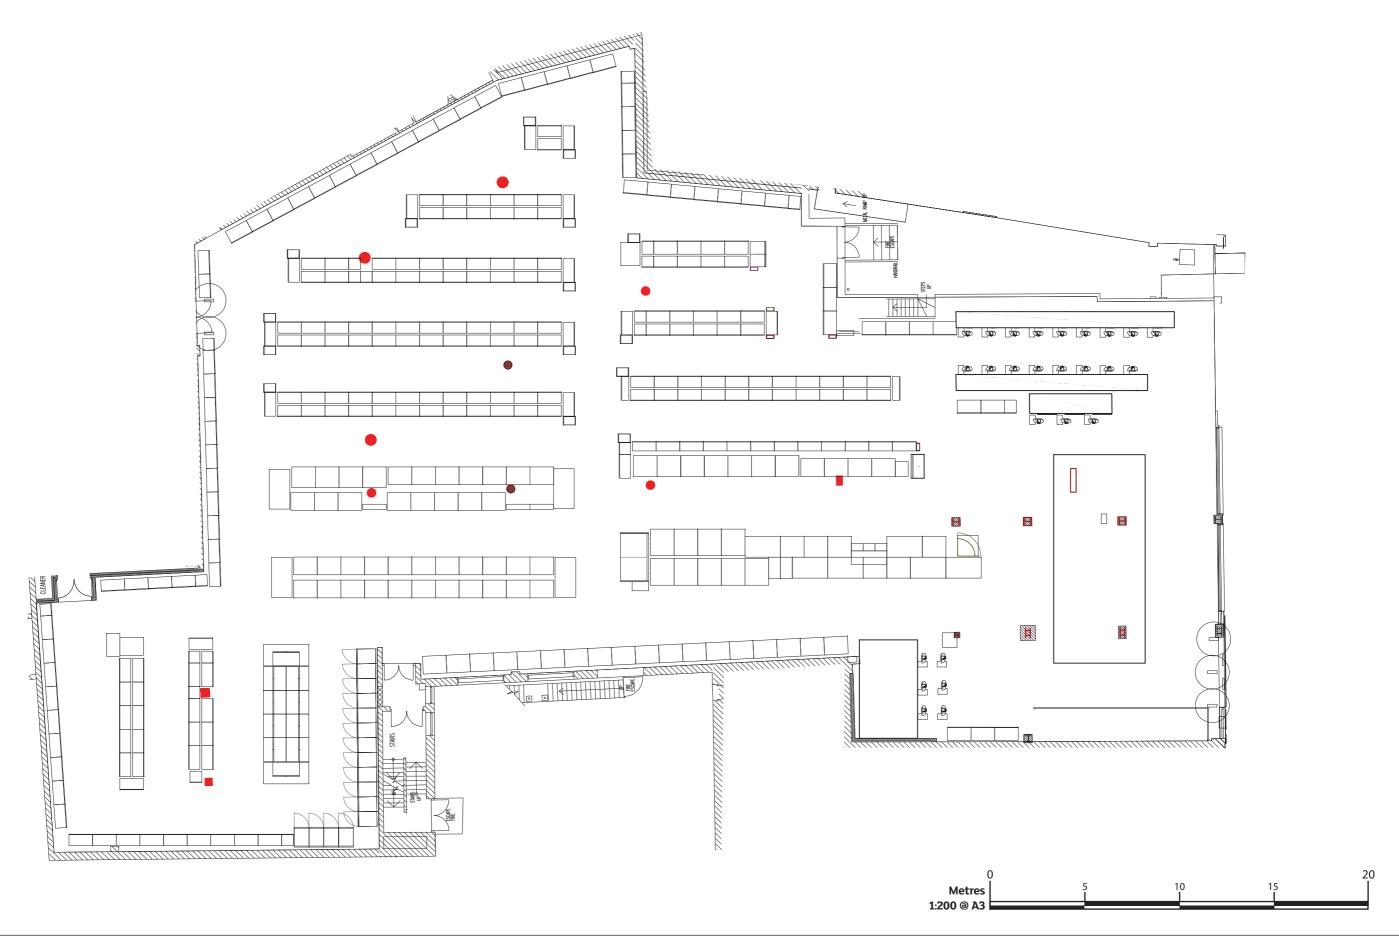

------|-----|-----------|------|----------------|-----------------------|
|       | 1#  | Initial Layout. | 10.03.16 |     |           |      |                |                       |
|       |     |                 |          |     |           |      | 10.03.16       | 1:100 @A3<br>1:50 @A3 |
|       |     |                 |          |     |           |      | DRAWING NUMBER | REVISION              |
|       |     |                 |          |     |           |      | 0302G04-ATM    | 1#                    |

| 88-92 KIL<br>NW6 4HS | BURN HIGH ROAD |
|----------------------|----------------|
| ADDRESS              |                |
| ATM PLA              | NNING PROPOSAL |
| KILBURN              | l              |
| PROJECT              |                |





Existing plan 1:200@A3



Proposed ATM plan 1:200@A3