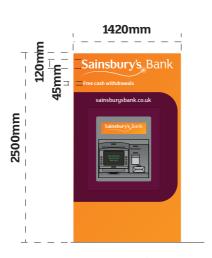

**Photo of existing** 

Proposed signage detail 1:50@A3 Digitally printed graphic White text 255/255/255 New plum

**Proposed ATM front elevation** 1:50@A3

Proposed ATM side cross section 1:50@A3

Proposed external elevation 1:100@A3