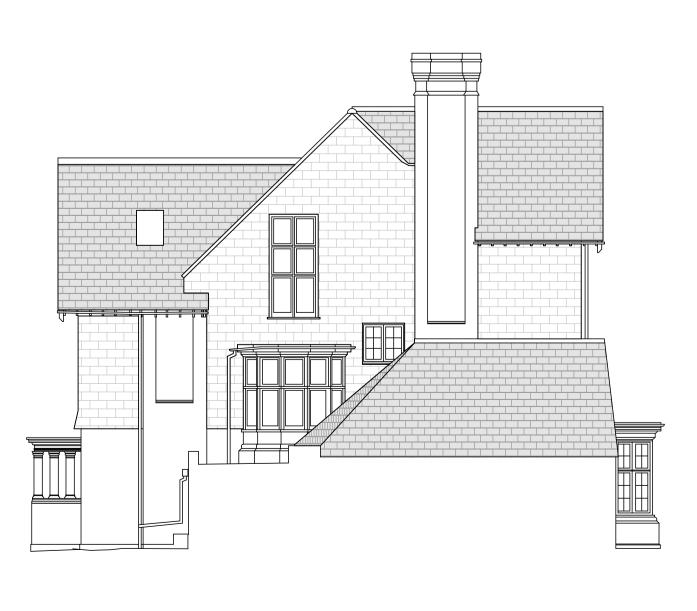

Datum: 98.00m.





Datum: 98.00m. Existing Side Elevation 2

## Datum: 98.00m. Proposed Front Elevation 1



## Proposed Side Elevation 2

Datum: 98.00m.





| Rev                                                                                                                                                                                                                                                                                                         | Description | Date |  |  |
|-------------------------------------------------------------------------------------------------------------------------------------------------------------------------------------------------------------------------------------------------------------------------------------------------------------|-------------|------|--|