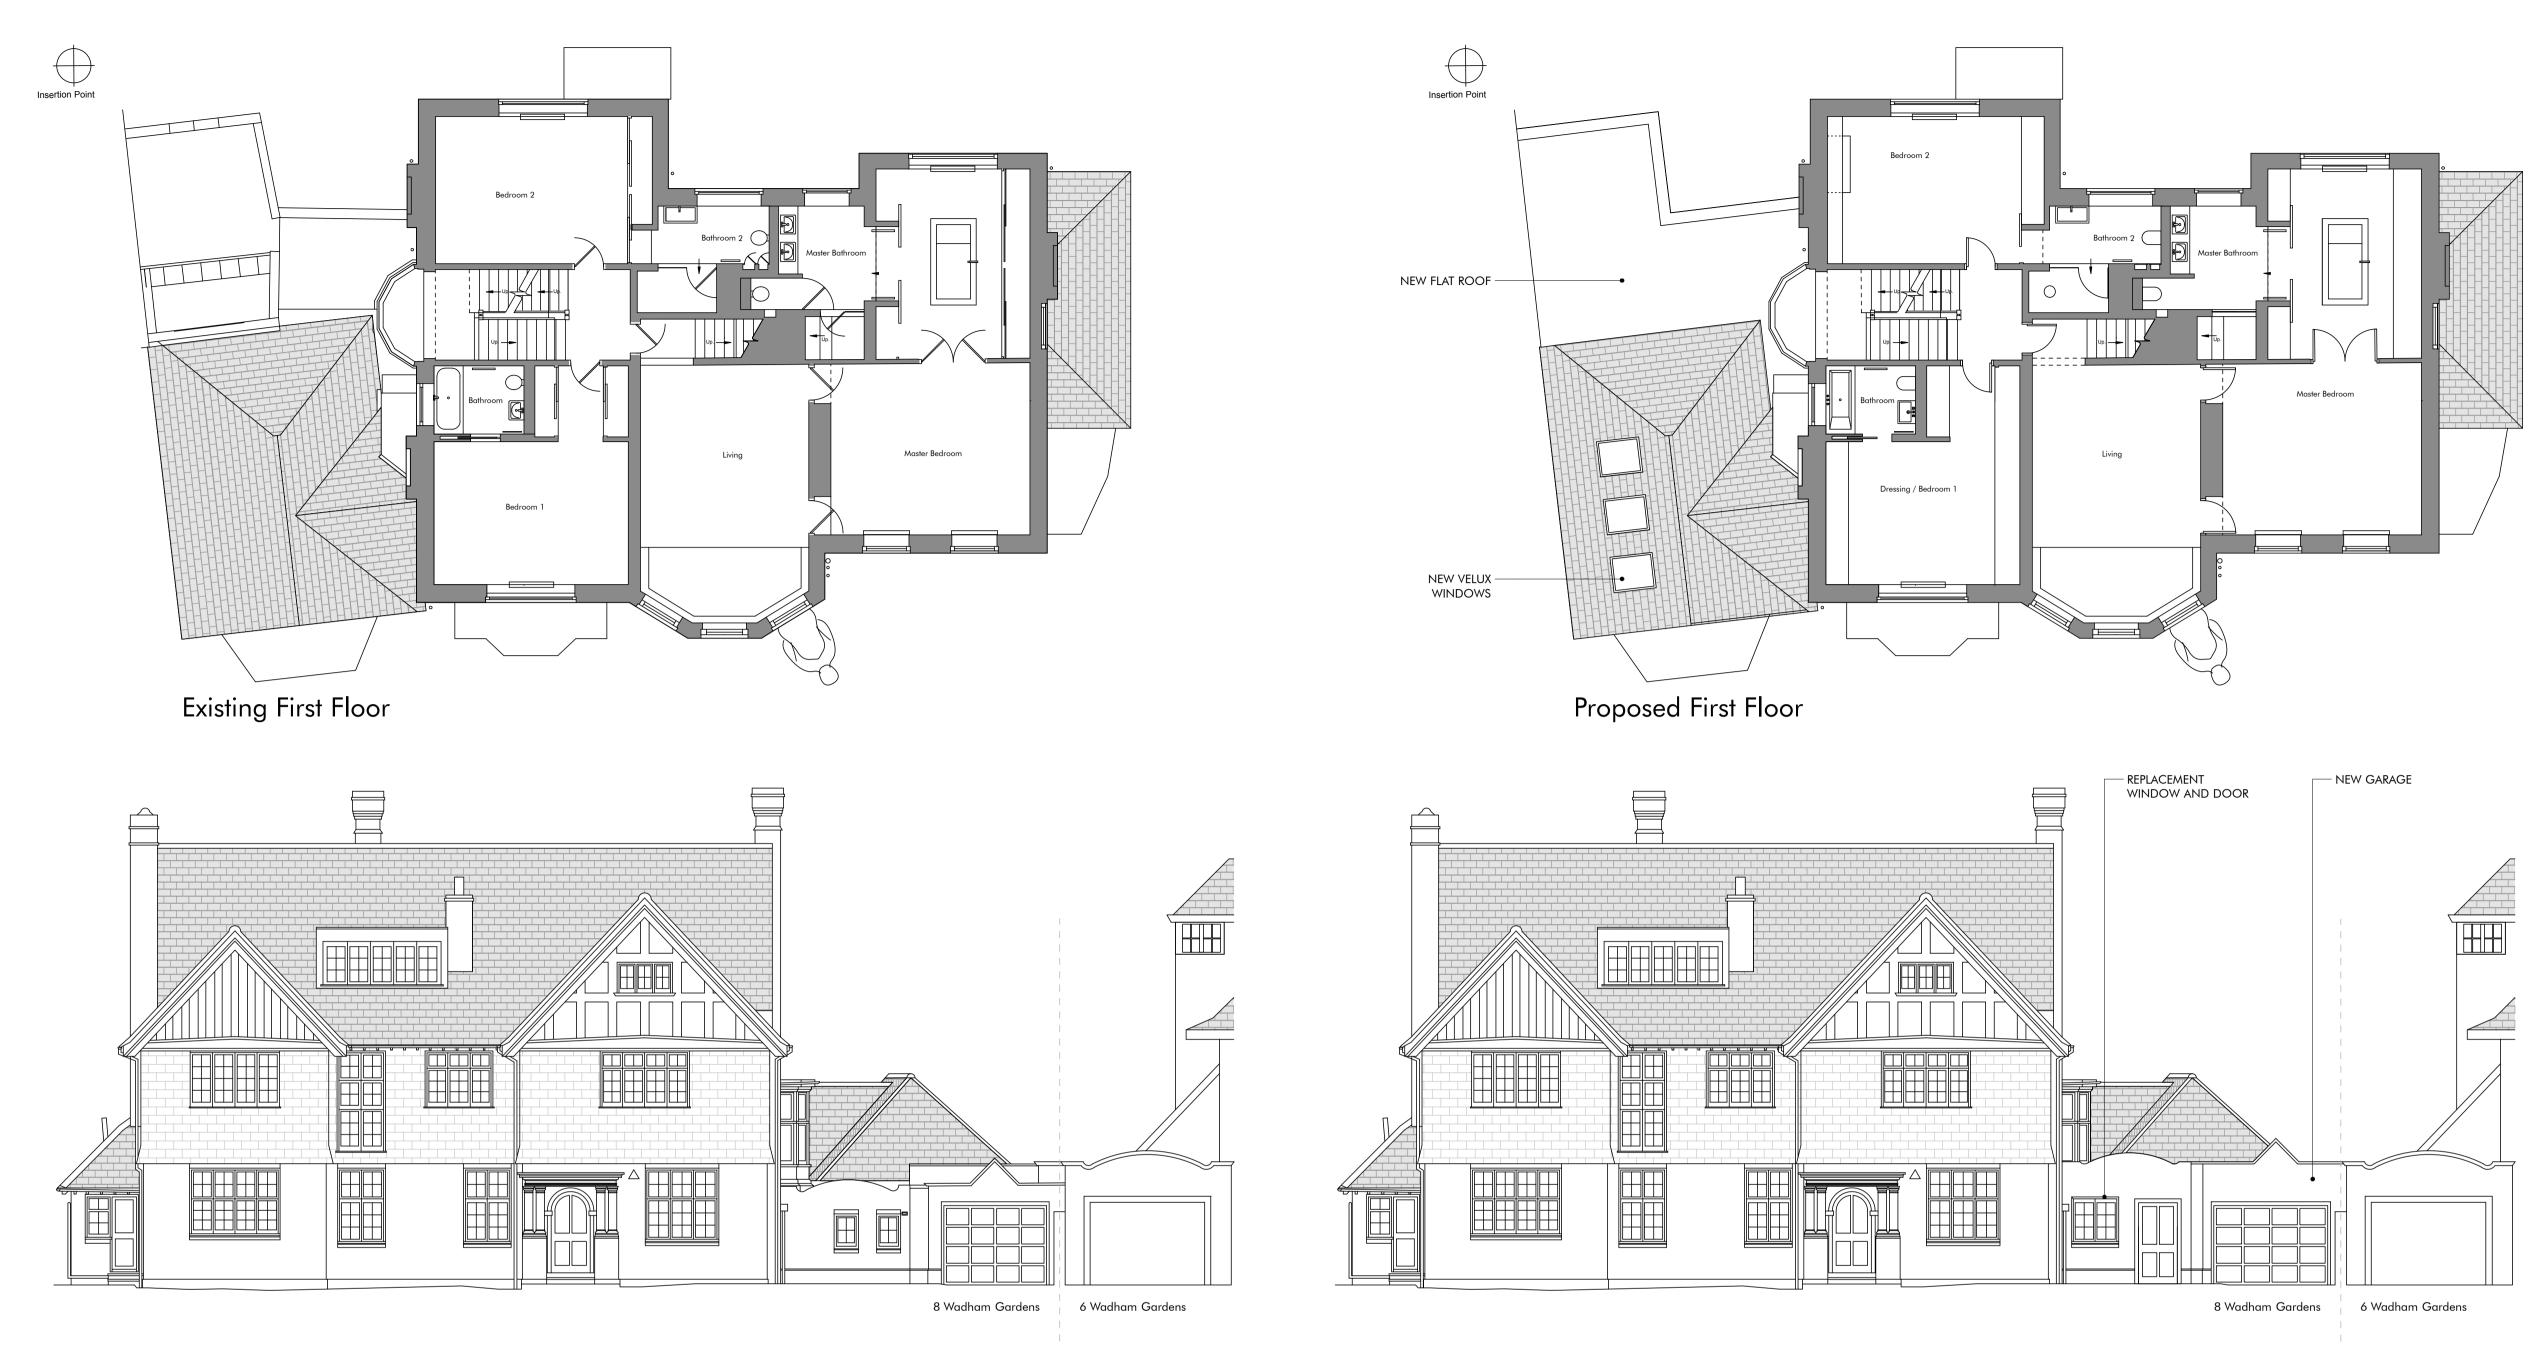

8 Wadham Gardens, London, NW3 3DP

drawing title:

First Floor Plan, Front and Rear Elevations

| Scale 1:100 at A1 or 1:200 at A3                                 |  |  | Date 23.3.16 |  |
|------------------------------------------------------------------|--|--|--------------|--|
| drawn: Russell Clark<br>All dimensions to be checked at the site |  |  |              |  |
|                                                                  |  |  |              |  |