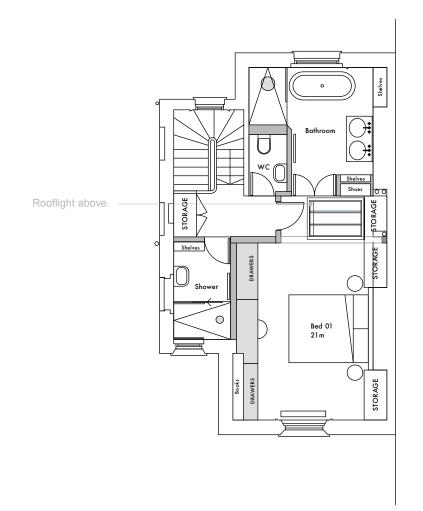

Proposed 1F Plan Proposed 2F Plan

Notes

Do not scale from drawings.Errors to be reported immediately to the Architect. To be read in conjunction with all relevant Architects', Services and Structural Engineers' drawings. All existing site, trees and building information has been compiled from different sources. All dimensions to be checked on site.

14 St Mark's Crescent

NL16033

Project No.

Andrew Stafford 03.16 P1 GW 1:100/A3

Drawing Name

Proposed 1st and 2nd floor plan

Drawing No. / Rev

L(00)12