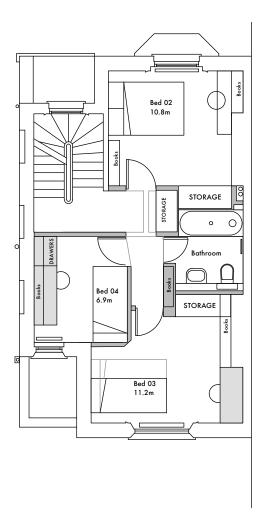

Proposed 1F Plan Proposed 2F Plan

Notes

Do not scale from drawings.Errors to be reported immediately to the Architect. To be read in conjunction with all relevant Architects', Services and Structural Engineers' drawings. All existing site, trees and building information has been compiled from different sources. All dimensions to be checked on site.

14 St Mark's Crescent

NL16033

Project No.

Andrew Stafford 03.16 P1 GW 1:100/A3

Drawing Name

Proposed 1st and 2nd floor plan

Drawing No. / Rev

L(00)12