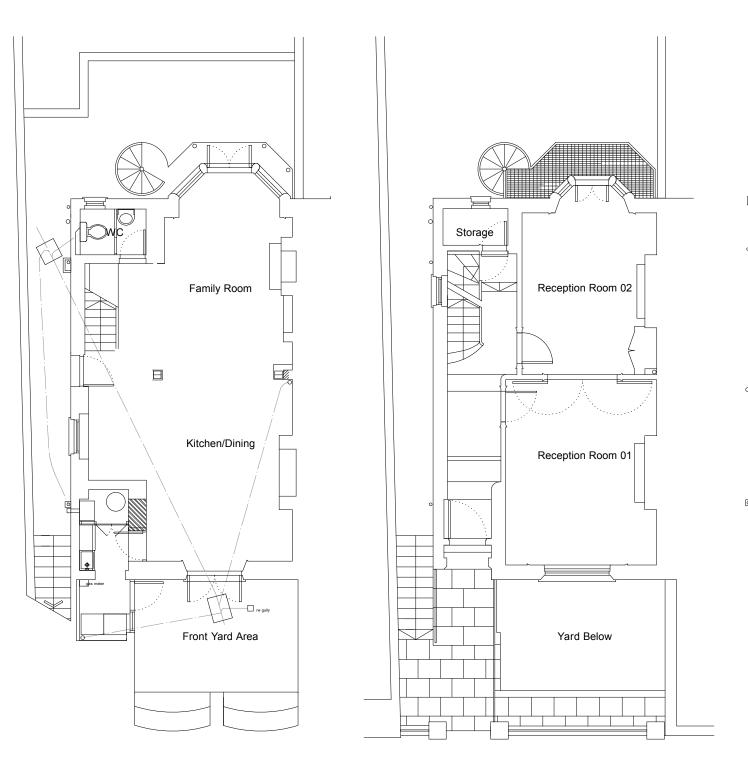

Existing BF Plan Existing GF Plan Existing 1F Plan Existing 2F Plan

Notes

Do not scale from drawings.Errors to be reported immediately to the Architect. To be read in conjunction with all relevant Architects', Services and Structural Engineers' drawings. All existing site, trees and building information has been compiled from different sources. All dimensions to be checked on site.

Drawing Name

Existing BF & GF Plan

Drawing No. / Rev L(00)01