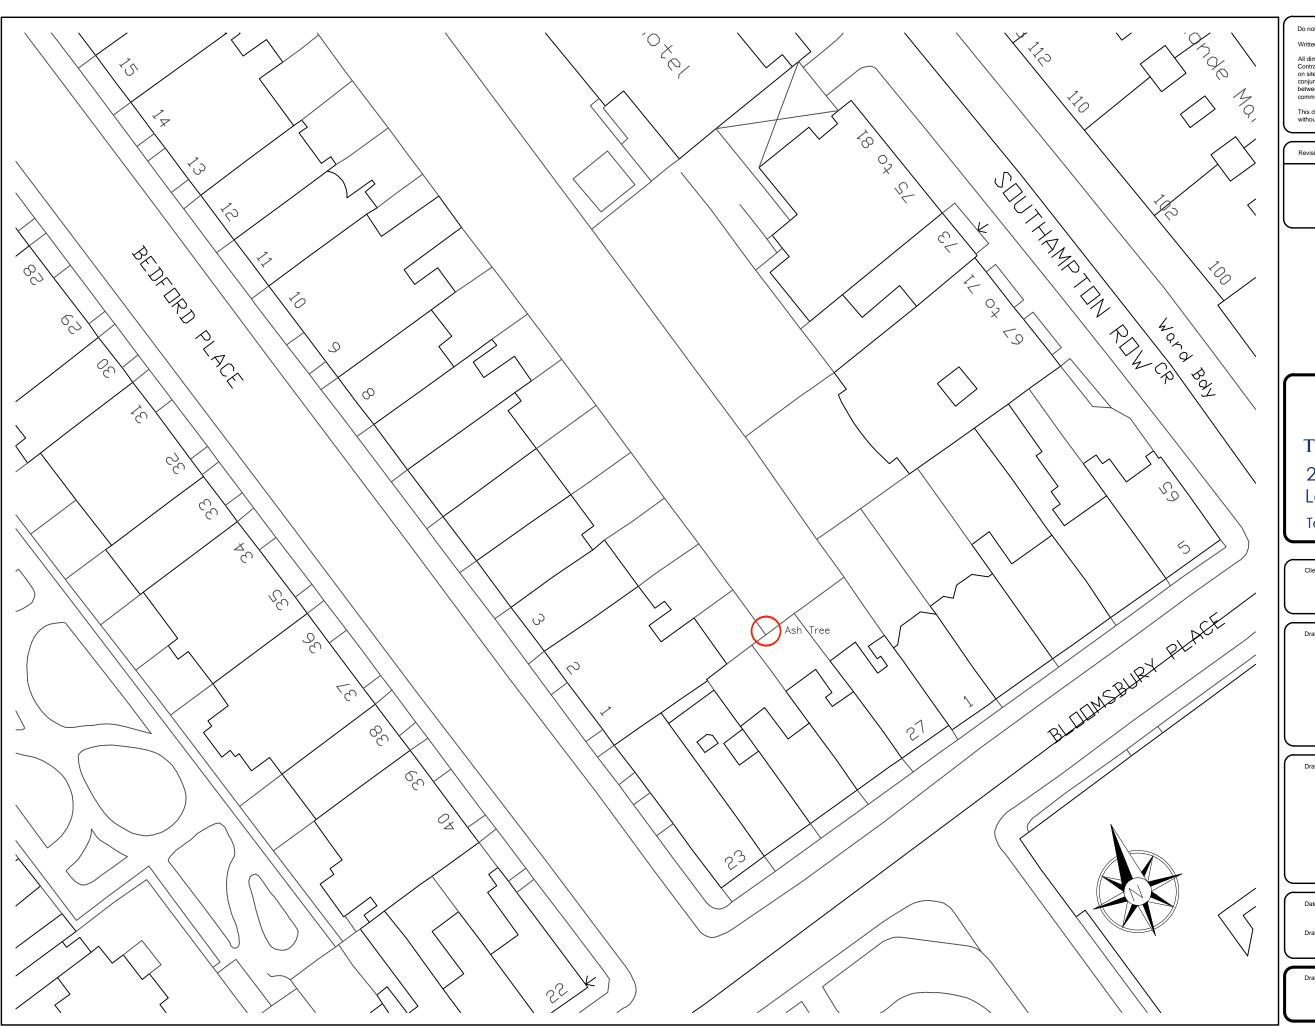

Bedford Estates

Southampton Row Gardens (rear of Cranfield House)

Planning Application

21st March 2016

1:500 @ A3

T. O'Kane

001.03