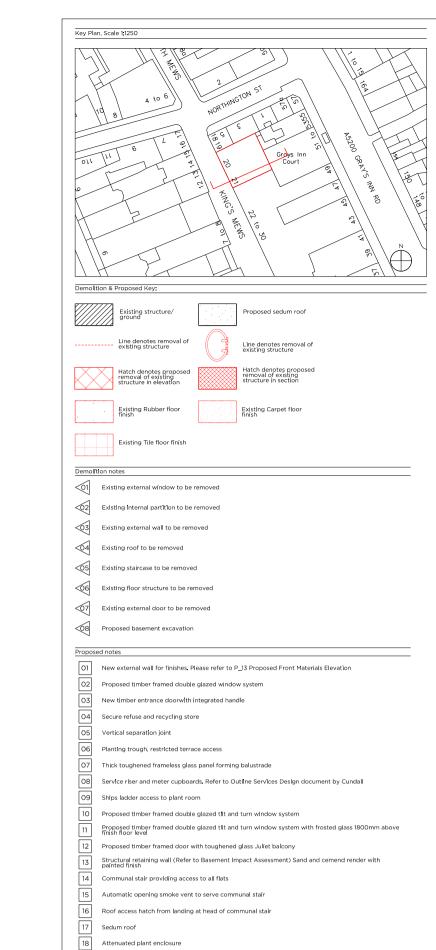

20 Satellite dish

Project No.

Project No.

15055

Client

City & Provincal Properties PLC

Date

January 2016

Proposed Front Elevation

Proposed Rear (East) Elevation

MW

ΑT

CK

Proposed Side (North) Elevation

19 Fall and arrest system
20 Satellite dish

Drawing No.