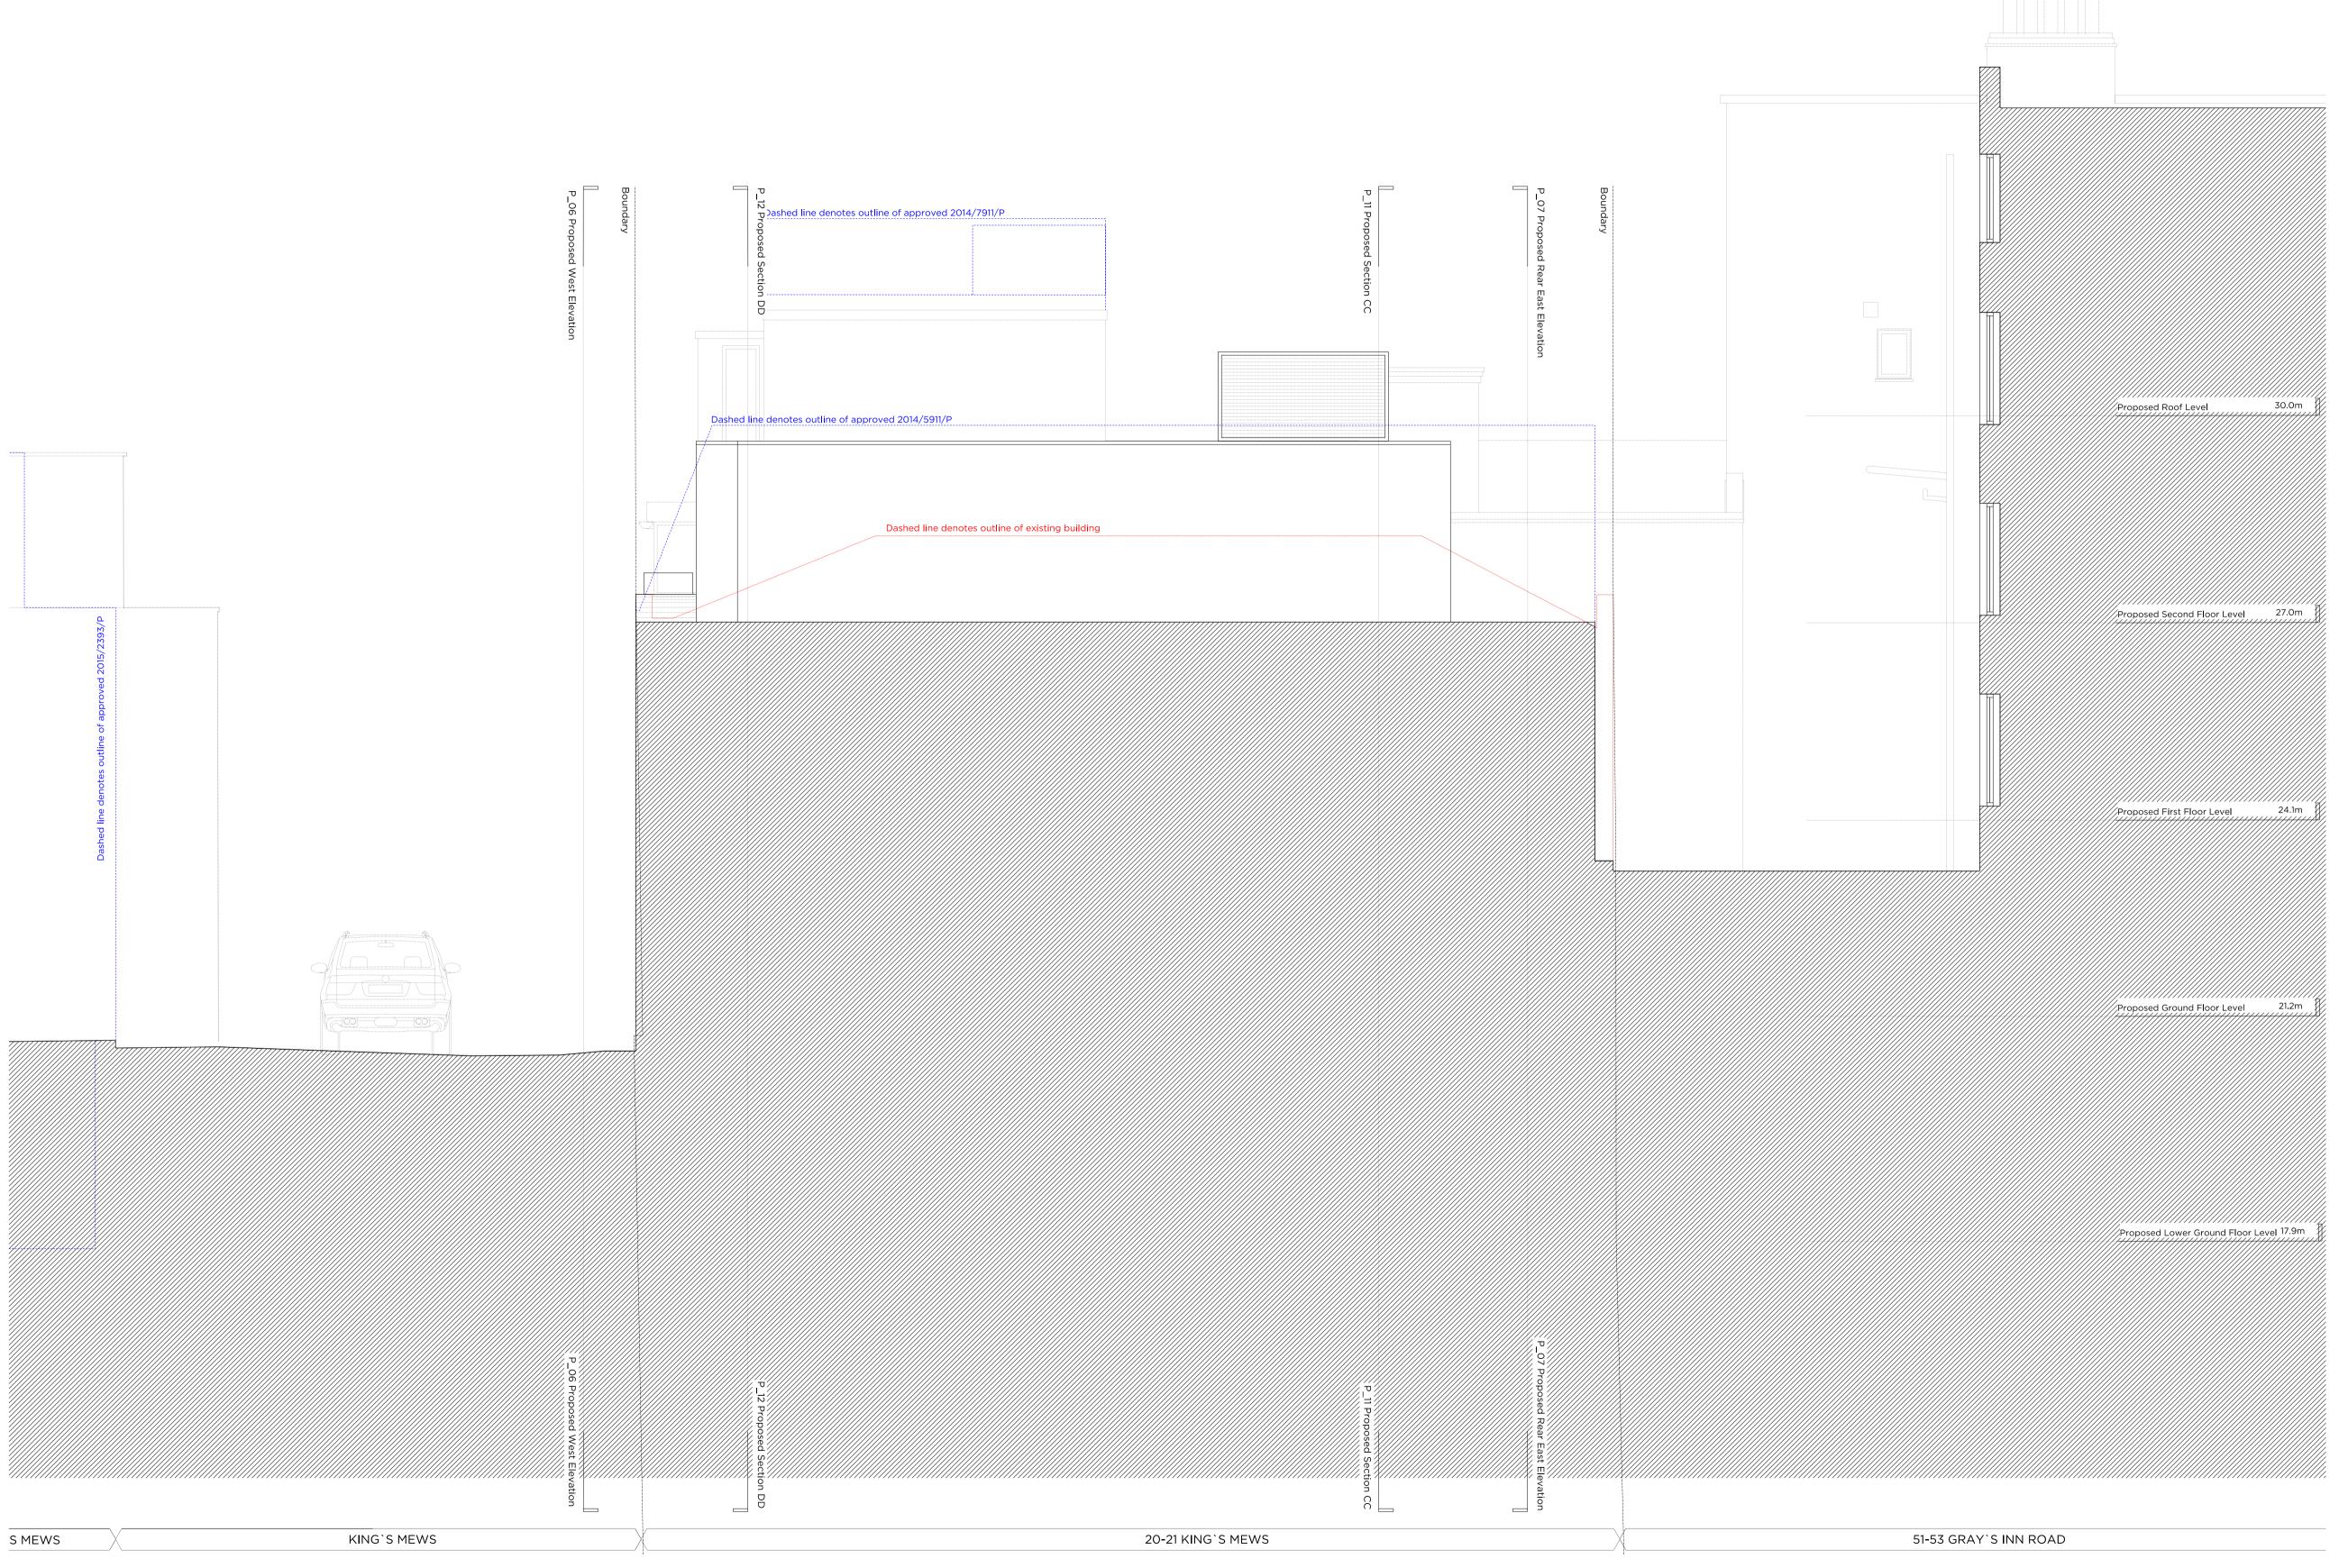

Scale

1:50@A1 / 1:100@A3

Project

19.02.16

Issued for planning

20 - 21 King's Mews

 Drawing Title:

 Proposed Front (West) Elevation

Proposed Front Elevation

Proposed Rear (East) Elevation

MW

ΑT

CK

Proposed Side (North) Elevation

19 Fall and arrest system
20 Satellite dish

Drawing No.