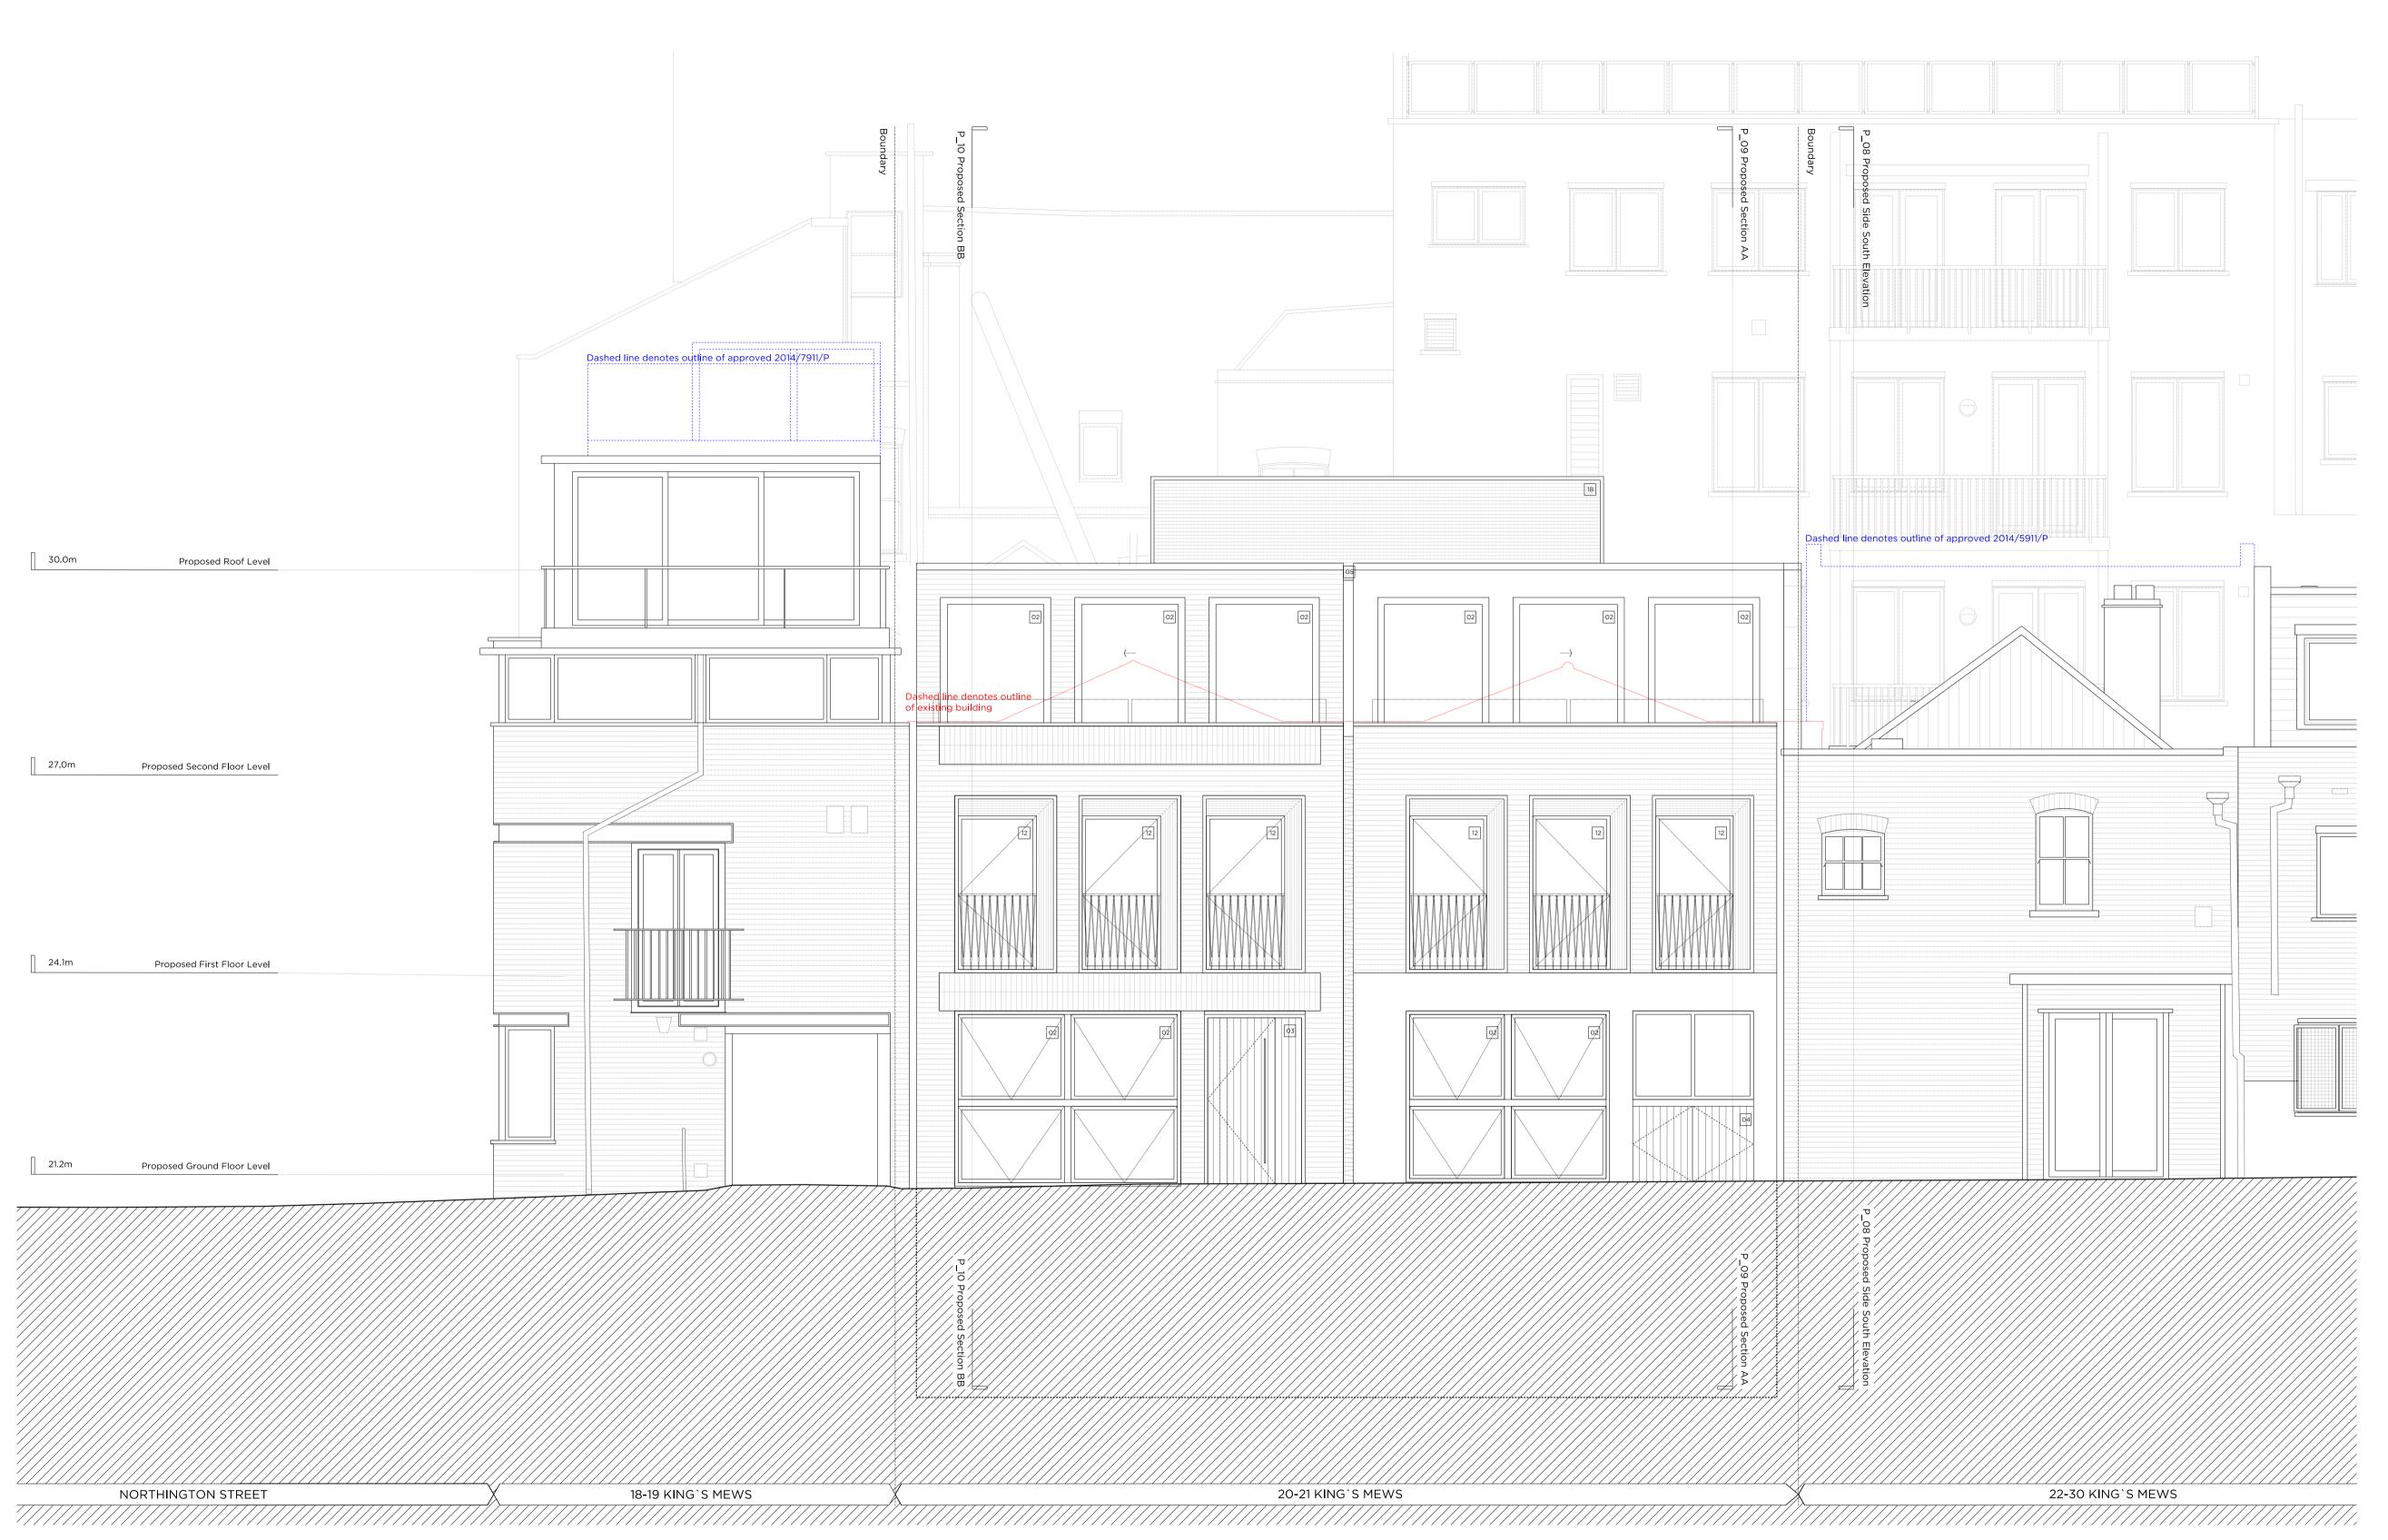

Proposed Front Elevation

Proposed Rear (East) Elevation

MW

ΑT

CK

Proposed Side (North) Elevation

19 Fall and arrest system
20 Satellite dish

Drawing No.

CK

Drawn

19.02.16

Issued for planning

P\_08

ΑT