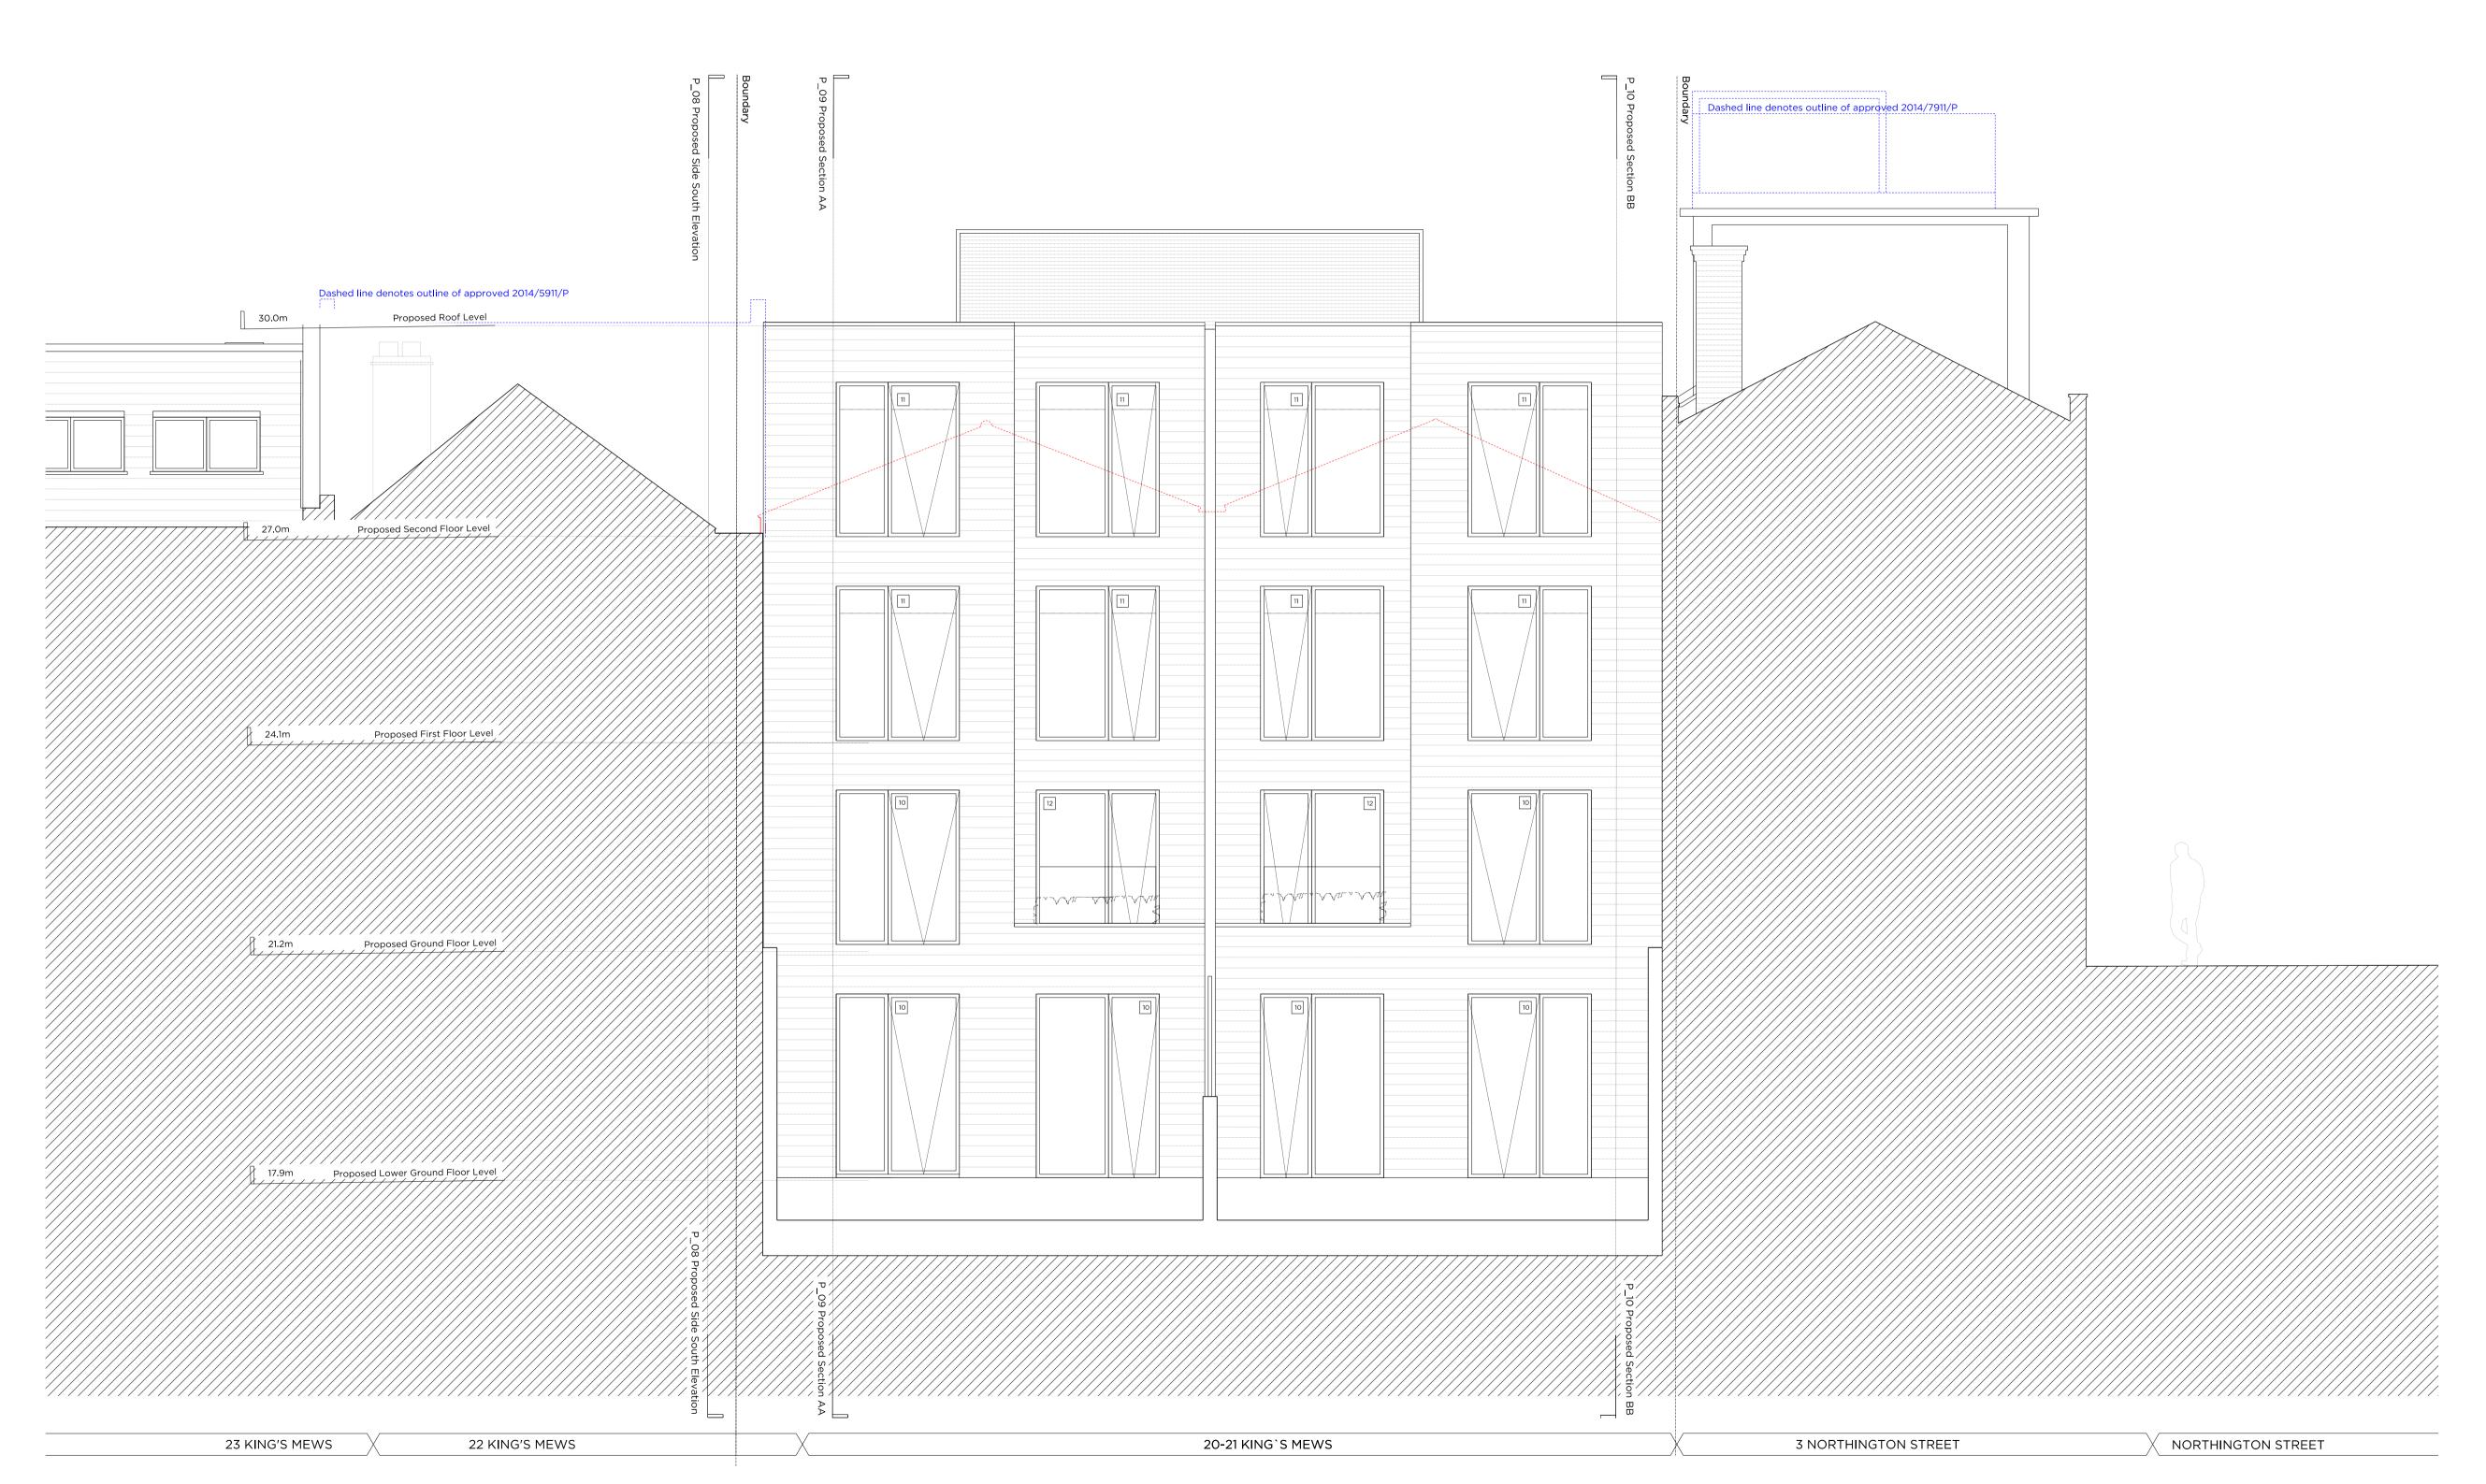

Scale

1:50@A1 / 1:100@A3

Project

19.02.16

Issued for planning

20 - 21 King's Mews

 Drawing Title:

 Proposed Front (West) Elevation

 Drawing No.
 P\_06
 Rev. A

 Drawn
 Approved
 Signed

 CK
 MW
 AT

Architects Lto.

66 - 68 Margaret Street WIW 8SR T. 020 7580 9336 www.mw-a.co.uk

Copyright Marek Wojciechowski Architects.
No implied license exists. This drawing should not be used to calculate areas for the purposes of valuation. All dimensions to be checked on site by the contractor and such dimensions to be their responsibility. Do not scale drawings. All work must comply with relevant British Standards and Building Regulations requirements. Drawing errors and omissions to be reported to the architect.