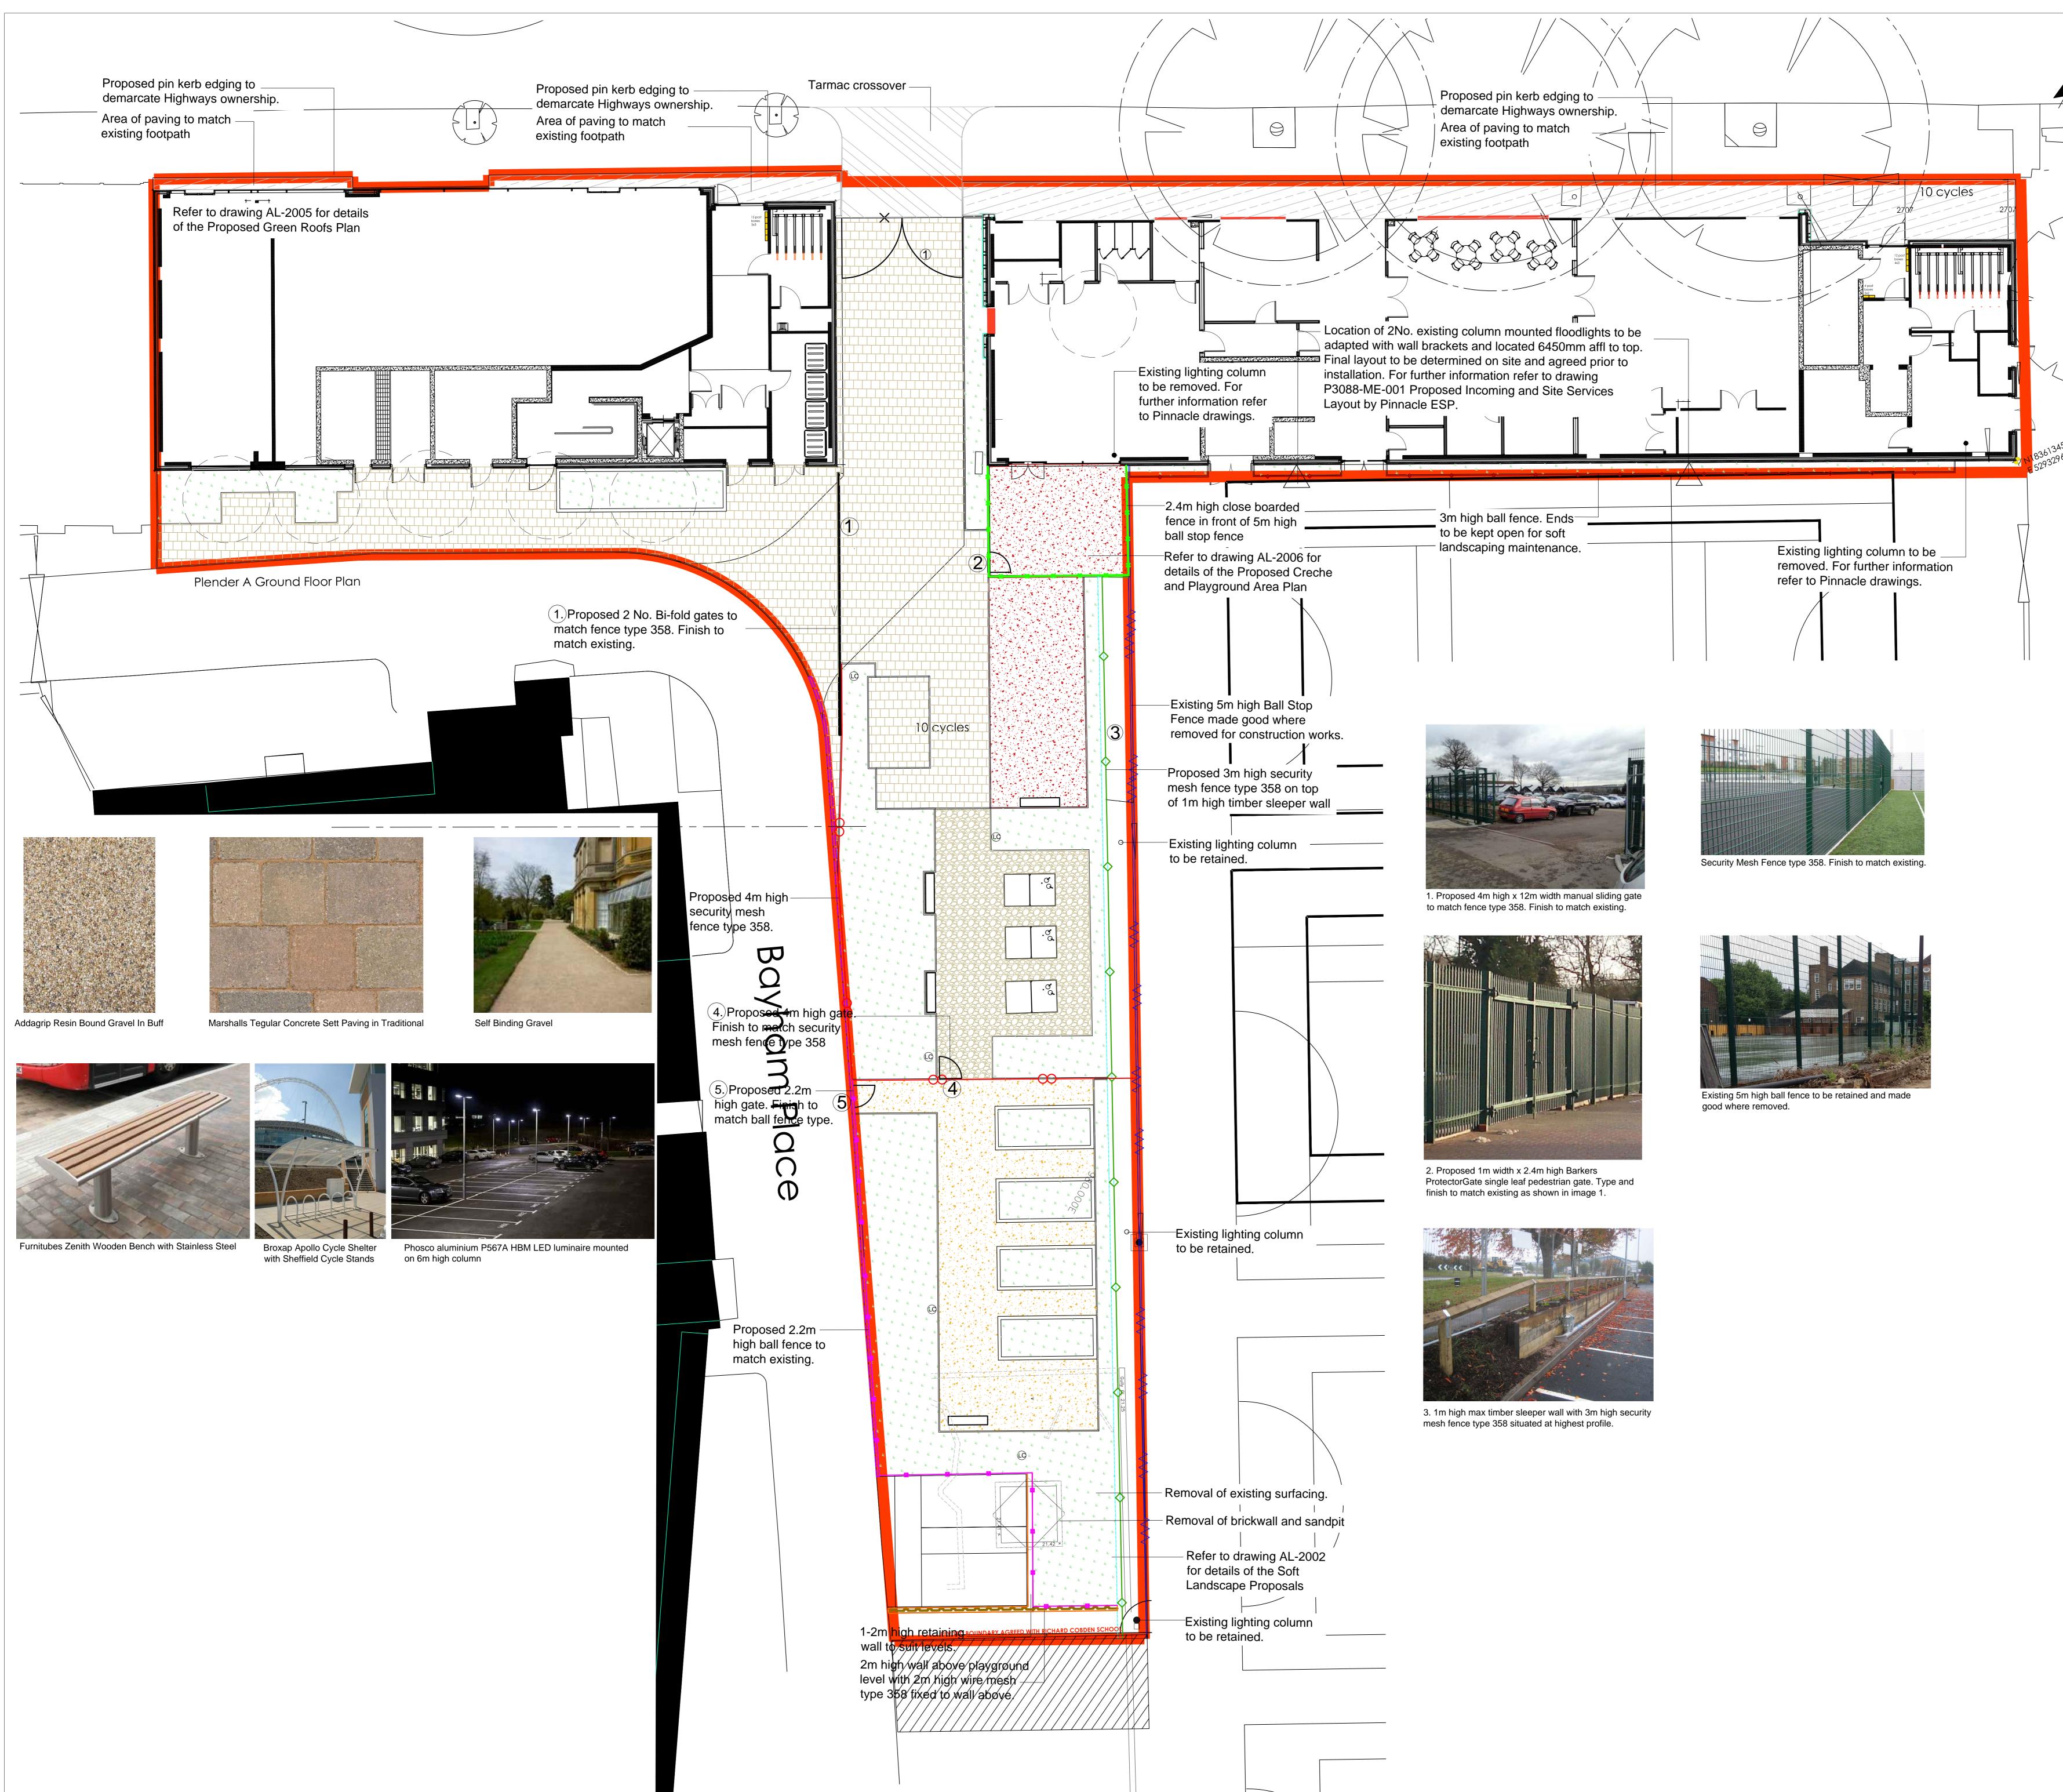

© 2012 RPS Group

Notes

|                  | 7                                                                                                                                                                                                                                                                                                                                                                              |
|------------------|--------------------------------------------------------------------------------------------------------------------------------------------------------------------------------------------------------------------------------------------------------------------------------------------------------------------------------------------------------------------------------|
| 0                | Proposed 4 No. root fixed Zenith wooden benches<br>with Stainless Steel frame by Furnitubes or similar<br>approved.                                                                                                                                                                                                                                                            |
| $\bigtriangleup$ | <ul> <li>Location of 2No. existing column mounted<br/>floodlights to be adapted with wall brackets and<br/>located 6450mm affl to top. Final layout to be<br/>determined on site and agreed prior to installation.</li> <li>For further information refer to drawing<br/>P3088-ME-001 Proposed Incoming and Site<br/>Services Layout by Pinnacle ESP.</li> </ul>               |
|                  | Existing lighting column to be removed.<br>For further information, refer to Pinnacle<br>drawings.                                                                                                                                                                                                                                                                             |
| $\bigcirc$       | Existing lighting columns to be retained.                                                                                                                                                                                                                                                                                                                                      |
| (LC)             | <ul> <li>Proposed 5 No. Phosco P567A HBM 78w LED</li> <li>High Frequency traditional reflector style</li> <li>luminaires made with a high pressure die cast</li> <li>aluminium body. To be mounted on 6m high</li> <li>columns. For further information refer to drawing</li> <li>P3088-ME-001 Proposed Incoming and Site</li> <li>Services Layout by Pinnacle ESP.</li> </ul> |
|                  | 3 No. full size tennis tables of durable aluminium construction suitable for permanent outdoor location.                                                                                                                                                                                                                                                                       |
|                  | 2 No. Broxap 'Apollo' cycle shelter constructed in<br>mild steel, galvanised with a polyester powder<br>coated finish with 4. No root fixed Sheffield cycle<br>stands.                                                                                                                                                                                                         |
|                  | 4 No. 600mm high planter beds. The beds shall be<br>constructed in timber sleepers on edge properly<br>pegged and lap jointed.<br>Refer to drawing AL-2002 for Detailed Soft<br>Landscape Proposals                                                                                                                                                                            |
|                  | Proposed self binding Breedon gravel surface or<br>similar approved.<br>Laid to manufacturer's specifications.<br>Colour: Golden Amber                                                                                                                                                                                                                                         |
|                  | Proposed Addagrip resin bound gravel surface or<br>similar approved.<br>Size: 3mm<br>Laid to manufacturer's specifications.<br>Colour: Buff.                                                                                                                                                                                                                                   |
|                  | Proposed Marshalls Tegular concrete sett paving<br>or similar approved.<br>Size: 120mm height x 80mm width x 80mm depth<br>Laid to manufacturer's specification.<br>Colour: Traditional.                                                                                                                                                                                       |
|                  | Proposed SSP-UK wetpour safety surfacing or<br>similar approved.<br>Laid to manufacturer's specifications.<br>Colour: Burnt Orange.<br>For further information refer to drawing AL-200                                                                                                                                                                                         |
| Ø.               | 1. Proposed 2 No. bi-fold gates or similar approved<br>Size and supplier to be confirmed by Client. To<br>match mesh fence type 358. Finish to match<br>existing. Installation as per manufacturer's<br>recommendations.                                                                                                                                                       |
| 2                | <ul><li>2. Proposed 1m width x 2.4m high single leaf close board gate or similar approved.</li><li>To be installed to manufacturer's recommendation</li></ul>                                                                                                                                                                                                                  |
| 3                | 3. 1m high timber structure sleeper wall with<br>ibeams at 2m centres with 3m high security mesh<br>fence type 358 to be situated at highest profile or<br>similar approved.<br>Installation as per engineer's recommendations.                                                                                                                                                |
|                  | <ul> <li>4. Proposed 1m width x 4m high single leaf gate.</li> <li>Finish to match security mesh fence type 358 or similar approved.</li> <li>To be installed to manufacturer's recommendation</li> </ul>                                                                                                                                                                      |
|                  | 5. Proposed 1m width x 2.2m high single leaf gate<br>Finish to match ball fence type or similar approved                                                                                                                                                                                                                                                                       |

9

| 2. If re | eceived electronica  | or the purposes for which it was prepared and provided<br>Ily it is the recipients responsibility to print to correct |
|----------|----------------------|-----------------------------------------------------------------------------------------------------------------------|
| sca      | le. Only written din | nensions should be used.                                                                                              |
|          |                      |                                                                                                                       |
|          |                      | Proposed Concrete Pin Kerb edging                                                                                     |
|          |                      | 50mm x 150mm or similar approved.<br>Installation as per engineer's recommendations.                                  |
|          | [ <b>-</b> _]        |                                                                                                                       |
|          |                      | Proposed HB2 Kerb edging<br>125mm x 255mm or similar approved.                                                        |
|          |                      | Installation as per engineer's recommendations.                                                                       |
|          |                      |                                                                                                                       |
|          |                      | Bronocod 2m high converts much fance time 259                                                                         |
|          |                      | Proposed 3m high security mesh fence type 358.                                                                        |
|          | 8                    |                                                                                                                       |
|          |                      | Existing 5m high ball stop fence to be made good where removed for construction works.                                |
|          | []                   |                                                                                                                       |
|          |                      | Proposed 1m high timber sleeper wall with ibeams                                                                      |
|          | L                    | at 2m centers. Installation as per engineer's recommendations.                                                        |
|          | <b>[</b>             |                                                                                                                       |
|          | 8                    | Proposed 4m high ball fence to match existing.                                                                        |
|          |                      | Installation as per engineer's recommendations.                                                                       |
|          |                      |                                                                                                                       |
|          |                      | 1-2m high retaining wall to suit levels.                                                                              |
|          |                      |                                                                                                                       |
|          | 55                   |                                                                                                                       |
|          | لمما                 | Proposed 2m high wire mesh type 358 fixed to wall above.                                                              |
|          |                      |                                                                                                                       |
|          |                      | Proposed 2.4m high close boarded fence or similar                                                                     |
|          |                      | approved.                                                                                                             |
|          |                      |                                                                                                                       |
|          | لما                  | Proposed 2.2m high ball fence to match existing or<br>similar approved.                                               |
|          | []                   |                                                                                                                       |
|          |                      | Proposed 3m high ball fence to match existing or si                                                                   |
|          |                      | approved.                                                                                                             |

| Т                                                | Updated to Higgins requests; Notes amended, addition of tarmac crossover area                                                                                                                                                          | 14.03.16 | LB          | DMB         |  |  |  |
|--------------------------------------------------|----------------------------------------------------------------------------------------------------------------------------------------------------------------------------------------------------------------------------------------|----------|-------------|-------------|--|--|--|
| S                                                | Updated to suit LPA requests: Pin kerb edging<br>used to demarcate Highways ownership,<br>'Making good' note added.                                                                                                                    | 14:03:16 | LB          | DMB         |  |  |  |
| R                                                | Updated to suit additional planter as per Client request.                                                                                                                                                                              | 26:02:16 | LB          | DMB         |  |  |  |
| Р                                                | Drawing status updated to 'Construction'.                                                                                                                                                                                              | 18:02:16 | LB          | DMB         |  |  |  |
| Ν                                                | Updated to suit Higgins request: 3m ball fence<br>added to soft landscaped beds to rear of Block<br>B. Cycle shelter area and area near bi-folding<br>gates amended to block paving                                                    | 21:01:16 | LB          | DMB         |  |  |  |
| М                                                | Updated to suit Higgins request: Location of gate No. 5 and associated fencing amended to suit with Higgins request.                                                                                                                   | 11:12:15 | LB          | DMB         |  |  |  |
| L                                                | Updated to suit Client requests: Fence types<br>amended to boundary near Bayham Place. 2<br>No. additional gates and path access added to<br>proposals.                                                                                | 24:09:15 | LB          | DMB         |  |  |  |
| К                                                | Updated to suit Higgins requests: Proposed 2<br>No. 4m high x 4.5m wide gates amended to 2<br>No. bi-fold gates.                                                                                                                       | 01:09:15 | LB          | DMB         |  |  |  |
| J                                                | Updated to suit Higgins comments: Remove willow screening to outdoor creche area, 12m Sliding gate amended to 2 No. 4m high x 4.5m wide gates.                                                                                         | 14:07:15 | LB          | DMB         |  |  |  |
| Н                                                | Update to suit Client comment: Proposed 2m<br>high wall with 2m high wire mesh type 358 fixed<br>to wall above located at school boundary<br>omitted from proposals.                                                                   | 30.06.15 | LB          | DMB         |  |  |  |
| G                                                | Updated to suit Client comments: Existing 5m<br>high ball stop fence located along school<br>northern boundary to be removed and replaced<br>with 2m high wall with 2m high wire mesh type<br>358 fixed to wall above.                 | 29.06.15 | LB          | DMB         |  |  |  |
| F                                                | Updated to suit Client requests: Previously<br>labeled Points 1 and 2 omitted (existing gate<br>information). Existing bollards and planters<br>shown as removed. Proposed access to school<br>omitted and replaced with landscaping.  | 29.06.15 | LB          | DMB         |  |  |  |
| E                                                | Updated to suit Client comments: Landscaping<br>to south shifted 1m north to allow for 1m gap<br>between existing school fence and proposed<br>wall and mesh fence. Gate to south omitted.                                             | 29:06:15 | LB          | DMB         |  |  |  |
| D                                                | Updated to suit M&E Comments: Locations of existing and proposed lighting columns amended. Drawing updated to 'Planning' status.                                                                                                       | 23:03:15 | LB          | DMB         |  |  |  |
| С                                                | Updated to suit latest layout: Fence and gate<br>information added, one planter removed and<br>planting bed amended due to relocation of car<br>parking bays. Location of lighting columns<br>amended. Boundary line location amended. | 24:02:15 | LB          | DMB         |  |  |  |
| В                                                | Updated to suit latest layout; Swatches<br>selected: Tegular concrete sett paving, Wetpour<br>safety surface, Addagrip resin bound gravel,<br>bird and box boxes, benches, light columns.                                              | 21:03:14 | LB          | DMB         |  |  |  |
| A                                                | Updated to suit latest layout; Substation relocated into Block A. Suggested Possible boundary treatment added.                                                                                                                         | 04:03:14 | LB          | DMB         |  |  |  |
| Rev                                              | Description                                                                                                                                                                                                                            | Date     | Initial     | Checked     |  |  |  |
| For guidance only. Do not scale off this drawing |                                                                                                                                                                                                                                        |          |             |             |  |  |  |
| 1:20 -0                                          | 200mm 400mm 600mm 800mm 1000 1200                                                                                                                                                                                                      | 1400     | 1600        | 1800 2000   |  |  |  |
| 1:100-0                                          | 1m 2m 3m 4m 5m 6m                                                                                                                                                                                                                      | 7m       | 8m          | 9m 10m      |  |  |  |
| 1:50 - 0<br>1:5 - 0                              | 1m 2m 3m<br>100mm 200mm 300mm                                                                                                                                                                                                          |          | 4m<br>400mm | 5m<br>500mm |  |  |  |

Highfield House, 5 Ridgeway Quinton Business Park, Birmingham B32 1AF

Project Plender Street, Camden.

Title Proposed Hard Landscape Plan Sheet 1 of 4

Status Drawn By LB Planning Job Ref AAA5174 1:100

Scale @ A0

DMB Date Created December 2013 Rev

PM/Checked by

Drawing Number AL-2001

To be read in conjunction with the following drawings: -AAA5174-AL-2002-Proposed Soft Landscape Plan -AAA5174-AL-2005-Proposed Green Roofs Plan