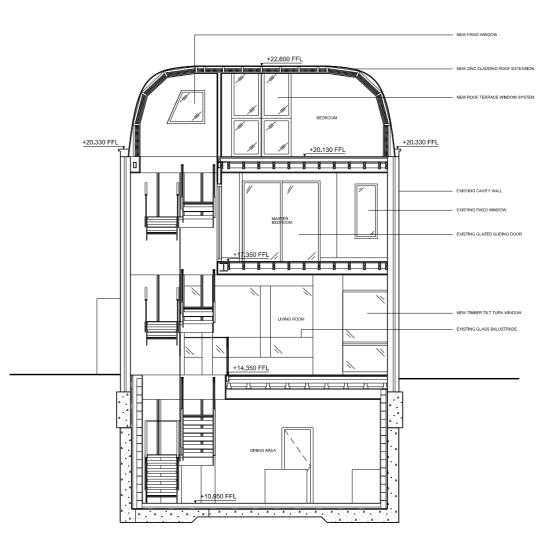

01 PROPOSED SECTION 03 301 CROSS 1: 50

| P1 ISSUED FOR PLANNING<br>REV DESCRIPTION                                                                                                                                                                                                                                                   | 01/06/15<br>DATE | NA       |
|---------------------------------------------------------------------------------------------------------------------------------------------------------------------------------------------------------------------------------------------------------------------------------------------|------------------|----------|
|                                                                                                                                                                                                                                                                                             | -                | NA<br>BY |
|                                                                                                                                                                                                                                                                                             | -                | -        |
| REV DESCRIPTION<br>STATUS<br>FOR PLANNING                                                                                                                                                                                                                                                   | DATE             | -        |
| REV DESCRIPTION   STATUS FOR PLANNING   KEY PLAN (1)   0 0.5 1 2   design-NA Architects 70 Coverous Street London   ECIM REJ 7. *44 (0) 20 7870 7767 (1) (1)                                                                                                                                | DATE             | -        |
| REV DESCRIPTION<br>STATUS<br>FOR PLANNING<br>KEY PLAN<br>0 0.5 1 2<br>design-NA Architects<br>70 Courtins Breat<br>London<br>ECIM REJ<br>71 - 44(0) 2078/07/77<br>E:thr@geaugn=a.com                                                                                                        | DATE             | -        |
| REV DESCRIPTION<br>STATUS<br>FOR PLANNING<br>KEY PLAN<br>()<br>0 0.5 1 2<br>design-NA Architects<br>70 Caucross Breat<br>Lordon<br>ECIM 6EJ<br>T: -44 (0) 20 7870 7757<br>E: Info@esign=NA Architects<br>PROJECT<br>JULIEN LEONARD<br>1E PARSIFAL ROAD<br>DRAWING TITLE<br>PROPOSED SECTION | DATE             | -        |
| REV DESCRIPTION<br>STATUS<br>FOR PLANNING<br>KEY PLAN<br>0 0.5 1 2<br>design-NA Architects<br>70 Courcus Street<br>London<br>ECTM 9EJ<br>71 - 44 (0) 20 7870 7787<br>E Infogetser-backton<br>PROJECT<br>JULIEN LEONARD<br>1E PARSIFAL ROAD<br>DRAWING TITLE                                 | DATE             | -        |