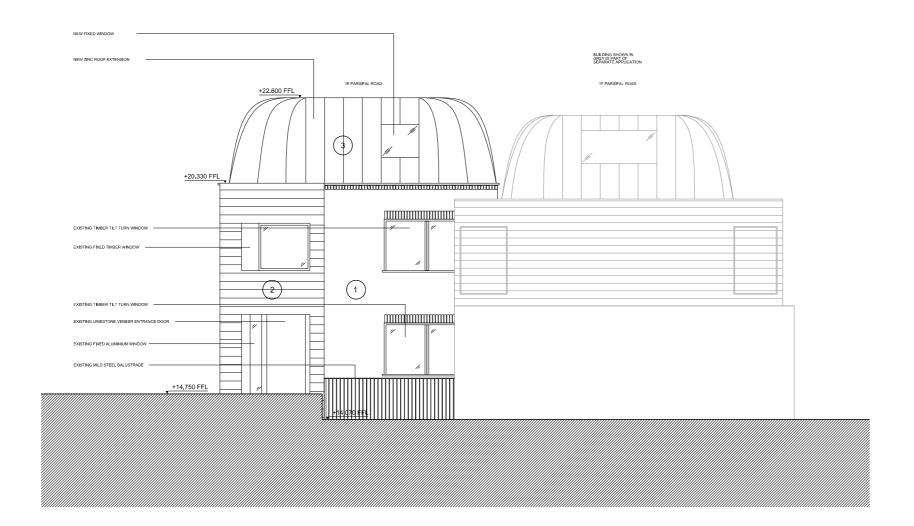

KEY

1 EXISTING BRICKWORK

2 TIMBER CLADDING

3 ZINC CLADDING

4 EPDM MEMBRANE

1. This drawing should be read in conjunction with all other contract documentation and all other consultant and specialist drawings.
2. Do not scale from this drawing.
3. All levels and dimensions are to be checked on site.
4. The Architect is to be notified in writing of any discrependes before proceeding.
5. All information contained in this drawing is sole copy right of design-NA Architects and is not to be reproduced without their permission. PI ISSUED FOR PLANNING
REV DESCRIPTION
STATUS
FOR PLANNING KEY PLAN design-NA Architects JULIEN LEONARD 1E PARSIFAL ROAD PROPOSED ELEVATION
SOUTHWEST 1:50 @A1 1:100 @A3 JUN 2015

GENERAL NOTES

01 PROPOSED ELEVATION
02 103 SOUTHWEST

1: 50

d-NA PRR 02 203