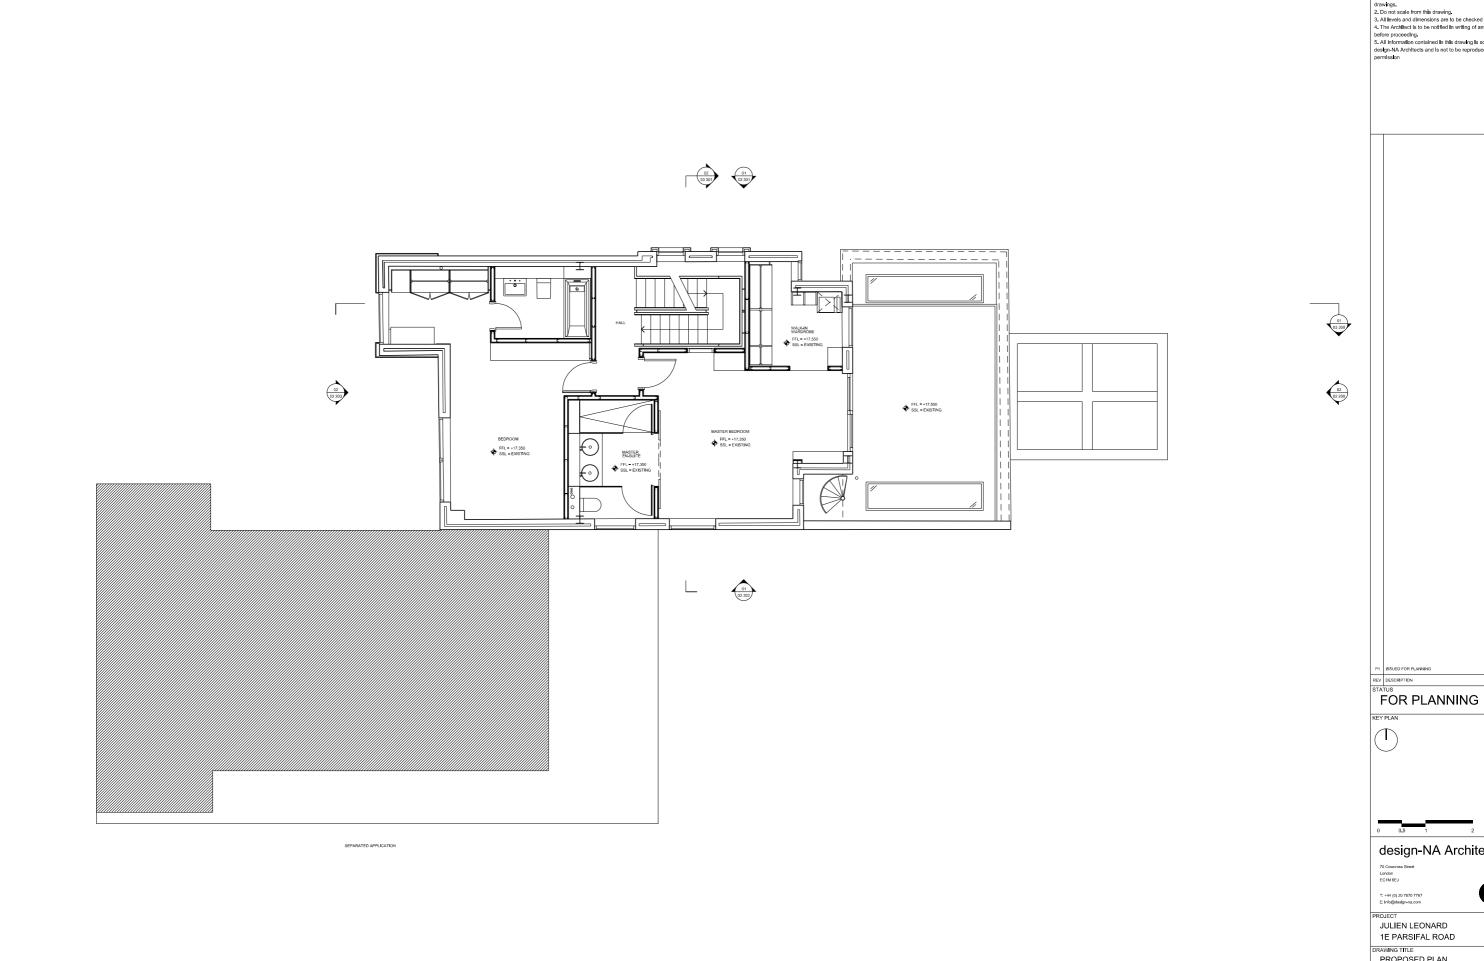

design-NA Architects

JULIEN LEONARD

1E PARSIFAL ROAD DRAWING TITLE
PROPOSED PLAN
FIRST FLOOR

1:50 @A1 1:100 @A3

JUN 2015

d-NA PRR 01 102

1: 50