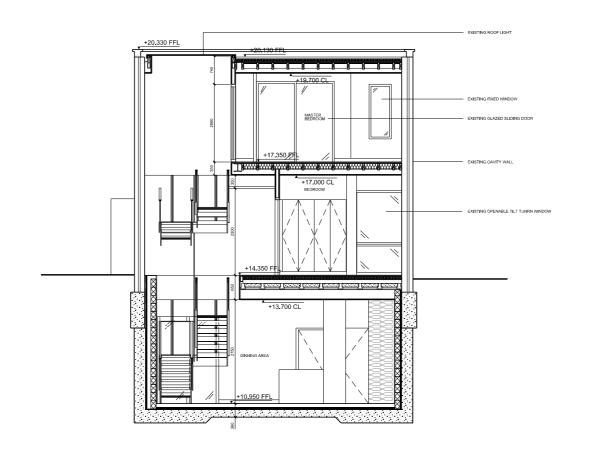

## design-NA Architects

70 Cowcross Street London EC1M 6EJ

PROJECT

JULIEN LEONARD

1E PARSIFAL ROAD

DRAWING TITLE
EXISTING SECTION CROSS

SCALE 1:50 @A1 1:100 @A3

JUN 2015