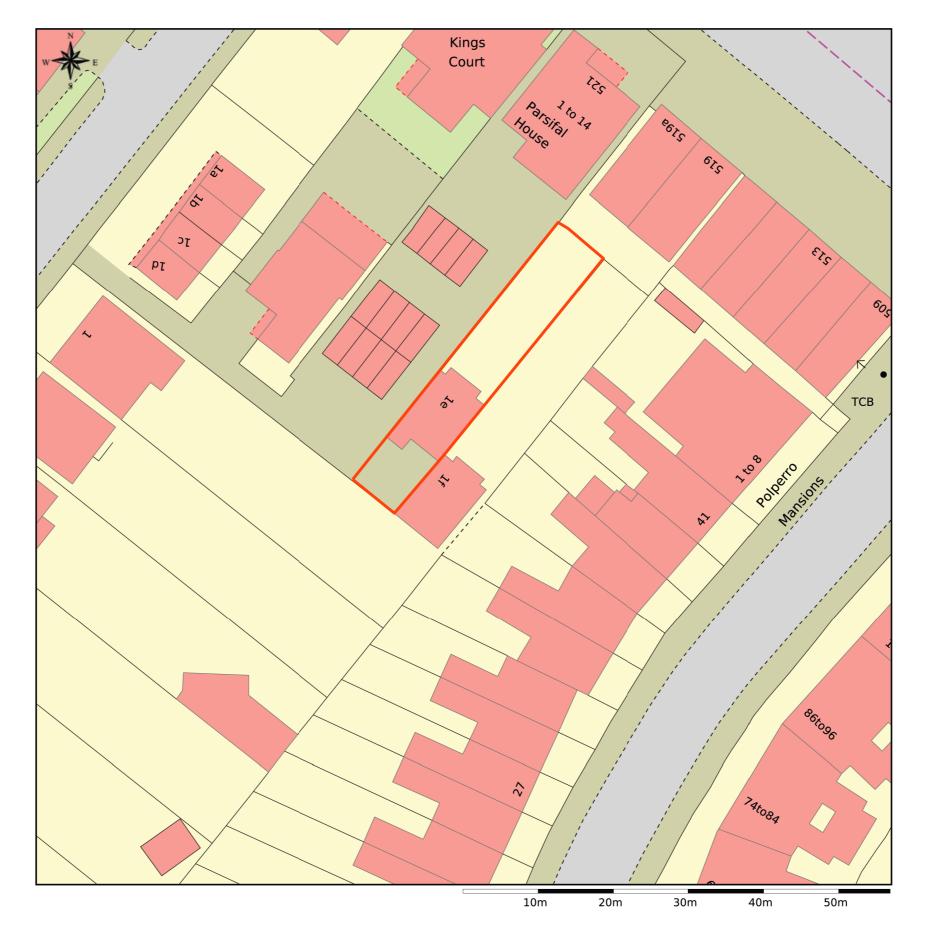

Scale: 1:500, paper size: A3

01 BLOCK PLAN 00 001 GROUND 1:500

GENERAL NOTES

1. This drawing should be read in conjunction with all other contract documentation and all other consultant and specialist

contract documentation and all other consultant and specialist drawings.

design-NA architects

70 Cowcross Street London EC1M 6EJ

T: +44 (0) 20 7870 7767 E: info@design-NA.com

PROJECT

JULIEN LEONARD

1E PARSIFAL ROAD

BLOCK PLAN

SCALE AT A3 1:500

JUN 2015

RAWING NO

d-NA PRR 00 001