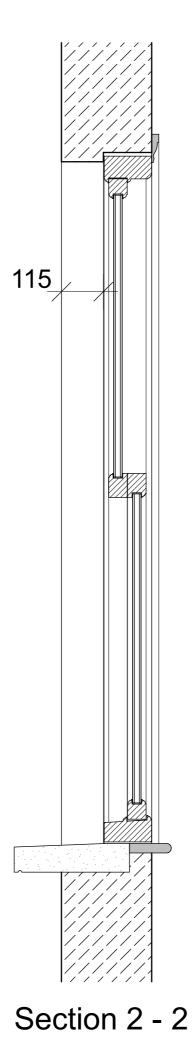

Section 1 - 1
Typical Existing
Timber Sash Window
Section

Typical Proposed UPVC Window Section

Architects · Project Managers · Quantity Surveyors
130 New Walk
Leicester, LE1 7JA
Tel: 0116 204 5800, Fax: 0116 204 5801
email: design@rg-p.co.uk, www.rg-p.co.uk