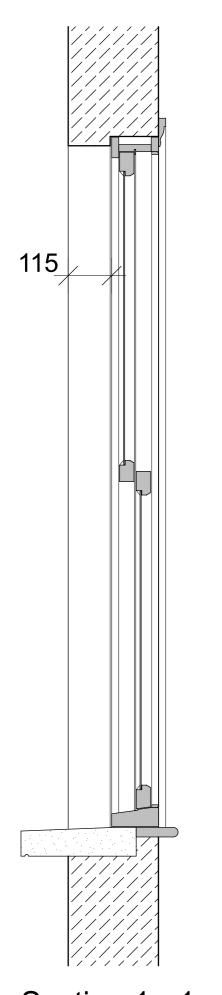

Section 1 - 1
Typical Existing
Timber Sash Window
Section

Typical Proposed UPVC Window Section

Architects · Project Managers · Quantity Surveyors
130 New Walk
Leicester, LE1 7JA
Tel: 0116 204 5800, Fax: 0116 204 5801
email: design@rg-p.co.uk, www.rg-p.co.uk