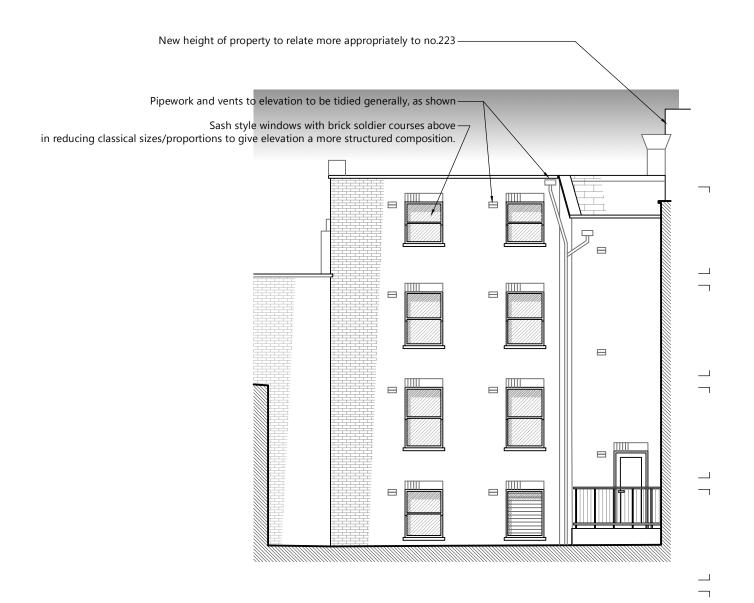

48.000m AD

Elevation 2 (Rear)

| NOTES:                                |               |
|---------------------------------------|---------------|
| ALL SCALES/DIMENSIONS FOR PLANNING PL | JRPOSES ONLY. |
|                                       |               |
| Rear/Flank Elevati<br>as Proposed     | on            |
| 225 Kentish Town R<br>London NW5 2JU  |               |
| Alterations                           | Apr. 2014     |
|                                       | 1:100 @ A     |
| Create REIT Ltd                       | 22209-P09     |
| Fresson&Tee                           |               |
| 1 SANDWICH STREET<br>LONDON WC1H 9PF  | _             |
| Tel: (020) 7391 7100 Fax: (020) 73    | 01 7121       |