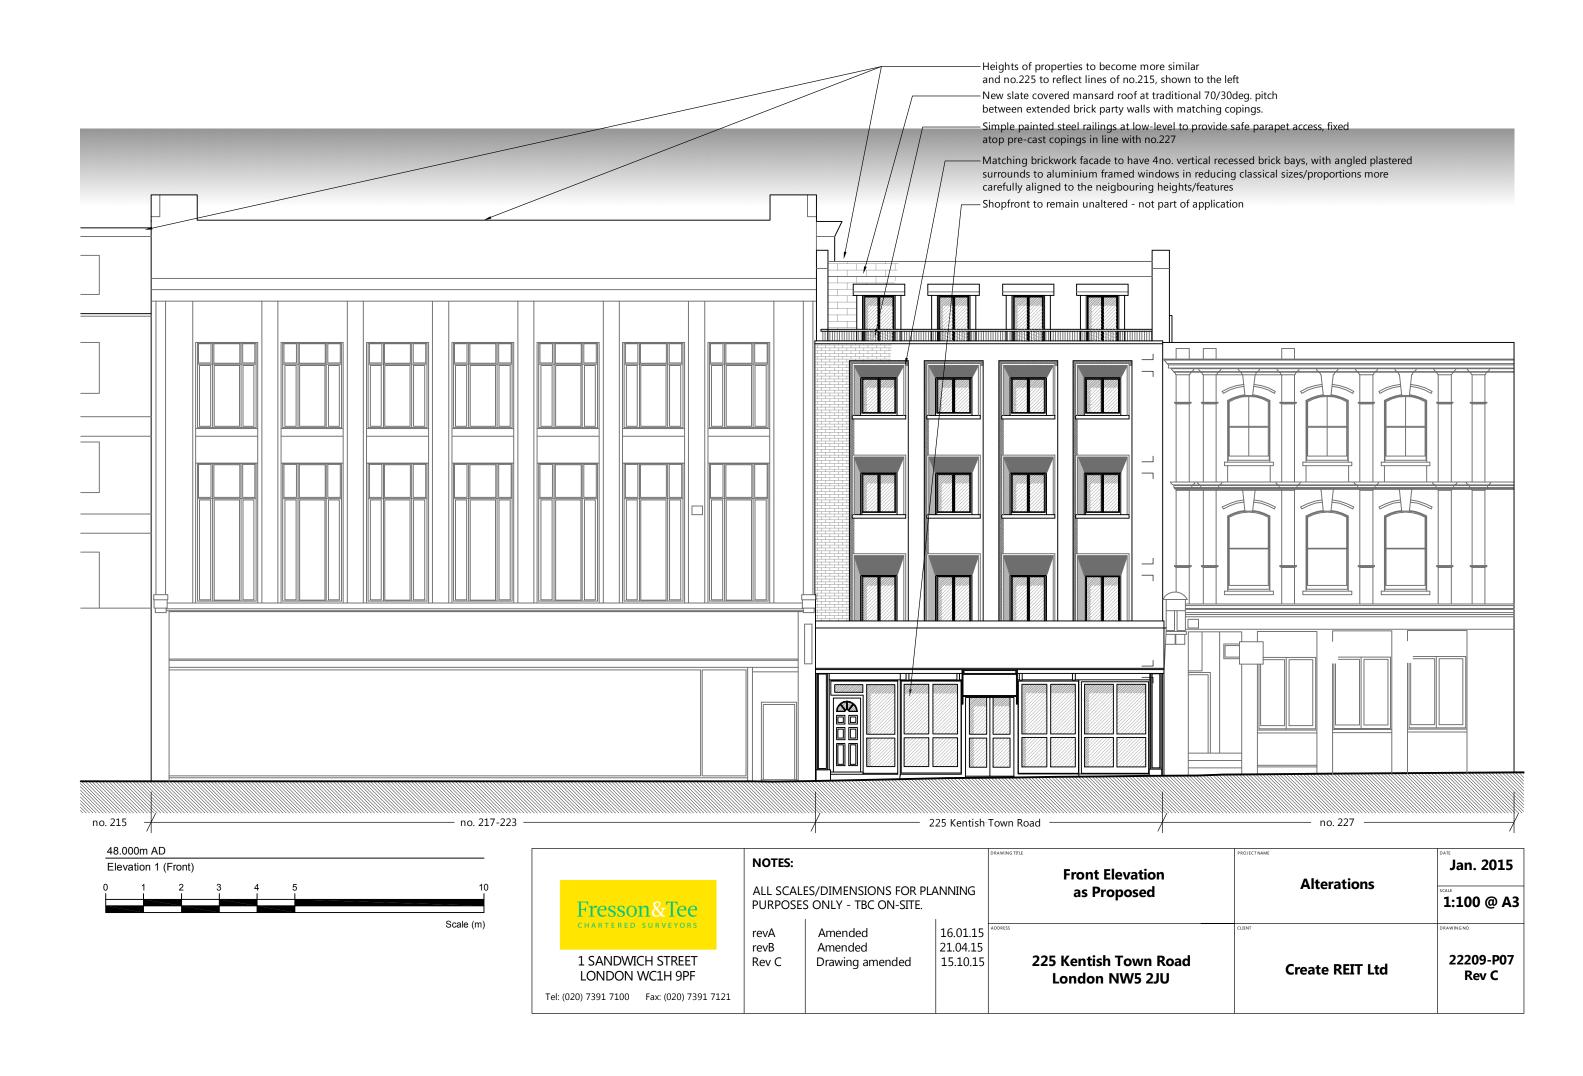

48.000m AD

Elevation 2 (Rear)





| NOTES:                                |               |
|---------------------------------------|---------------|
| ALL SCALES/DIMENSIONS FOR PLANNING PL | JRPOSES ONLY. |
|                                       |               |
| Rear/Flank Elevati<br>as Proposed     | on            |
| 225 Kentish Town R<br>London NW5 2JU  |               |
| Alterations                           | Apr. 2014     |
|                                       | 1:100 @ A     |
| Create REIT Ltd                       | 22209-P09     |
| Fresson&Tee                           |               |
| 1 SANDWICH STREET<br>LONDON WC1H 9PF  | _             |
| Tel: (020) 7391 7100 Fax: (020) 73    | 01 7121       |



| NOTES:                                              |