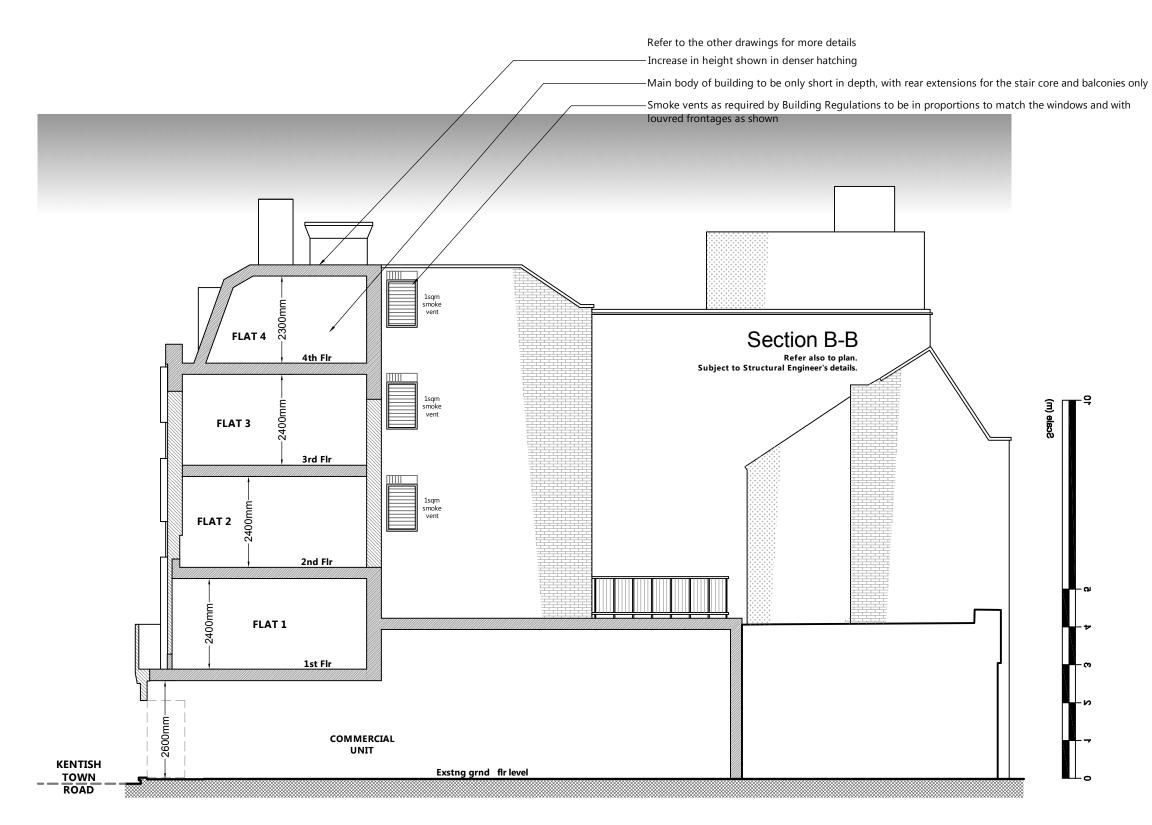

48.000m AD

Elevation 2 (Rear)





| NOTES:                                |               |
|---------------------------------------|---------------|
| ALL SCALES/DIMENSIONS FOR PLANNING PL | JRPOSES ONLY. |
|                                       |               |
| Rear/Flank Elevati<br>as Proposed     | on            |
| 225 Kentish Town R<br>London NW5 2JU  |               |
| Alterations                           | Apr. 2014     |
|                                       | 1:100 @ A     |
| Create REIT Ltd                       | 22209-P09     |
| Fresson&Tee                           |               |
| 1 SANDWICH STREET<br>LONDON WC1H 9PF  | _             |
| Tel: (020) 7391 7100 Fax: (020) 73    | 01 7121       |



| NOTES:                                              |              |
|-----------------------------------------------------|--------------|
| ALL SCALES/DIMENSIONS FOR PLANNING PU               | RPOSES ONLY. |
| ORANNE TITLE                                        |              |
| Section A-A<br>as Proposed                          |              |
| 225 Kentish Town Ro<br>London NW5 2JU               | oad          |
| Alterations                                         | Apr. 2014    |
|                                                     | 1:100 @ A3   |
| CLIENT                                              | DRAWING NO.  |
| Create REIT Ltd                                     | 22209-P10    |
| Create REIT Ltd  Fresson & Tee CHARTTERED SURVEYORS | 22209-P10    |
| Fresson&Tee