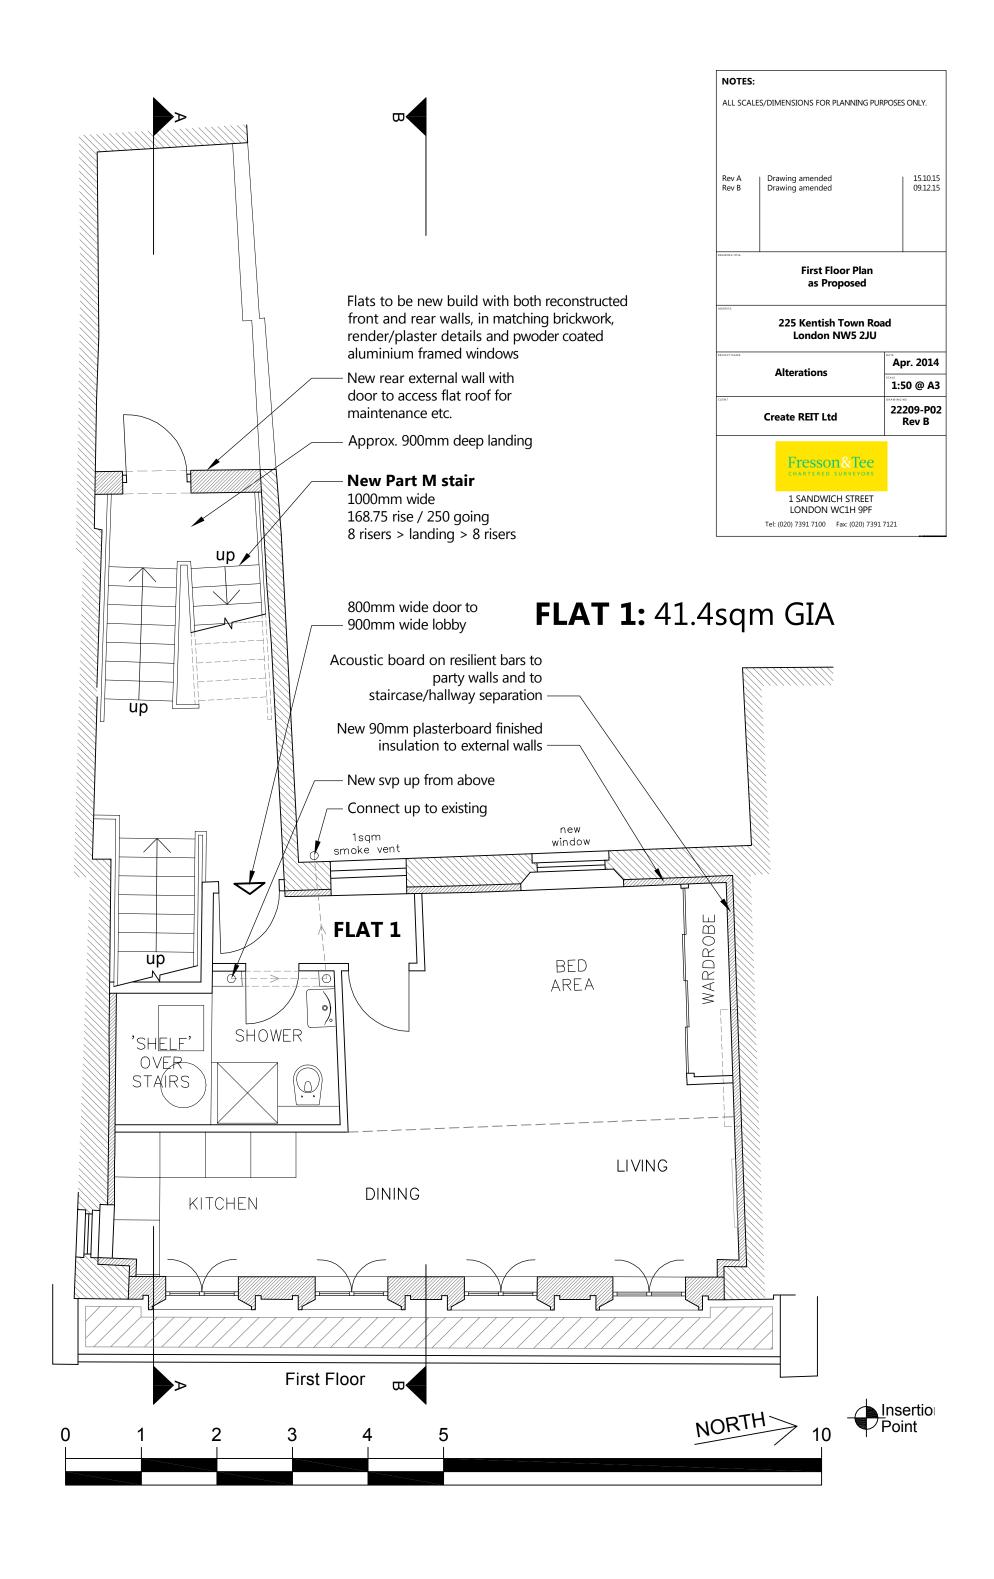

48.000m AD

Elevation 2 (Rear)





| NOTES:                                |               |
|---------------------------------------|---------------|
| ALL SCALES/DIMENSIONS FOR PLANNING PL | JRPOSES ONLY. |
|                                       |               |
| Rear/Flank Elevati<br>as Proposed     | on            |
| 225 Kentish Town R<br>London NW5 2JU  |               |
| Alterations                           | Apr. 2014     |
|                                       | 1:100 @ A     |
| Create REIT Ltd                       | 22209-P09     |
| Fresson&Tee                           |               |
| 1 SANDWICH STREET<br>LONDON WC1H 9PF  | _             |
| Tel: (020) 7391 7100 Fax: (020) 73    | 01 7121       |



| NOTES: