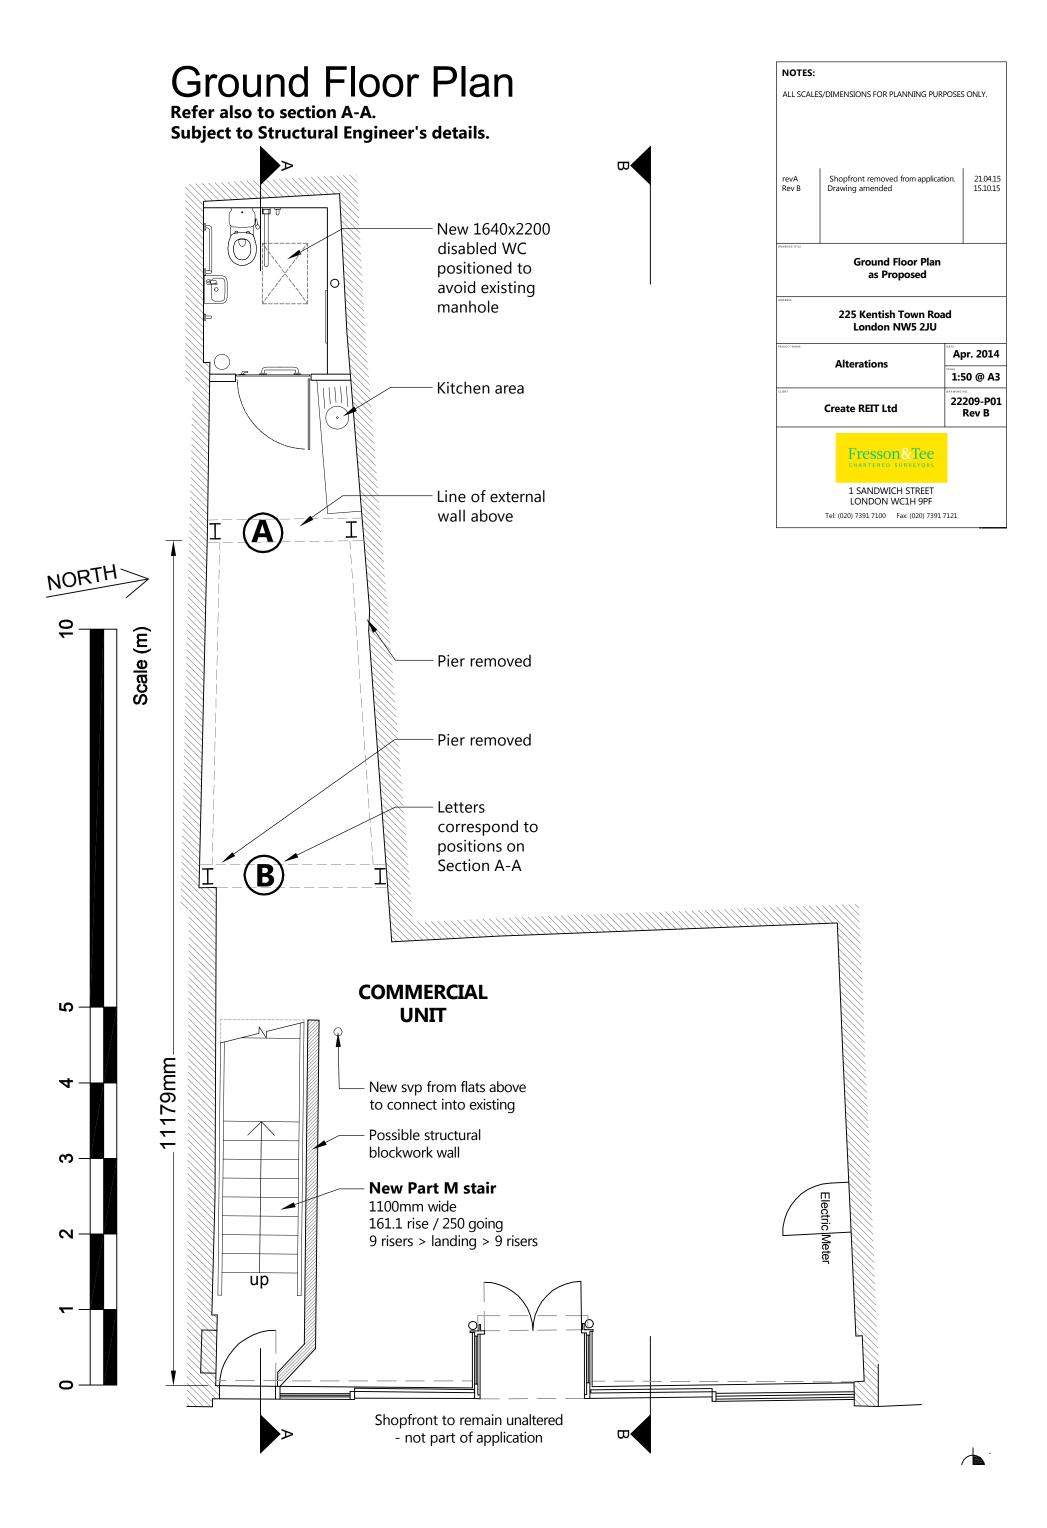

48.000m AD

Elevation 2 (Rear)





| NOTES:                                |               |
|---------------------------------------|---------------|
| ALL SCALES/DIMENSIONS FOR PLANNING PL | JRPOSES ONLY. |
|                                       |               |
| Rear/Flank Elevati<br>as Proposed     | on            |
| 225 Kentish Town R<br>London NW5 2JU  |               |
| Alterations                           | Apr. 2014     |
|                                       | 1:100 @ A     |
| Create REIT Ltd                       | 22209-P09     |
| Fresson&Tee                           |               |
| 1 SANDWICH STREET<br>LONDON WC1H 9PF  | _             |
| Tel: (020) 7391 7100 Fax: (020) 73    | 01 7121       |



| NOTES: