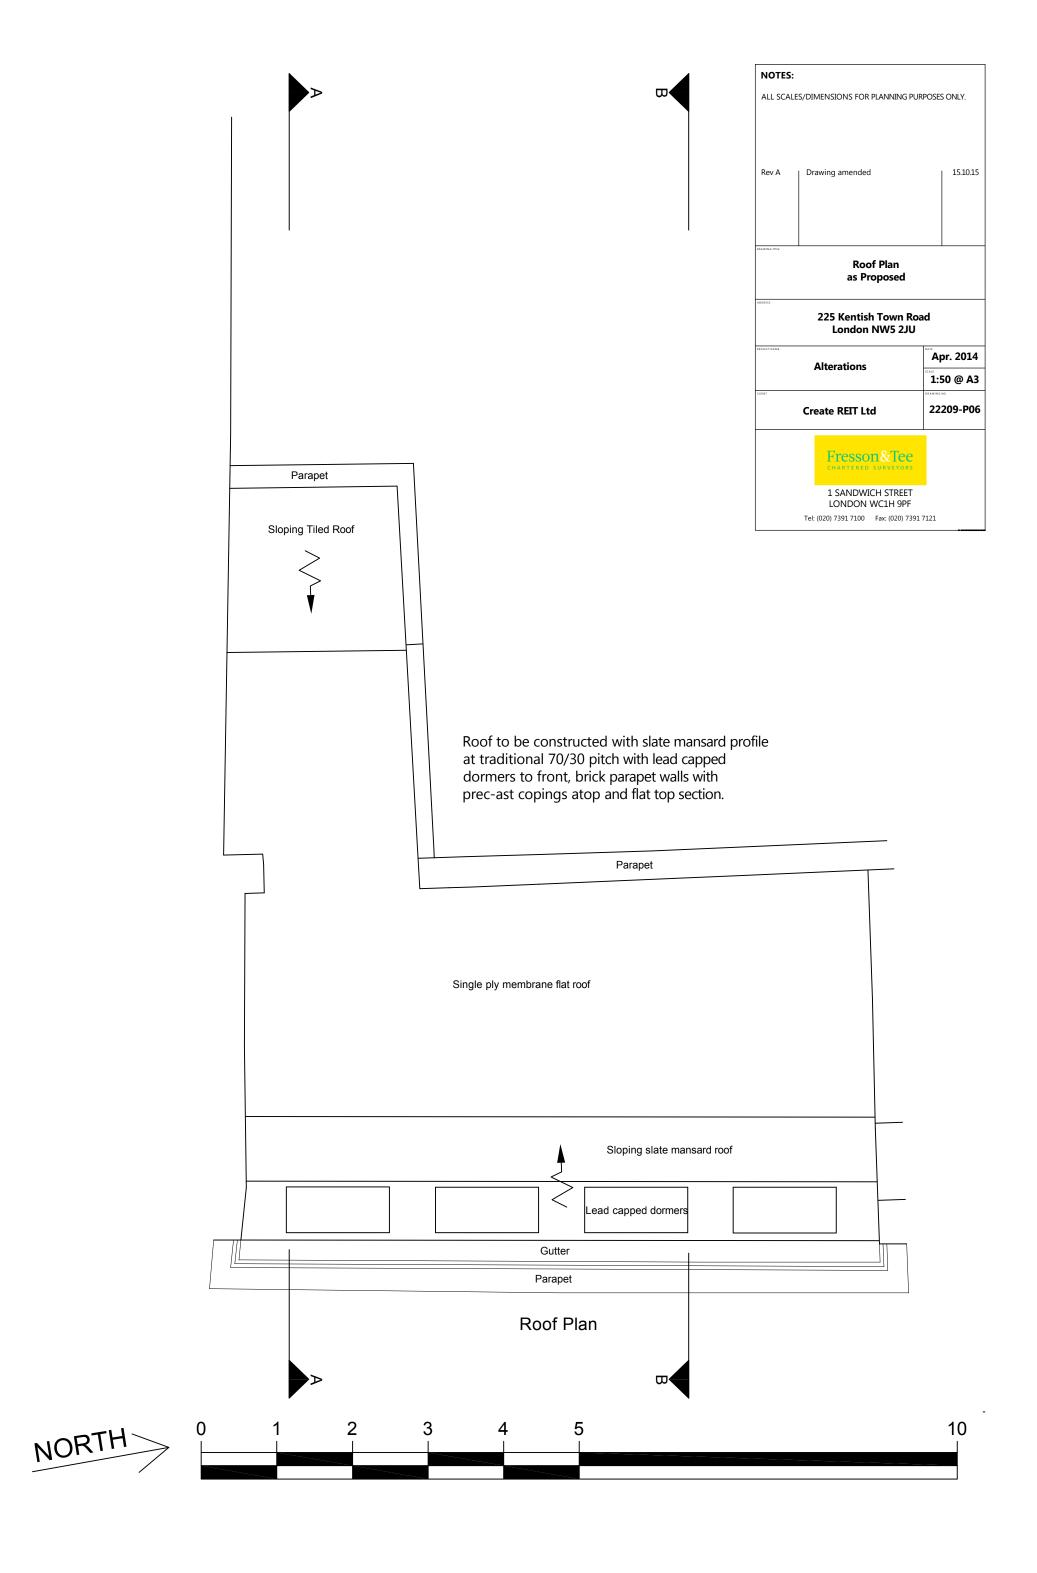

48.000m AD

Elevation 2 (Rear)





| NOTES:                                |               |
|---------------------------------------|---------------|
| ALL SCALES/DIMENSIONS FOR PLANNING PL | JRPOSES ONLY. |
|                                       |               |
| Rear/Flank Elevati<br>as Proposed     | on            |
| 225 Kentish Town R<br>London NW5 2JU  |               |
| Alterations                           | Apr. 2014     |
|                                       | 1:100 @ A     |
| Create REIT Ltd                       | 22209-P09     |
| Fresson&Tee                           |               |
| 1 SANDWICH STREET<br>LONDON WC1H 9PF  | _             |
| Tel: (020) 7391 7100 Fax: (020) 73    | 01 7121       |



| NOTES:                                              |