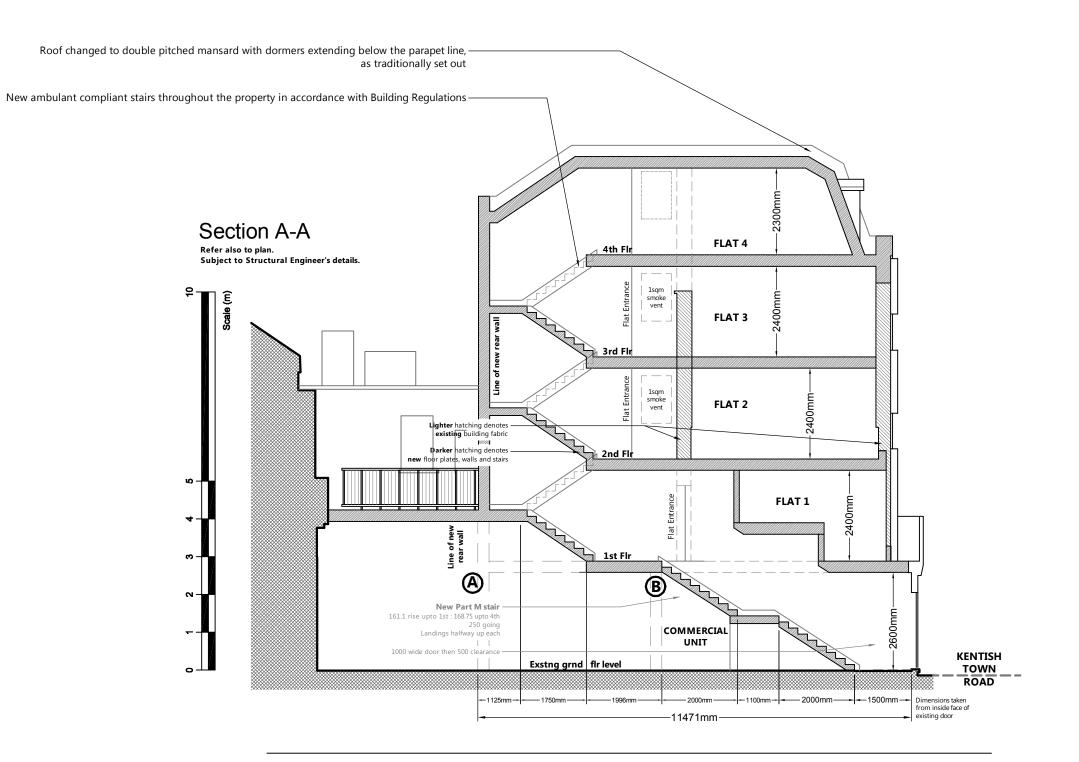

| NOTES:                                              |              |
|-----------------------------------------------------|--------------|
| ALL SCALES/DIMENSIONS FOR PLANNING PU               | RPOSES ONLY. |
| ORANNE TITLE                                        |              |
| Section A-A<br>as Proposed                          |              |
| 225 Kentish Town Ro<br>London NW5 2JU               | oad          |
| Alterations                                         | Apr. 2014    |
|                                                     | 1:100 @ A3   |
| CLIENT                                              | DRAWING NO.  |
| Create REIT Ltd                                     | 22209-P10    |
| Create REIT Ltd  Fresson & Tee CHARTTERED SURVEYORS | 22209-P10    |
| Fresson&Tee                                         | 22209-P10    |