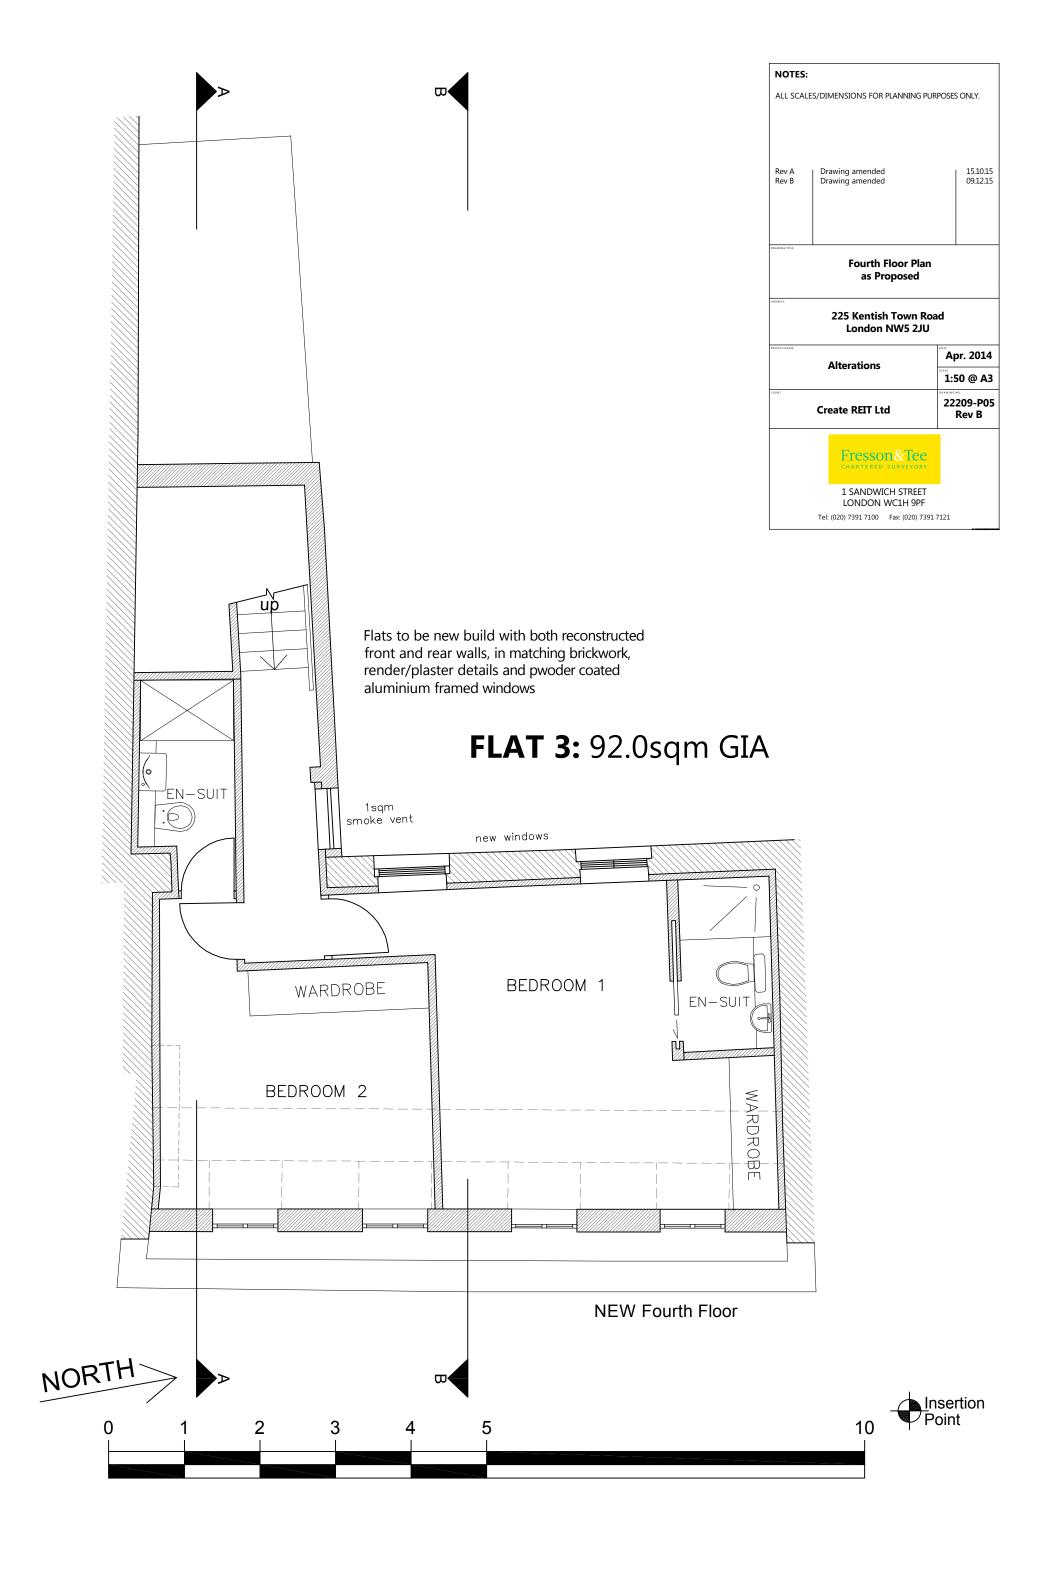

48.000m AD

Elevation 2 (Rear)





| NOTES:                                |               |
|---------------------------------------|---------------|
| ALL SCALES/DIMENSIONS FOR PLANNING PL | JRPOSES ONLY. |
|                                       |               |
| Rear/Flank Elevati<br>as Proposed     | on            |
| 225 Kentish Town R<br>London NW5 2JU  |               |
| Alterations                           | Apr. 2014     |
|                                       | 1:100 @ A     |
| Create REIT Ltd                       | 22209-P09     |
| Fresson&Tee                           |               |
| 1 SANDWICH STREET<br>LONDON WC1H 9PF  | _             |
| Tel: (020) 7391 7100 Fax: (020) 73    | 01 7121       |



| NOTES:                                              |