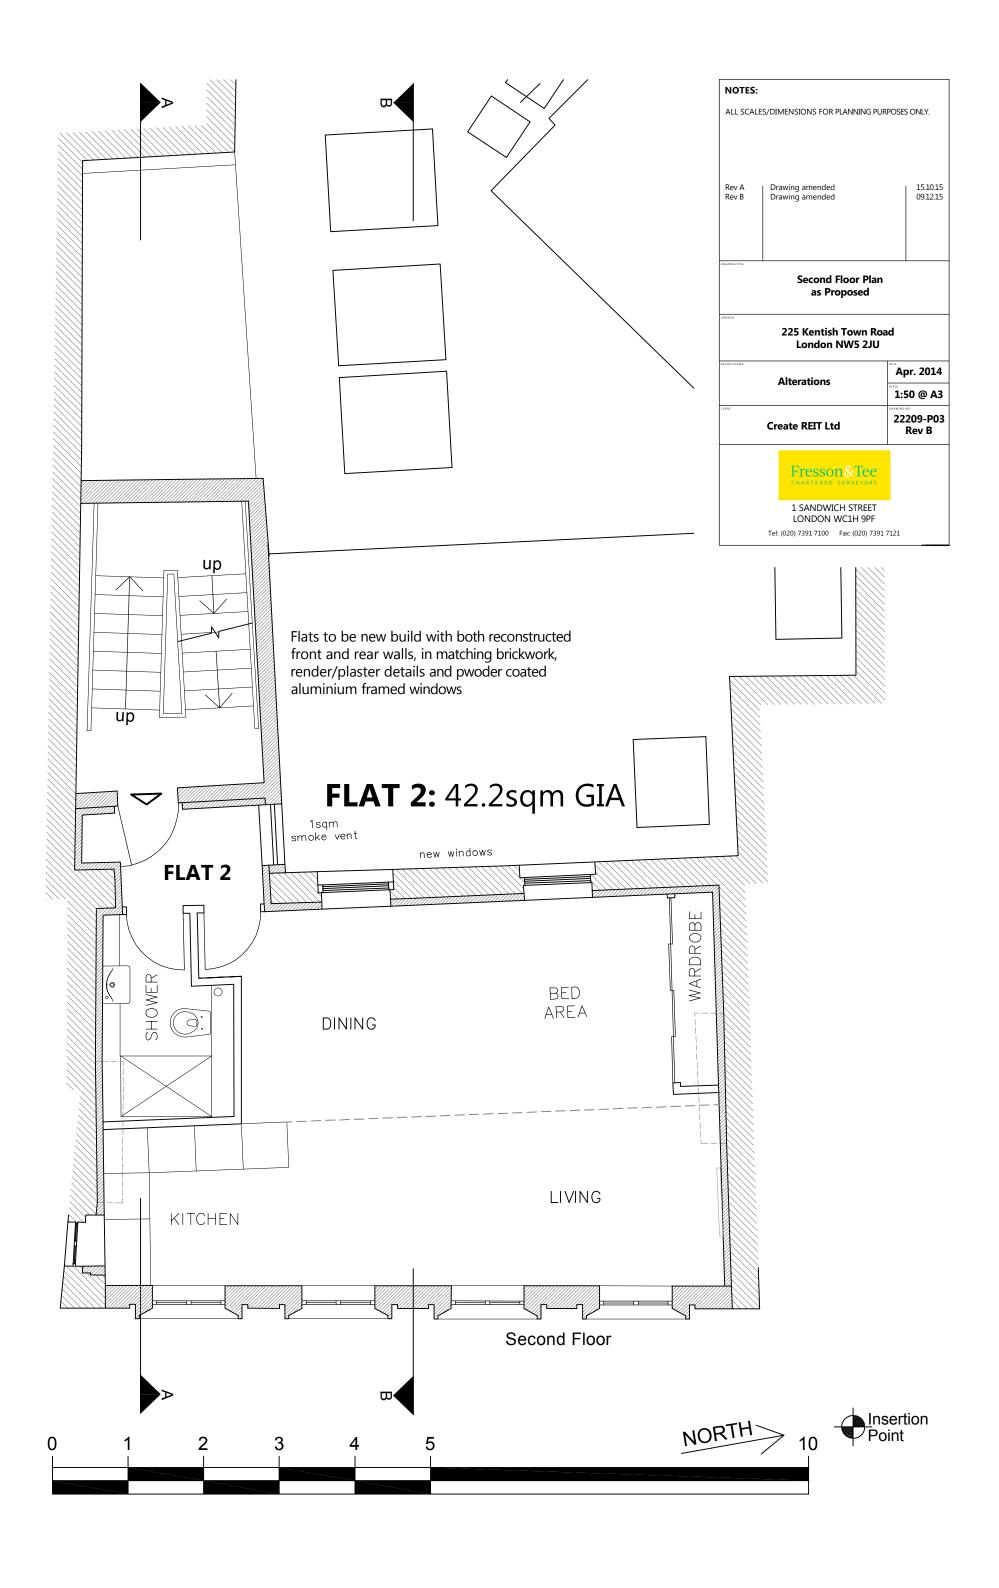

48.000m AD

Elevation 2 (Rear)





| NOTES:                                |               |
|---------------------------------------|---------------|
| ALL SCALES/DIMENSIONS FOR PLANNING PL | JRPOSES ONLY. |
|                                       |               |
| Rear/Flank Elevati<br>as Proposed     | on            |
| 225 Kentish Town R<br>London NW5 2JU  |               |
| Alterations                           | Apr. 2014     |
|                                       | 1:100 @ A     |
| Create REIT Ltd                       | 22209-P09     |
| Fresson&Tee                           |               |
| 1 SANDWICH STREET<br>LONDON WC1H 9PF  | _             |
| Tel: (020) 7391 7100 Fax: (020) 73    | 01 7121       |



| NOTES: