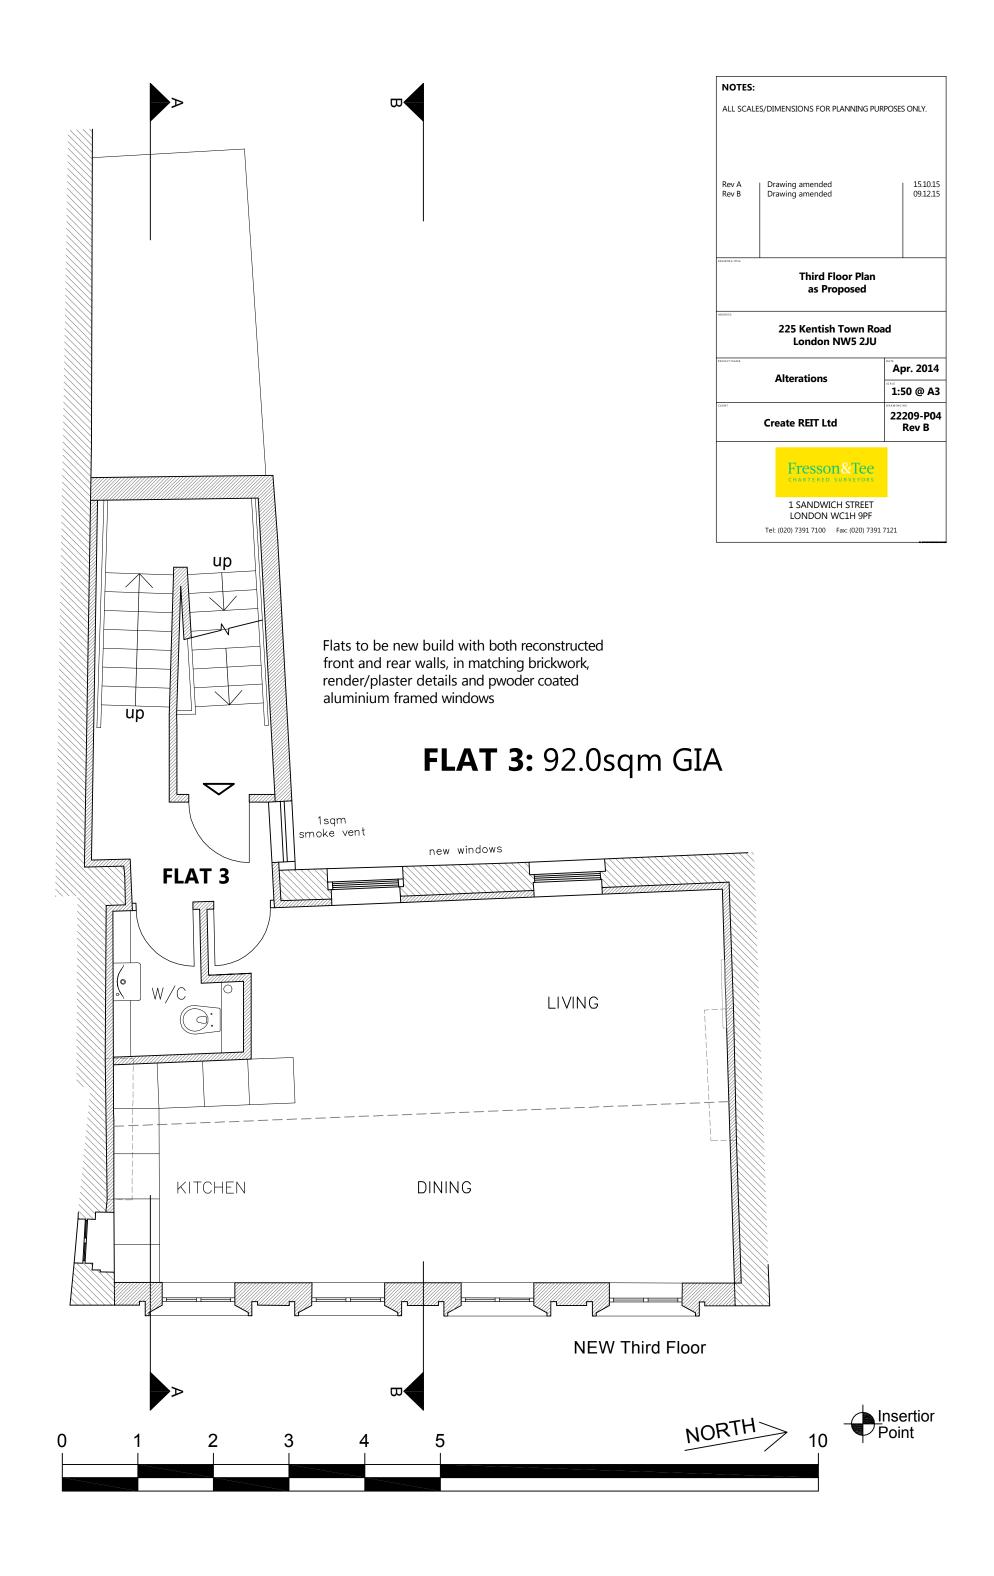

48.000m AD

Elevation 2 (Rear)





| NOTES:                                |               |
|---------------------------------------|---------------|
| ALL SCALES/DIMENSIONS FOR PLANNING PL | JRPOSES ONLY. |
|                                       |               |
| Rear/Flank Elevati<br>as Proposed     | on            |
| 225 Kentish Town R<br>London NW5 2JU  |               |
| Alterations                           | Apr. 2014     |
|                                       | 1:100 @ A     |
| Create REIT Ltd                       | 22209-P09     |
| Fresson&Tee                           |               |
| 1 SANDWICH STREET<br>LONDON WC1H 9PF  | _             |
| Tel: (020) 7391 7100 Fax: (020) 73    | 01 7121       |



| NOTES: