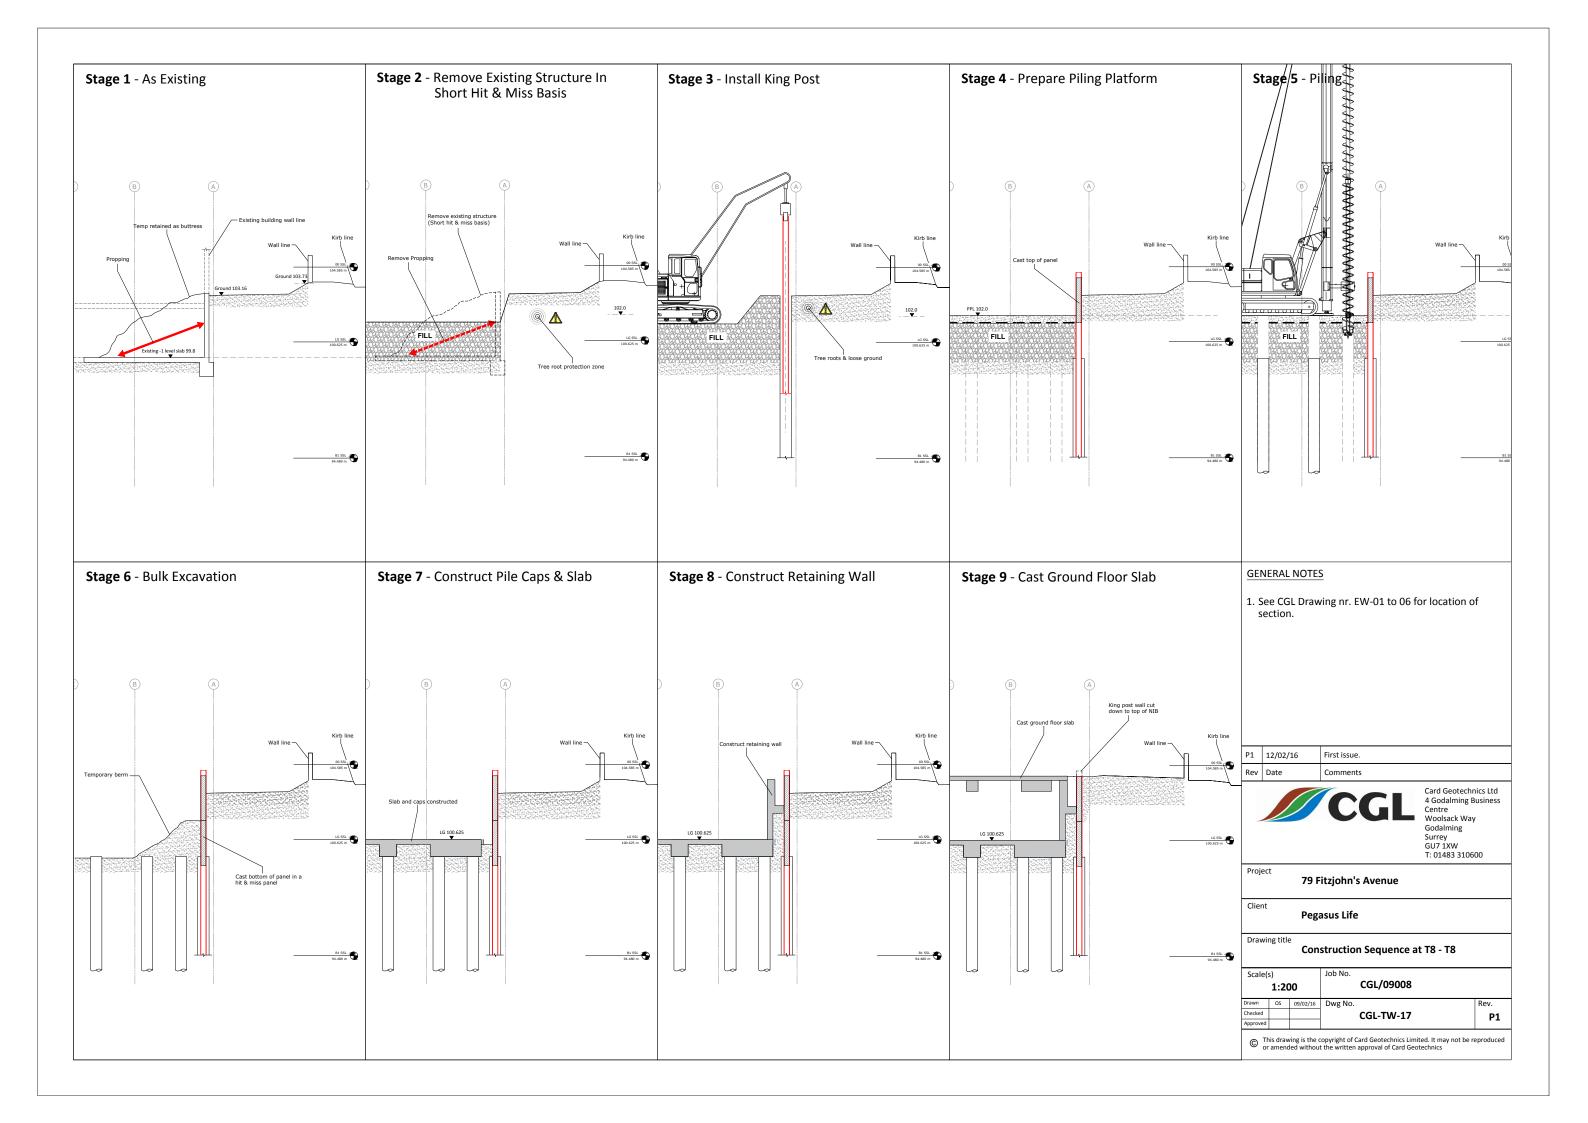

## **GENERAL NOTES**

914x305 UKC201

1. Existing building outlines are approximate for guidance only.

Card Geotechnics Ltd 4 Godalming Business Woolsack Way Godalming Surrey GU7 1XW T: 01483 310600

TBC

79 Fitzjohn's Avenue