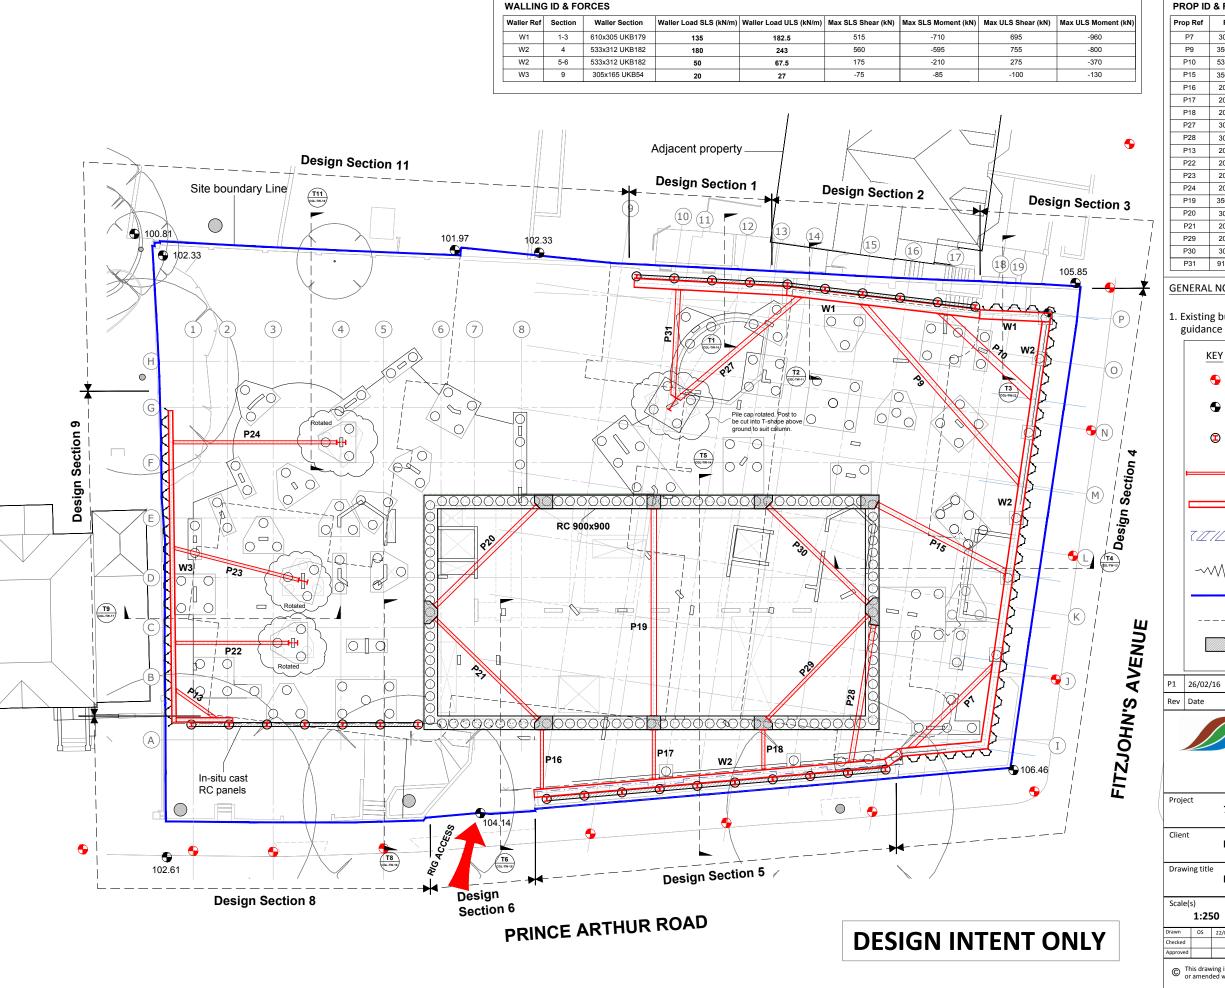

## **PROP ID & FORCES** SLS Prop Force (kN) ULS Prop Force (kN) 305x305 UKC97 P9 356x368 UKC153 990 533x312 UKB182 1670 1370 65 P16 203x203 UKC46 540 P27 495 305x305 UKC97 365 P28 305x305 UKC97 400 203x203 UKC46 60 P22 140 203x203 UKC46 105 P23 200 203x203 UKC46 1215 P19 356x368 UKC153 900 880 135 203x203 UKC46 P29 203x203 UKC46 110 150 305x305 UKC97 800

## **GENERAL NOTES**

914x305 UKC201

1. Existing building outlines are approximate for guidance only.

Card Geotechnics Ltd 4 Godalming Business Woolsack Way Godalming Surrey GU7 1XW T: 01483 310600

TBC

79 Fitzjohn's Avenue

**Pegasus Life** 

**Prop ID & Walling Forces** 

| Scale(s)<br>1:250 |    |          | CGL/09008 |         |      |
|-------------------|----|----------|-----------|---------|------|
| Drawn             | OS | 22/02/16 | Dwg No.   |         | Rev. |
| Checked           |    |          | CG        | L-TW-00 | P1   |
| Approved          |    |          |           |         | '-   |