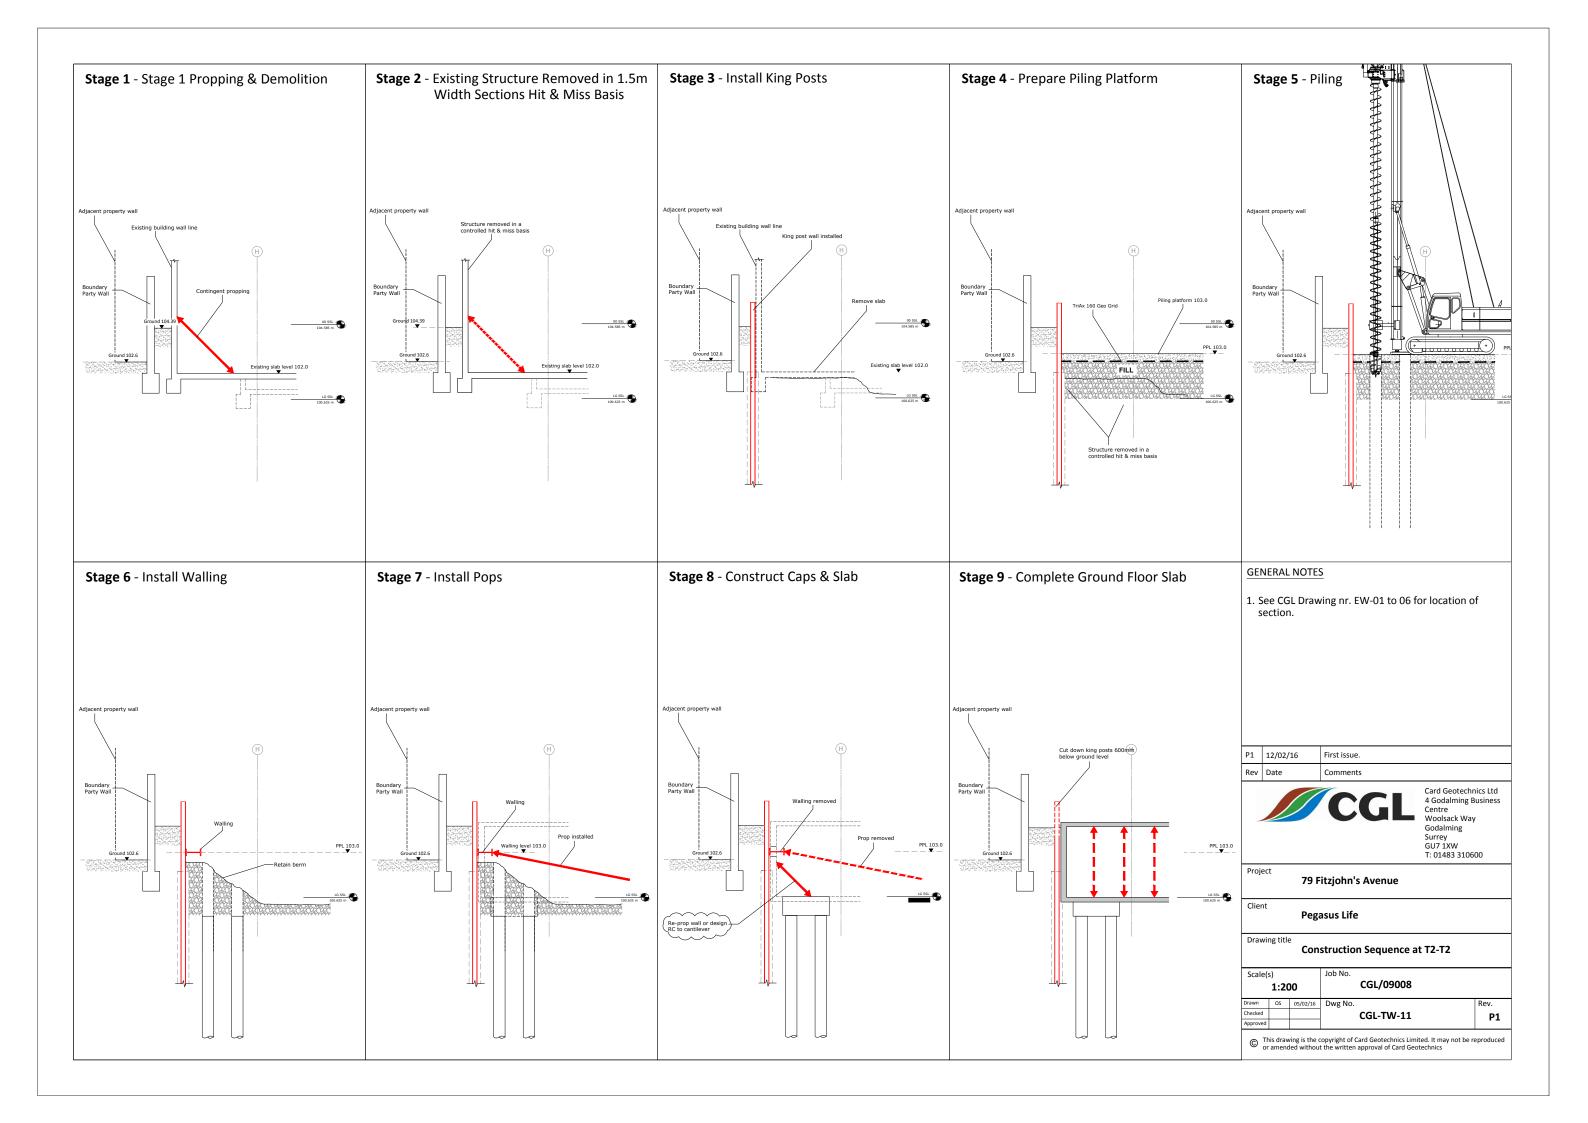

## **GENERAL NOTES**

914x305 UKC201

1. Existing building outlines are approximate for guidance only.

Card Geotechnics Ltd 4 Godalming Business Woolsack Way Godalming Surrey GU7 1XW T: 01483 310600

TBC

79 Fitzjohn's Avenue

**Pegasus Life** 

**Prop ID & Walling Forces** 

| Scale(s)<br>1:250 |    |          | CGL/09008 |         |      |
|-------------------|----|----------|-----------|---------|------|
| Drawn             | OS | 22/02/16 | Dwg No.   |         | Rev. |
| Checked           |    |          | CG        | L-TW-00 | P1   |
| Approved          |    |          |           |         | '-   |

© This drawing is the copyright of Card Geotechnics Limited. It may not be reproduced or amended without the written approval of Card Geotechnics