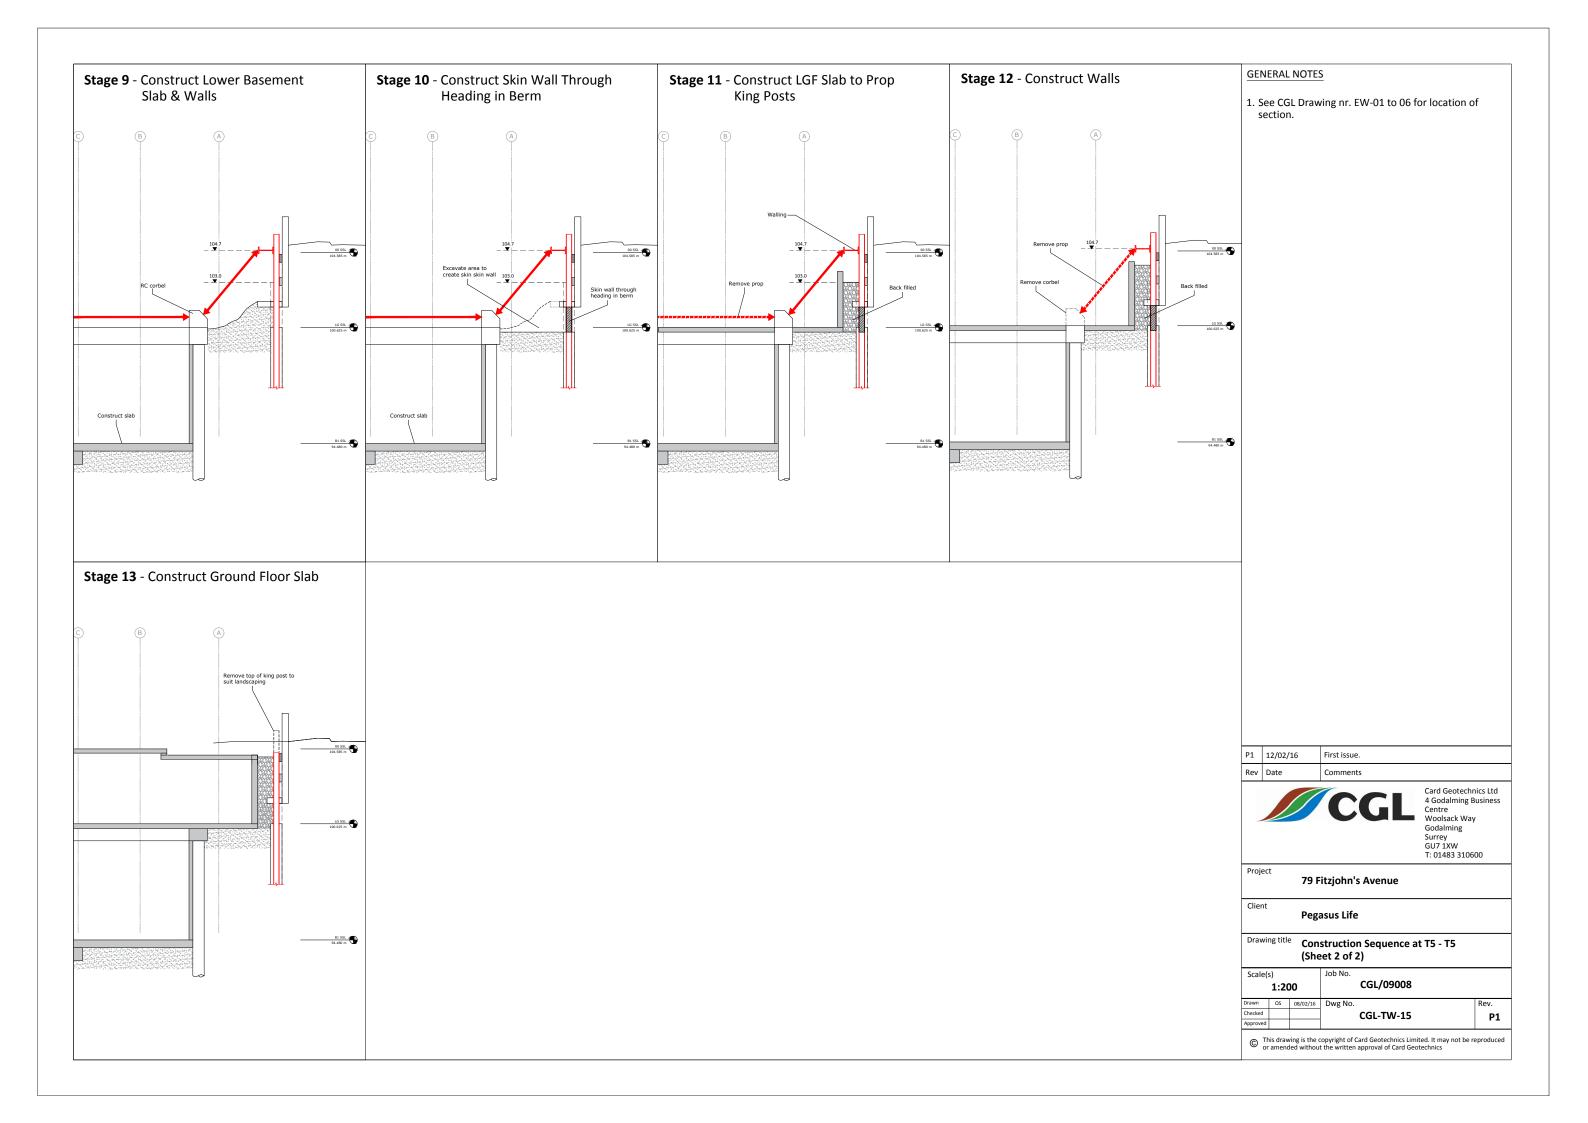

## **GENERAL NOTES**

914x305 UKC201

1. Existing building outlines are approximate for guidance only.

Card Geotechnics Ltd 4 Godalming Business Woolsack Way Godalming Surrey GU7 1XW T: 01483 310600

TBC

79 Fitzjohn's Avenue