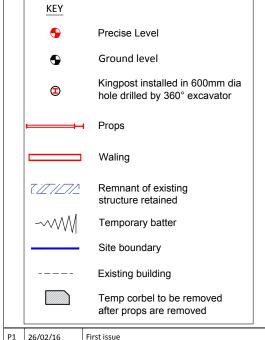

## **GENERAL NOTES**

914x305 UKC201

1. Existing building outlines are approximate for guidance only.

Card Geotechnics Ltd 4 Godalming Business Woolsack Way Godalming Surrey GU7 1XW T: 01483 310600

TBC

79 Fitzjohn's Avenue