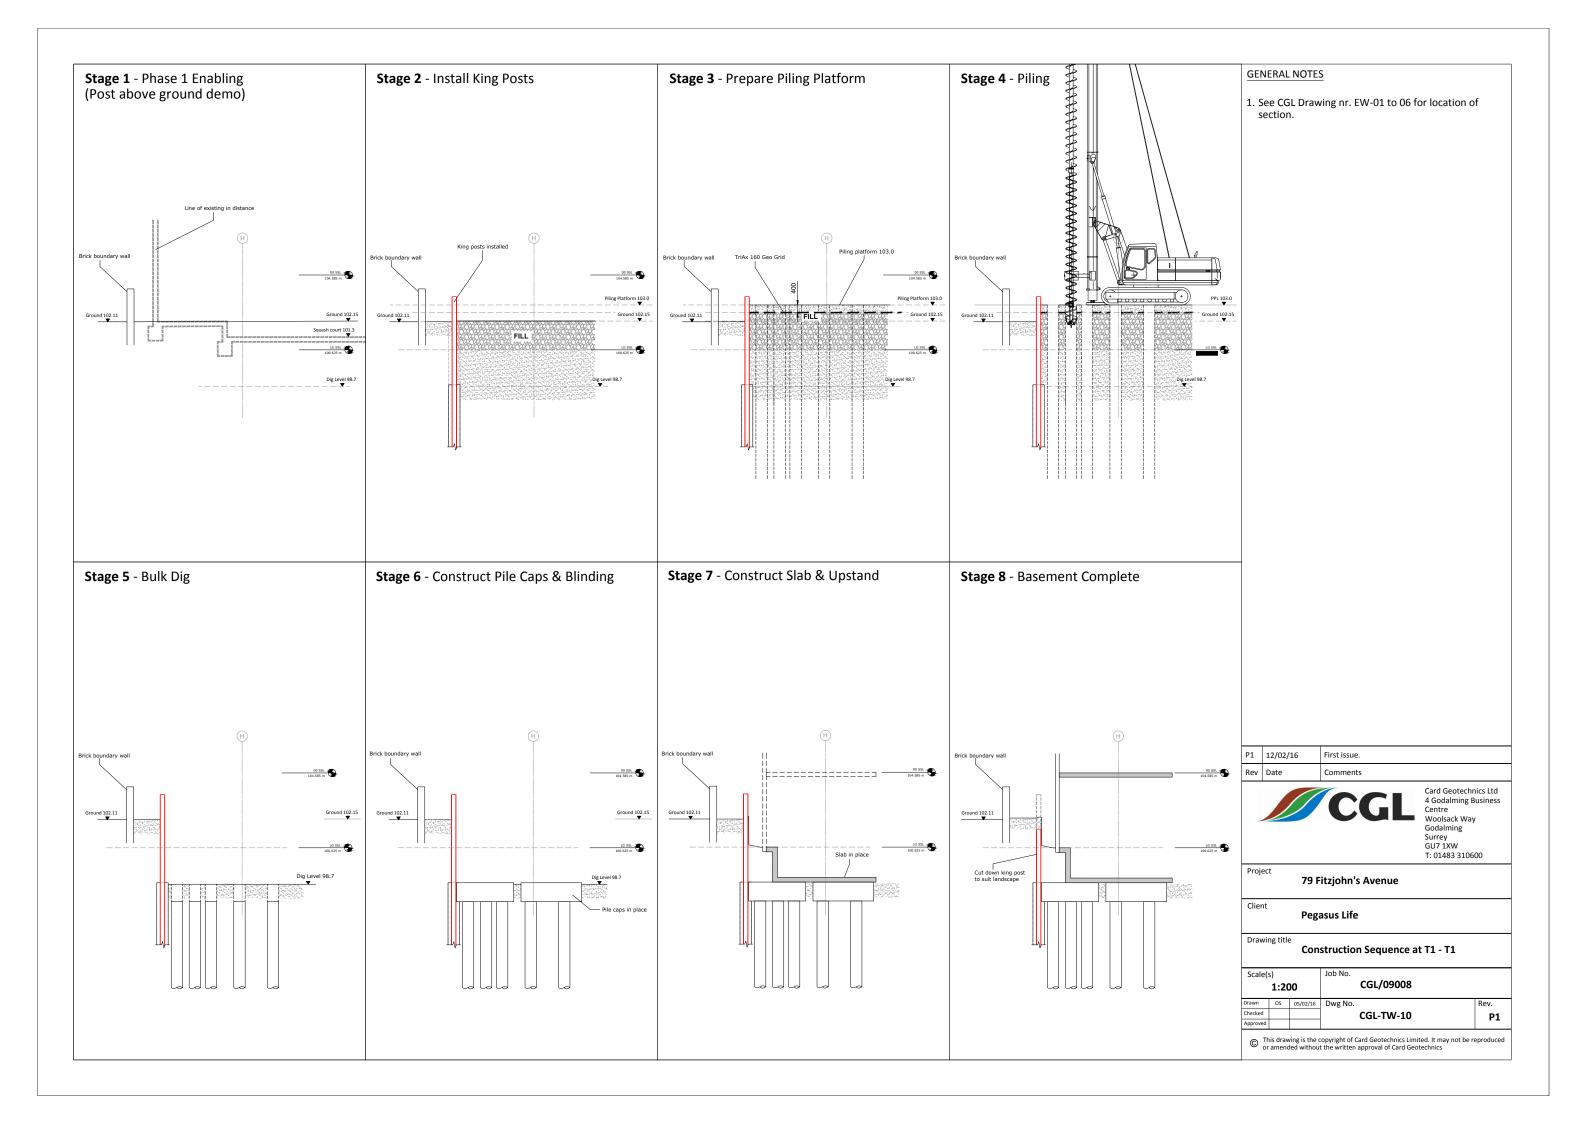

46 110 150 305x305 UKC97 800

TBC

## **GENERAL NOTES**

914x305 UKC201

1. Existing building outlines are approximate for guidance only.



Card Geotechnics Ltd 4 Godalming Business Woolsack Way Godalming Surrey GU7 1XW T: 01483 310600

TBC

79 Fitzjohn's Avenue

**Pegasus Life** 

**Prop ID & Walling Forces** 

| Scale(s)<br>1:250 |    |          | CGL/09008 |         |      |
|-------------------|----|----------|-----------|---------|------|
| Drawn             | OS | 22/02/16 | Dwg No.   |         | Rev. |
| Checked           |    |          | CG        | L-TW-00 | P1   |
| Approved          |    |          |           |         | '-   |

© This drawing is the copyright of Card Geotechnics Limited. It may not be reproduced or amended without the written approval of Card Geotechnics