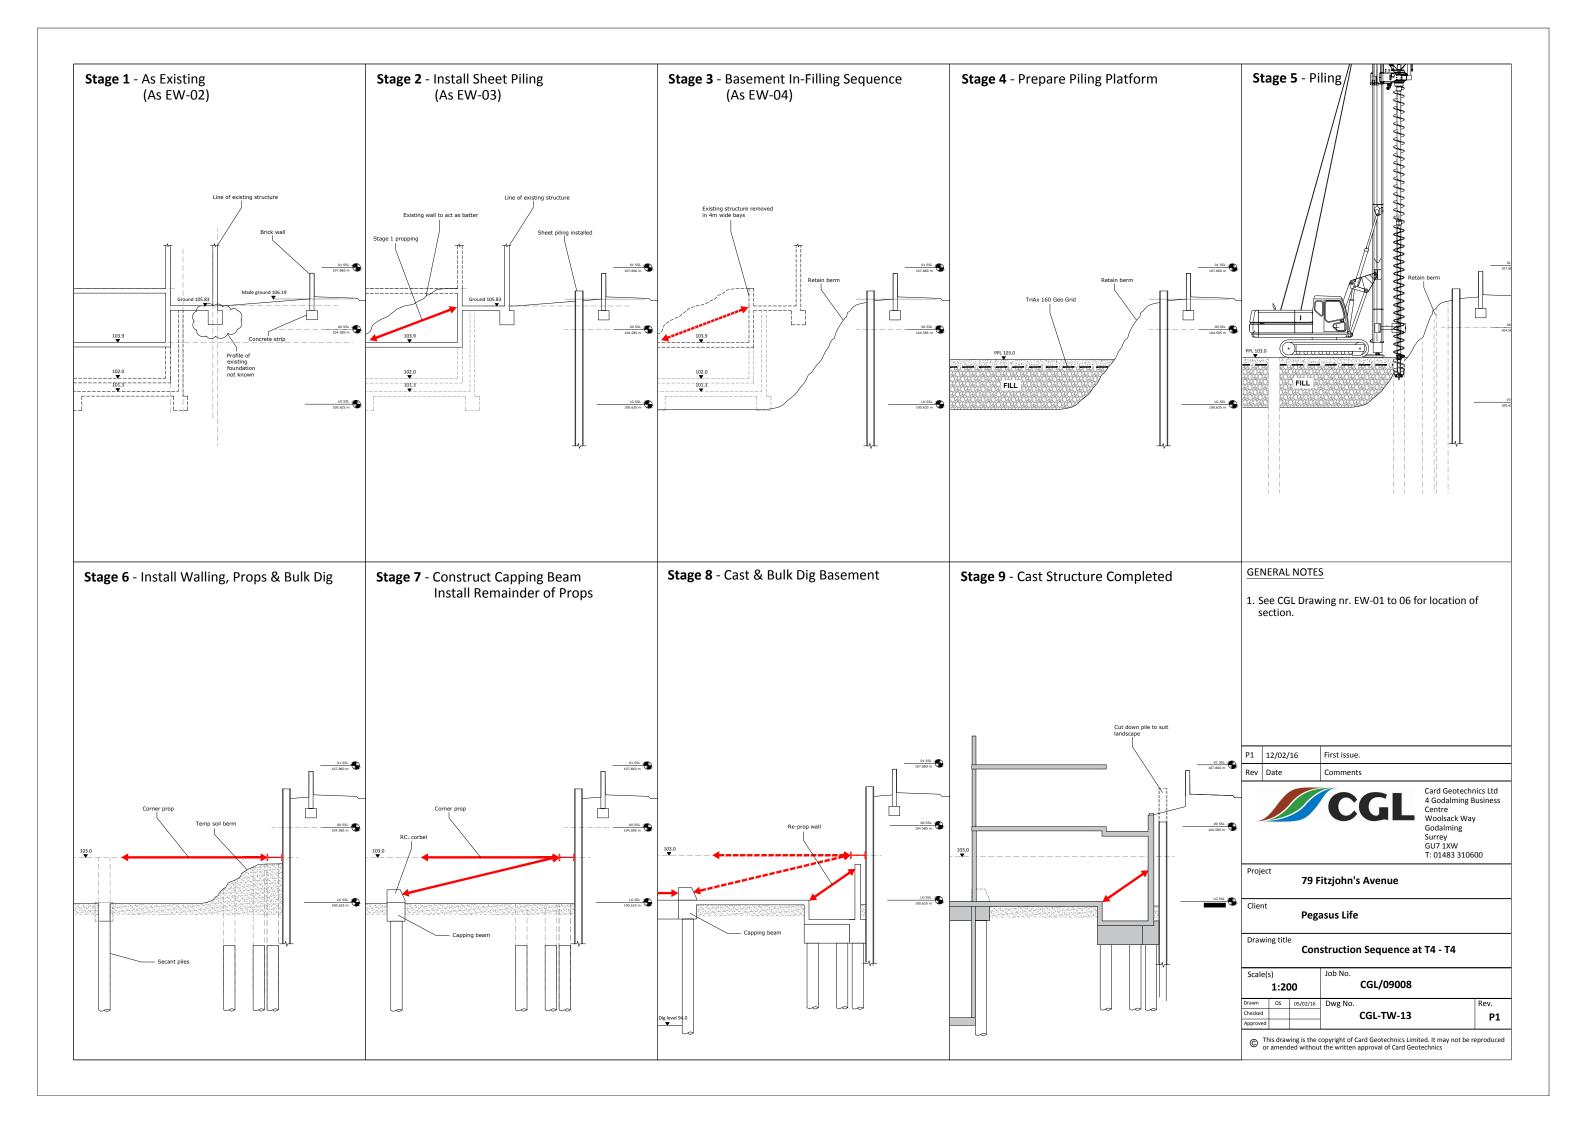

## **GENERAL NOTES**

914x305 UKC201

1. Existing building outlines are approximate for guidance only.

Card Geotechnics Ltd 4 Godalming Business Woolsack Way Godalming Surrey GU7 1XW T: 01483 310600

TBC

79 Fitzjohn's Avenue

**Pegasus Life** 

**Prop ID & Walling Forces** 

| Scale(s)<br>1:250 |    |          | CGL/09008 |         |      |
|-------------------|----|----------|-----------|---------|------|
| Drawn             | OS | 22/02/16 | Dwg No.   |         | Rev. |
| Checked           |    |          | CG        | L-TW-00 | P1   |
| Approved          |    |          |           |         | '-   |

© This drawing is the copyright of Card Geotechnics Limited. It may not be reproduced or amended without the written approval of Card Geotechnics