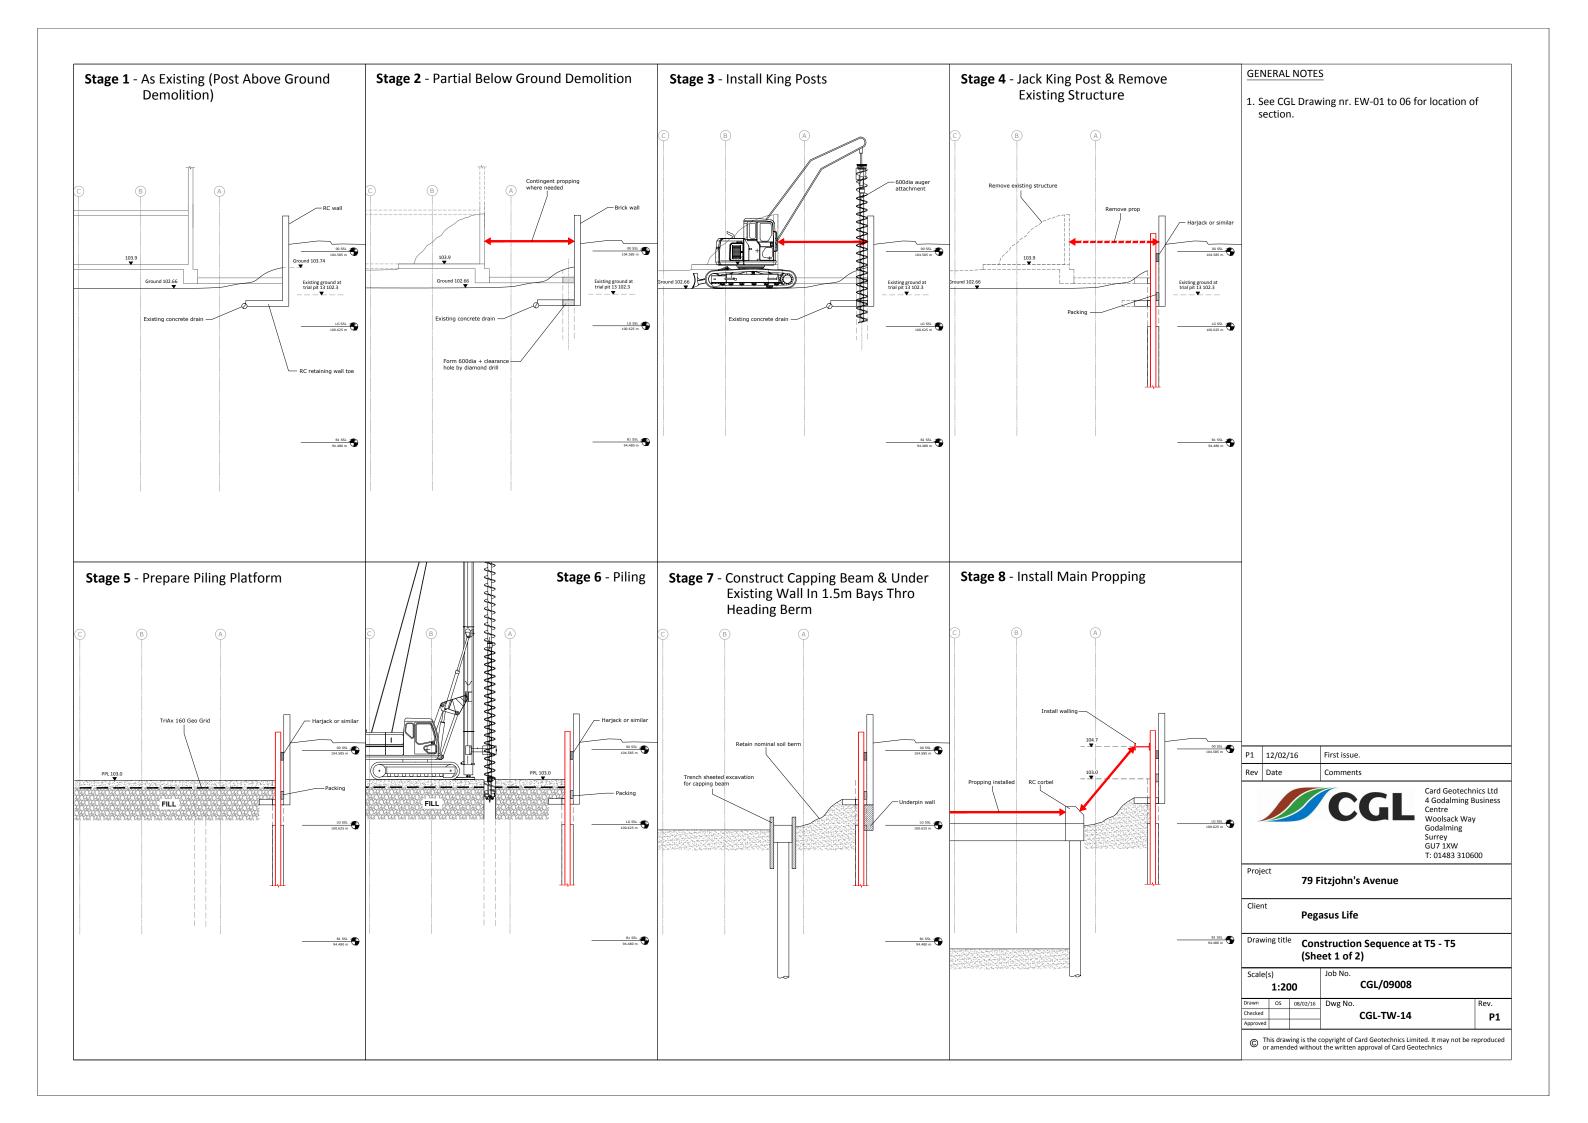

## **GENERAL NOTES**

914x305 UKC201

1. Existing building outlines are approximate for guidance only.

Card Geotechnics Ltd 4 Godalming Business Woolsack Way Godalming Surrey GU7 1XW T: 01483 310600

TBC

79 Fitzjohn's Avenue

**Pegasus Life** 

**Prop ID & Walling Forces** 

| Scale(s)<br>1:250 |    |          | CGL/09008 |         |      |
|-------------------|----|----------|-----------|---------|------|
| Drawn             | OS | 22/02/16 | Dwg No.   |         | Rev. |
| Checked           |    |          | CG        | L-TW-00 | P1   |
| Approved          |    |          |           |         | '-   |

© This drawing is the copyright of Card Geotechnics Limited. It may not be reproduced or amended without the written approval of Card Geotechnics