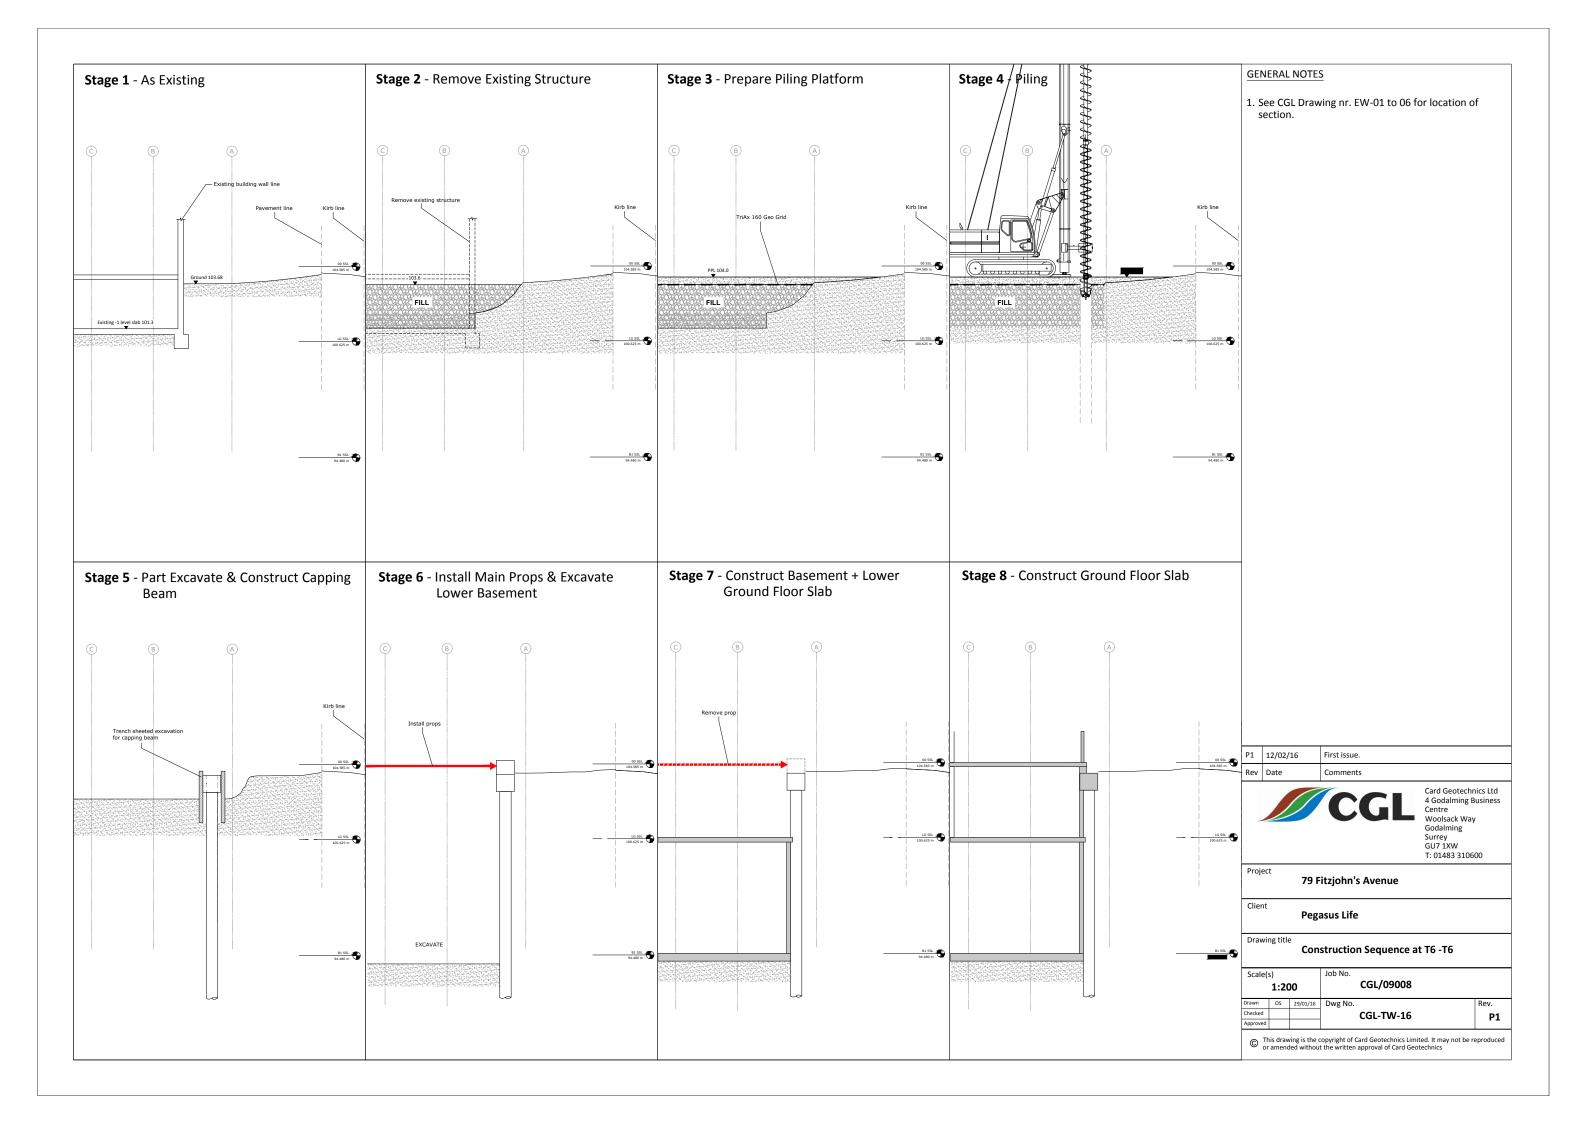

## **GENERAL NOTES**

914x305 UKC201

1. Existing building outlines are approximate for guidance only.

Card Geotechnics Ltd 4 Godalming Business Woolsack Way Godalming Surrey GU7 1XW T: 01483 310600

TBC

79 Fitzjohn's Avenue