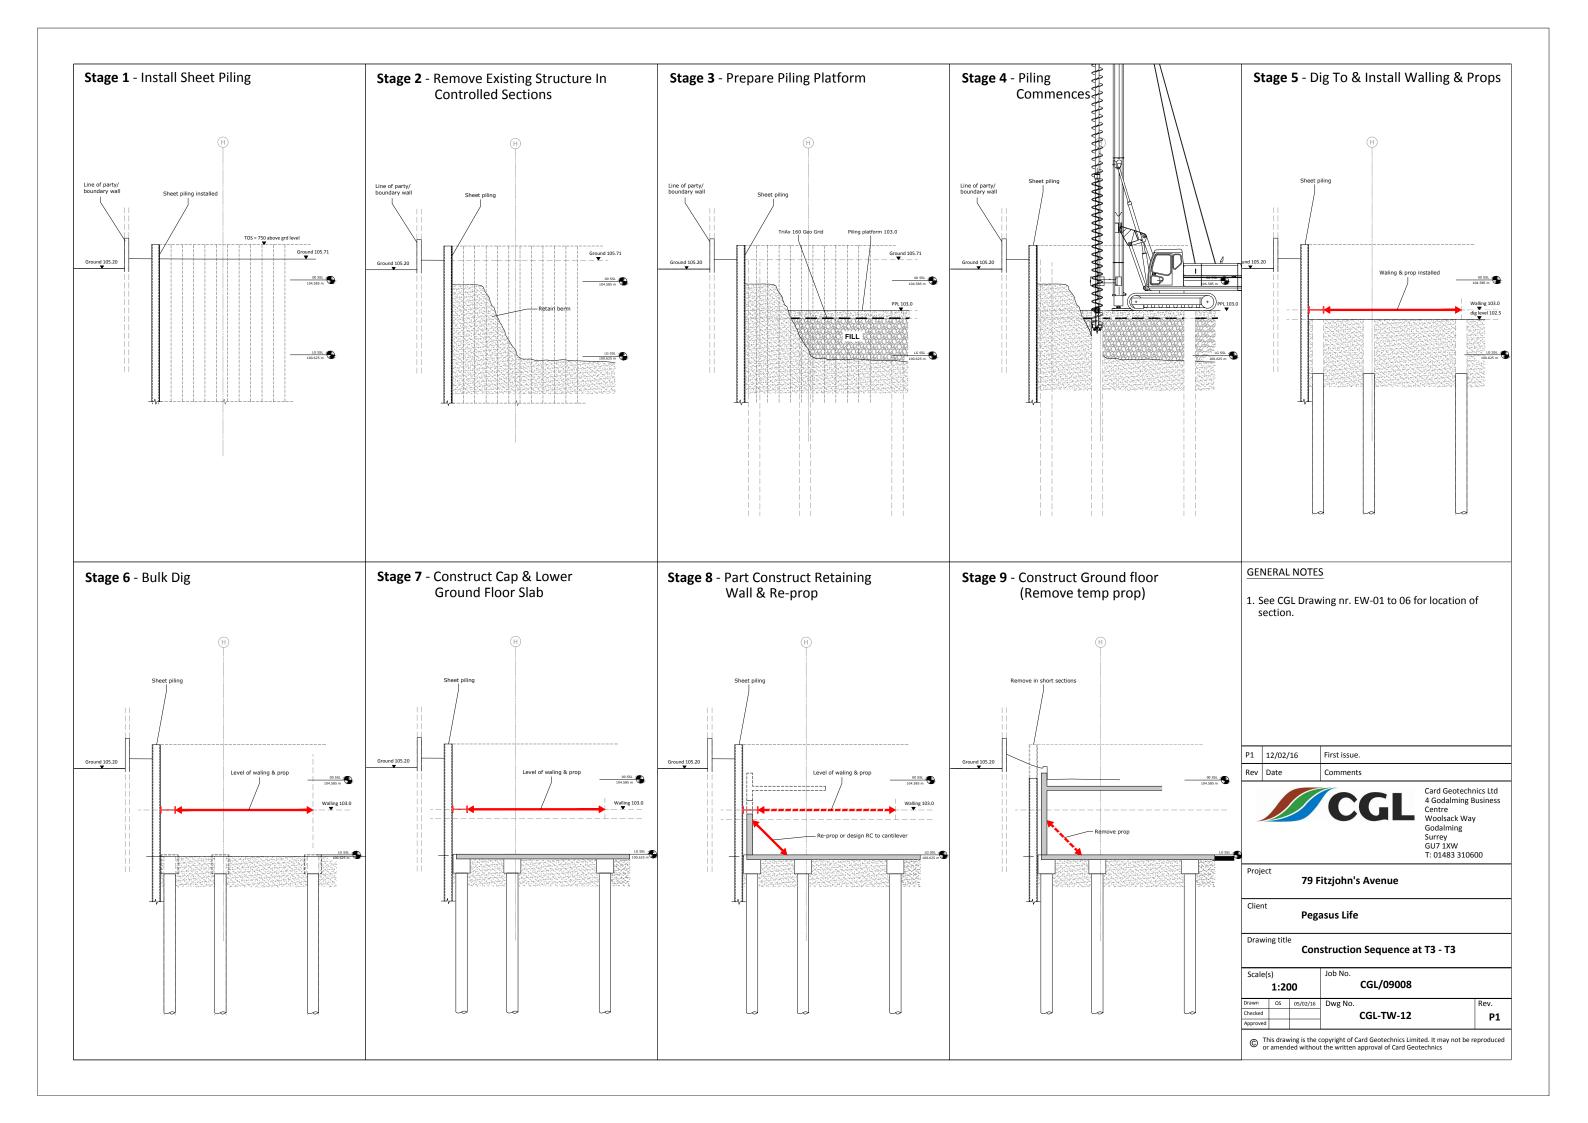

## **GENERAL NOTES**

914x305 UKC201

1. Existing building outlines are approximate for guidance only.

Card Geotechnics Ltd 4 Godalming Business Woolsack Way Godalming Surrey GU7 1XW T: 01483 310600

TBC

79 Fitzjohn's Avenue

**Pegasus Life** 

**Prop ID & Walling Forces** 

| Scale(s)<br>1:250 |    |          | CGL/09008 |         |      |
|-------------------|----|----------|-----------|---------|------|
| Drawn             | OS | 22/02/16 | Dwg No.   |         | Rev. |
| Checked           |    |          | CG        | L-TW-00 | P1   |
| Approved          |    |          |           |         | '-   |

© This drawing is the copyright of Card Geotechnics Limited. It may not be reproduced or amended without the written approval of Card Geotechnics