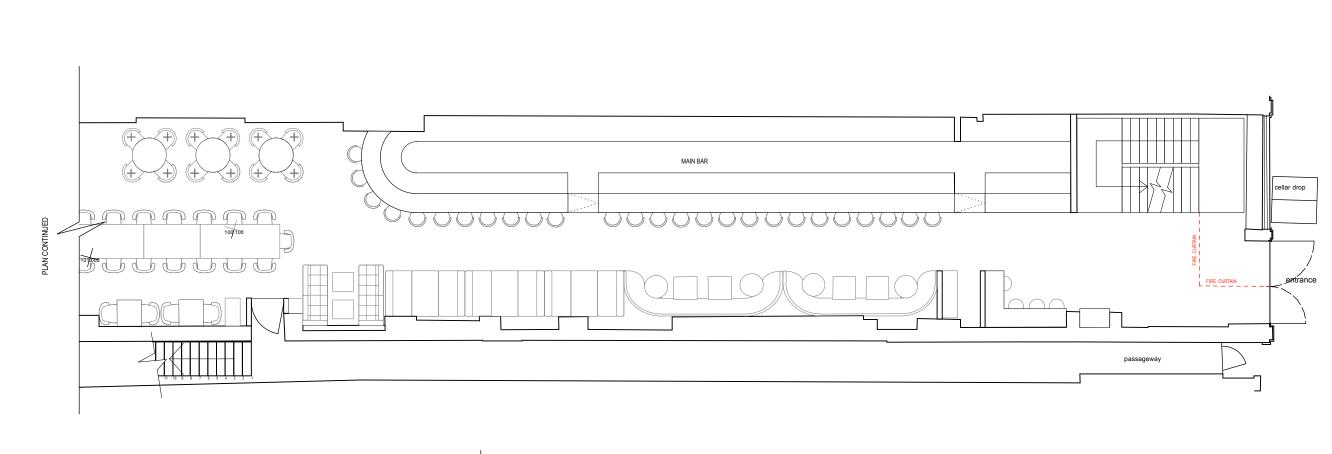

## NOTES

- 1 FLUSH LOUVED GRILL EXTRACTOR TO BE PLACED UNDER STAIRCASE
- 2 CELLAR COOLING AND COLD ROOM CONDENSERS TO BE PLACED UNDER STAIRCASE

| PROPOSED GROUND FLOOR |  |
|-----------------------|--|
|                       |  |