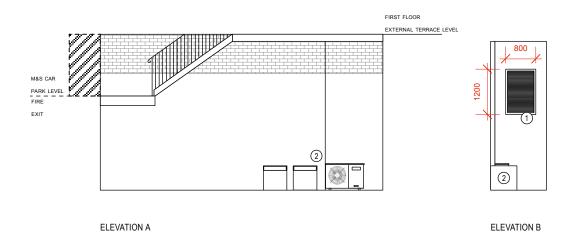

## NOTES

- 1 FLUSH LOUVED GRILL EXTRACTOR TO BE PLACED UNDER STAIRCASE
- 2 CELLAR COOLING AND COLD ROOM CONDENSERS TO BE PLACED UNDER STAIRCASE

| PROPOSED GROUND FLOOR |  |
|-----------------------|--|
|                       |  |