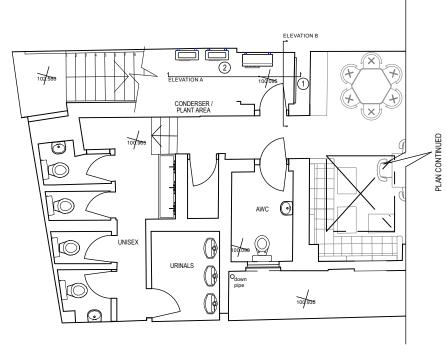

## NOTES

- 1 FLUSH LOUVED GRILL EXTRACTOR TO BE PLACED UNDER STAIRCASE
- 2 CELLAR COOLING AND COLD ROOM CONDENSERS TO BE PLACED UNDER STAIRCASE

| PROPOSED GROUND FLOOR |  |
|-----------------------|--|
|                       |  |