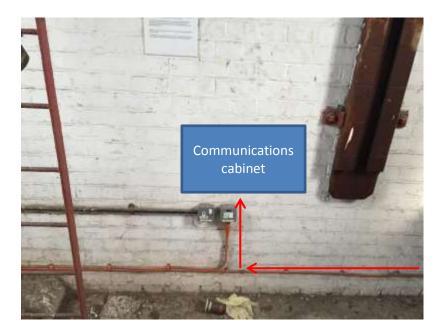

## End Location

(B End)

Roof Level Communications cabinet: Interchange Building Oval Road London NW1 7DE

### Route

The cables will take the following route from the roof to reach the communications room:

- From the pole mounted antenna
- Tacked along the roof
- Through the wall via an existing entry point
- Into a sheltered room at roof level
- Tacked to the interior wall
- To a communications cabinet

## Photographs

The proposed antenna location is marked with a yellow rectangle

The following photographs show the cable route to the communications area

Antenna Specifications:

Make/model - Siklu Antenna EH1200 Diameter - 31 cm Depth - 13 cm Weight - 3.5 kg