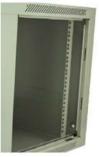

#### **Communication Cabinet**

Specification (9u cabinet) 600m deep 600m wide 501m high Can come in grey or black Wall-mountable

• Lockable, quick release side panels, for maximum access into cabinet

Cable entry cut out in top and base

Angled vented roof

• Adjustable 19" mounting profiles