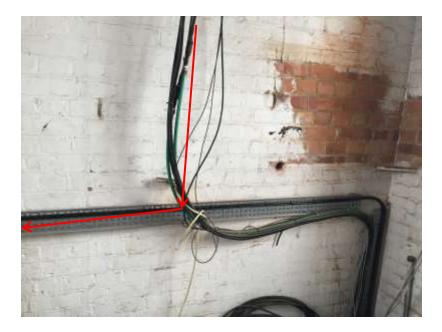

### Route

The cables will take the following route from the roof to reach the communications room:

- From the pole mounted antenna
- Tacked along the roof
- Through the wall via an existing entry point
- Into a sheltered room at roof level
- Tacked to the interior wall
- To a communications cabinet

## Photographs

The proposed antenna location is marked with a yellow rectangle

The following photographs show the cable route to the communications area

Antenna Specifications:

Make/model - Siklu Antenna EH1200 Diameter - 31 cm Depth - 13 cm Weight - 3.5 kg