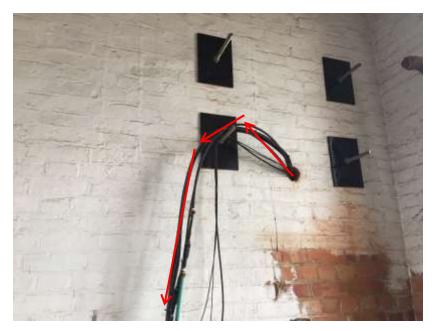

### Route

The cables will take the following route from the roof to reach the communications room:

- From the pole mounted antenna
- Tacked along the roof
- Through the wall via an existing entry point
- Into a sheltered room at roof level
- Tacked to the interior wall
- To a communications cabinet

## Photographs

The proposed antenna location is marked with a yellow rectangle

The following photographs show the cable route to the communications area

Antenna Specifications:

Make/model - Siklu Antenna EH1200 Diameter - 31 cm Depth - 13 cm Weight - 3.5 kg