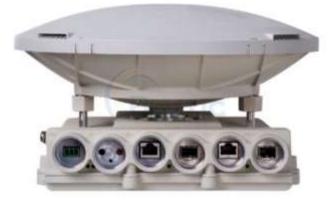

## Photographs

The proposed antenna location is marked with a yellow rectangle

The following photographs show the cable route to the communications area

Antenna Specifications:

Make/model - Siklu Antenna EH1200 Diameter - 31 cm Depth - 13 cm Weight - 3.5 kg

Front View

Rear View