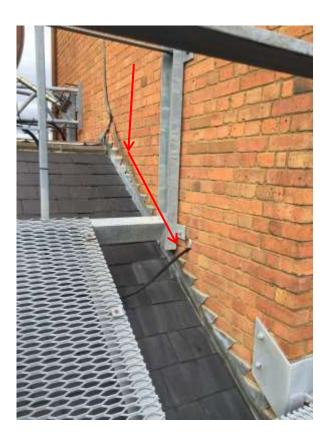

### Route

The cables will take the following route from the roof to reach the communications room:

- From the pole mounted antenna
- Tacked along the roof
- Through the wall via an existing entry point
- Into a sheltered room at roof level
- Tacked to the interior wall
- To a communications cabinet

## Photographs

The proposed antenna location is marked with a yellow rectangle

The following photographs show the cable route to the communications area

Antenna Specifications:

Make/model - Siklu Antenna EH1200 Diameter - 31 cm Depth - 13 cm Weight - 3.5 kg