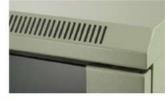

o reach the communications room:

- From the pole mounted antenna
- Tacked along the roof
- Through the wall via an existing entry point
- Into a sheltered room at roof level
- Tacked to the interior wall
- To a communications cabinet



## Photographs

The proposed antenna location is marked with a yellow rectangle



The following photographs show the cable route to the communications area

















Antenna Specifications:

Make/model - Siklu Antenna EH1200 Diameter - 31 cm Depth - 13 cm Weight - 3.5 kg

Front View



Rear View





#### **Communication Cabinet**



Specification (9u cabinet) 600m deep 600m wide 501m high Can come in grey or black Wall-mountable









• Lockable, quick release side panels, for maximum access into cabinet



Cable entry cut out in top and base



Angled vented roof



• Adjustable 19" mounting profiles



## Contacts

Andrew Doxsey

T: 020 7749 1006

E: adoxsey@optimity.co.uk

Chris Chave-Cox

T: 020 7749 1031 E: <u>cchave-cox@optimity.co.uk</u>