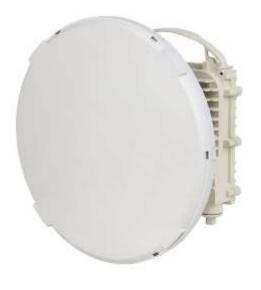

## Photographs

The proposed antenna location is marked with a yellow rectangle

The following photographs show the cable route to the communications area

Antenna Specifications:

Make/model - Siklu Antenna EH1200 Diameter - 31 cm Depth - 13 cm Weight - 3.5 kg

Front View

Rear View