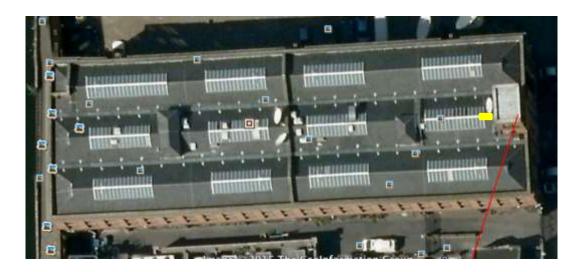

## Photographs

The proposed antenna location is marked with a yellow rectangle

The following photographs show the cable route to the communications area

Antenna Specifications:

Make/model - Siklu Antenna EH1200 Diameter - 31 cm Depth - 13 cm Weight - 3.5 kg