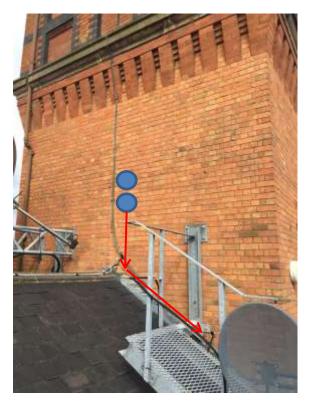

### Route

The cables will take the following route from the roof to reach the communications room:

- From the pole mounted antenna
- Tacked along the roof
- Through the wall via an existing entry point
- Into a sheltered room at roof level
- Tacked to the interior wall
- To a communications cabinet

## Photographs

The proposed antenna location is marked with a yellow rectangle

The following photographs show the cable route to the communications area

Antenna Specifications:

Make/model - Siklu Antenna EH1200 Diameter - 31 cm Depth - 13 cm Weight - 3.5 kg