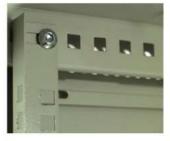

ions room:

- From the pole mounted antenna
- Tacked along the roof
- Through the wall via an existing entry point
- Into a sheltered room at roof level
- Tacked to the interior wall
- To a communications cabinet



## Photographs

The proposed antenna location is marked with a yellow rectangle



The following photographs show the cable route to the communications area

















Antenna Specifications:

Make/model - Siklu Antenna EH1200 Diameter - 31 cm Depth - 13 cm Weight - 3.5 kg

Front View



Rear View





#### **Communication Cabinet**



Specification (9u cabinet) 600m deep 600m wide 501m high Can come in grey or black Wall-mountable









• Lockable, quick release side panels, for maximum access into cabinet



Cable entry cut out in top and base



Angled vented roof



• Adjustable 19" mounting profiles



## Contacts

Andrew Doxsey

T: 020 7749 1006

E: adoxsey@optimity.co.uk

Chris Chave-Cox

T: 020 7749 1031 E: <u>cchave-cox@optimity.co.uk</u>