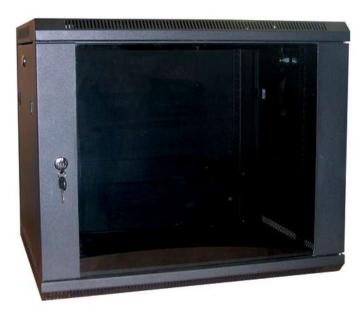

#### **Communication Cabinet**

Specification (9u cabinet) 600m deep 600m wide 501m high Can come in grey or black Wall-mountable

• Lockable, quick release side panels, for maximum access into cabinet

Cable entry cut out in top and base

Angled vented roof

• Adjustable 19" mounting profiles