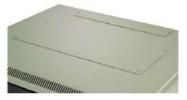

#### **Communication Cabinet**

Specification (9u cabinet) 600m deep 600m wide 501m high Can come in grey or black Wall-mountable

• Lockable, quick release side panels, for maximum access into cabinet

Cable entry cut out in top and base

Angled vented roof

• Adjustable 19" mounting profiles