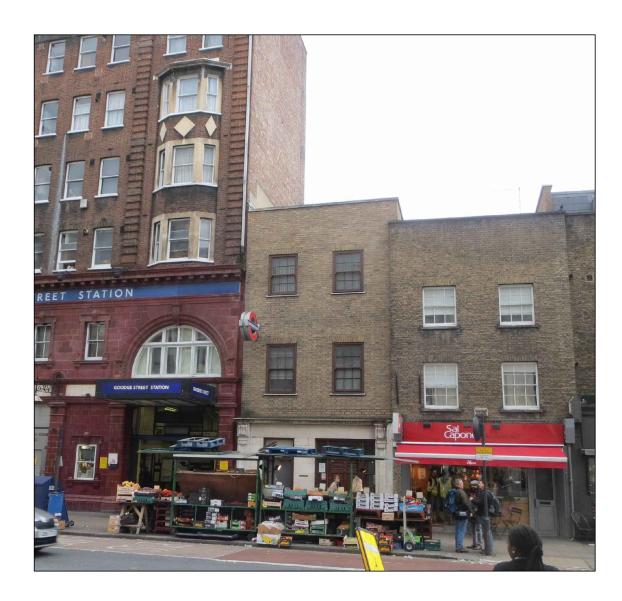

EXISTING PROPOSED

EXTERNAL EQUIPMENT - SITE PHOTOMONTAGE

TEL: +44(0)1276 854440 FAX: +44(0)1276 854450

OPERATOR REF NO. CTILId:208374 TEF:78787

OPERATOR: CTIL

SCALE: N/A

DRAWING TITLE: PHOTOMONTAGE

SITE NO. 208374

SITE NAME: GOODGE STREET TUBE STATION

SITE ADDRESS: 75 TOTTENHAM COURT ROAD FITZROVIA

LONDON W1T 2HF

OS GRID REFERENCE:

529521/181839

DRAWN: GB CHK: GD APP: GD

DATE: 17.02.16