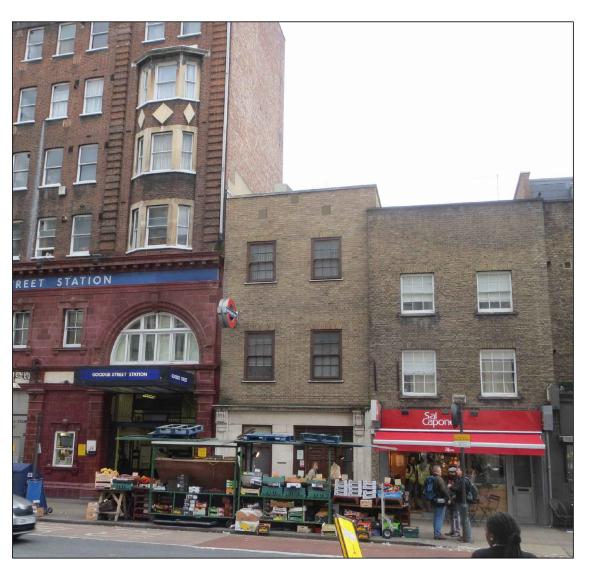

EXISTING PROPOSED

EXTERNAL EQUIPMENT - SITE PHOTOMONTAGE

TEL: +44(0)1276 854440 FAX: +44(0)1276 854450

OPERATOR REF NO. CTILId:208374 TEF:78787

OPERATOR: CTIL

SCALE: N/A

DRAWING TITLE: PHOTOMONTAGE

SITE NO. 208374

SITE NAME: GOODGE STREET TUBE STATION

SITE ADDRESS: 75 TOTTENHAM COURT ROAD FITZROVIA

LONDON W1T 2HF

OS GRID REFERENCE:

529521/181839

DRAWN: GB CHK: GD APP: GD

DATE: 17.02.16