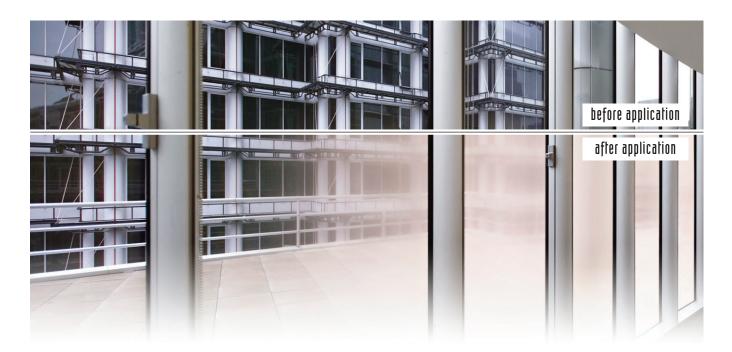

The appearance of Lumisty<sup>®</sup> changes from transparent to 'frosted' and vice-versa, depending on the angle it is viewed. Applied to windows Lumisty<sup>®</sup> allows you to create invisible viewing angles. This can be used to block unsightly views from the inside or from the outside.

## Lumisty®

'Frosted' - no see-through vision

By applying Lumisty<sup>®</sup> MFY vertically the view of the buildings below can be obscured.

Before

After application of MFY

By applying Lumisty<sup>®</sup> MFY horizontally the view of the adjacent buildings can be obscured.

+55

+55

After application of MFY