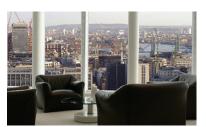

## Lumisty®

'Frosted' - no see-through vision

By applying Lumisty<sup>®</sup> MFY vertically the view of the buildings below can be obscured.

Before

After application of MFY

By applying Lumisty<sup>®</sup> MFY horizontally the view of the adjacent buildings can be obscured.