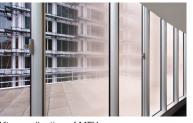

## Lumisty®

'Frosted' - no see-through vision

By applying Lumisty<sup>®</sup> MFY vertically the view of the buildings below can be obscured.

Before

After application of MFY

By applying Lumisty<sup>®</sup> MFY horizontally the view of the adjacent buildings can be obscured.

+55

+55

After application of MFY