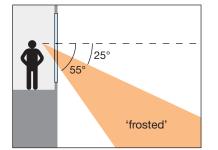

The appearance of Lumisty<sup>®</sup> changes from transparent to 'frosted' and vice-versa, depending on the angle it is viewed. Applied to windows Lumisty<sup>®</sup> allows you to create invisible viewing angles. This can be used to block unsightly views from the inside or from the outside.

## **Key features:**

In the 'frosted' area, Lumisty<sup>®</sup> scatters transmitted light and offers excellent invisibility.

The total light transmittance in the 'frosted' area is the same as in the transparent area. (Ca. 88%).