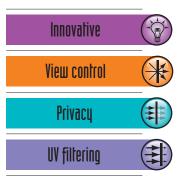

Block unsightly views, create unique privacy effects or draw attention to a retail display using the innovative Lumisty<sup>®</sup>

Lumisty<sup>®</sup> is the view control window film that has captured the imagination of leading interior designers and architects. Its amazing ability to control what can be seen and not seen has given rise to many distinctive and practical uses.

## **Key features:**

In the 'frosted' area, Lumisty<sup>®</sup> scatters transmitted light and offers excellent invisibility.

The total light transmittance in the 'frosted' area is the same as in the transparent area. (Ca. 88%).

Once applied Lumisty<sup>®</sup> cuts ultraviolet rays and prevents scattering of glass pieces if the window is broken.

Lumisty<sup>®</sup> is available in four viewing types: W, X, Y and Z.

Lumisty<sup>®</sup> can be applied to glass, acrylic and polycarbonate sheets.