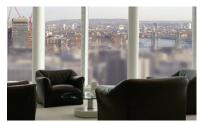

## Lumisty®

'Frosted' - no see-through vision

By applying Lumisty<sup>®</sup> MFY vertically the view of the buildings below can be obscured.

Before

After application of MFY

By applying Lumisty<sup>®</sup> MFY horizontally the view of the adjacent buildings can be obscured.

+55

+55

After application of MFY