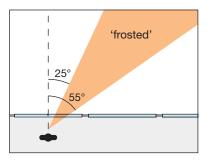

The appearance of Lumisty<sup>®</sup> changes from transparent to 'frosted' and vice-versa, depending on the angle it is viewed. Applied to windows Lumisty<sup>®</sup> allows you to create invisible viewing angles. This can be used to block unsightly views from the inside or from the outside.

## **Key features:**

In the 'frosted' area, Lumisty<sup>®</sup> scatters transmitted light and offers excellent invisibility.

The total light transmittance in the 'frosted' area is the same as in the transparent area. (Ca. 88%).