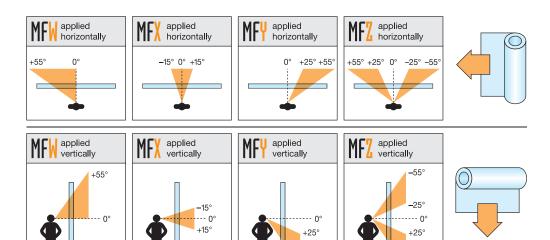

The appearance of Lumisty<sup>®</sup> changes from transparent to 'frosted' and vice-versa, depending on the angle it is viewed. Applied to windows Lumisty<sup>®</sup> allows you to create invisible viewing angles. This can be used to block unsightly views from the inside or from the outside.

Lumisty<sup>®</sup> is available in four viewing types: W, X, Y and Z in rolls 1.25m wide by 1m, 2m and 15m.

Once applied Lumisty<sup>®</sup> cuts ultraviolet rays and prevents scattering of glass pieces if the window is broken.

Lumisty<sup>®</sup> is available in four viewing types: W, X, Y and Z.

Lumisty<sup>®</sup> can be applied to glass, acrylic and polycarbonate sheets.