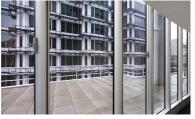

## Lumisty®

'Frosted' - no see-through vision

By applying Lumisty<sup>®</sup> MFY vertically the view of the buildings below can be obscured.

Before

After application of MFY

By applying Lumisty<sup>®</sup> MFY horizontally the view of the adjacent buildings can be obscured.