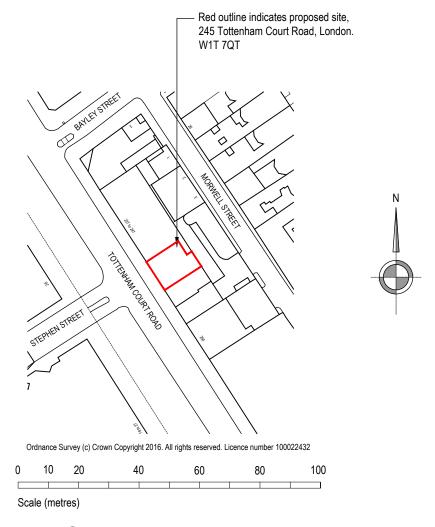

Site Location Plan

DO NOT SCALE FROM THIS DRAWING. THE AUTHOR OF THIS DRAWING TAKES NO RESPONSIBILITY FOR ANY DIMENSIONS OBTAINED BY MEASURING OR SCALING FROM THIS DRAWING AND NO RELIANCE MAY BE PLACED ON SUCH DIMENSIONS. ALL DIMENSIONS MUST BE CHECKED AND VERIFIED ON SITE BY THE CONTRACTOR BEFORE COMMENCING ANY WORK OR PRODUCING DRAWINGS. RML ARCHITECTURE MUST BE NOTIFIED IMMEDIATELY OF ANY ERRORS OR DISCREPANCIES PRIOR TO THE COMMENCEMENT OF WORK.

CLIENT

PROJECT

PAUL NOTTING HILL GATE 245 TOTTENHAM COURT ROAD LONDON

DRAWING TITLE

SITE LOCATION PLAN

 PROJECT No.
 DRAWN BY

 2502
 RML

 SCALE
 DATE

 1:1250 @ A3
 FEB '16

 DRAWING NO.
 REVISION

 2502-P-01

DRAWING STATUS

APPROVAL