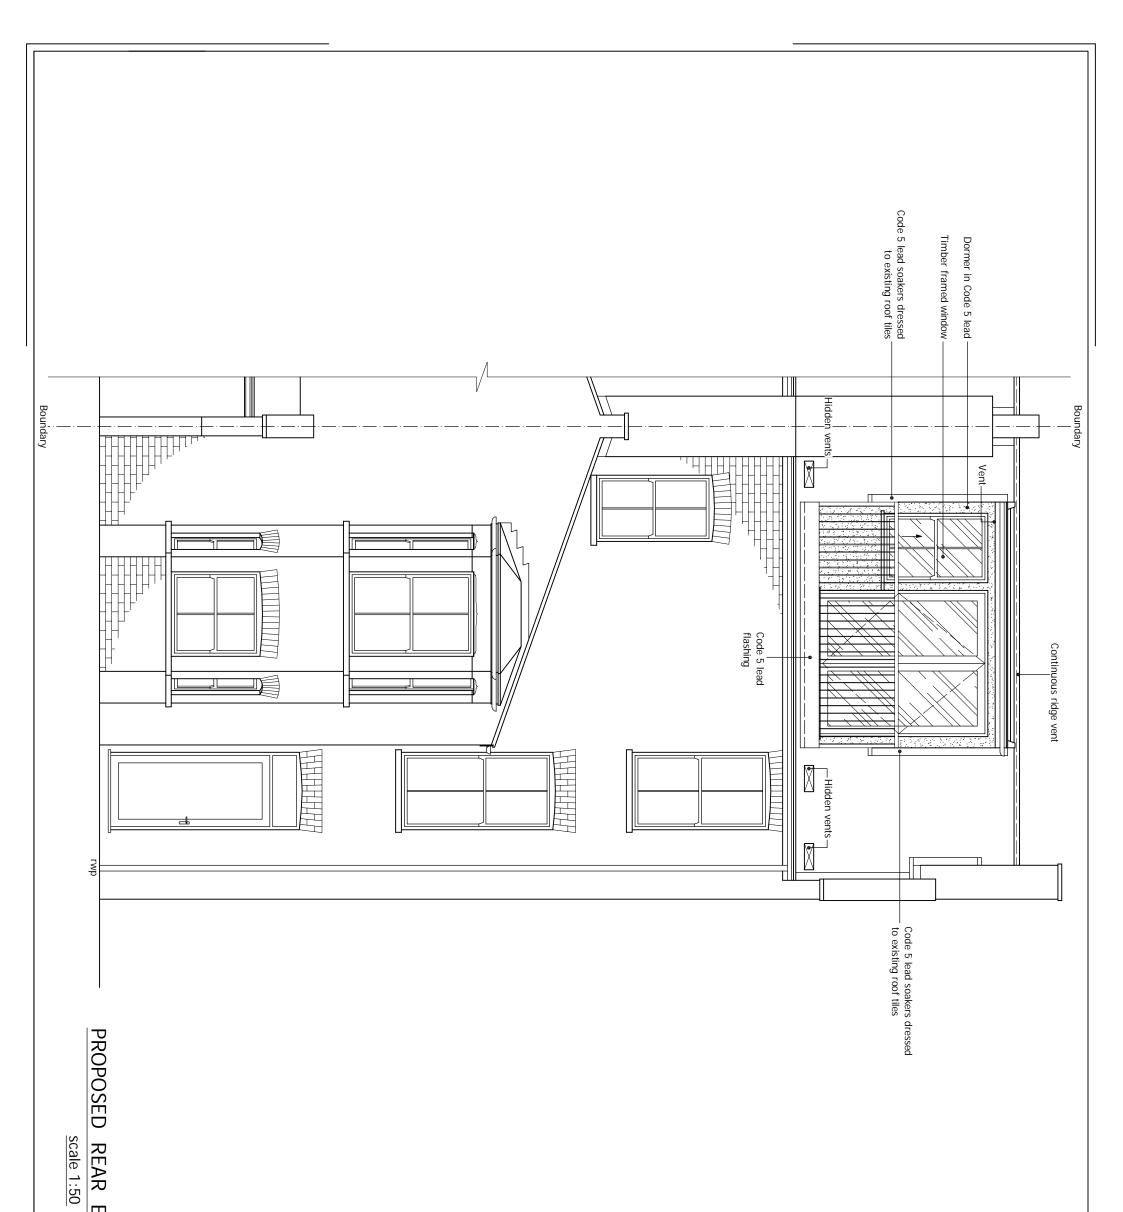

| © This drawing and                                                                      | the works shown are the copyright of DISCOUN | 0 1 2 3 4<br>0 1 2 3 4<br>1 1 1 1 1 1 1 1 1 1 1 1 1 1 1 1 1 1 1 | 3<br>5 6 7<br> | 4 5m<br>8 9 10m                          | 1:50<br>1:100 |
|-----------------------------------------------------------------------------------------|----------------------------------------------|-----------------------------------------------------------------|----------------|------------------------------------------|---------------|
| DRAWING<br>STATUS                                                                       | PLANNING                                     |                                                                 |                | ss<br>'Nake Road,<br>.d, London, NW3 2JP | )             |
| DISCOUNT F<br>PLANNING AND DESI<br>HEAD OFFICE<br>SUITE 114<br>49 HIGH STREET<br>BARNET |                                              | REFER TO NOTES ON PAGE 1                                        | DRAWN AT HEA   | DRAWINGS - loft conv.                    | у<br>2016     |