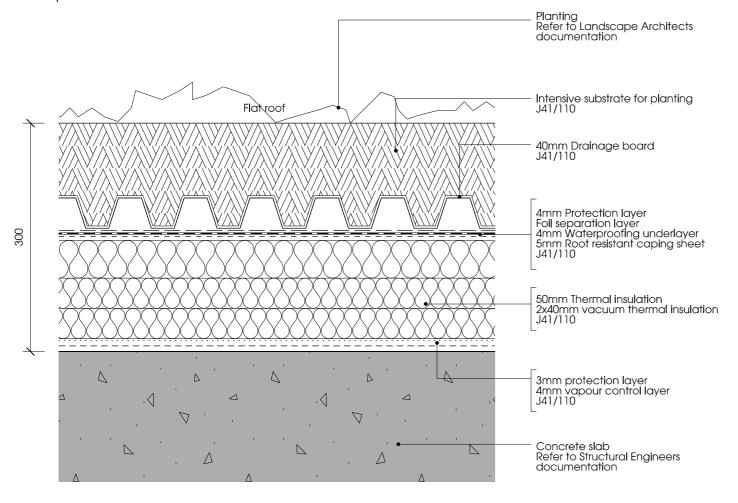

## 01 RF 01 - SHALLOW SEDUM ROOF

ON TIMBER STRUCTURE

03 RF 03 - GREEN ROOF ON CONCRETE

ON CONCRETE

02 RF 02 - SEDUM ROOF

Contractor to check all dimensions on site. Do not scale from this drawing. Stanton Williams to be advised of any variation between the drawings and site conditions.