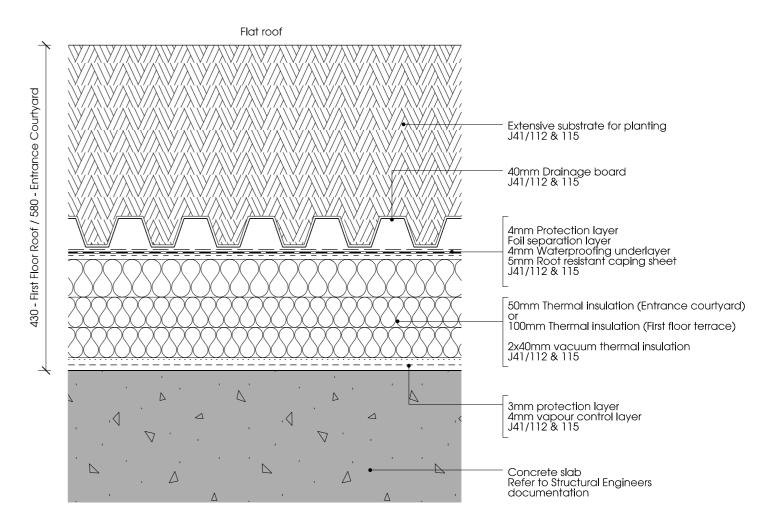

## 01 RF 01 - SHALLOW SEDUM ROOF

ON TIMBER STRUCTURE

03 RF 03 - GREEN ROOF ON CONCRETE

ON CONCRETE

02 RF 02 - SEDUM ROOF

Contractor to check all dimensions on site. Do not scale from this drawing. Stanton Williams to be advised of any variation between the drawings and site conditions.