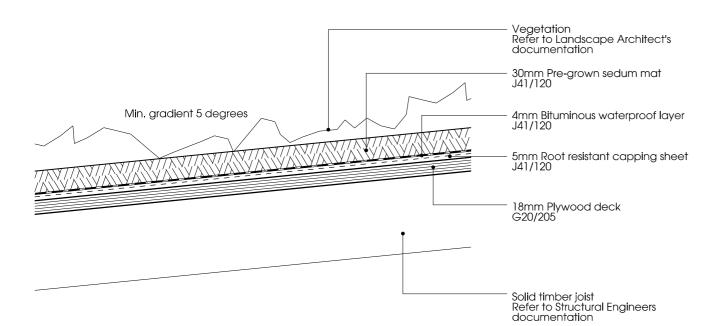

## 01 RF 01 - SHALLOW SEDUM ROOF

ON TIMBER STRUCTURE

03 RF 03 - GREEN ROOF ON CONCRETE

ON CONCRETE

02 RF 02 - SEDUM ROOF

Contractor to check all dimensions on site. Do not scale from this drawing. Stanton Williams to be advised of any variation between the drawings and site conditions.