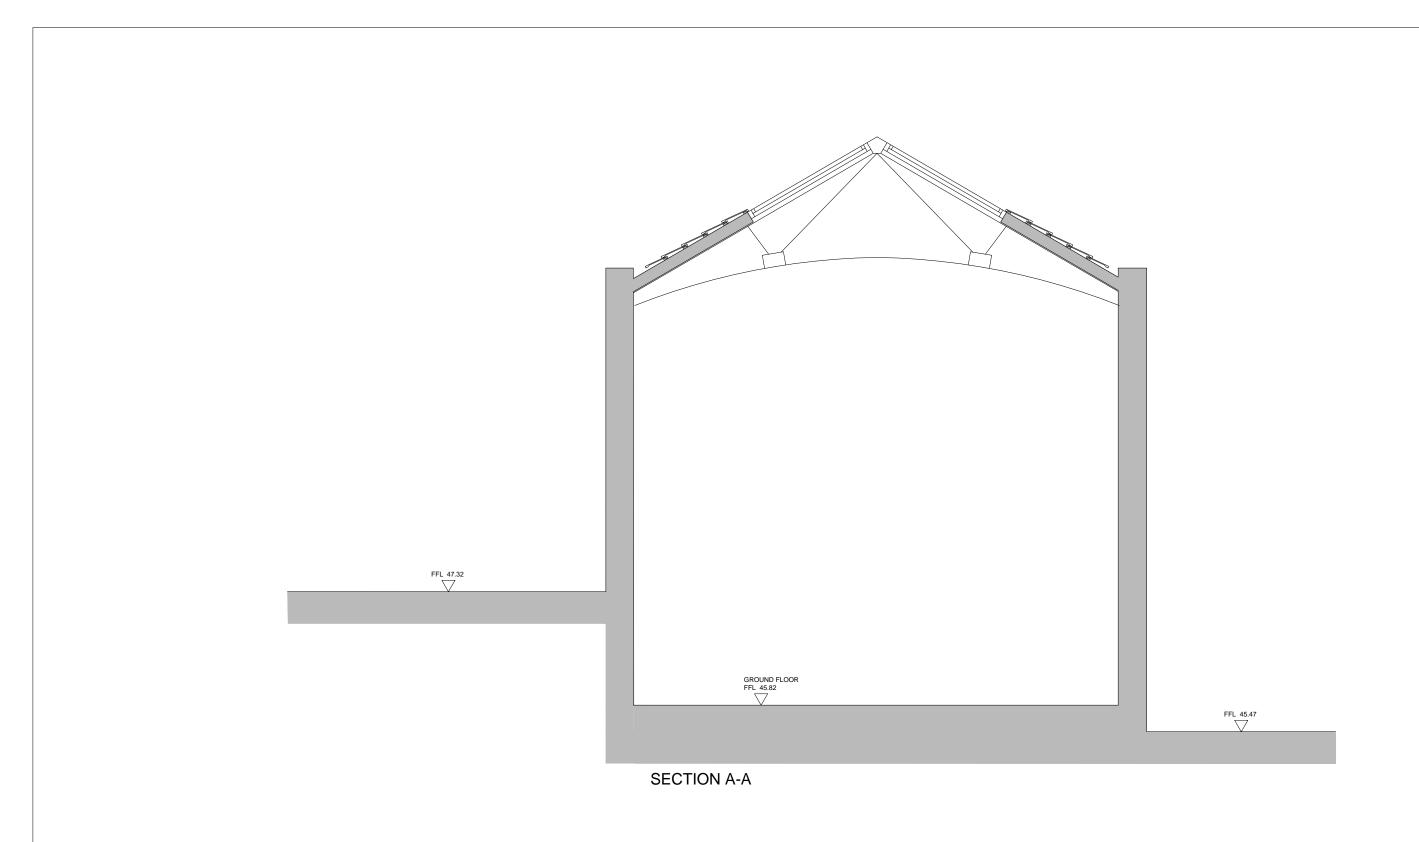

| GENERAL NOTES:                                                                                                                                                                                   | KEY: |                    |    | Client                   | Issue                                                                    | Title                                               |                                        |         |
|--------------------------------------------------------------------------------------------------------------------------------------------------------------------------------------------------|------|--------------------|----|--------------------------|--------------------------------------------------------------------------|-----------------------------------------------------|----------------------------------------|---------|
| This drawing is to be read in conjunction with all other relevant contract drawings, specifications & Schedules.     Scott & Twine Architects shall be notified in writing of any discrepancies. | Rev  |                    |    | TI OLID OLI MARKET DE LO | PLANNING Preliminary / Planning / LBC / Tender / Construction / As Built | Section A-A<br>As Existing                          |                                        |         |
|                                                                                                                                                                                                  |      | / Date Description | By |                          | Project  Beechwood, Former Squash Court Refurbishment                    | Date 02/06/2015 Drawn By GT Drawing Number 2230-05/ | Scale<br>1:50 @ A3<br>Checked By<br>VS | Revisio |