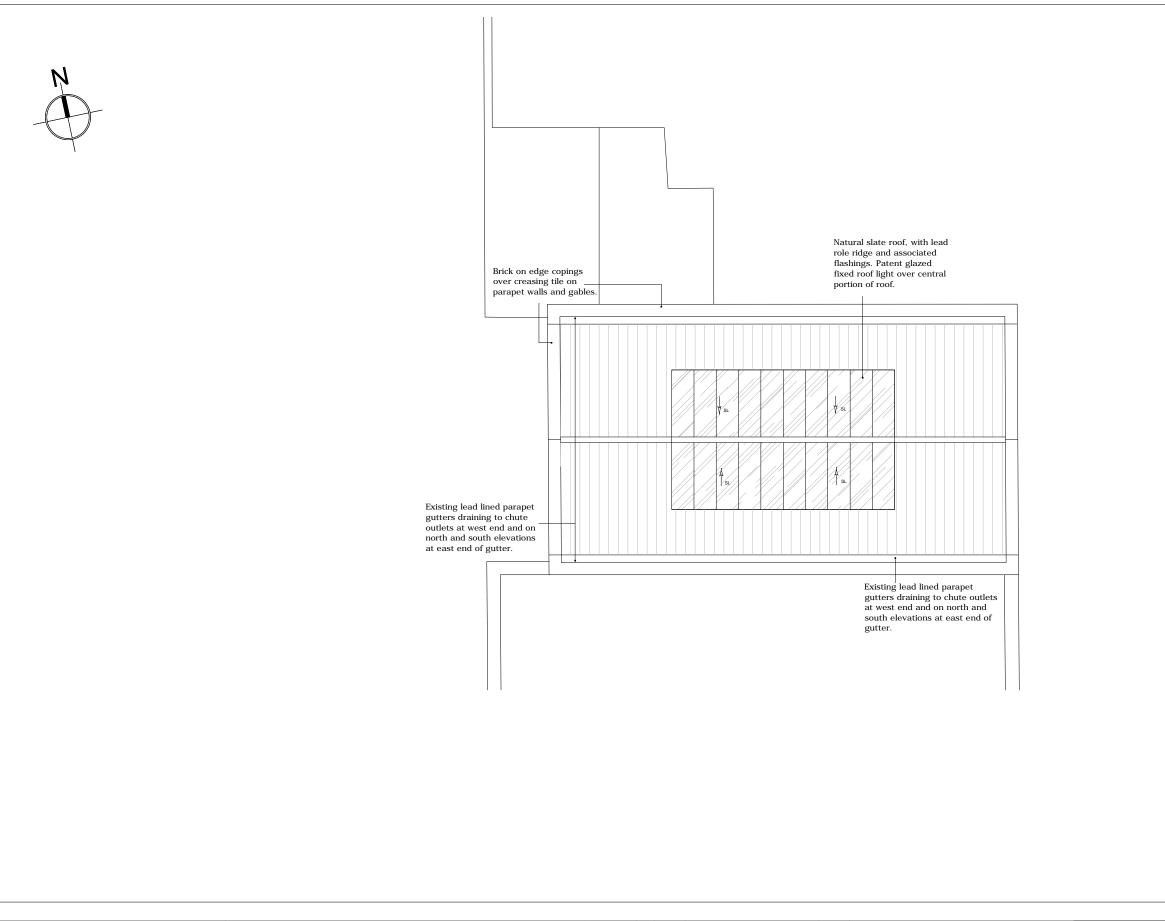

| GENERAL NOTES:<br>1. Scott & Twine Architects shall be notified in writing of<br>any discrepancies. | KEY: |     |                  |    | Client<br>HANLEY LIMITED                                                                                                                             | Issue<br>PLANNING<br>Preliminary / Planning / LBC / Tender / Construction / As Built | Title<br>Roof Plan<br>As Existing                      |                                            |          |
|-----------------------------------------------------------------------------------------------------|------|-----|------------------|----|------------------------------------------------------------------------------------------------------------------------------------------------------|--------------------------------------------------------------------------------------|--------------------------------------------------------|--------------------------------------------|----------|
|                                                                                                     |      |     |                  |    | ARCHITECTS & INTERIOR DESIGNERS<br>The Old Power Station, Mortlake High Street<br>London SW14 8SN<br>T +44 (0) 20 3355 9699<br>Www.scott-twine.co.uk | Beechwood,<br>Former Squash Court Refurbishment                                      | Date<br>02/06/2015<br>Drawn By<br>GT                   | Scale<br>1:100@A3 - 1:<br>Checked By<br>VS |          |
|                                                                                                     |      | Rev | Date Description | Ву |                                                                                                                                                      |                                                                                      | Drawing Number<br>2230-05/<br>© Scott & Twine LLP 2013 |                                            | Revision |