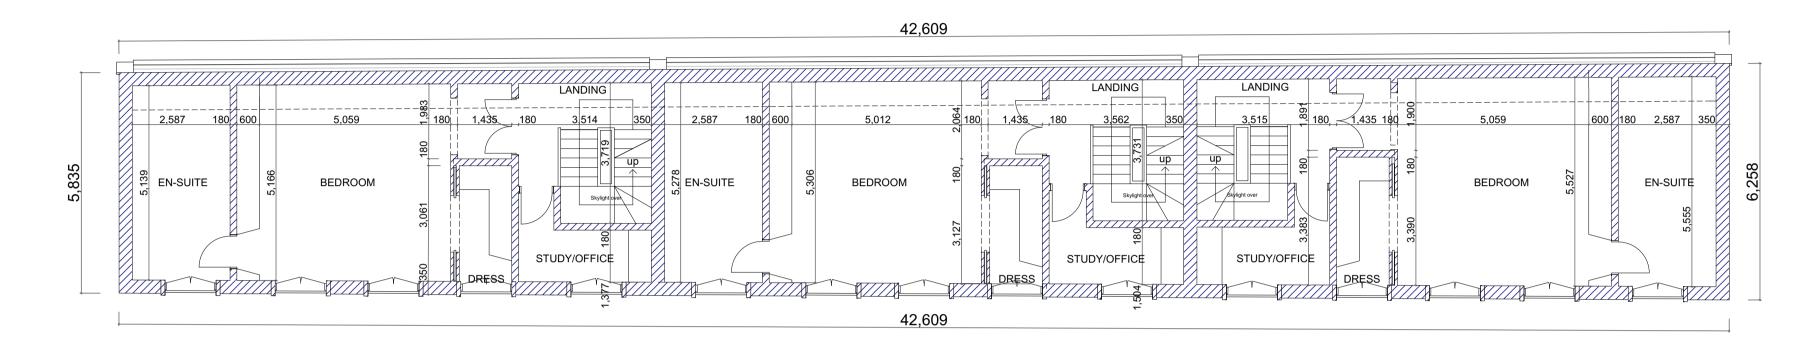

0\_\_\_\_\_5m 1:100

REV A 12-02-2016 REV B 17-03-2016 BUILDING WIDTH AMENDED TO EFFECT 18M SEPARATION, CYCLE AND REFUSE/RECYCLING STORE ADDED, DETAILADDED TO NORTH ELEVATION, ROOF TERRACES REDUCED. BUILDING HEIGHT AMENDED, ROOF AND SECOND FLOOR PLANS CHANGED.

The copyright of this drawing is the property of

SHAUN KNIGHT ARCHITECTURE LIMITED and may not be reproduced in any form without prior written consent.

SHAUN KNIGHT ARCHITECTURE 40 FALCON ROAD, HAMPTON TW12 2RA 07824 815 258M 0208 287 0596T E:skarchitecture@hotmail.co.uk W:shaunknightarchitecture.com PROJECT: MEWS DEVELOPMENT TITLE : PROPOSED BASEMENT, FIRST, SECOND AND **ROOF PLANS** 

Date: SEPTEMBER 2015

Scale: 1:100 AT A1 Drawn: SDK

DRAWING NUMBER: 004B

|  |        |         |        | ROOF TERRACE |                  |               |  |       |       |       |          |        |       |
|--|--------|---------|--------|--------------|------------------|---------------|--|-------|-------|-------|----------|--------|-------|
|  |        |         | EN     | I-SUITE      | BEDROOM DRESS ST |               |  | STUDY | STAIR |       | EN-SUITE |        |       |
|  | 009'6  |         |        | BEDROOM 1    |                  | BEDROOM 2     |  |       |       |       |          | BI     | EDROC |
|  |        | KITCHEN | DINING |              |                  | RECEPION ROOM |  |       |       | STAIR |          | KITCHE | ΞN    |
|  | CINEMA |         |        | EN-<br>SUITE | BEDROOM          |               |  | STAIR |       | CIN   | IEMA     |        |       |
|  |        |         |        |              |                  |               |  |       |       |       |          |        |       |