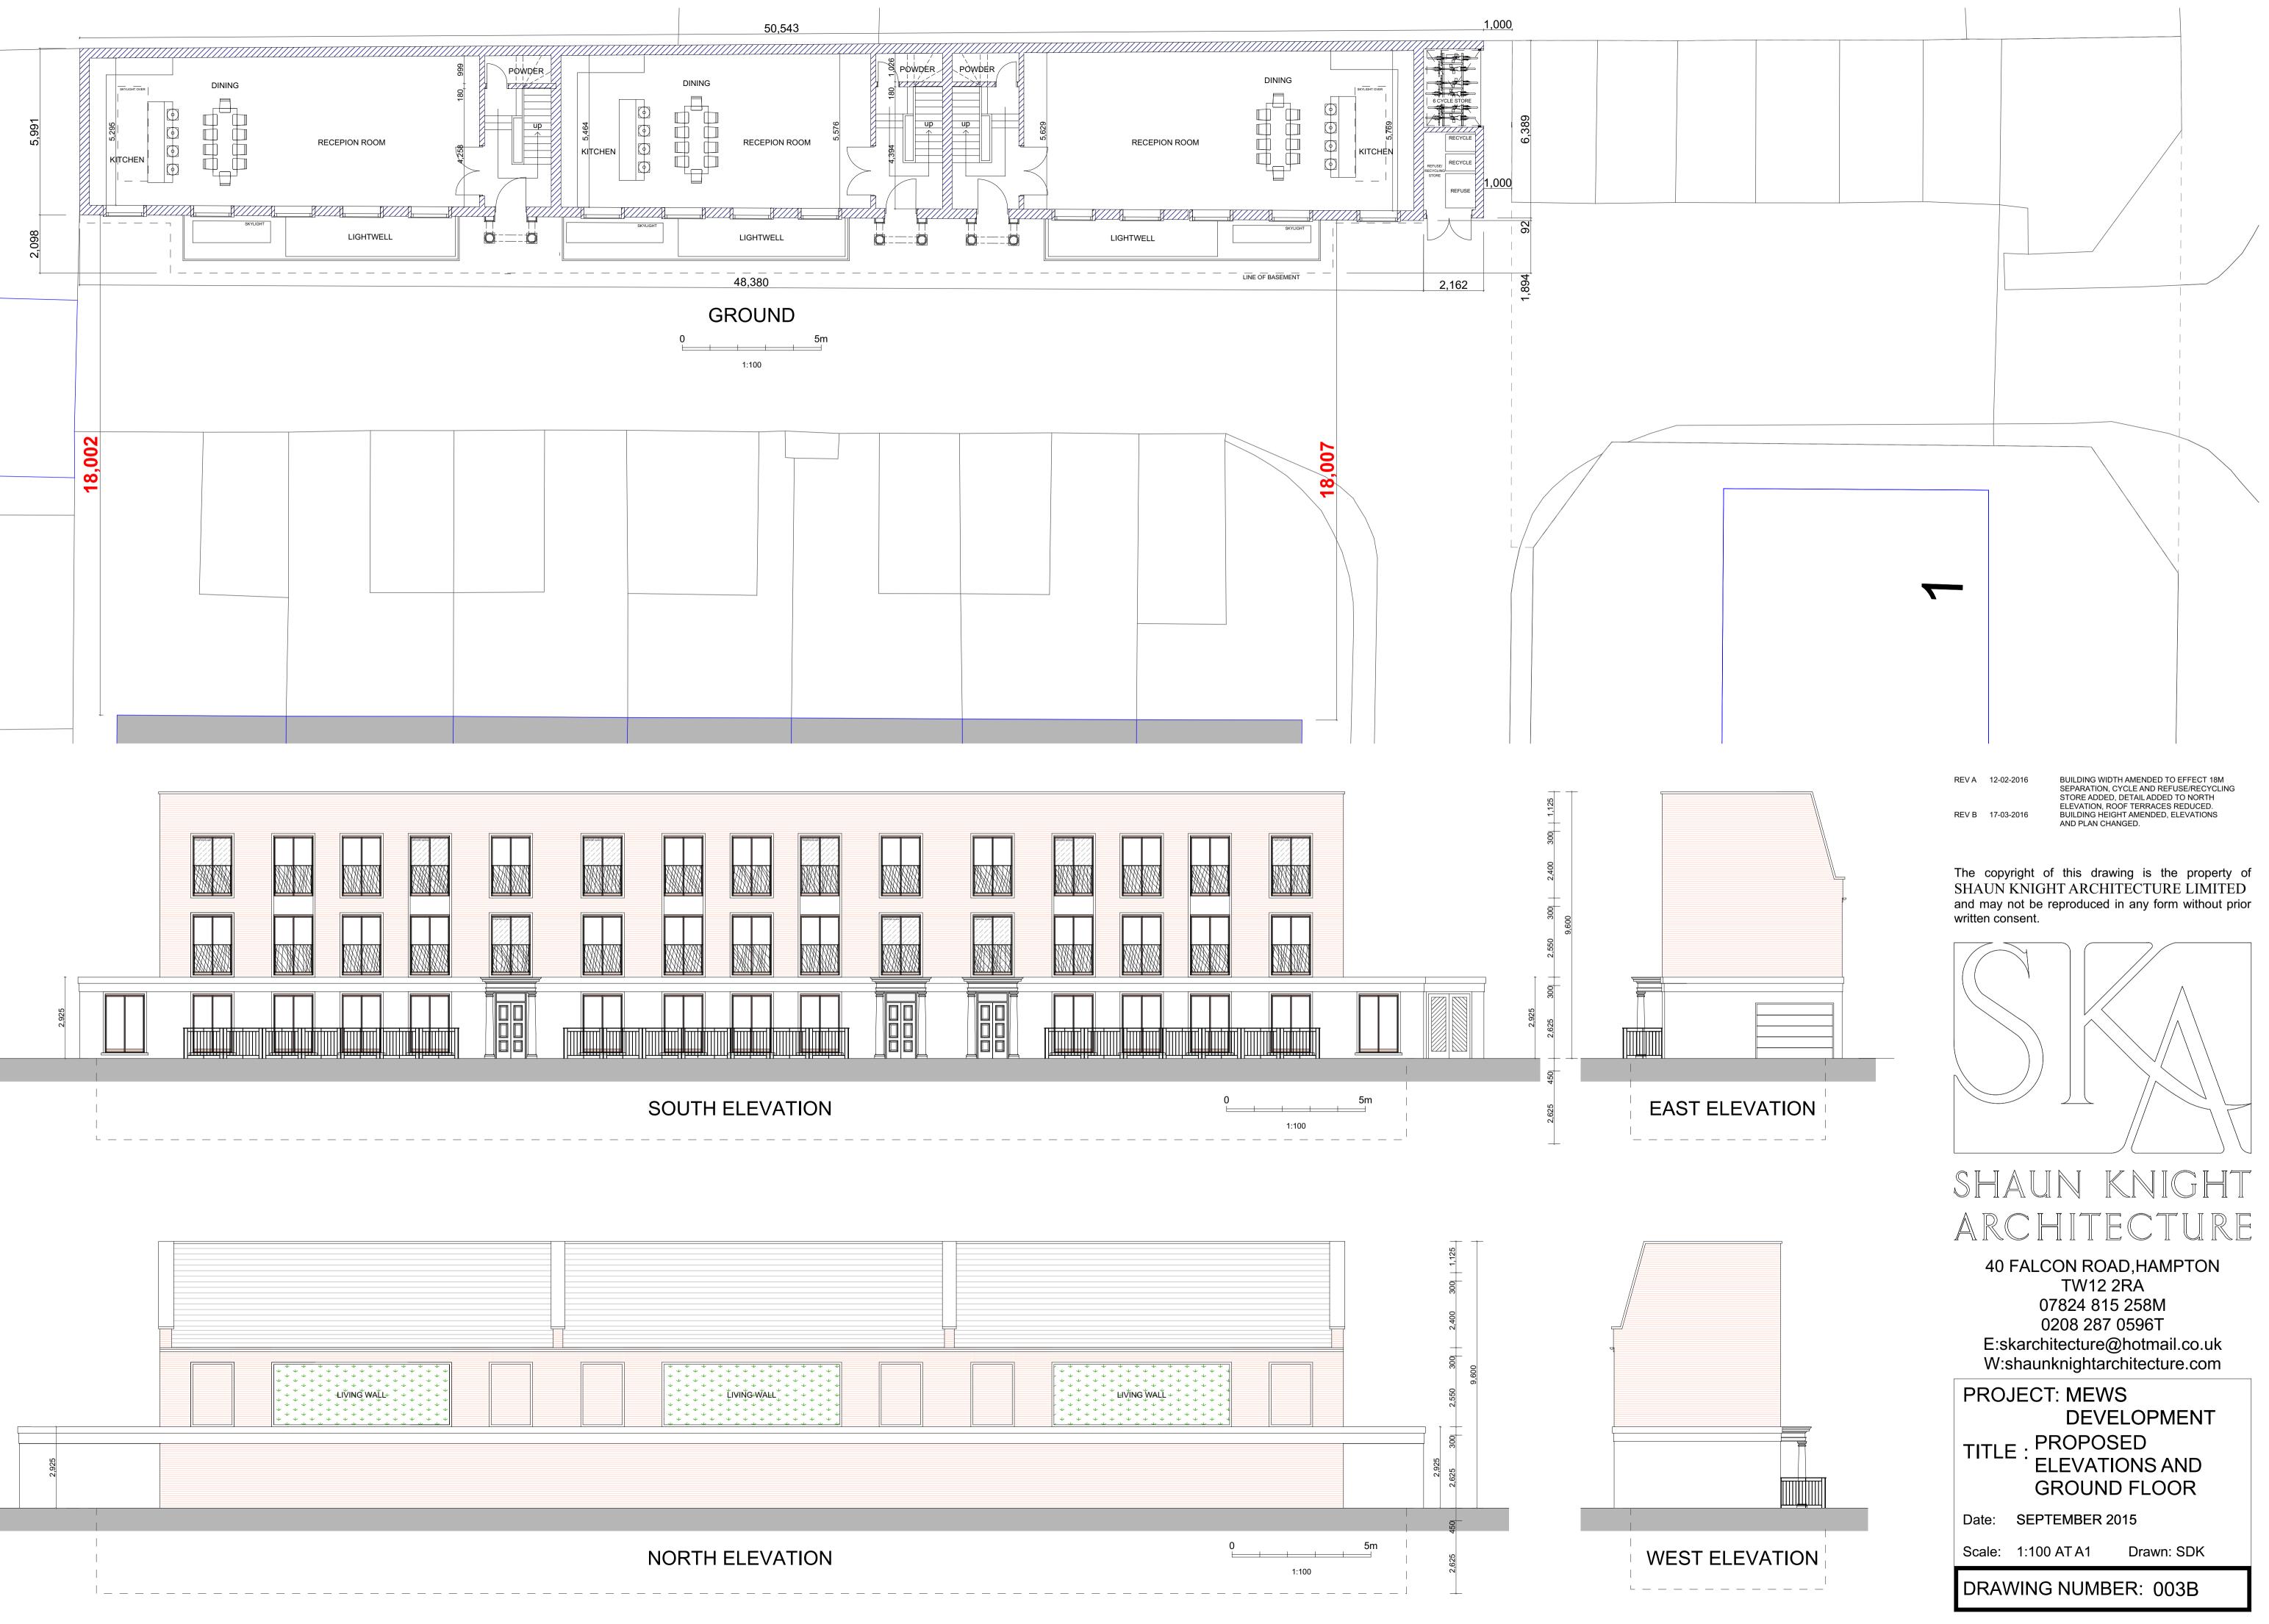

0\_\_\_\_\_5m 1:100

REV A 12-02-2016 REV B 17-03-2016 BUILDING WIDTH AMENDED TO EFFECT 18M SEPARATION, CYCLE AND REFUSE/RECYCLING STORE ADDED, DETAILADDED TO NORTH ELEVATION, ROOF TERRACES REDUCED. BUILDING HEIGHT AMENDED, ROOF AND SECOND FLOOR PLANS CHANGED.

The copyright of this drawing is the property of

SHAUN KNIGHT ARCHITECTURE LIMITED and may not be reproduced in any form without prior written consent.

SHAUN KNIGHT ARCHITECTURE 40 FALCON ROAD, HAMPTON TW12 2RA 07824 815 258M 0208 287 0596T E:skarchitecture@hotmail.co.uk W:shaunknightarchitecture.com PROJECT: MEWS DEVELOPMENT TITLE : PROPOSED BASEMENT, FIRST, SECOND AND **ROOF PLANS** 

Date: SEPTEMBER 2015

Scale: 1:100 AT A1 Drawn: SDK

DRAWING NUMBER: 004B

|  |        |         |        | ROOF TERRACE |                  |               |  |       |       |       |          |        |       |
|--|--------|---------|--------|--------------|------------------|---------------|--|-------|-------|-------|----------|--------|-------|
|  |        |         | EN     | I-SUITE      | BEDROOM DRESS ST |               |  | STUDY | STAIR |       | EN-SUITE |        |       |
|  | 009'6  |         |        | BEDROOM 1    |                  | BEDROOM 2     |  |       |       |       |          | BI     | EDROC |
|  |        | KITCHEN | DINING |              |                  | RECEPION ROOM |  |       |       | STAIR |          | KITCHE | ΞN    |
|  | CINEMA |         |        | EN-<br>SUITE | BEDROOM          |               |  | STAIR |       | CIN   | IEMA     |        |       |
|  |        |         |        |              |                  |               |  |       |       |       |          |        |       |