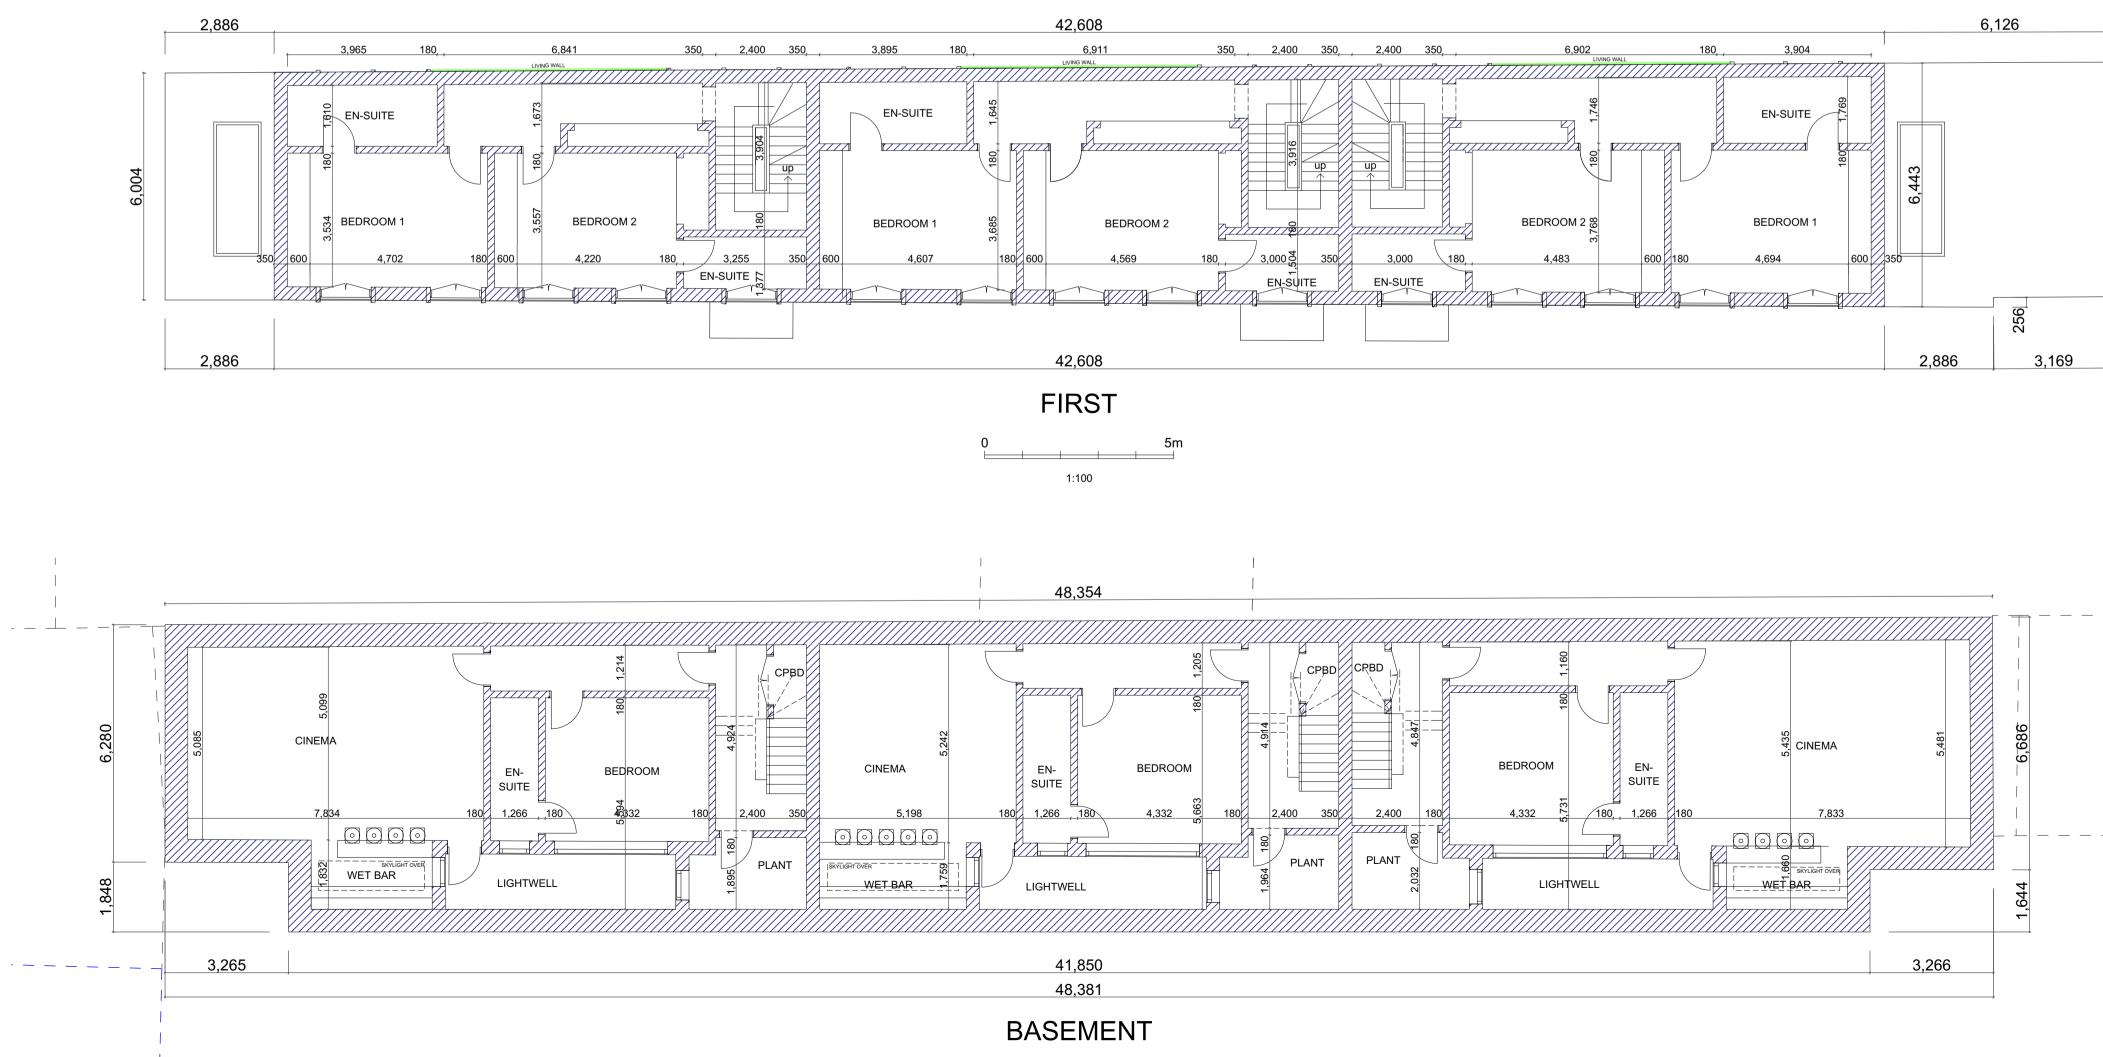

0\_\_\_\_\_5m 1:100

REV A 12-02-2016 REV B 17-03-2016 BUILDING WIDTH AMENDED TO EFFECT 18M SEPARATION, CYCLE AND REFUSE/RECYCLING STORE ADDED, DETAILADDED TO NORTH ELEVATION, ROOF TERRACES REDUCED. BUILDING HEIGHT AMENDED, ROOF AND SECOND FLOOR PLANS CHANGED.

The copyright of this drawing is the property of

SHAUN KNIGHT ARCHITECTURE LIMITED and may not be reproduced in any form without prior written consent.

SHAUN KNIGHT ARCHITECTURE 40 FALCON ROAD, HAMPTON TW12 2RA 07824 815 258M 0208 287 0596T E:skarchitecture@hotmail.co.uk W:shaunknightarchitecture.com PROJECT: MEWS DEVELOPMENT TITLE : PROPOSED BASEMENT, FIRST, SECOND AND **ROOF PLANS** 

Date: SEPTEMBER 2015

Scale: 1:100 AT A1 Drawn: SDK

DRAWING NUMBER: 004B

|  |        |         |        | ROOF TERRACE |                  |               |  |       |       |       |          |        |       |
|--|--------|---------|--------|--------------|------------------|---------------|--|-------|-------|-------|----------|--------|-------|
|  |        |         | EN     | I-SUITE      | BEDROOM DRESS ST |               |  | STUDY | STAIR |       | EN-SUITE |        |       |
|  | 009'6  |         |        | BEDROOM 1    |                  | BEDROOM 2     |  |       |       |       |          | BI     | EDROC |
|  |        | KITCHEN | DINING |              |                  | RECEPION ROOM |  |       |       | STAIR |          | KITCHE | ΞN    |
|  | CINEMA |         |        | EN-<br>SUITE | BEDROOM          |               |  | STAIR |       | CIN   | IEMA     |        |       |
|  |        |         |        |              |                  |               |  |       |       |       |          |        |       |