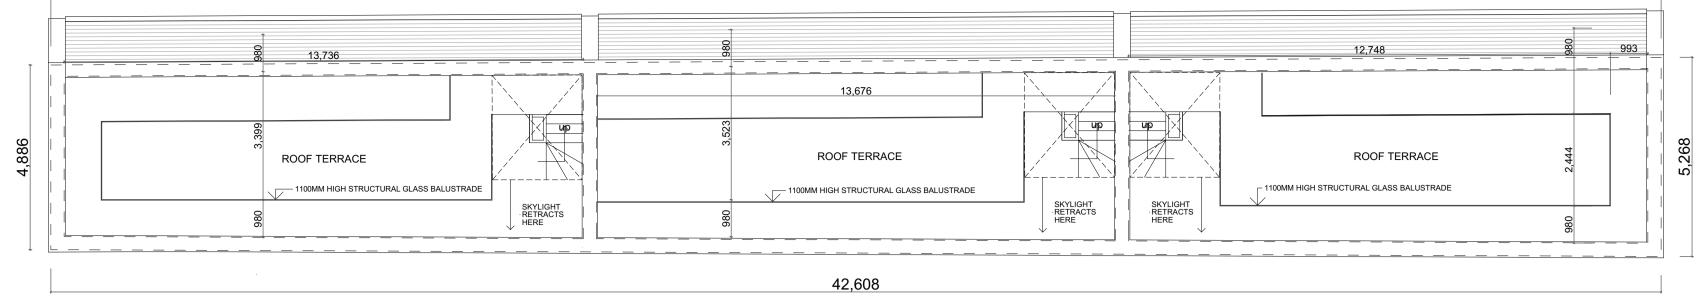

0\_\_\_\_\_5m 1:100

REV A 12-02-2016 REV B 17-03-2016 BUILDING WIDTH AMENDED TO EFFECT 18M SEPARATION, CYCLE AND REFUSE/RECYCLING STORE ADDED, DETAILADDED TO NORTH ELEVATION, ROOF TERRACES REDUCED. BUILDING HEIGHT AMENDED, ROOF AND SECOND FLOOR PLANS CHANGED.

The copyright of this drawing is the property of

SHAUN KNIGHT ARCHITECTURE LIMITED and may not be reproduced in any form without prior written consent.

SHAUN KNIGHT ARCHITECTURE 40 FALCON ROAD, HAMPTON TW12 2RA 07824 815 258M 0208 287 0596T E:skarchitecture@hotmail.co.uk W:shaunknightarchitecture.com PROJECT: MEWS DEVELOPMENT TITLE : PROPOSED BASEMENT, FIRST, SECOND AND **ROOF PLANS** 

Date: SEPTEMBER 2015

Scale: 1:100 AT A1 Drawn: SDK

DRAWING NUMBER: 004B

|  |        |         |        | ROOF TERRACE |                  |               |  |       |       |       |          |        |       |
|--|--------|---------|--------|--------------|------------------|---------------|--|-------|-------|-------|----------|--------|-------|
|  |        |         | EN     | I-SUITE      | BEDROOM DRESS ST |               |  | STUDY | STAIR |       | EN-SUITE |        |       |
|  | 009'6  |         |        | BEDROOM 1    |                  | BEDROOM 2     |  |       |       |       |          | BI     | EDROC |
|  |        | KITCHEN | DINING |              |                  | RECEPION ROOM |  |       |       | STAIR |          | KITCHE | ΞN    |
|  | CINEMA |         |        | EN-<br>SUITE | BEDROOM          |               |  | STAIR |       | CIN   | IEMA     |        |       |
|  |        |         |        |              |                  |               |  |       |       |       |          |        |       |