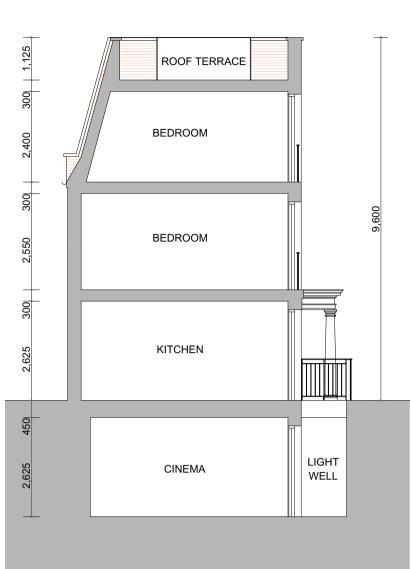

## **CROSS SECTION**

0 5m

ROOF TERRACE ROOF TERRACE STAIR \_\_\_\_ STAIR DRESS STUDY BEDROOM STUDY DRESS BEDROOM EN-SUITE STAIR STAIR **BEDROOM 1 BEDROOM 2 BEDROOM 2** DOM 1 CYCLE/ REFUSE STORE \_\_\_\_\_ STAIR STAIR DINING RECEPION ROOM RECEPION ROOM DINING KITCHEN EN-SUITE EN-SUITE CINEMA BEDROOM STAIR STAIR BEDROOM 

0\_\_\_\_\_5m 1:100

REV A 12-02-2016 BUILDING WIDTH AMENDED TO EFFECT 18M

SEPARATION, CYCLE AND REFUSE/RECYCLING STORE ADDED, DETAIL ADDED TO NORTH REV B 17-03-2016 ELEVATION, ROOF TERRACES REDUCED. BUILDING HEIGHT AMENDED, SECTIONS CHANGED.

PROJECT: MEWS DEVELOPMENT TITLE : PROPOSED LONG AND CROSS SECTIONS

Date: SEPTEMBER 2015

Scale: 1:100 AT A1 Drawn: SDK

DRAWING NUMBER: 005B