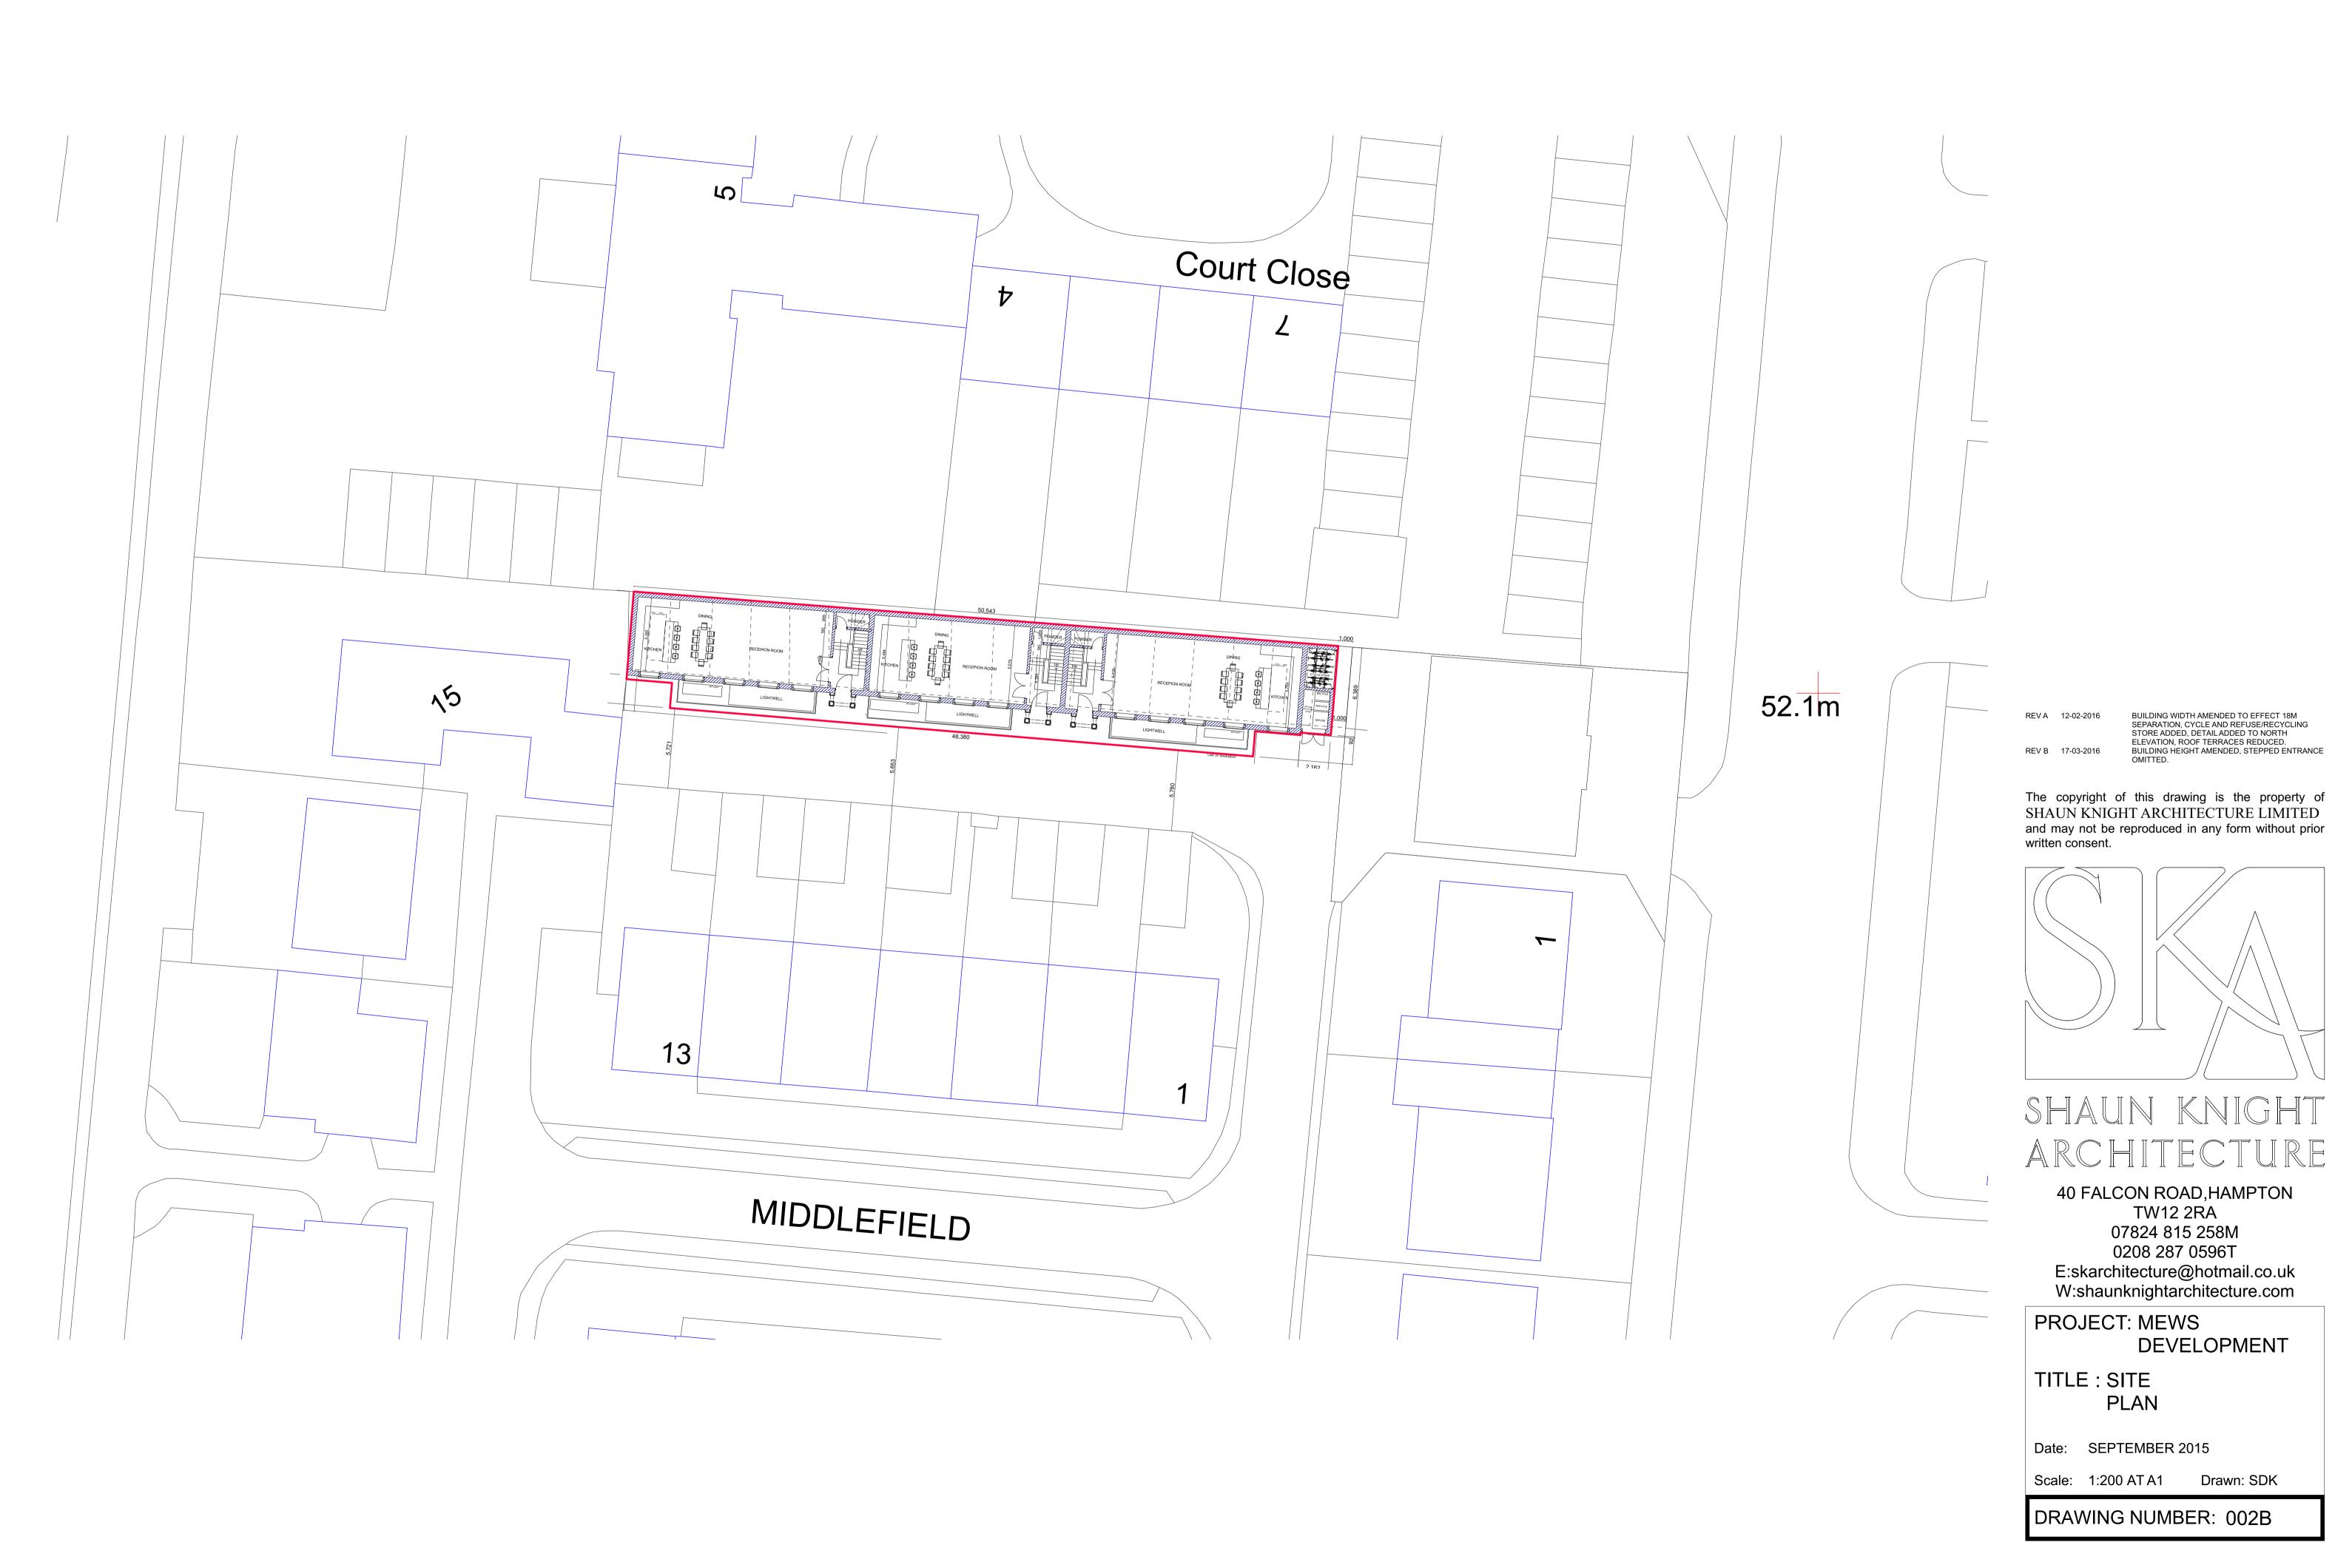

0\_\_\_\_\_5m 1:100

REV A 12-02-2016 REV B 17-03-2016 BUILDING WIDTH AMENDED TO EFFECT 18M SEPARATION, CYCLE AND REFUSE/RECYCLING STORE ADDED, DETAILADDED TO NORTH ELEVATION, ROOF TERRACES REDUCED. BUILDING HEIGHT AMENDED, ROOF AND SECOND FLOOR PLANS CHANGED.

The copyright of this drawing is the property of

SHAUN KNIGHT ARCHITECTURE LIMITED and may not be reproduced in any form without prior written consent.

SHAUN KNIGHT ARCHITECTURE 40 FALCON ROAD, HAMPTON TW12 2RA 07824 815 258M 0208 287 0596T E:skarchitecture@hotmail.co.uk W:shaunknightarchitecture.com PROJECT: MEWS DEVELOPMENT TITLE : PROPOSED BASEMENT, FIRST, SECOND AND **ROOF PLANS** 

Date: SEPTEMBER 2015

Scale: 1:100 AT A1 Drawn: SDK

DRAWING NUMBER: 004B

|  |        |         |        | ROOF TERRACE |                  |               |  |       |       |       |          |        |       |
|--|--------|---------|--------|--------------|------------------|---------------|--|-------|-------|-------|----------|--------|-------|
|  |        |         | EN     | I-SUITE      | BEDROOM DRESS ST |               |  | STUDY | STAIR |       | EN-SUITE |        |       |
|  | 009'6  |         |        | BEDROOM 1    |                  | BEDROOM 2     |  |       |       |       |          | BI     | EDROC |
|  |        | KITCHEN | DINING |              |                  | RECEPION ROOM |  |       |       | STAIR |          | KITCHE | ΞN    |
|  | CINEMA |         |        | EN-<br>SUITE | BEDROOM          |               |  | STAIR |       | CIN   | IEMA     |        |       |
|  |        |         |        |              |                  |               |  |       |       |       |          |        |       |