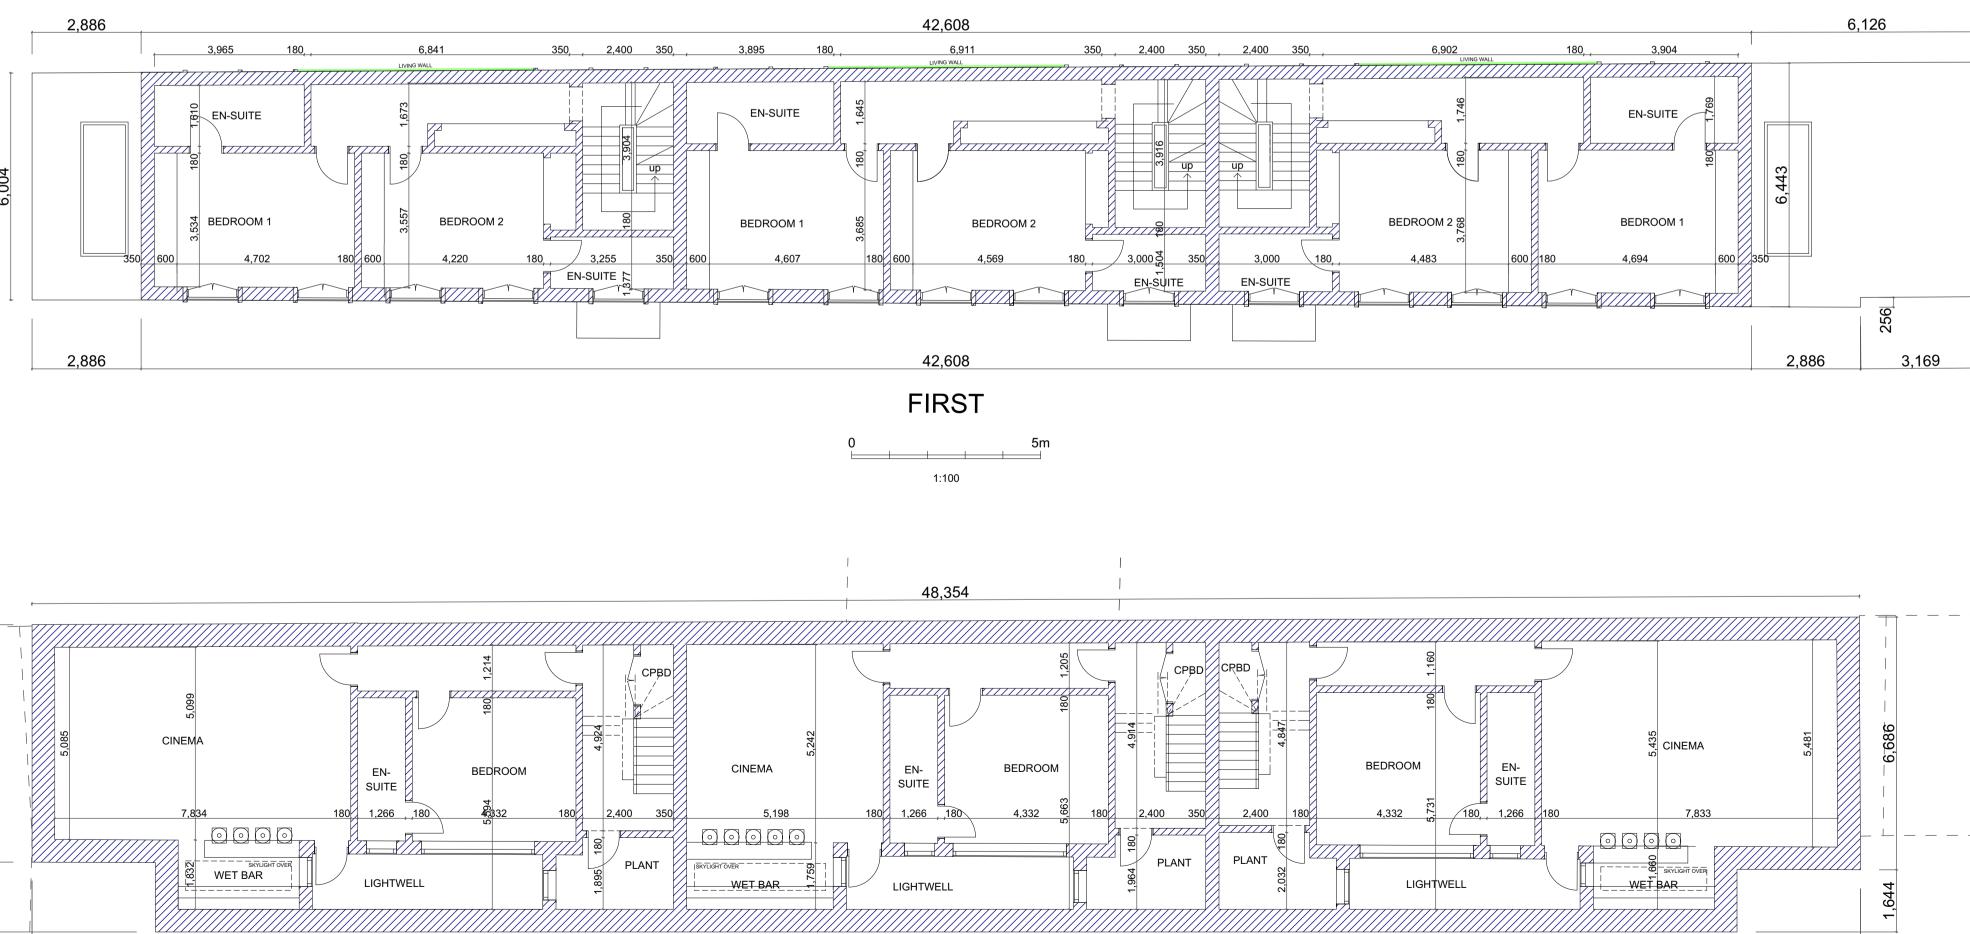

0\_\_\_\_\_5m 1:100

REV A 12-02-2016 REV B 17-03-2016 BUILDING WIDTH AMENDED TO EFFECT 18M SEPARATION, CYCLE AND REFUSE/RECYCLING STORE ADDED, DETAILADDED TO NORTH ELEVATION, ROOF TERRACES REDUCED. BUILDING HEIGHT AMENDED, ROOF AND SECOND FLOOR PLANS CHANGED.

The copyright of this drawing is the property of

SHAUN KNIGHT ARCHITECTURE LIMITED and may not be reproduced in any form without prior written consent.

SHAUN KNIGHT ARCHITECTURE 40 FALCON ROAD, HAMPTON TW12 2RA 07824 815 258M 0208 287 0596T E:skarchitecture@hotmail.co.uk W:shaunknightarchitecture.com PROJECT: MEWS DEVELOPMENT TITLE : PROPOSED BASEMENT, FIRST, SECOND AND **ROOF PLANS** 

Date: SEPTEMBER 2015

Scale: 1:100 AT A1 Drawn: SDK

DRAWING NUMBER: 004B

|  |        |         |        | ROOF TERRACE |                  |               |  |       |       |       |          |        |       |
|--|--------|---------|--------|--------------|------------------|---------------|--|-------|-------|-------|----------|--------|-------|
|  |        |         | EN     | I-SUITE      | BEDROOM DRESS ST |               |  | STUDY | STAIR |       | EN-SUITE |        |       |
|  | 009'6  |         |        | BEDROOM 1    |                  | BEDROOM 2     |  |       |       |       |          | BI     | EDROC |
|  |        | KITCHEN | DINING |              |                  | RECEPION ROOM |  |       |       | STAIR |          | KITCHE | ΞN    |
|  | CINEMA |         |        | EN-<br>SUITE | BEDROOM          |               |  | STAIR |       | CIN   | IEMA     |        |       |
|  |        |         |        |              |                  |               |  |       |       |       |          |        |       |