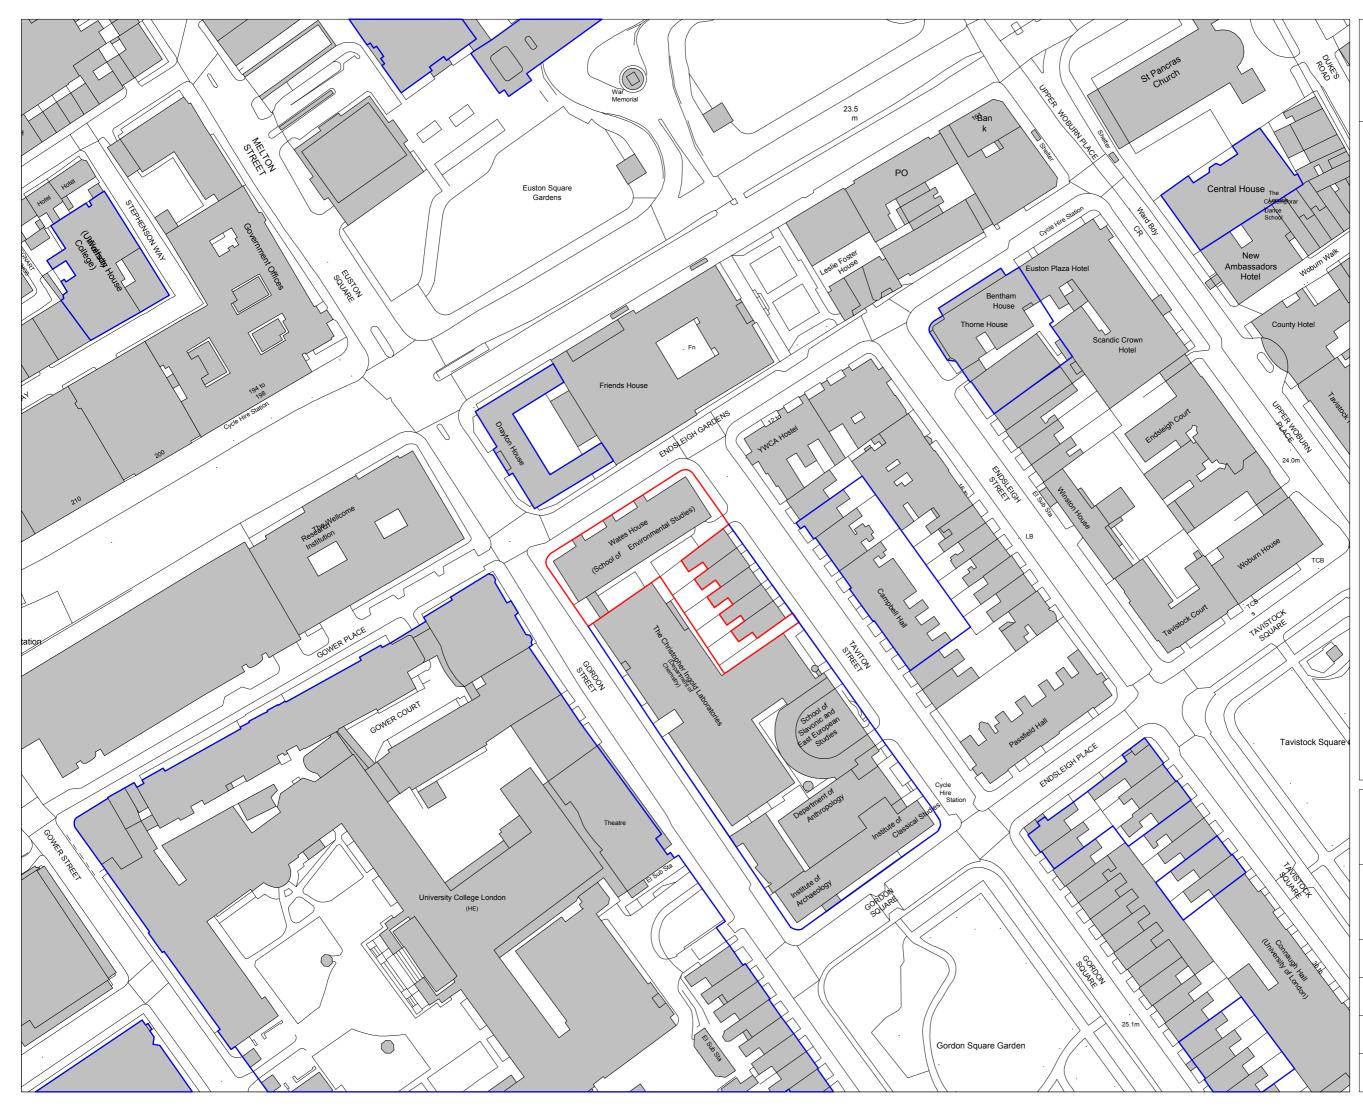

Revisions

Site Boundary

- Other land owned by the applicant

## Hawkins\Brown

159 St John Street London EC1V 4QJ 020 7336 8030t mail@ hawkinsbrown.com www. hawkinsbrown.com

Project Wates House 22 Gordon Street University College London

Drawing Site Location Plan

| Scale                  | Date       |
|------------------------|------------|
| 1:1250 @ A3            | May 2014   |
| Drawn by               | Checked by |
| RG                     | EM         |
| Job Number             | Status     |
| 1410                   | PLANNING   |
| Drawing No. & Revision |            |
| 1410_PL_00_100         |            |